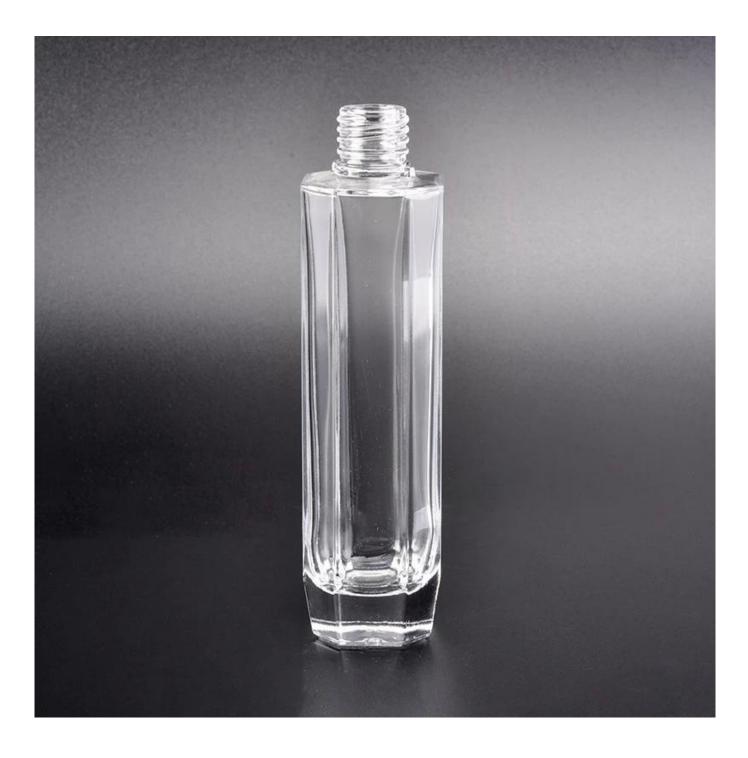

## 140ml Glass perfume bottle wholesale

| Item name       | Glass diffuser bottle wholesale 200ml                                                                                                                                                            |
|-----------------|--------------------------------------------------------------------------------------------------------------------------------------------------------------------------------------------------|
| Item No.        | SGLYP18112806                                                                                                                                                                                    |
| Size            | Top dia: 19mm<br>Bottom dia: 36mm<br>Height: 163mm<br>Weight: 218g<br>Capacity: 139ml                                                                                                            |
| Capacity        | 200ml etc is available                                                                                                                                                                           |
| Sample time     | 1.5 days if at exist shape and size of products<br>2.15 days if need new shape and size of products                                                                                              |
| Packing         | Normal safety packing 24pcs/36pcs/48pcs etc. per export carton with egg divider                                                                                                                  |
| MOQ             | 30000pcs                                                                                                                                                                                         |
| Delivery time   | Within 35 days after order confirmed                                                                                                                                                             |
| Payment terms   | 30% deposit by T/T in advance, the balance after showing the copy of B/L                                                                                                                         |
| Product feature | <ol> <li>High quality and competitve prices</li> <li>Meet FDA, SGS,LFGB etc. test</li> <li>Eco-friendly</li> <li>Widely apply to Wedding, party, home, bar etc.</li> <li>Machine made</li> </ol> |