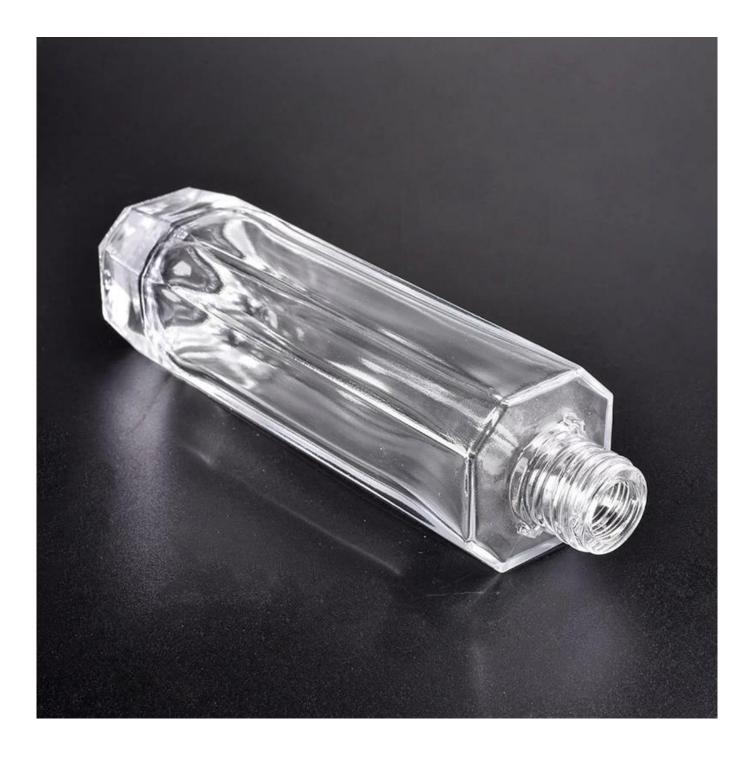

## 140ml Glass perfume bottle wholesale

| Item name       | Glass diffuser bottle wholesale 200ml                                                                                                                                                            |
|-----------------|--------------------------------------------------------------------------------------------------------------------------------------------------------------------------------------------------|
| Item No.        | SGLYP18112806                                                                                                                                                                                    |
| Size            | Top dia: 19mm<br>Bottom dia: 36mm<br>Height: 163mm<br>Weight: 218g<br>Capacity: 139ml                                                                                                            |
| Capacity        | 200ml etc is available                                                                                                                                                                           |
| Sample time     | 1.5 days if at exist shape and size of products<br>2.15 days if need new shape and size of products                                                                                              |
| Packing         | Normal safety packing 24pcs/36pcs/48pcs etc. per export carton with egg divider                                                                                                                  |
| MOQ             | 30000pcs                                                                                                                                                                                         |
| Delivery time   | Within 35 days after order confirmed                                                                                                                                                             |
| Payment terms   | 30% deposit by T/T in advance, the balance after showing the copy of B/L                                                                                                                         |
| Product feature | <ol> <li>High quality and competitve prices</li> <li>Meet FDA, SGS,LFGB etc. test</li> <li>Eco-friendly</li> <li>Widely apply to Wedding, party, home, bar etc.</li> <li>Machine made</li> </ol> |