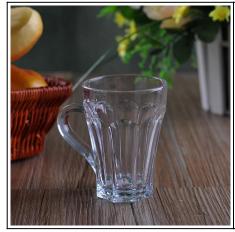

## title="140mL High Quality Drinking Glass Beer Glass with Handle"

| Product Details          |                                                                                                                                                                                                                                                                                                                                                                         |
|--------------------------|-------------------------------------------------------------------------------------------------------------------------------------------------------------------------------------------------------------------------------------------------------------------------------------------------------------------------------------------------------------------------|
| Item number.             | SGZW15040905                                                                                                                                                                                                                                                                                                                                                            |
| Material                 | High white glass                                                                                                                                                                                                                                                                                                                                                        |
| Craft & Deep processing  | Machine pressed                                                                                                                                                                                                                                                                                                                                                         |
| Sample time              | <ol> <li>5 days if there is a form and size of the glass candle holder.</li> <li>15 days, if you need a new shape and size of the glass candle holder.</li> </ol>                                                                                                                                                                                                       |
| Cautions                 | <ol> <li>Beer, red wine, white wine, beverage or hot water not be too full.</li> <li>To avoid to hurt your children's hand, please put it in the place where they can't reach.</li> <li>Avoid dropping ,Collision and strong impact.</li> <li>Not available for microwave oven.</li> <li>To prevent it from cracking, do not put it over open fire directly.</li> </ol> |
| The Features of products | <ol> <li>High quality <u>drinking glass</u>.</li> <li>Eco-friendly.</li> <li>Pass FAD test, IS09001:2008</li> <li>Customization service.</li> </ol>                                                                                                                                                                                                                     |