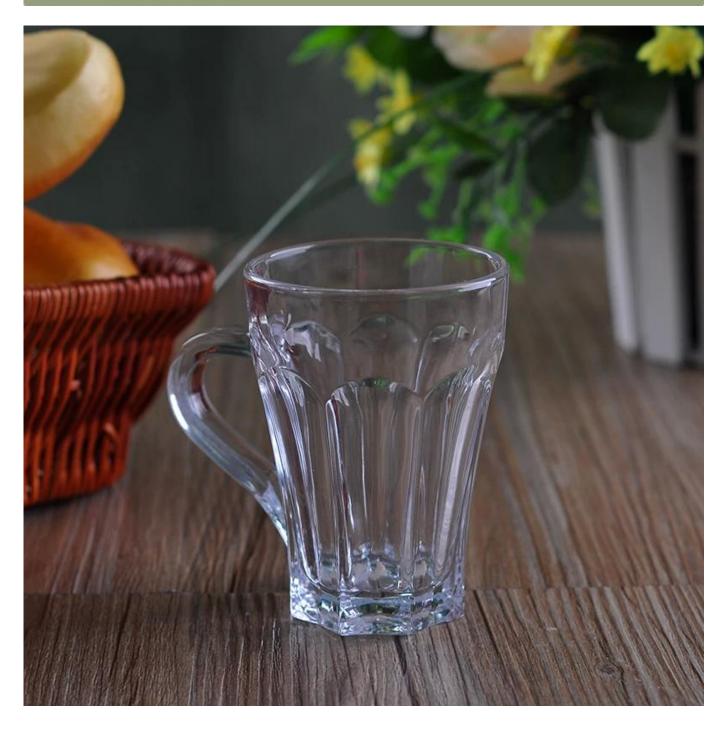

## title="140mL High Quality Drinking Glass Beer Glass with Handle"

| Product Details          |                                                                                                                                                                                                                                                                                                                                                                         |
|--------------------------|-------------------------------------------------------------------------------------------------------------------------------------------------------------------------------------------------------------------------------------------------------------------------------------------------------------------------------------------------------------------------|
| Item number.             | SGZW15040905                                                                                                                                                                                                                                                                                                                                                            |
| Material                 | High white glass                                                                                                                                                                                                                                                                                                                                                        |
| Craft & Deep processing  | Machine pressed                                                                                                                                                                                                                                                                                                                                                         |
| Sample time              | <ol> <li>5 days if there is a form and size of the glass candle holder.</li> <li>15 days, if you need a new shape and size of the glass candle holder.</li> </ol>                                                                                                                                                                                                       |
| Cautions                 | <ol> <li>Beer, red wine, white wine, beverage or hot water not be too full.</li> <li>To avoid to hurt your children's hand, please put it in the place where they can't reach.</li> <li>Avoid dropping ,Collision and strong impact.</li> <li>Not available for microwave oven.</li> <li>To prevent it from cracking, do not put it over open fire directly.</li> </ol> |
| The Features of products | <ol> <li>High quality <u>drinking glass</u>.</li> <li>Eco-friendly.</li> <li>Pass FAD test, IS09001:2008</li> <li>Customization service.</li> </ol>                                                                                                                                                                                                                     |