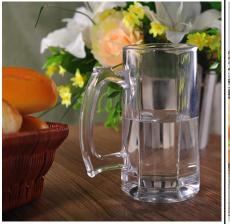

## title="140mL High Quality Drinking Glass Beer Glass with Handle"

| Product Details          |                                                                                                                                                                                                                                                                                                                                                                         |
|--------------------------|-------------------------------------------------------------------------------------------------------------------------------------------------------------------------------------------------------------------------------------------------------------------------------------------------------------------------------------------------------------------------|
| Item number.             | SGZW15040905                                                                                                                                                                                                                                                                                                                                                            |
| Material                 | High white glass                                                                                                                                                                                                                                                                                                                                                        |
| Craft & Deep processing  | Machine pressed                                                                                                                                                                                                                                                                                                                                                         |
| Sample time              | <ol> <li>5 days if there is a form and size of the glass candle holder.</li> <li>15 days, if you need a new shape and size of the glass candle holder.</li> </ol>                                                                                                                                                                                                       |
| Cautions                 | <ol> <li>Beer, red wine, white wine, beverage or hot water not be too full.</li> <li>To avoid to hurt your children's hand, please put it in the place where they can't reach.</li> <li>Avoid dropping ,Collision and strong impact.</li> <li>Not available for microwave oven.</li> <li>To prevent it from cracking, do not put it over open fire directly.</li> </ol> |
| The Features of products | <ol> <li>High quality <u>drinking glass</u>.</li> <li>Eco-friendly.</li> <li>Pass FAD test, IS09001:2008</li> <li>Customization service.</li> </ol>                                                                                                                                                                                                                     |