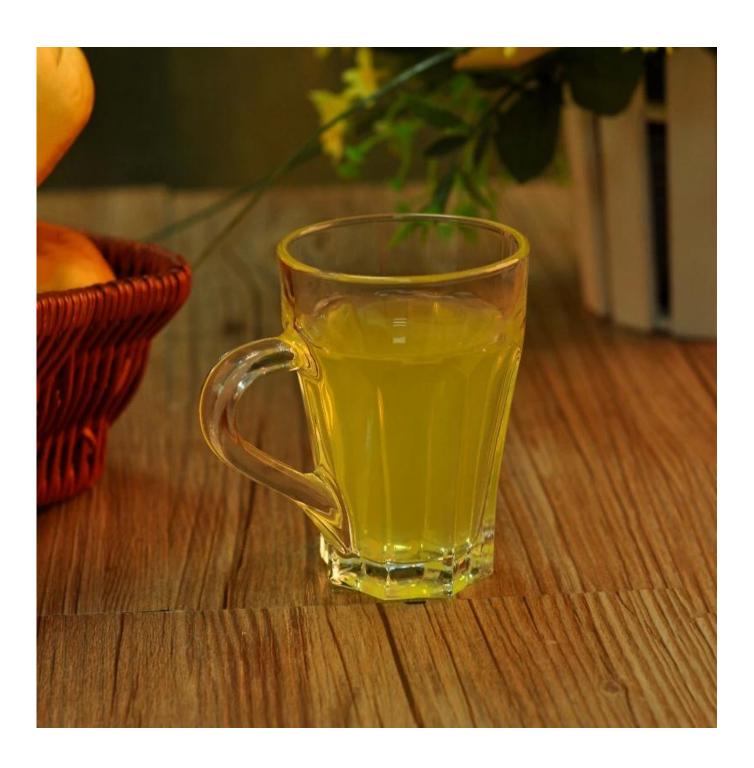

## title="140mL High Quality Drinking Glass Beer Glass with Handle"

| Product Details          |                                                                                                                                                                                                                                                                                                                                                                         |
|--------------------------|-------------------------------------------------------------------------------------------------------------------------------------------------------------------------------------------------------------------------------------------------------------------------------------------------------------------------------------------------------------------------|
| Item number.             | SGZW15040905                                                                                                                                                                                                                                                                                                                                                            |
| Material                 | High white glass                                                                                                                                                                                                                                                                                                                                                        |
| Craft & Deep processing  | Machine pressed                                                                                                                                                                                                                                                                                                                                                         |
| Sample time              | <ol> <li>5 days if there is a form and size of the glass candle holder.</li> <li>15 days, if you need a new shape and size of the glass candle holder.</li> </ol>                                                                                                                                                                                                       |
| Cautions                 | <ol> <li>Beer, red wine, white wine, beverage or hot water not be too full.</li> <li>To avoid to hurt your children's hand, please put it in the place where they can't reach.</li> <li>Avoid dropping ,Collision and strong impact.</li> <li>Not available for microwave oven.</li> <li>To prevent it from cracking, do not put it over open fire directly.</li> </ol> |
| The Features of products | <ol> <li>High quality <u>drinking glass</u>.</li> <li>Eco-friendly.</li> <li>Pass FAD test, IS09001:2008</li> <li>Customization service.</li> </ol>                                                                                                                                                                                                                     |