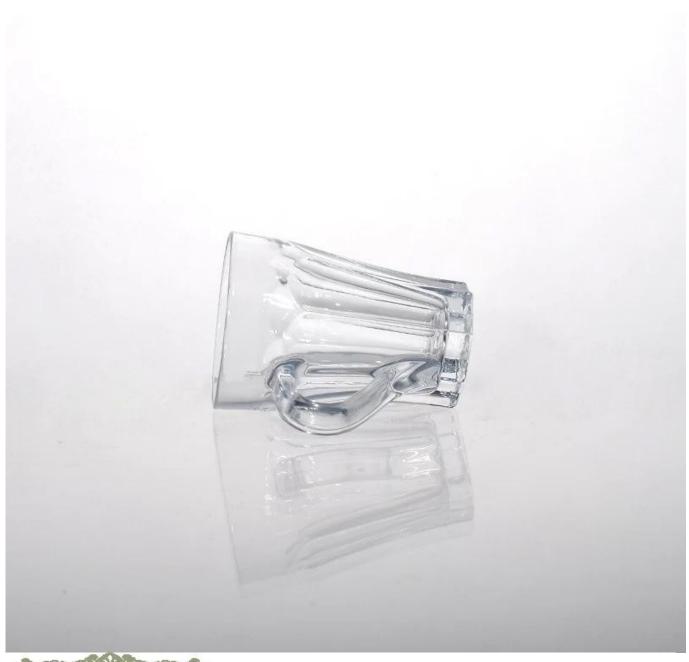

## title="140mL High Quality Drinking Glass Beer Glass with Handle"

| Product Details          |                                                                                                                                                                                                                                                                                                                                                                         |
|--------------------------|-------------------------------------------------------------------------------------------------------------------------------------------------------------------------------------------------------------------------------------------------------------------------------------------------------------------------------------------------------------------------|
| Item number.             | SGZW15040905                                                                                                                                                                                                                                                                                                                                                            |
| Material                 | High white glass                                                                                                                                                                                                                                                                                                                                                        |
| Craft & Deep processing  | Machine pressed                                                                                                                                                                                                                                                                                                                                                         |
| Sample time              | <ol> <li>5 days if there is a form and size of the glass candle holder.</li> <li>15 days, if you need a new shape and size of the glass candle holder.</li> </ol>                                                                                                                                                                                                       |
| Cautions                 | <ol> <li>Beer, red wine, white wine, beverage or hot water not be too full.</li> <li>To avoid to hurt your children's hand, please put it in the place where they can't reach.</li> <li>Avoid dropping ,Collision and strong impact.</li> <li>Not available for microwave oven.</li> <li>To prevent it from cracking, do not put it over open fire directly.</li> </ol> |
| The Features of products | <ol> <li>High quality <u>drinking glass</u>.</li> <li>Eco-friendly.</li> <li>Pass FAD test, IS09001:2008</li> <li>Customization service.</li> </ol>                                                                                                                                                                                                                     |