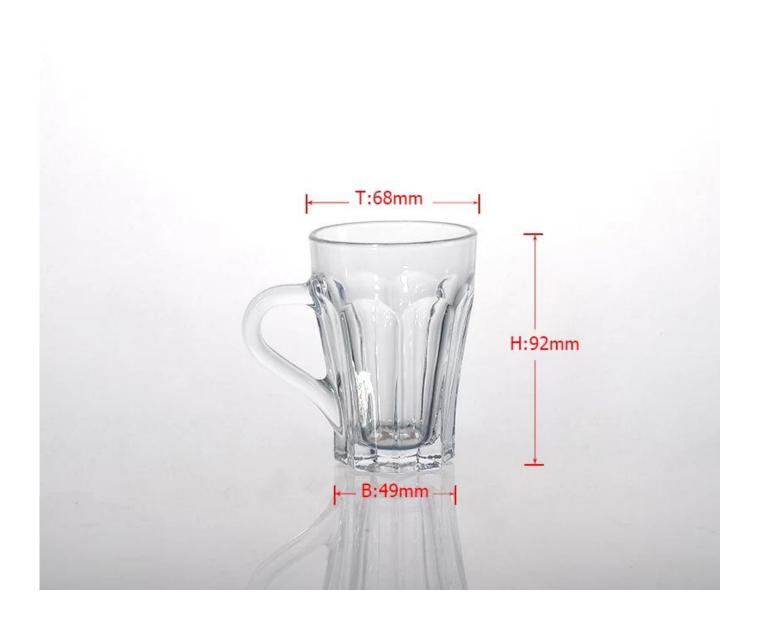

## title="140mL High Quality Drinking Glass Beer Glass with Handle"

| Product Details          |                                                                                                                                                                                                                                                                                                                                                                         |
|--------------------------|-------------------------------------------------------------------------------------------------------------------------------------------------------------------------------------------------------------------------------------------------------------------------------------------------------------------------------------------------------------------------|
| Item number.             | SGZW15040905                                                                                                                                                                                                                                                                                                                                                            |
| Material                 | High white glass                                                                                                                                                                                                                                                                                                                                                        |
| Craft & Deep processing  | Machine pressed                                                                                                                                                                                                                                                                                                                                                         |
| Sample time              | <ol> <li>5 days if there is a form and size of the glass candle holder.</li> <li>15 days, if you need a new shape and size of the glass candle holder.</li> </ol>                                                                                                                                                                                                       |
| Cautions                 | <ol> <li>Beer, red wine, white wine, beverage or hot water not be too full.</li> <li>To avoid to hurt your children's hand, please put it in the place where they can't reach.</li> <li>Avoid dropping ,Collision and strong impact.</li> <li>Not available for microwave oven.</li> <li>To prevent it from cracking, do not put it over open fire directly.</li> </ol> |
| The Features of products | <ol> <li>High quality <u>drinking glass</u>.</li> <li>Eco-friendly.</li> <li>Pass FAD test, IS09001:2008</li> <li>Customization service.</li> </ol>                                                                                                                                                                                                                     |