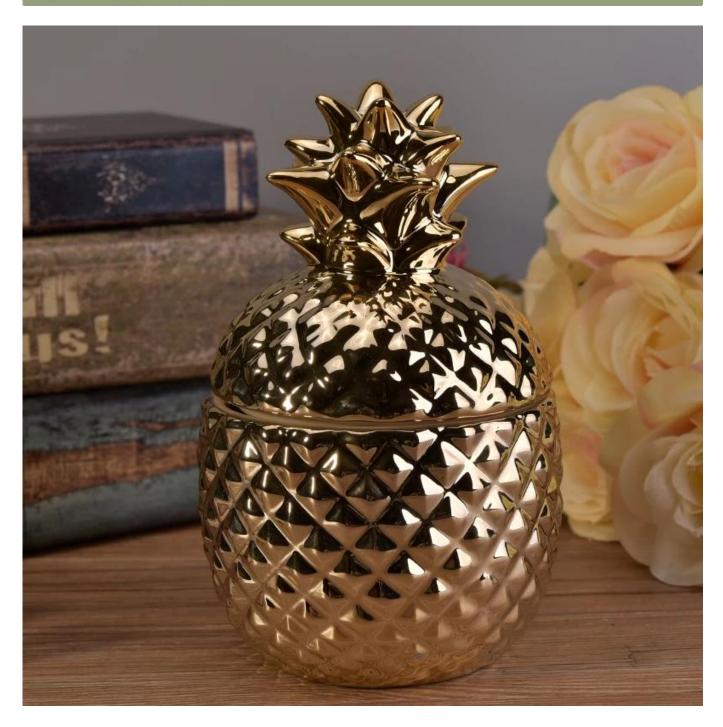

## 13oz wax filling gold ceramic pineapple candles holder

| Item number.             | SGJF17033007                                                                                                                               |
|--------------------------|--------------------------------------------------------------------------------------------------------------------------------------------|
| Material                 | Ceramic                                                                                                                                    |
| Craft                    | Handmade ceramic apple for home decoration                                                                                                 |
| Samples time             | <ol> <li>5 days if there is a form and size of the ceramic</li> <li>15 days, if you need a new shape and size ceramic</li> </ol>           |
| Product Capacity         | 500,000 ~ 1,000,000 pieces per month                                                                                                       |
| The Features of products | <ol> <li>Hand made home decor ceramic candle holder</li> <li>Suitable for use in hotel, house, etc.</li> <li>This eco-friendly.</li> </ol> |

## **Usage of Product**

- 1. Ceramic canlde holders can be used in wedding decoration, home decoration, party,banquet ect,
- 2. This candle container is very great as a gorgeous centerpiece for an event
- 3. The pottery candle jars can decorate your indoors and outdoors with this delicated rose figure candle holder.
- 4. The ceramic candle vessel is wonderful gift as housewarmings and other events.