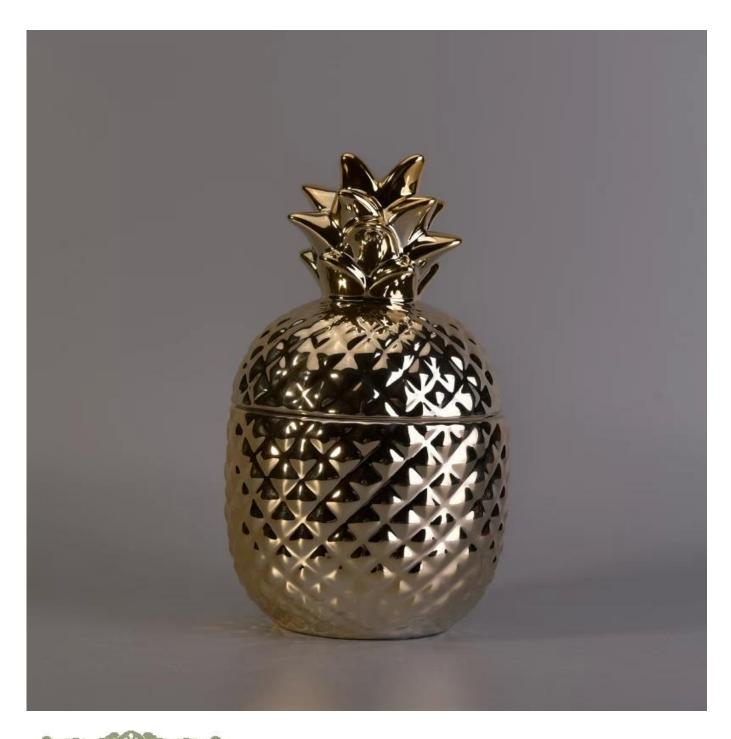

## 13oz wax filling gold ceramic pineapple candles holder

| Item number.             | SGJF17033007                                                                                                                               |
|--------------------------|--------------------------------------------------------------------------------------------------------------------------------------------|
| Material                 | Ceramic                                                                                                                                    |
| Craft                    | Handmade ceramic apple for home decoration                                                                                                 |
| Samples time             | <ol> <li>5 days if there is a form and size of the ceramic</li> <li>15 days, if you need a new shape and size ceramic</li> </ol>           |
| Product Capacity         | 500,000 ~ 1,000,000 pieces per month                                                                                                       |
| The Features of products | <ol> <li>Hand made home decor ceramic candle holder</li> <li>Suitable for use in hotel, house, etc.</li> <li>This eco-friendly.</li> </ol> |