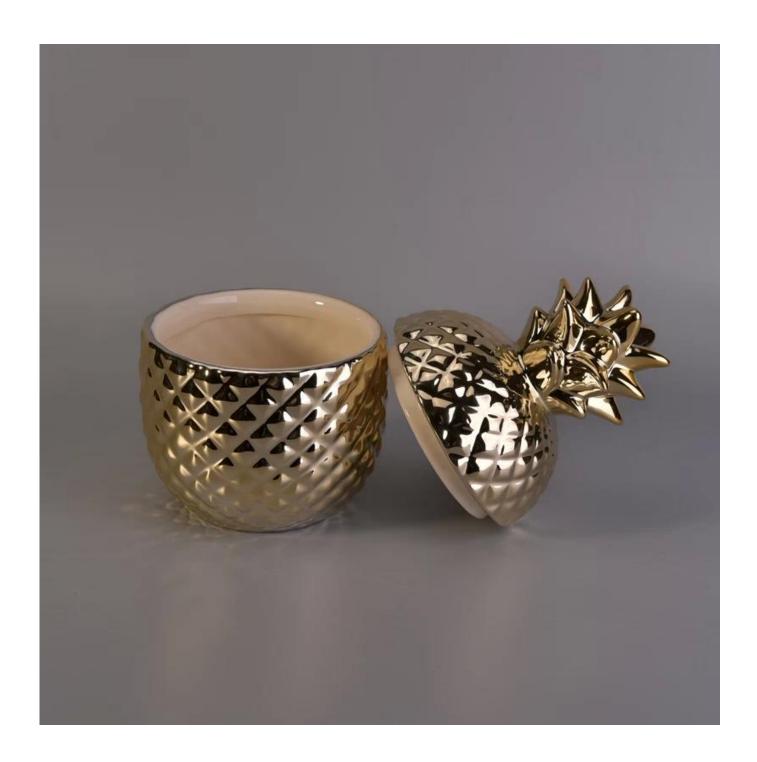

## 13oz wax filling gold ceramic pineapple candles holder

| Item number.             | SGJF17033007                                                                                                                               |
|--------------------------|--------------------------------------------------------------------------------------------------------------------------------------------|
| Material                 | Ceramic                                                                                                                                    |
| Craft                    | Handmade ceramic apple for home decoration                                                                                                 |
| Samples time             | <ol> <li>5 days if there is a form and size of the ceramic</li> <li>15 days, if you need a new shape and size ceramic</li> </ol>           |
| Product Capacity         | 500,000 ~ 1,000,000 pieces per month                                                                                                       |
| The Features of products | <ol> <li>Hand made home decor ceramic candle holder</li> <li>Suitable for use in hotel, house, etc.</li> <li>This eco-friendly.</li> </ol> |

## **Usage of Product**

- 1. Ceramic canlde holders can be used in wedding decoration, home decoration, party,banquet ect,
- 2. This candle container is very great as a gorgeous centerpiece for an event
- 3. The pottery candle jars can decorate your indoors and outdoors with this delicated rose figure candle holder.
- 4. The ceramic candle vessel is wonderful gift as housewarmings and other events.