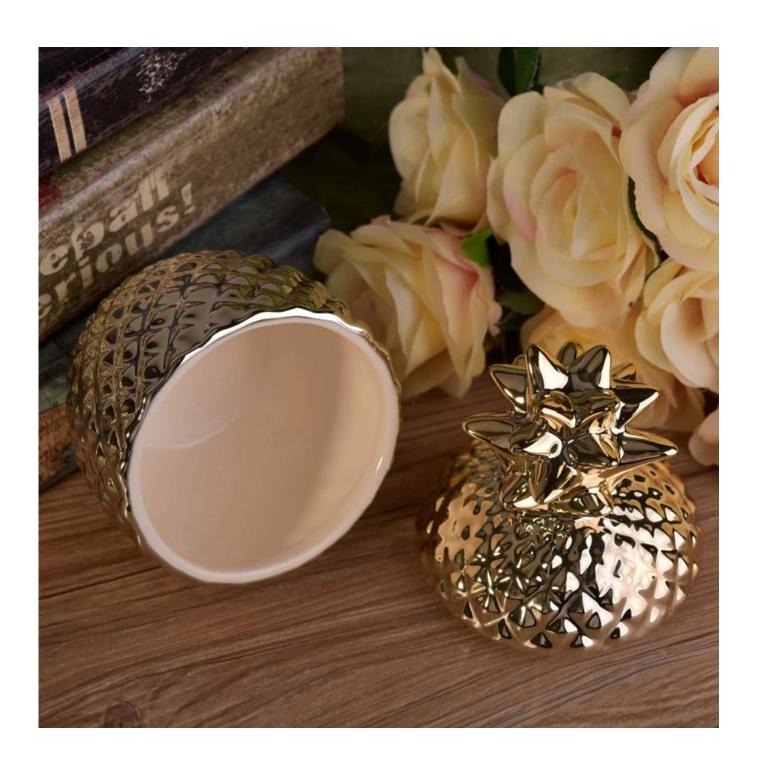

## 13oz wax filling gold ceramic pineapple candles holder

| Item number.             | SGJF17033007                                                                                                                               |
|--------------------------|--------------------------------------------------------------------------------------------------------------------------------------------|
| Material                 | Ceramic                                                                                                                                    |
| Craft                    | Handmade ceramic apple for home decoration                                                                                                 |
| Samples time             | <ol> <li>5 days if there is a form and size of the ceramic</li> <li>15 days, if you need a new shape and size ceramic</li> </ol>           |
| Product Capacity         | 500,000 ~ 1,000,000 pieces per month                                                                                                       |
| The Features of products | <ol> <li>Hand made home decor ceramic candle holder</li> <li>Suitable for use in hotel, house, etc.</li> <li>This eco-friendly.</li> </ol> |

## **Usage of Product**

- 1. Ceramic canlde holders can be used in wedding decoration, home decoration, party,banquet ect,
- 2. This candle container is very great as a gorgeous centerpiece for an event
- 3. The pottery candle jars can decorate your indoors and outdoors with this delicated rose figure candle holder.
- 4. The ceramic candle vessel is wonderful gift as housewarmings and other events.