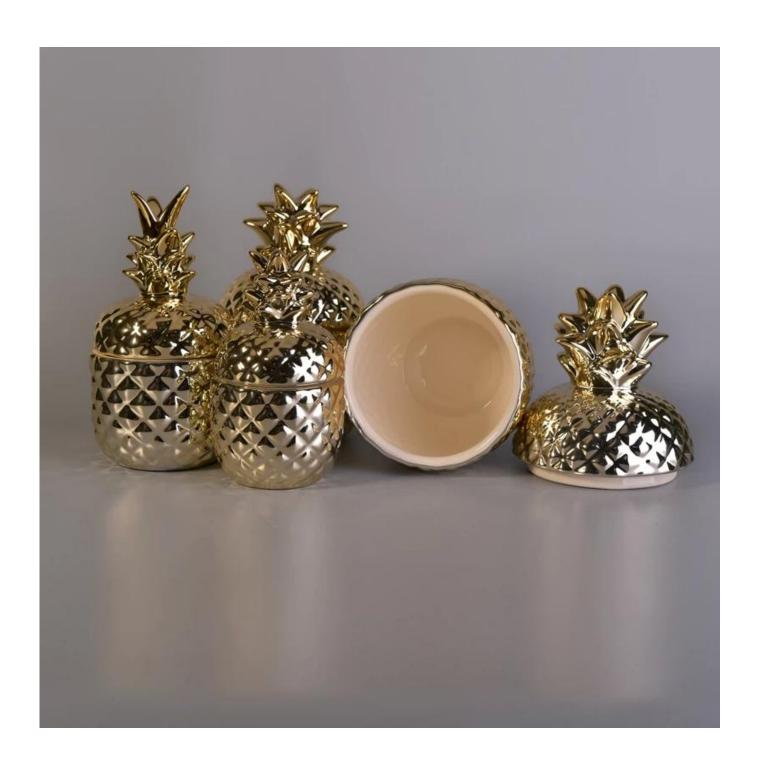

## 13oz wax filling gold ceramic pineapple candles holder

| Item number.             | SGJF17033007                                                                                                                               |
|--------------------------|--------------------------------------------------------------------------------------------------------------------------------------------|
| Material                 | Ceramic                                                                                                                                    |
| Craft                    | Handmade ceramic apple for home decoration                                                                                                 |
| Samples time             | <ol> <li>5 days if there is a form and size of the ceramic</li> <li>15 days, if you need a new shape and size ceramic</li> </ol>           |
| Product Capacity         | 500,000 ~ 1,000,000 pieces per month                                                                                                       |
| The Features of products | <ol> <li>Hand made home decor ceramic candle holder</li> <li>Suitable for use in hotel, house, etc.</li> <li>This eco-friendly.</li> </ol> |

## What can we do for you

- 1. Various designs and sizes for selection
- 2 Any color painted, cold, electroplating, laser model Processing cutter
- 3. Special package as shrink film, color gift box, white gift box, etc.
- 4. We are exclusive of employees for quality control to promise the quality.
- 5. We have a professional workshop and warehouse for ensure delivery time