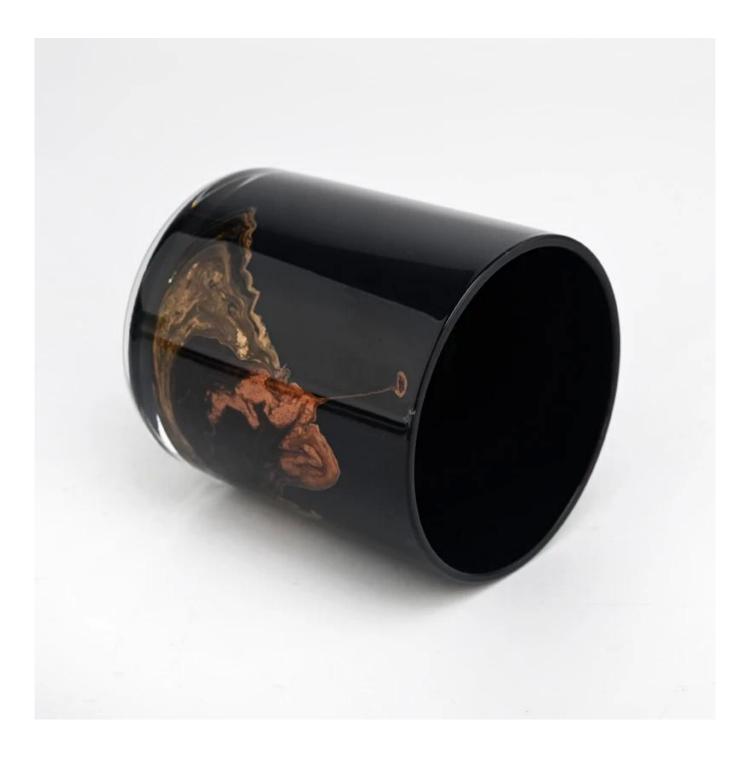

| Measure       | Item:SGTC22081902                                                                  |
|---------------|------------------------------------------------------------------------------------|
|               | Top dia: 86mm                                                                      |
|               | Bottom dia: 83mm                                                                   |
|               | Height: 103mm                                                                      |
|               | Weight: 353g                                                                       |
|               | Capacity: 390ml                                                                    |
| Packing       | Normal packing,Individual gift box, PVC box, window box, color box, white box, etc |
| Delivery time | Within 35 days after the sample and order confirmed                                |
| Payment term  | 30% deposit by T/T in advance and the balance against the copy of B/L              |
| Shipment      | By sea,by air,by Express and your shipping agent is acceptable                     |
| Usage         | Home decor,Wedding Decoration,Wedding Favors,Decoration enhancement                |
| Occasion      |                                                                                    |