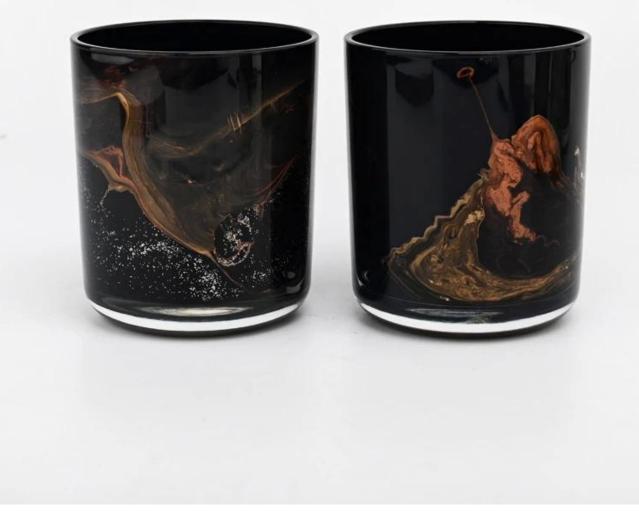

| Measure       | Item:SGTC22081902                                                                  |
|---------------|------------------------------------------------------------------------------------|
|               | Top dia: 86mm                                                                      |
|               | Bottom dia: 83mm                                                                   |
|               | Height: 103mm                                                                      |
|               | Weight: 353g                                                                       |
|               | Capacity: 390ml                                                                    |
| Packing       | Normal packing,Individual gift box, PVC box, window box, color box, white box, etc |
| Delivery time | Within 35 days after the sample and order confirmed                                |
| Payment term  | 30% deposit by T/T in advance and the balance against the copy of B/L              |
| Shipment      | By sea,by air,by Express and your shipping agent is acceptable                     |
| Usage         | Home decor,Wedding Decoration,Wedding Favors,Decoration enhancement                |
| Occasion      |                                                                                    |