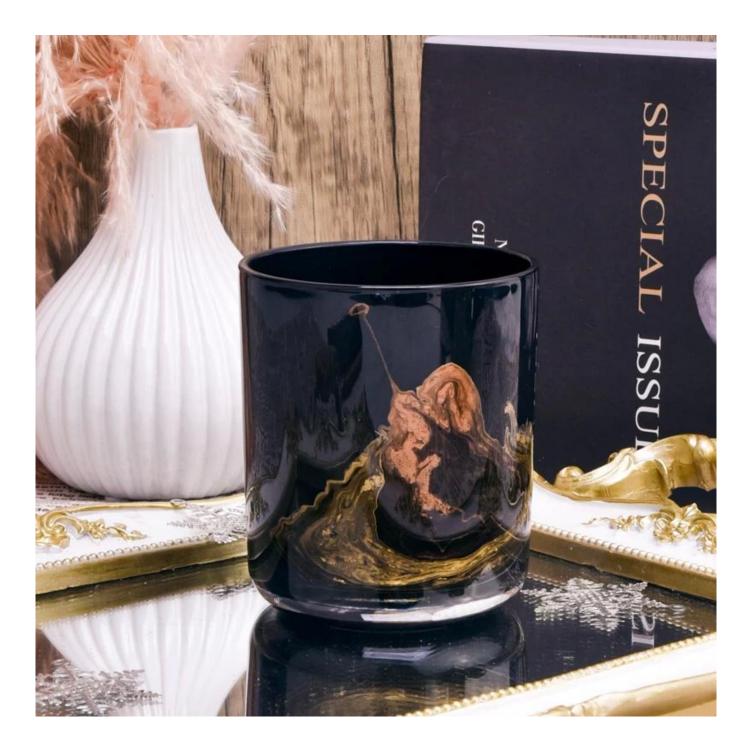

## 13oz round bottom black pattern glass candle vessels supplier

Sunny Glasswares not only places OEM / ODM orders, but also helps many brands to start with product concepts.

| Measure       | Item:SGTC22081902                                                                  |
|---------------|------------------------------------------------------------------------------------|
|               | Top dia: 86mm                                                                      |
|               | Bottom dia: 83mm                                                                   |
|               | Height: 103mm                                                                      |
|               | Weight: 353g                                                                       |
|               | Capacity: 390ml                                                                    |
| Packing       | Normal packing,Individual gift box, PVC box, window box, color box, white box, etc |
| Delivery time | Within 35 days after the sample and order confirmed                                |
| Payment term  | 30% deposit by T/T in advance and the balance against the copy of B/L              |
| Shipment      | By sea,by air,by Express and your shipping agent is acceptable                     |
| Usage         | Home decor,Wedding Decoration,Wedding Favors,Decoration enhancement                |
| Occasion      |                                                                                    |