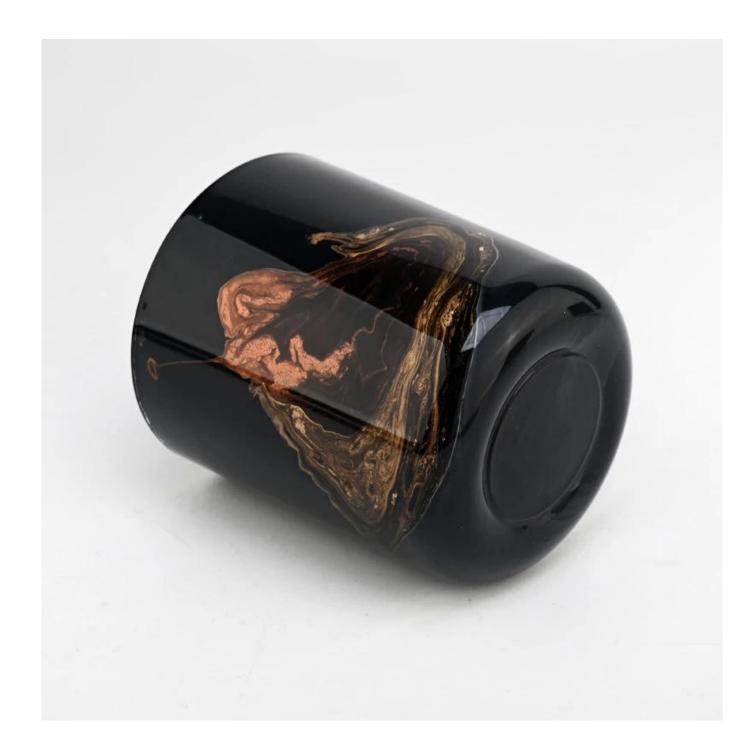

| Measure       | Item:SGTC22081902                                                                  |
|---------------|------------------------------------------------------------------------------------|
|               | Top dia: 86mm                                                                      |
|               | Bottom dia: 83mm                                                                   |
|               | Height: 103mm                                                                      |
|               | Weight: 353g                                                                       |
|               | Capacity: 390ml                                                                    |
| Packing       | Normal packing,Individual gift box, PVC box, window box, color box, white box, etc |
| Delivery time | Within 35 days after the sample and order confirmed                                |
| Payment term  | 30% deposit by T/T in advance and the balance against the copy of B/L              |
| Shipment      | By sea,by air,by Express and your shipping agent is acceptable                     |
| Usage         | Home decor,Wedding Decoration,Wedding Favors,Decoration enhancement                |
| Occasion      |                                                                                    |