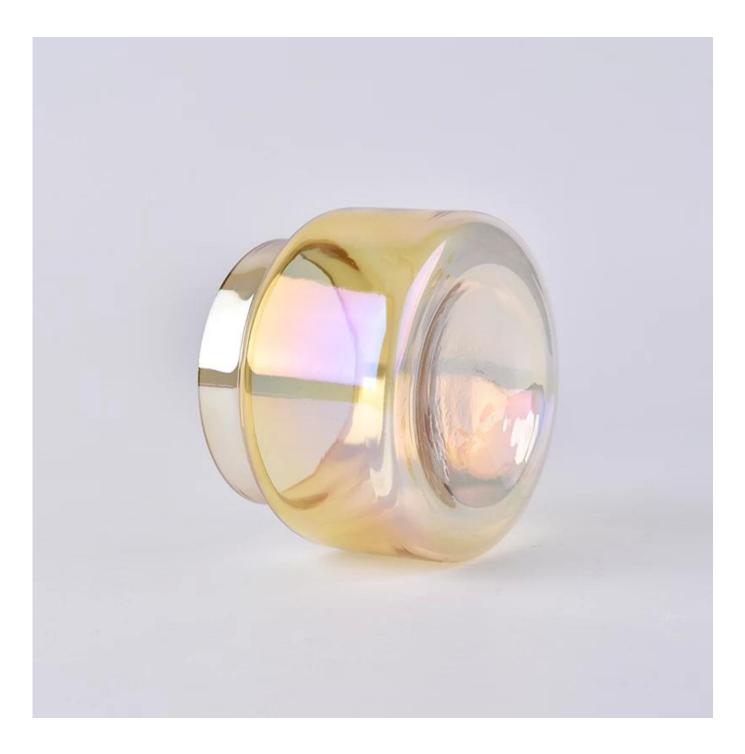

## 13oz iridescent jar candle

| Size             | SGLYP18050307<br>Top dia: 80mm<br>Bottom dia: 99mm<br>Height: 71mm<br>Weight: 186g<br>Capacity: 390ml<br>MOQ:5000PCS<br>Sample time: 7 days<br>Mass production time: 30 days after the order confirmed<br>Product capacity: 30000-100000 every month<br>Payment terms: 30% deposit by T/T in advance and the balance after showing<br>the copy of B/L |
|------------------|-------------------------------------------------------------------------------------------------------------------------------------------------------------------------------------------------------------------------------------------------------------------------------------------------------------------------------------------------------|
| color            | Any color printing on glass are available                                                                                                                                                                                                                                                                                                             |
| Material         | 13oz iridescent jar candle                                                                                                                                                                                                                                                                                                                            |
| Sample           | 7days                                                                                                                                                                                                                                                                                                                                                 |
| Terms of payment | 30% deposit by T/T in advance and the balance after showing copy of L/C                                                                                                                                                                                                                                                                               |
| Certification    | ASTM Test (for candle holder)                                                                                                                                                                                                                                                                                                                         |
| For your choice  | <ol> <li>Foil logo printing on glass candle jars</li> <li>Any color painted, frosted, electroplating, logo laser for the finish</li> <li>Special packing like shrink wrap, color gift box, white box etc</li> <li>Any shape, size meet your need</li> </ol>                                                                                           |