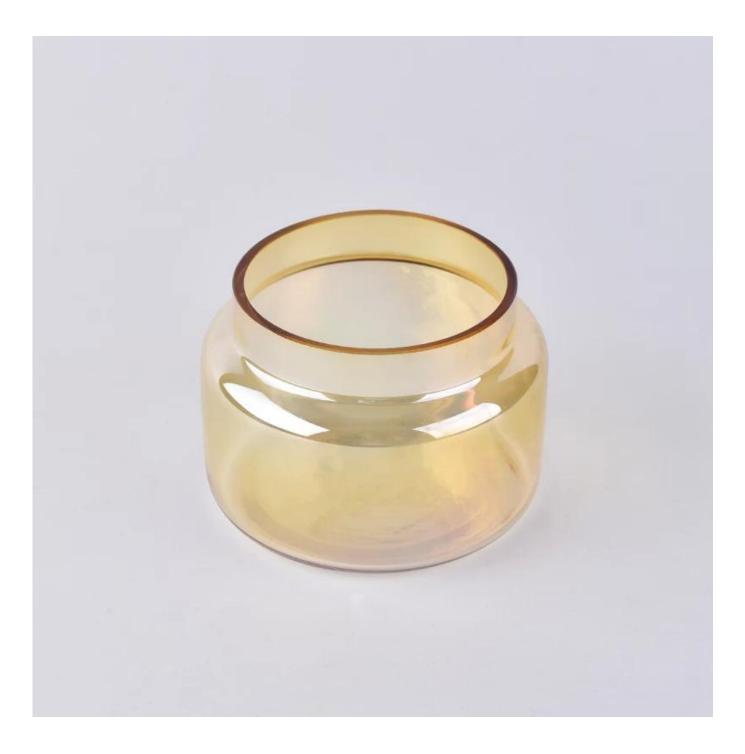

## 13oz iridescent jar candle

| Size             | SGLYP18050307<br>Top dia: 80mm<br>Bottom dia: 99mm<br>Height: 71mm<br>Weight: 186g<br>Capacity: 390ml<br>MOQ:5000PCS<br>Sample time: 7 days<br>Mass production time: 30 days after the order confirmed<br>Product capacity: 30000-100000 every month<br>Payment terms: 30% deposit by T/T in advance and the balance after showing<br>the copy of B/L |
|------------------|-------------------------------------------------------------------------------------------------------------------------------------------------------------------------------------------------------------------------------------------------------------------------------------------------------------------------------------------------------|
| color            | Any color printing on glass are available                                                                                                                                                                                                                                                                                                             |
| Material         | 13oz iridescent jar candle                                                                                                                                                                                                                                                                                                                            |
| Sample           | 7days                                                                                                                                                                                                                                                                                                                                                 |
| Terms of payment | 30% deposit by T/T in advance and the balance after showing copy of L/C                                                                                                                                                                                                                                                                               |
| Certification    | ASTM Test (for candle holder)                                                                                                                                                                                                                                                                                                                         |
| For your choice  | <ol> <li>Foil logo printing on glass candle jars</li> <li>Any color painted, frosted, electroplating, logo laser for the finish</li> <li>Special packing like shrink wrap, color gift box, white box etc</li> <li>Any shape, size meet your need</li> </ol>                                                                                           |