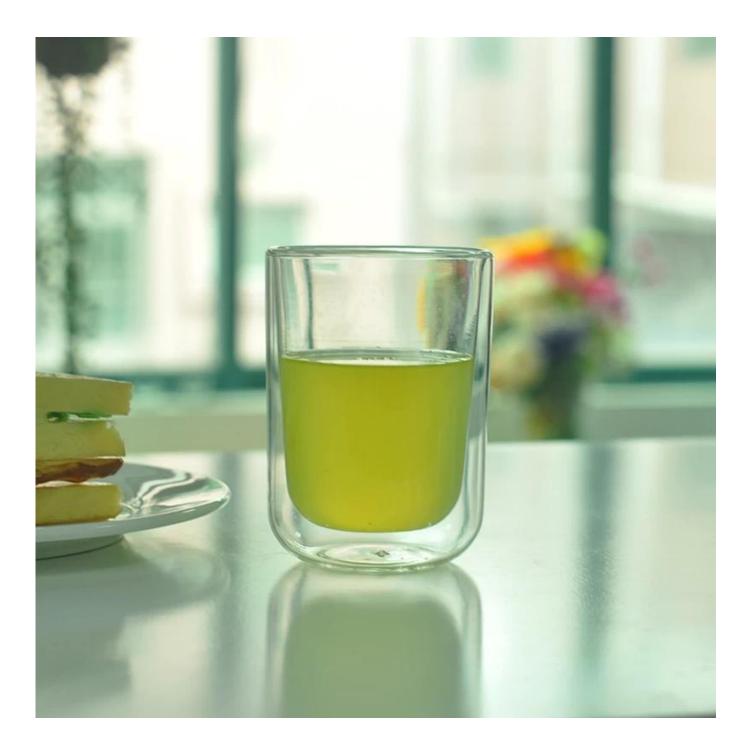

|
|                  | 3. It is environmentally friendly                                                   |
|                  | 4. Meet FDA test & amp; amp; CA 65 tests                                            |
|                  | 1. The design and size of the different options                                     |
|                  | 2 .Any color painted, frost, electricity, pattern processing laser engraver         |
| For you          | 3. Special packages such as shrink wrap, color gift box, gift boxes and other white |
|                  | 4. Some workers exclusively for quality control                                     |
|                  | 5. We have professional workshop and warehouses to ensure delivery time             |

## More Product Pictures









### Borosilicate glass



# Similar Products Link



Special borosilicate glass cup



**Double wall glass drink** 



Borosilicate double wall drinking glasses



### Office & Sample Room











#### Features of blown glass

- 1. carve many advantages including, engineering, surface effects, color etc.
- 2. Quality control is difficult and tolerance size, weight and shape is greater.
- 3. The prices were high and the product is limited to the special technique.

#### **Method of application**

- 1. Use it under the guidance of adults
- 2. Rinse with clean water or boil water before use
- 3. Do not touch the edge of the glass cup, trying to pick the bottom or the holder thereof

#### Warning

- 1. Beer, red wine, white wine, drinks or hot water is not too full
- 2. To avoid hur