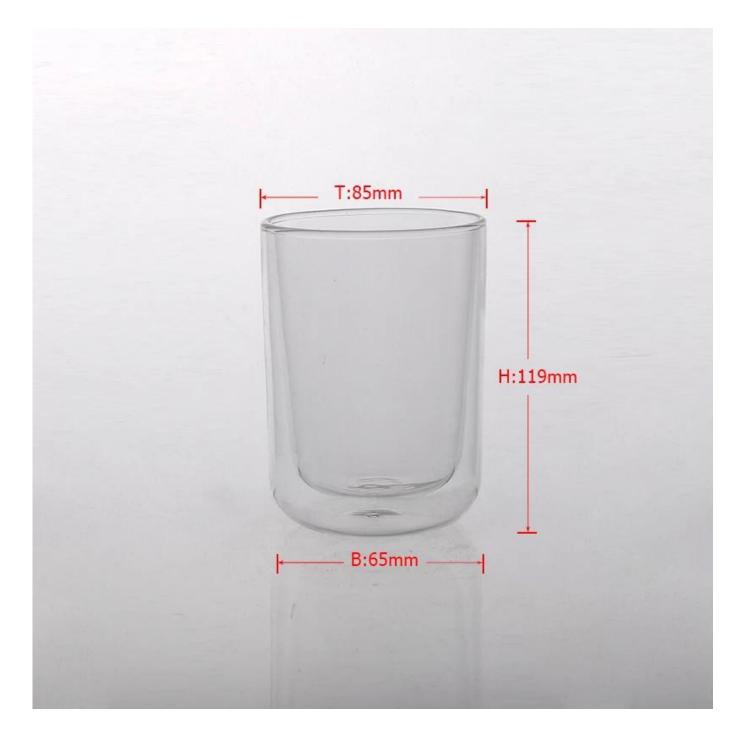

|
|                  | 3. It is environmentally friendly                                                   |
|                  | 4. Meet FDA test & amp; amp; CA 65 tests                                            |
|                  | 1. The design and size of the different options                                     |
|                  | 2 .Any color painted, frost, electricity, pattern processing laser engraver         |
| For you          | 3. Special packages such as shrink wrap, color gift box, gift boxes and other white |
|                  | 4. Some workers exclusively for quality control                                     |
|                  | 5. We have professional workshop and warehouses to ensure delivery time             |

## More Product Pictures









### Borosilicate glass



# Similar Products Link



Special borosilicate glass cup



**Double wall glass drink** 



Borosilicate double wall drinking glasses



### Office & Sample Room











#### Features of blown glass

- 1. carve many advantages including, engineering, surface effects, color etc.
- 2. Quality control is difficult and tolerance size, weight and shape is greater.
- 3. The prices were high and the product is limited to the special technique.

#### **Method of application**

- 1. Use it under the guidance of adults
- 2. Rinse with clean water or boil water before use
- 3. Do not touch the edge of the glass cup, trying to pick the bottom or the holder thereof

#### Warning

- 1. Beer, red wine, white wine, drinks or hot water is not too full
- 2. To avoid hurti