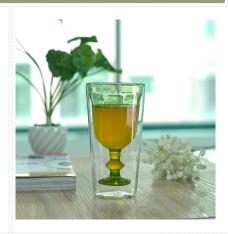

# Similar Products Link

Special borosilicate glass cup

**Double wall glass drink** 

Borosilicate double wall drinking glasses