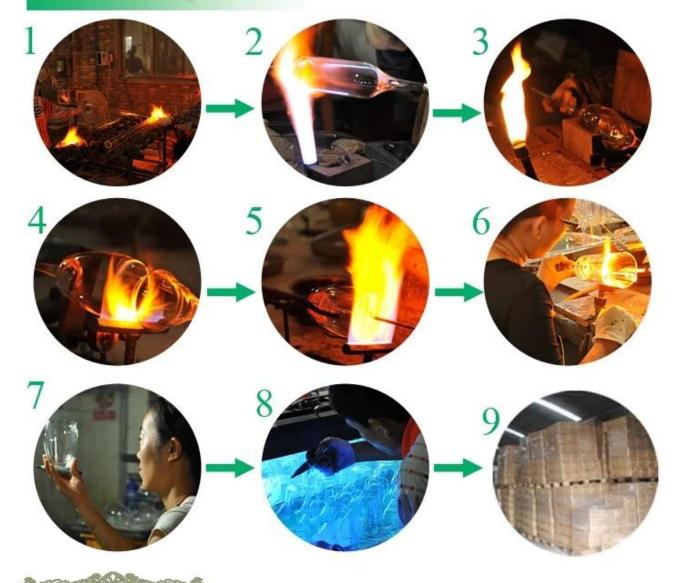

| 3. It is environmentally friendly                                                   |
|                  | 4. Meet FDA test & amp; amp; CA 65 tests                                            |
|                  | 1. The design and size of the different options                                     |
|                  | 2 .Any color painted, frost, electricity, pattern processing laser engraver         |
| For you          | 3. Special packages such as shrink wrap, color gift box, gift boxes and other white |
|                  | 4. Some workers exclusively for quality control                                     |
|                  | 5. We have professional workshop and warehouses to ensure delivery time             |

## More Product Pictures









### Borosilicate glass



# Similar Products Link



Special borosilicate glass cup



**Double wall glass drink** 



Borosilicate double wall drinking glasses



### Office & Sample Room











#### Features of blown glass

- 1. carve many advantages including, engineering, surface effects, color etc.
- 2. Quality control is difficult and tolerance size, weight and shape is greater.
- 3. The prices were high and the product is limited to the special technique.

#### **Method of application**

- 1. Use it under the guidance of adults
- 2. Rinse with clean water or boil water before use
- 3. Do not touch the edge of the glass cup, trying to pick the bottom or the holder thereof

#### Warning

- 1. Beer, red wine, white wine, drinks or hot water is not too full
- 2. To avoid hurting children's hands, please pu