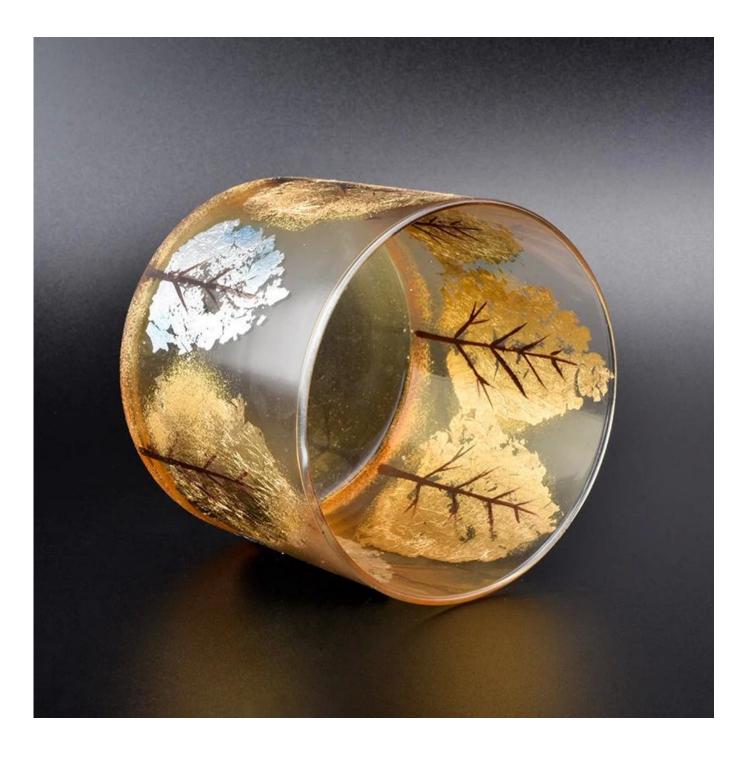

|
| Product characteristics | <ol> <li>Suitable for use in the pub, hotel, restaurants, homes, etc.</li> <li>A professional Q / C for quality control</li> <li>Competitive price and quality</li> </ol>                                                                                                                                                                       |
| For your choice         | <ol> <li>Any logo printing glass box</li> <li>Any color painted, cold, electroplating, painting laser cutting for finishing</li> <li>Special package as shrink film, color gift box, white gift box, etc.</li> <li>Open a new form of glass, wood, plastic or metal as you like</li> <li>Various sizes and shapes to suit your needs</li> </ol> |













Factory Show





Homepage back