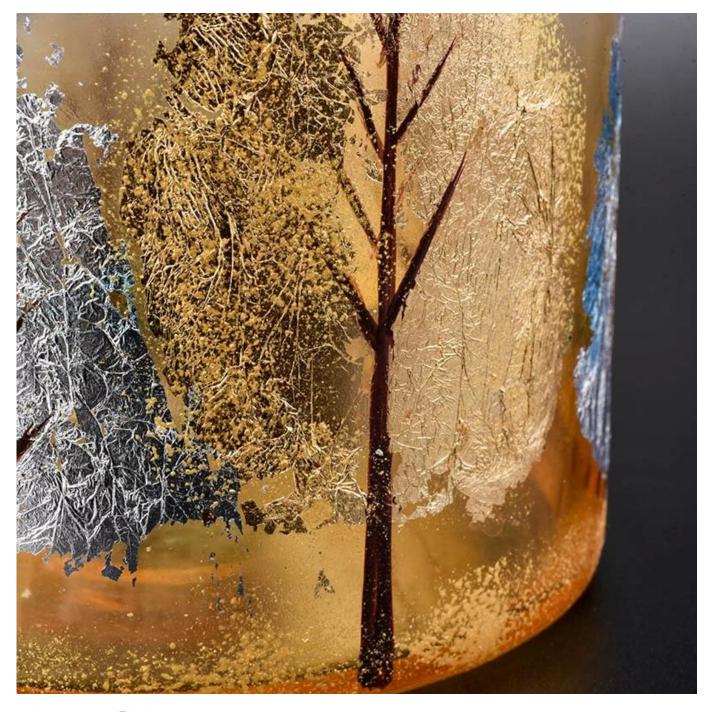

|
| Product characteristics | <ol> <li>Suitable for use in the pub, hotel, restaurants, homes, etc.</li> <li>A professional Q / C for quality control</li> <li>Competitive price and quality</li> </ol>                                                                                                                                                                       |
| For your choice         | <ol> <li>Any logo printing glass box</li> <li>Any color painted, cold, electroplating, painting laser cutting for finishing</li> <li>Special package as shrink film, color gift box, white gift box, etc.</li> <li>Open a new form of glass, wood, plastic or metal as you like</li> <li>Various sizes and shapes to suit your needs</li> </ol> |













Factory Show





Homepage back