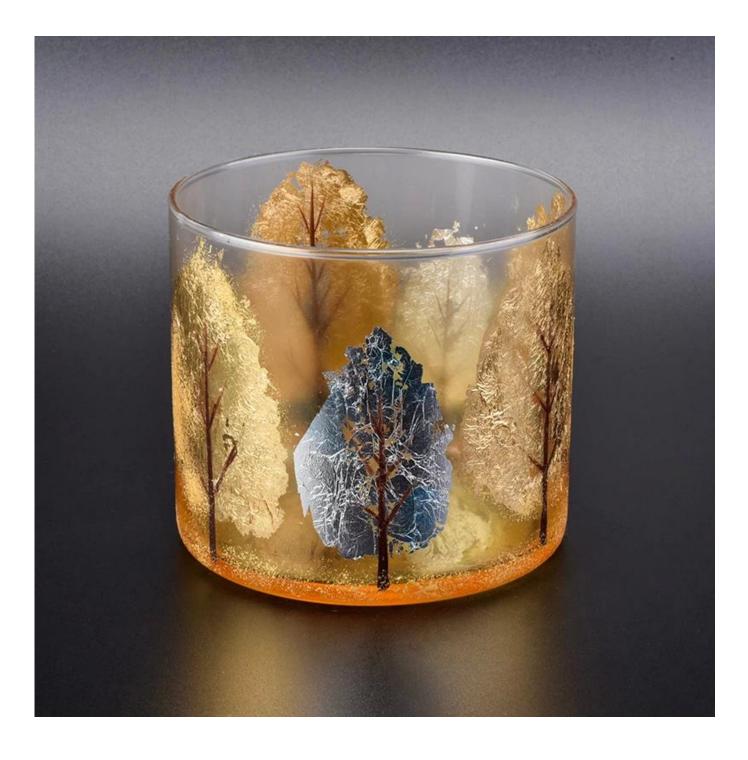

|
| Product characteristics | <ol> <li>Suitable for use in the pub, hotel, restaurants, homes, etc.</li> <li>A professional Q / C for quality control</li> <li>Competitive price and quality</li> </ol>                                                                                                                                                                       |
| For your choice         | <ol> <li>Any logo printing glass box</li> <li>Any color painted, cold, electroplating, painting laser cutting for finishing</li> <li>Special package as shrink film, color gift box, white gift box, etc.</li> <li>Open a new form of glass, wood, plastic or metal as you like</li> <li>Various sizes and shapes to suit your needs</li> </ol> |













Factory Show





Homepage back