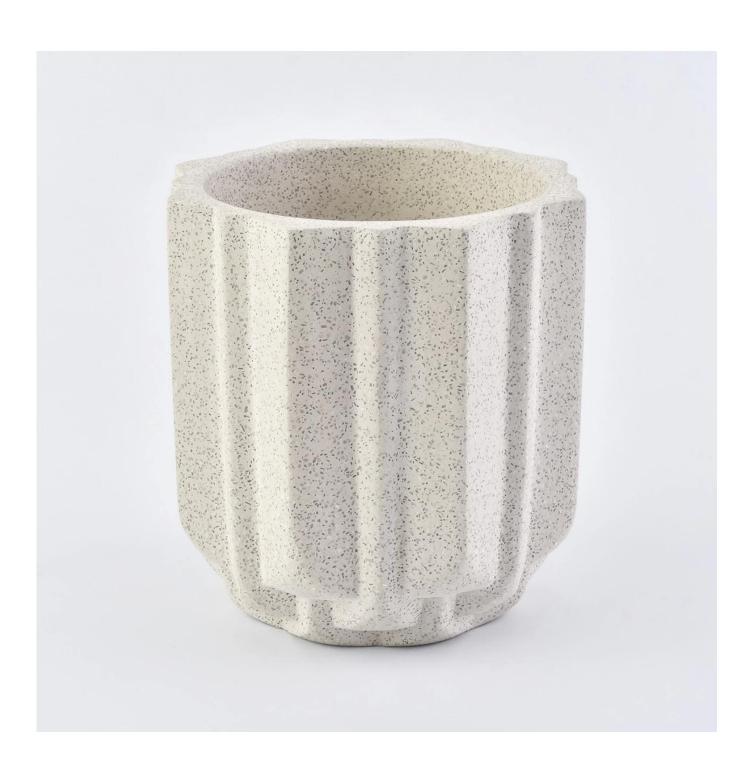

## 13oz concrete cement ceramic candle jars from Sunny Glassware

| Item number.             | SGSJL18092002-off white                                                                                                                                                                              |
|--------------------------|------------------------------------------------------------------------------------------------------------------------------------------------------------------------------------------------------|
| Material                 | Cement, concrete, ceramic                                                                                                                                                                            |
| Craft                    | hand made                                                                                                                                                                                            |
| Samples time             | 1. 5 days if there is a form and size of the ceramic                                                                                                                                                 |
|                          | 2. 15 days, if you need a new shape and size ceramic                                                                                                                                                 |
| Product Capacity         | 500,000 ~ 1,000,000 pieces per month                                                                                                                                                                 |
| The Features of products | <ol> <li>Hand made <u>ceramic candle holder</u> from high quality.</li> <li>Suitable for use in hotel, house, etc.</li> <li>Eco-friendly.</li> <li>Meet FDA test, ASTM, <b>CA 65 test</b></li> </ol> |