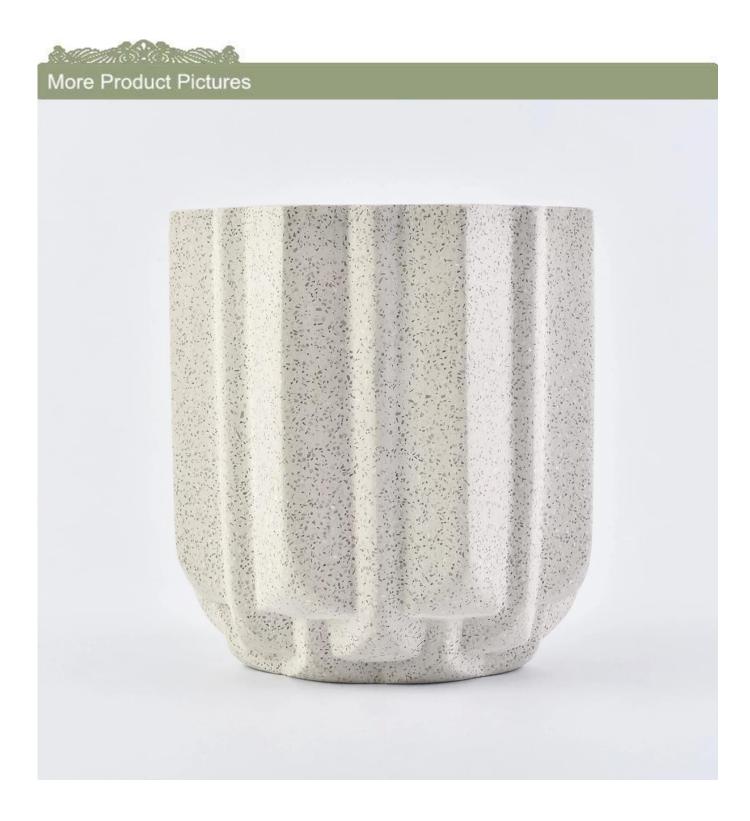

## 13oz concrete cement ceramic candle jars from Sunny Glassware

| Item number.             | SGSJL18092002-off white                                                                                                                                                                              |
|--------------------------|------------------------------------------------------------------------------------------------------------------------------------------------------------------------------------------------------|
| Material                 | Cement, concrete, ceramic                                                                                                                                                                            |
| Craft                    | hand made                                                                                                                                                                                            |
| Samples time             | 1. 5 days if there is a form and size of the ceramic                                                                                                                                                 |
|                          | 2. 15 days, if you need a new shape and size ceramic                                                                                                                                                 |
| Product Capacity         | 500,000 ~ 1,000,000 pieces per month                                                                                                                                                                 |
| The Features of products | <ol> <li>Hand made <u>ceramic candle holder</u> from high quality.</li> <li>Suitable for use in hotel, house, etc.</li> <li>Eco-friendly.</li> <li>Meet FDA test, ASTM, <b>CA 65 test</b></li> </ol> |