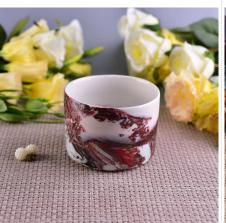

## 13oz concrete cement ceramic candle jars from Sunny Glassware

| Item number.             | SGSJL18092002-off white                                                                                                                                                                              |
|--------------------------|------------------------------------------------------------------------------------------------------------------------------------------------------------------------------------------------------|
| Material                 | Cement, concrete, ceramic                                                                                                                                                                            |
| Craft                    | hand made                                                                                                                                                                                            |
| Samples time             | 1. 5 days if there is a form and size of the ceramic                                                                                                                                                 |
|                          | 2. 15 days, if you need a new shape and size ceramic                                                                                                                                                 |
| Product Capacity         | 500,000 ~ 1,000,000 pieces per month                                                                                                                                                                 |
| The Features of products | <ol> <li>Hand made <u>ceramic candle holder</u> from high quality.</li> <li>Suitable for use in hotel, house, etc.</li> <li>Eco-friendly.</li> <li>Meet FDA test, ASTM, <b>CA 65 test</b></li> </ol> |

#### **Usage of Product**

- 1. Ceramic canlde holders can be used in wedding decoration, home decoration, party,banquet ect,
- 2. This candle container is very great as a gorgeous centerpiece for an event
- 3. The pottery candle jars can decorate your indoors and outdoors with this Bling bling Transmutation Glaze Home Decoration Ceramic Candle Holder.
- 4. The ceramic candle vessel is a wonderful gift as housewarmings and other events.