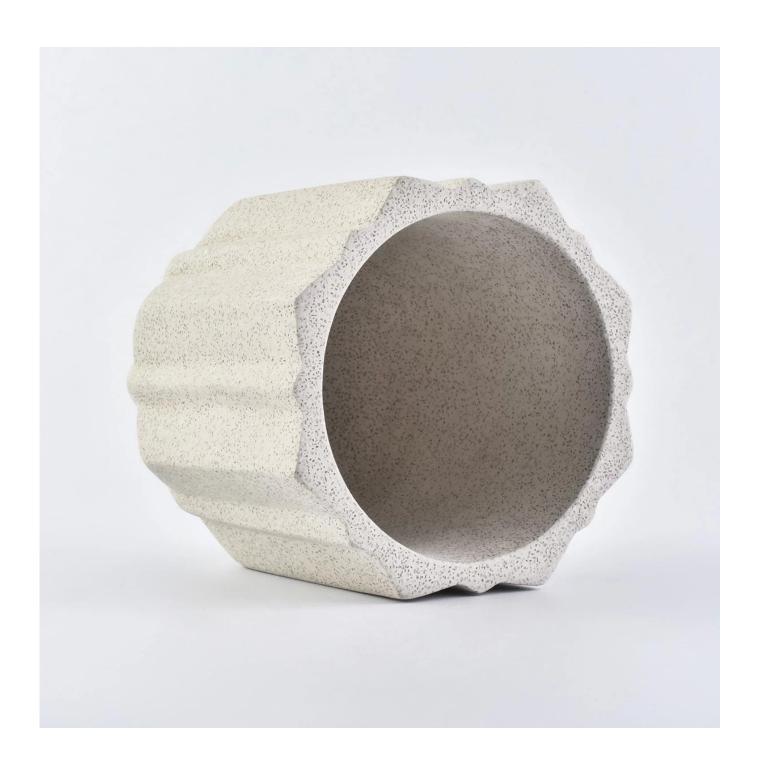

## 13oz concrete cement ceramic candle jars from Sunny Glassware

| Item number.             | SGSJL18092002-off white                                                                                                                                                                              |
|--------------------------|------------------------------------------------------------------------------------------------------------------------------------------------------------------------------------------------------|
| Material                 | Cement, concrete, ceramic                                                                                                                                                                            |
| Craft                    | hand made                                                                                                                                                                                            |
| Samples time             | 1. 5 days if there is a form and size of the ceramic                                                                                                                                                 |
|                          | 2. 15 days, if you need a new shape and size ceramic                                                                                                                                                 |
| Product Capacity         | 500,000 ~ 1,000,000 pieces per month                                                                                                                                                                 |
| The Features of products | <ol> <li>Hand made <u>ceramic candle holder</u> from high quality.</li> <li>Suitable for use in hotel, house, etc.</li> <li>Eco-friendly.</li> <li>Meet FDA test, ASTM, <b>CA 65 test</b></li> </ol> |