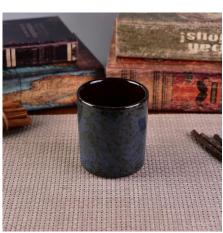

## 13oz concrete cement ceramic candle jars from Sunny Glassware

| Item number.             | SGSJL18092002-off white                                                                                                                                                                              |
|--------------------------|------------------------------------------------------------------------------------------------------------------------------------------------------------------------------------------------------|
| Material                 | Cement, concrete, ceramic                                                                                                                                                                            |
| Craft                    | hand made                                                                                                                                                                                            |
| Samples time             | 1. 5 days if there is a form and size of the ceramic                                                                                                                                                 |
|                          | 2. 15 days, if you need a new shape and size ceramic                                                                                                                                                 |
| Product Capacity         | 500,000 ~ 1,000,000 pieces per month                                                                                                                                                                 |
| The Features of products | <ol> <li>Hand made <u>ceramic candle holder</u> from high quality.</li> <li>Suitable for use in hotel, house, etc.</li> <li>Eco-friendly.</li> <li>Meet FDA test, ASTM, <b>CA 65 test</b></li> </ol> |

#### **Usage of Product**

- 1. Ceramic canlde holders can be used in wedding decoration, home decoration, party,banquet ect,
- 2. This candle container is very great as a gorgeous centerpiece for an event
- 3. The pottery candle jars can decorate your indoors and outdoors with this Bling bling Transmutation Glaze Home Decoration Ceramic Candle Holder.
- 4. The ceramic candle vessel is a wonderful gift as housewarmings and other events.