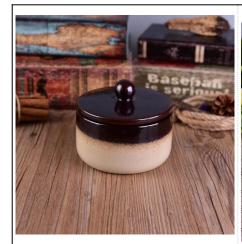

## 13oz concrete cement ceramic candle jars from Sunny Glassware

| Item number.             | SGSJL18092002-off white                                                                                                                                                                              |
|--------------------------|------------------------------------------------------------------------------------------------------------------------------------------------------------------------------------------------------|
| Material                 | Cement, concrete, ceramic                                                                                                                                                                            |
| Craft                    | hand made                                                                                                                                                                                            |
| Samples time             | 1. 5 days if there is a form and size of the ceramic                                                                                                                                                 |
|                          | 2. 15 days, if you need a new shape and size ceramic                                                                                                                                                 |
| Product Capacity         | 500,000 ~ 1,000,000 pieces per month                                                                                                                                                                 |
| The Features of products | <ol> <li>Hand made <u>ceramic candle holder</u> from high quality.</li> <li>Suitable for use in hotel, house, etc.</li> <li>Eco-friendly.</li> <li>Meet FDA test, ASTM, <b>CA 65 test</b></li> </ol> |

#### **Usage of Product**

- 1. Ceramic canlde holders can be used in wedding decoration, home decoration, party,banquet ect,
- 2. This candle container is very great as a gorgeous centerpiece for an event
- 3. The pottery candle jars can decorate your indoors and outdoors with this Bling bling Transmutation Glaze Home Decoration Ceramic Candle Holder.
- 4. The ceramic candle vessel is a wonderful gift as housewarmings and other events.