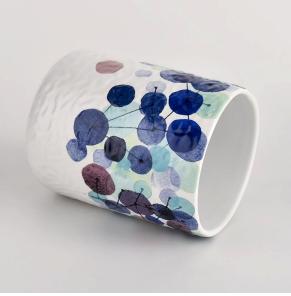

### Flexible size design can be expanded quickly Your market

Top DIA.: 83mm Bottom diameter:83mm Height: 104.5mm. Capacity: 390ml. Weight: 350g

We translate your ideas into creative spices products, we sell yourself in the local market.

### feature of product

 High quality home decorative glass incense bottle.
Applicable to hotel, wedding, etc.
Meet the function of ASTM test products.