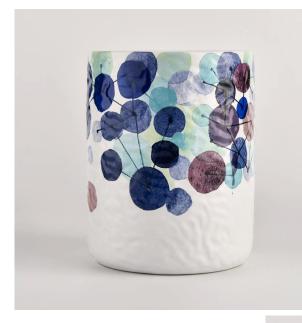

### Flexible size design can be expanded quickly Your market

Top DIA.: 83mm Bottom diameter:83mm Height: 104.5mm. Capacity: 390ml. Weight: 350g

We translate your ideas into creative spices products, we sell yourself in the local market.

### feature of product

 High quality home decorative glass incense bottle.
Applicable to hotel, wedding, etc.
Meet the function of ASTM test products.