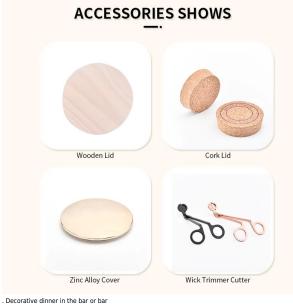

### Q3: What kind of lids you can offer?

We can provide lids in different materials like glass, ceramic, metal, wood, concrete and plastic ect.