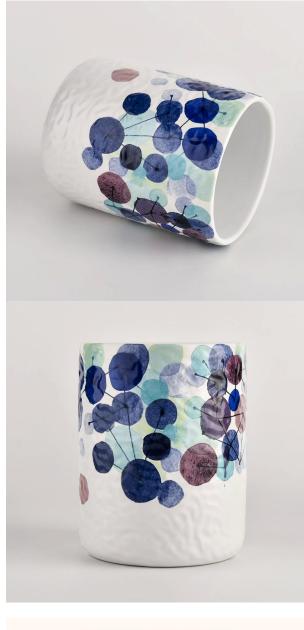

### Flexible size design can be expanded quickly Your market

Top DIA.: 83mm Bottom diameter:83mm Height: 104.5mm. Capacity: 390ml. Weight: 350g

We translate your ideas into creative spices products, we sell yourself in the local market.

### feature of product

 High quality home decorative glass incense bottle.
Applicable to hotel, wedding, etc.
Meet the function of ASTM test products.