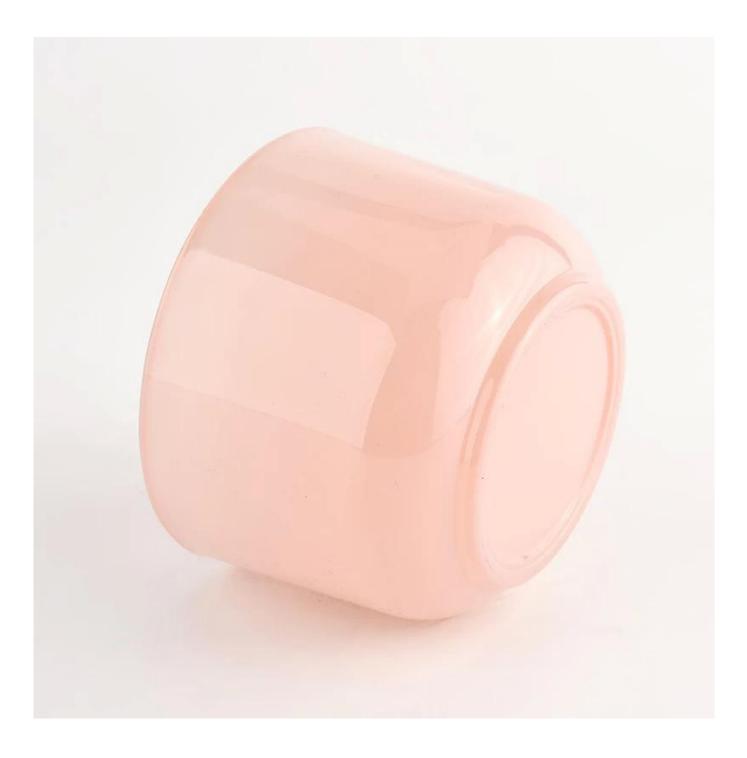

| Measure           | Item:SGXF22012003<br>Top dia: 102mm                                                |
|-------------------|------------------------------------------------------------------------------------|
|                   | Bottom dia: 73mm                                                                   |
|                   | Height: 77mm                                                                       |
|                   | Weight: 450g                                                                       |
|                   | Capacity: 395ml                                                                    |
| Packing           | Normal packing,Individual gift box, PVC box, window box, color box, white box, etc |
| Delivery time     | Within 35 days after the sample and order confirmed                                |
| Payment term      | 30% deposit by T/T in advance and the balance against the copy of B/L              |
| Shipment          | By sea,by air,by Express and your shipping agent is acceptable                     |
| Usage<br>Occasion | Home decor,Wedding Decoration,Wedding Favors,Decoration enhancement                |