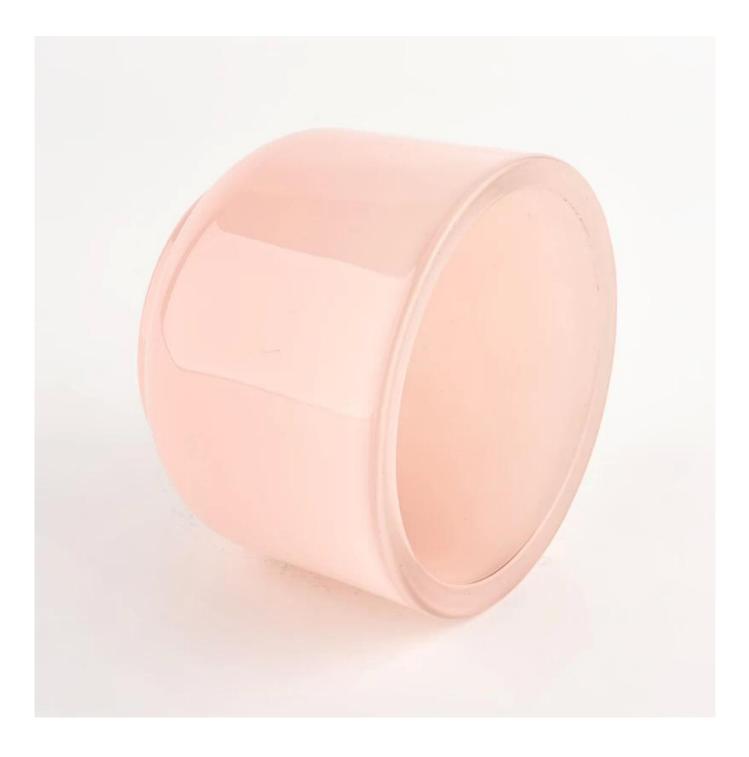

| Measure           | Item:SGXF22012003<br>Top dia: 102mm                                                |
|-------------------|------------------------------------------------------------------------------------|
|                   | Bottom dia: 73mm                                                                   |
|                   | Height: 77mm                                                                       |
|                   | Weight: 450g                                                                       |
|                   | Capacity: 395ml                                                                    |
| Packing           | Normal packing,Individual gift box, PVC box, window box, color box, white box, etc |
| Delivery time     | Within 35 days after the sample and order confirmed                                |
| Payment term      | 30% deposit by T/T in advance and the balance against the copy of B/L              |
| Shipment          | By sea,by air,by Express and your shipping agent is acceptable                     |
| Usage<br>Occasion | Home decor,Wedding Decoration,Wedding Favors,Decoration enhancement                |