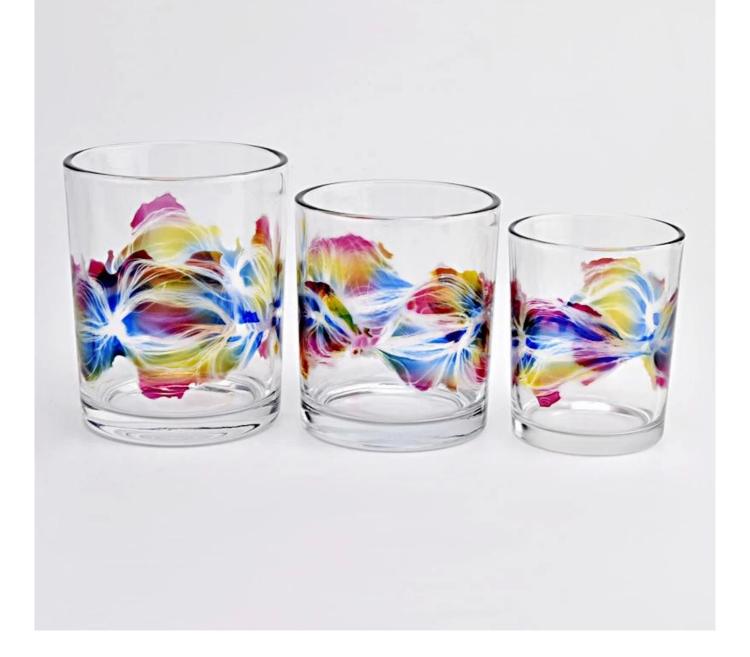

| Measure           | Item:SGTC22092727 Top dia: 88mm Bottom dia: 81mm Height: 100mm                     |
|-------------------|------------------------------------------------------------------------------------|
|                   | Weight: 335g<br>Capacity: 400ml                                                    |
|                   | 1 0                                                                                |
| Packing           | Normal packing,Individual gift box, PVC box, window box, color box, white box, etc |
| Delivery time     | Within 35 days after the sample and order confirmed                                |
| Payment term      | 30% deposit by T/T in advance and the balance against the copy of B/L              |
| Shipment          | By sea,by air,by Express and your shipping agent is acceptable                     |
| Usage<br>Occasion | Home decor,Wedding Decoration,Wedding Favors,Decoration enhancement                |