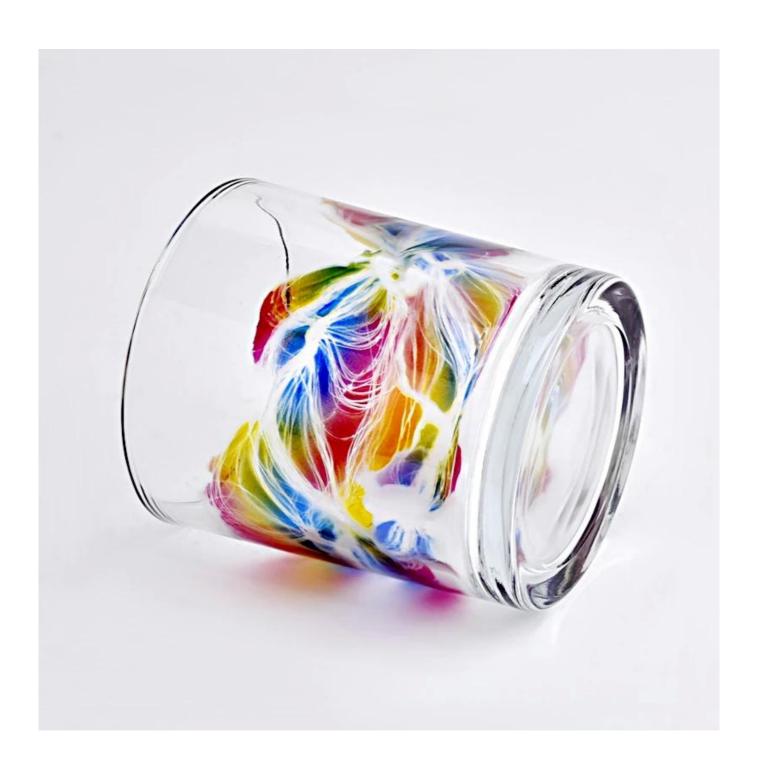

| Measure           | Item:SGTC22092727 Top dia: 88mm Bottom dia: 81mm Height: 100mm                     |
|-------------------|------------------------------------------------------------------------------------|
|                   | Weight: 335g<br>Capacity: 400ml                                                    |
|                   | 1 0                                                                                |
| Packing           | Normal packing,Individual gift box, PVC box, window box, color box, white box, etc |
| Delivery time     | Within 35 days after the sample and order confirmed                                |
| Payment term      | 30% deposit by T/T in advance and the balance against the copy of B/L              |
| Shipment          | By sea,by air,by Express and your shipping agent is acceptable                     |
| Usage<br>Occasion | Home decor,Wedding Decoration,Wedding Favors,Decoration enhancement                |