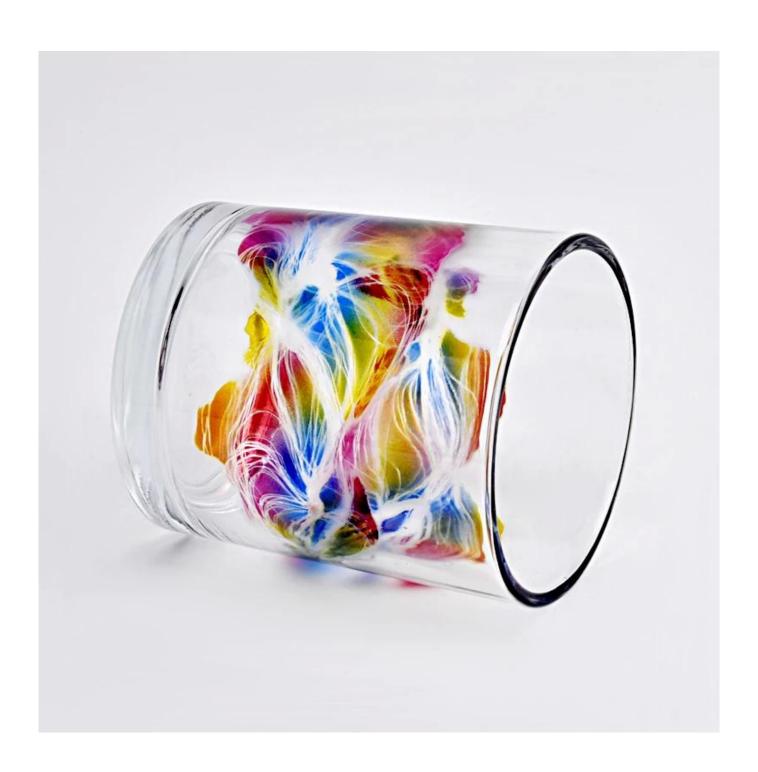

| Measure           | Item:SGTC22092727 Top dia: 88mm Bottom dia: 81mm Height: 100mm                     |
|-------------------|------------------------------------------------------------------------------------|
|                   | Weight: 335g<br>Capacity: 400ml                                                    |
|                   | 1 0                                                                                |
| Packing           | Normal packing,Individual gift box, PVC box, window box, color box, white box, etc |
| Delivery time     | Within 35 days after the sample and order confirmed                                |
| Payment term      | 30% deposit by T/T in advance and the balance against the copy of B/L              |
| Shipment          | By sea,by air,by Express and your shipping agent is acceptable                     |
| Usage<br>Occasion | Home decor,Wedding Decoration,Wedding Favors,Decoration enhancement                |