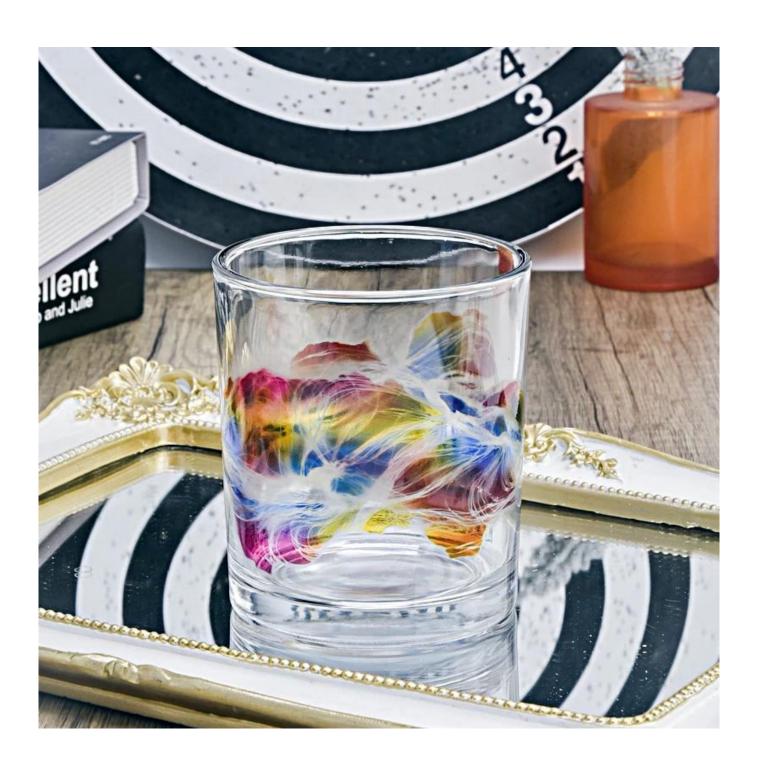

# 13oz 14oz glass spraying color candle jar for home decor wholesale

Sunny Glasswares not only places OEM / ODM orders, but also helps many brands to start with product concepts.

| Measure           | Item:SGTC22092727 Top dia: 88mm Bottom dia: 81mm Height: 100mm                     |
|-------------------|------------------------------------------------------------------------------------|
|                   | Weight: 335g<br>Capacity: 400ml                                                    |
|                   | 1 0                                                                                |
| Packing           | Normal packing,Individual gift box, PVC box, window box, color box, white box, etc |
| Delivery time     | Within 35 days after the sample and order confirmed                                |
| Payment term      | 30% deposit by T/T in advance and the balance against the copy of B/L              |
| Shipment          | By sea,by air,by Express and your shipping agent is acceptable                     |
| Usage<br>Occasion | Home decor,Wedding Decoration,Wedding Favors,Decoration enhancement                |

## **Example of room display**

Welcome to the Shenzhen office to find your favorite, it will take you a great surprise, because it is difficult to find another supplier in China.

package&shipment