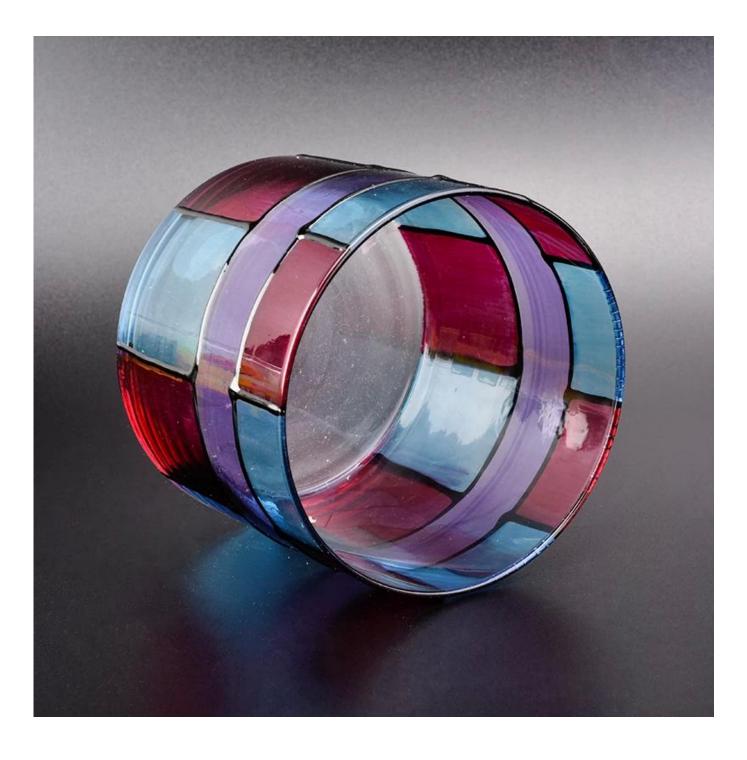

## 13oz hand painted glass cylinder candle jars

| Product Details  |                                                                           |
|------------------|---------------------------------------------------------------------------|
|                  |                                                                           |
| Material         | high white glass                                                          |
| craft            | Machine made glass candle holders                                         |
| Sample time      | 1. 5 days if there is glass shape and size                                |
|                  | 2. 15 days, if you need new shapes and sizes glass                        |
| Packing          | The usual packing, 4 pieces in the inner box, 48 pieces box               |
| Product Capacity | 500,000 ~ 1,000,000 pieces per month                                      |
| Delivery time    | Within 35 days after sampling and order confirmed                         |
| Payment terms    | 30% deposit by T / T in advance and balance against copy of B / L         |
| Delivery         | By sea, by air, through express and shipping agent acceptable             |
|                  | 1. Home decorations glass candle jar from high quality                    |
| Product Features | 2. Suitable for use at hotel, home, etc.                                  |
|                  | 3. Meet the ASTM Test                                                     |
|                  |                                                                           |
|                  | 1. Various designs and sizes for selection                                |
|                  | 2 Any color painted, cool, plating, laser model Processing cutter         |
| For your choice  | 3. Special package as shrink film, color gift box, white gift box, etc.   |
|                  | 4. We are the exclusive employee of quality control                       |
|                  | 5. We have a professional workshop and warehouse for ensure delivery time |