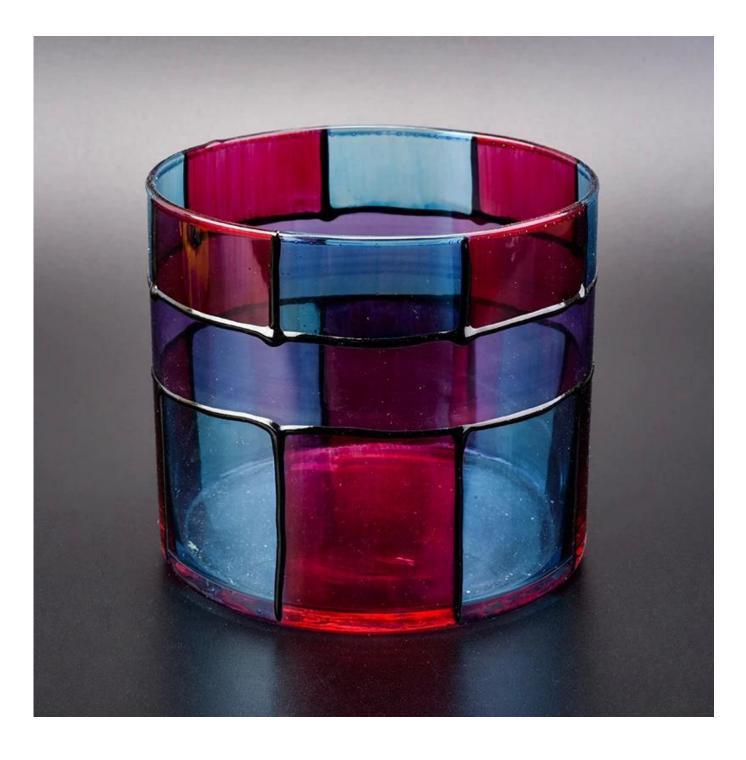

## 13oz hand painted glass cylinder candle jars

| Product Details  |                                                                           |
|------------------|---------------------------------------------------------------------------|
|                  |                                                                           |
| Material         | high white glass                                                          |
| craft            | Machine made glass candle holders                                         |
| Sample time      | 1. 5 days if there is glass shape and size                                |
|                  | 2. 15 days, if you need new shapes and sizes glass                        |
| Packing          | The usual packing, 4 pieces in the inner box, 48 pieces box               |
| Product Capacity | 500,000 ~ 1,000,000 pieces per month                                      |
| Delivery time    | Within 35 days after sampling and order confirmed                         |
| Payment terms    | 30% deposit by T / T in advance and balance against copy of B / L         |
| Delivery         | By sea, by air, through express and shipping agent acceptable             |
|                  | 1. Home decorations glass candle jar from high quality                    |
| Product Features | 2. Suitable for use at hotel, home, etc.                                  |
|                  | 3. Meet the ASTM Test                                                     |
|                  |                                                                           |
|                  | 1. Various designs and sizes for selection                                |
|                  | 2 Any color painted, cool, plating, laser model Processing cutter         |
| For your choice  | 3. Special package as shrink film, color gift box, white gift box, etc.   |
|                  | 4. We are the exclusive employee of quality control                       |
|                  | 5. We have a professional workshop and warehouse for ensure delivery time |