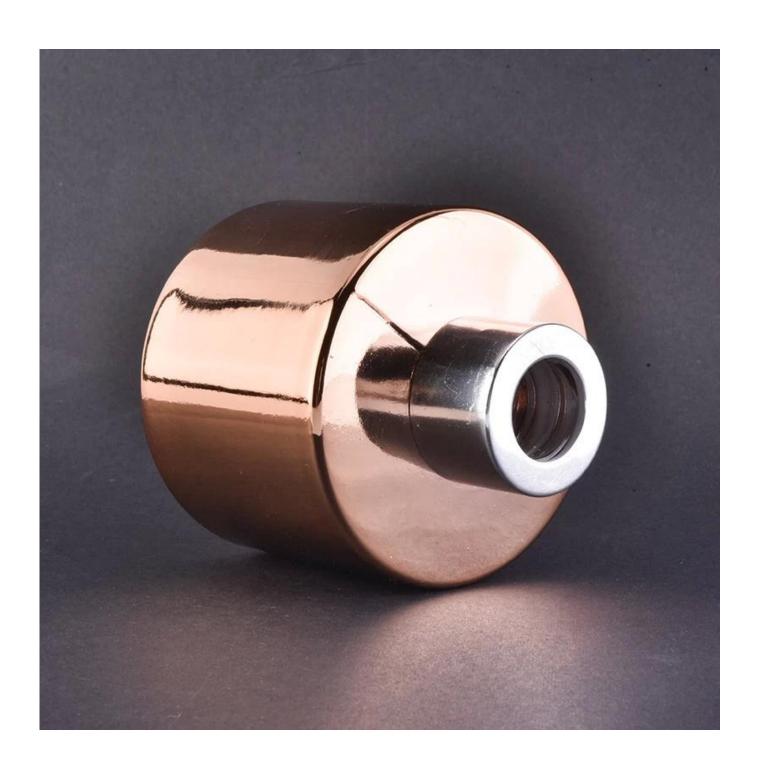

# 138ml rose gold cylinder perfume bottle fragrance diffusr

| Name            | 138ml rose gold cylinder perfume bottle fragrance diffusr                                                                                                                                                                                                                                                                                                                                                                                                                                                                                                                                                                                                                                                                                          |
|-----------------|----------------------------------------------------------------------------------------------------------------------------------------------------------------------------------------------------------------------------------------------------------------------------------------------------------------------------------------------------------------------------------------------------------------------------------------------------------------------------------------------------------------------------------------------------------------------------------------------------------------------------------------------------------------------------------------------------------------------------------------------------|
|                 |                                                                                                                                                                                                                                                                                                                                                                                                                                                                                                                                                                                                                                                                                                                                                    |
| Product Specifi | c Item No.:SG180913-2 Top dia:24.4mm Bottom dia:69.7mm Height:72.2mm Weight:173g Capacity:138ml                                                                                                                                                                                                                                                                                                                                                                                                                                                                                                                                                                                                                                                    |
| Material        | Glass,Soda-Lime glass,high white glass                                                                                                                                                                                                                                                                                                                                                                                                                                                                                                                                                                                                                                                                                                             |
| Accessories     | Cap, glass/metal/wood lid, etc                                                                                                                                                                                                                                                                                                                                                                                                                                                                                                                                                                                                                                                                                                                     |
| Finish          | Clear,decal, color coating, mercury, laser, frosted, plating, glazed etc.                                                                                                                                                                                                                                                                                                                                                                                                                                                                                                                                                                                                                                                                          |
| Packaging       | <ol> <li>24/36/48/72 pcs per standard safety export carton packing</li> <li>Color/white/brown box packing</li> <li>Luxury gift box packing</li> <li>Shrinking packing</li> <li>Individual/set box packing</li> <li>Customized packing</li> </ol>                                                                                                                                                                                                                                                                                                                                                                                                                                                                                                   |
| Our strength    | <ol> <li>We are the professional <u>candle holder</u> manufacturer, specialized in producing different kinds of <u>candle holders</u>, like <u>glass candle holder</u>, <u>ceramic candle holder</u>, marble candle holder, Concrete candle holder, <u>Tin candle holder</u>, Stainless candle jar etc.</li> <li>Products applicate for home/store/super market/restaurant/hotel/bar/KTV etc.</li> <li>With professional designer team, which can help design and open new mould based on your requirement Post processing: color coating, plating, mercury, iridescent, engraving, printing, decal, spray color, frosty gold plating, hand-drawing etc.</li> <li>Small MOQ is acceptable. We have regular products for supporting you.</li> </ol> |
| Our service     | * Reply you within 24 hours  * Ranges of products for your selections  * Completely production system  * Skilled factory workers  * Both machine line and handmade line for your service  * Experienced QC team inspect the products comprehensively and strictly according to AQL standard  * Creative designer innovate newly products over 15 styles monthly  * Professional Logistic department supply to door service                                                                                                                                                                                                                                                                                                                         |
| MOQ             | 5000pcs                                                                                                                                                                                                                                                                                                                                                                                                                                                                                                                                                                                                                                                                                                                                            |