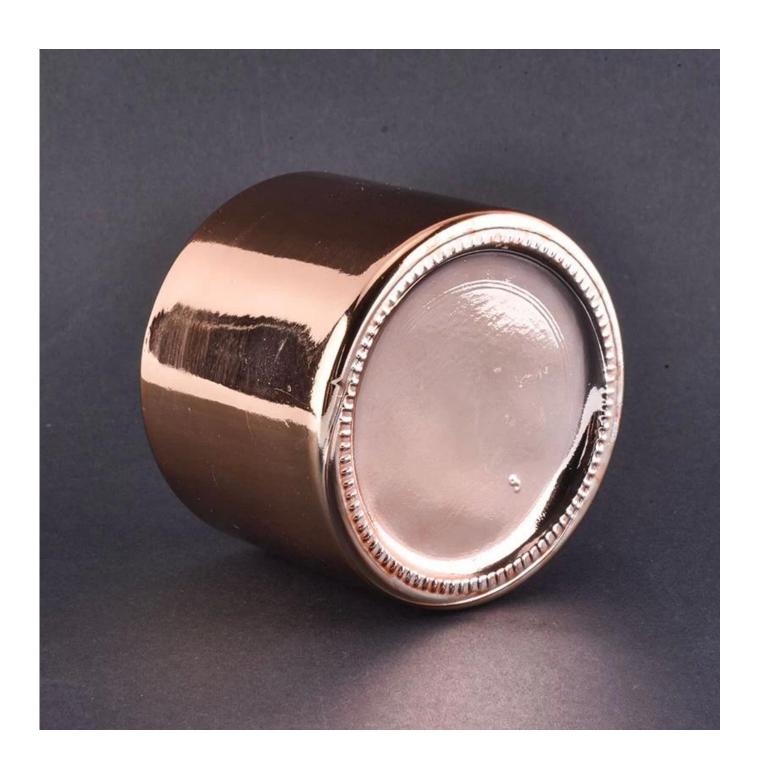

# 138ml rose gold cylinder perfume bottle fragrance diffusr

| Name            | 138ml rose gold cylinder perfume bottle fragrance diffusr                                                                                                                                                                                                                                                                                                                                                                                                                                                                                                                                                                                                                                                                                          |
|-----------------|----------------------------------------------------------------------------------------------------------------------------------------------------------------------------------------------------------------------------------------------------------------------------------------------------------------------------------------------------------------------------------------------------------------------------------------------------------------------------------------------------------------------------------------------------------------------------------------------------------------------------------------------------------------------------------------------------------------------------------------------------|
|                 |                                                                                                                                                                                                                                                                                                                                                                                                                                                                                                                                                                                                                                                                                                                                                    |
| Product Specifi | c Item No.:SG180913-2 Top dia:24.4mm Bottom dia:69.7mm Height:72.2mm Weight:173g Capacity:138ml                                                                                                                                                                                                                                                                                                                                                                                                                                                                                                                                                                                                                                                    |
| Material        | Glass,Soda-Lime glass,high white glass                                                                                                                                                                                                                                                                                                                                                                                                                                                                                                                                                                                                                                                                                                             |
| Accessories     | Cap, glass/metal/wood lid, etc                                                                                                                                                                                                                                                                                                                                                                                                                                                                                                                                                                                                                                                                                                                     |
| Finish          | Clear,decal, color coating, mercury, laser, frosted, plating, glazed etc.                                                                                                                                                                                                                                                                                                                                                                                                                                                                                                                                                                                                                                                                          |
| Packaging       | <ol> <li>24/36/48/72 pcs per standard safety export carton packing</li> <li>Color/white/brown box packing</li> <li>Luxury gift box packing</li> <li>Shrinking packing</li> <li>Individual/set box packing</li> <li>Customized packing</li> </ol>                                                                                                                                                                                                                                                                                                                                                                                                                                                                                                   |
| Our strength    | <ol> <li>We are the professional <u>candle holder</u> manufacturer, specialized in producing different kinds of <u>candle holders</u>, like <u>glass candle holder</u>, <u>ceramic candle holder</u>, marble candle holder, Concrete candle holder, <u>Tin candle holder</u>, Stainless candle jar etc.</li> <li>Products applicate for home/store/super market/restaurant/hotel/bar/KTV etc.</li> <li>With professional designer team, which can help design and open new mould based on your requirement Post processing: color coating, plating, mercury, iridescent, engraving, printing, decal, spray color, frosty gold plating, hand-drawing etc.</li> <li>Small MOQ is acceptable. We have regular products for supporting you.</li> </ol> |
| Our service     | * Reply you within 24 hours  * Ranges of products for your selections  * Completely production system  * Skilled factory workers  * Both machine line and handmade line for your service  * Experienced QC team inspect the products comprehensively and strictly according to AQL standard  * Creative designer innovate newly products over 15 styles monthly  * Professional Logistic department supply to door service                                                                                                                                                                                                                                                                                                                         |
| MOQ             | 5000pcs                                                                                                                                                                                                                                                                                                                                                                                                                                                                                                                                                                                                                                                                                                                                            |