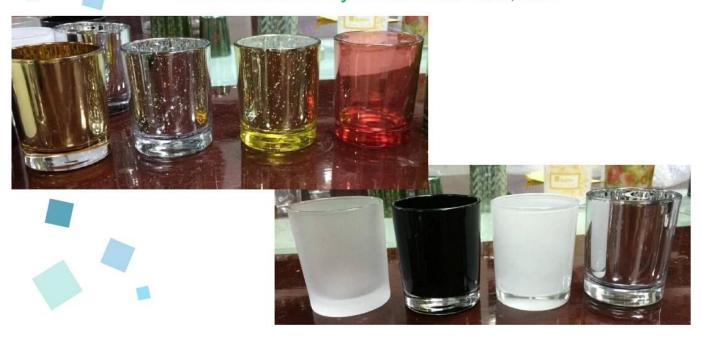

# 138ml rose gold cylinder perfume bottle fragrance diffusr

| Name            | 138ml rose gold cylinder perfume bottle fragrance diffusr                                                                                                                                                                                                                                                                                                                                                                                                                                                                                                                                                                                                                                                                                          |
|-----------------|----------------------------------------------------------------------------------------------------------------------------------------------------------------------------------------------------------------------------------------------------------------------------------------------------------------------------------------------------------------------------------------------------------------------------------------------------------------------------------------------------------------------------------------------------------------------------------------------------------------------------------------------------------------------------------------------------------------------------------------------------|
|                 |                                                                                                                                                                                                                                                                                                                                                                                                                                                                                                                                                                                                                                                                                                                                                    |
| Product Specifi | c Item No.:SG180913-2 Top dia:24.4mm Bottom dia:69.7mm Height:72.2mm Weight:173g Capacity:138ml                                                                                                                                                                                                                                                                                                                                                                                                                                                                                                                                                                                                                                                    |
| Material        | Glass,Soda-Lime glass,high white glass                                                                                                                                                                                                                                                                                                                                                                                                                                                                                                                                                                                                                                                                                                             |
| Accessories     | Cap, glass/metal/wood lid, etc                                                                                                                                                                                                                                                                                                                                                                                                                                                                                                                                                                                                                                                                                                                     |
| Finish          | Clear,decal, color coating, mercury, laser, frosted, plating, glazed etc.                                                                                                                                                                                                                                                                                                                                                                                                                                                                                                                                                                                                                                                                          |
| Packaging       | <ol> <li>24/36/48/72 pcs per standard safety export carton packing</li> <li>Color/white/brown box packing</li> <li>Luxury gift box packing</li> <li>Shrinking packing</li> <li>Individual/set box packing</li> <li>Customized packing</li> </ol>                                                                                                                                                                                                                                                                                                                                                                                                                                                                                                   |
| Our strength    | <ol> <li>We are the professional <u>candle holder</u> manufacturer, specialized in producing different kinds of <u>candle holders</u>, like <u>glass candle holder</u>, <u>ceramic candle holder</u>, marble candle holder, Concrete candle holder, <u>Tin candle holder</u>, Stainless candle jar etc.</li> <li>Products applicate for home/store/super market/restaurant/hotel/bar/KTV etc.</li> <li>With professional designer team, which can help design and open new mould based on your requirement Post processing: color coating, plating, mercury, iridescent, engraving, printing, decal, spray color, frosty gold plating, hand-drawing etc.</li> <li>Small MOQ is acceptable. We have regular products for supporting you.</li> </ol> |
| Our service     | * Reply you within 24 hours  * Ranges of products for your selections  * Completely production system  * Skilled factory workers  * Both machine line and handmade line for your service  * Experienced QC team inspect the products comprehensively and strictly according to AQL standard  * Creative designer innovate newly products over 15 styles monthly  * Professional Logistic department supply to door service                                                                                                                                                                                                                                                                                                                         |
| MOQ             | 5000pcs                                                                                                                                                                                                                                                                                                                                                                                                                                                                                                                                                                                                                                                                                                                                            |