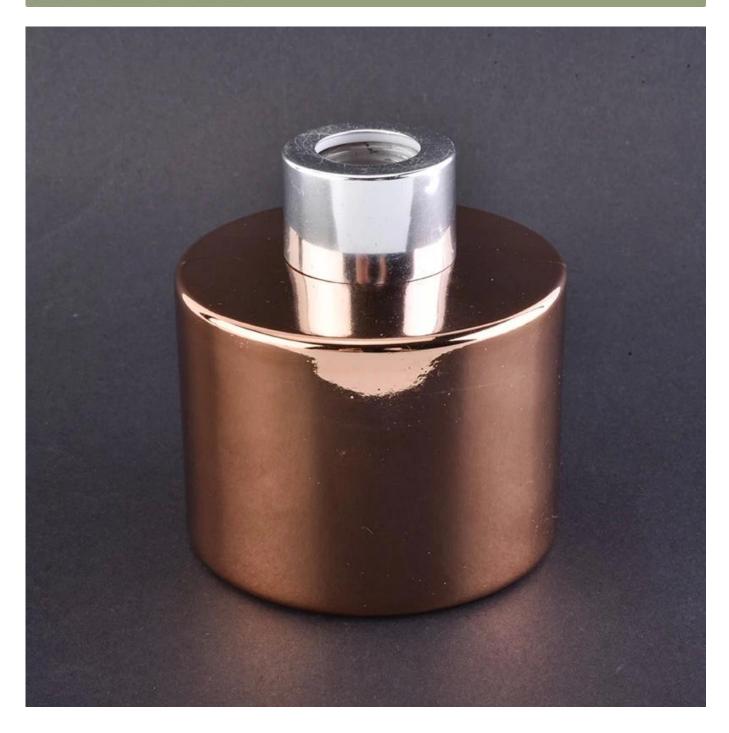

# 138ml rose gold cylinder perfume bottle fragrance diffusr

| Name            | 138ml rose gold cylinder perfume bottle fragrance diffusr                                                                                                                                                                                                                                                                                                                                                                                                                                                                                                                                                                                                                                                                                          |
|-----------------|----------------------------------------------------------------------------------------------------------------------------------------------------------------------------------------------------------------------------------------------------------------------------------------------------------------------------------------------------------------------------------------------------------------------------------------------------------------------------------------------------------------------------------------------------------------------------------------------------------------------------------------------------------------------------------------------------------------------------------------------------|
|                 |                                                                                                                                                                                                                                                                                                                                                                                                                                                                                                                                                                                                                                                                                                                                                    |
| Product Specifi | c Item No.:SG180913-2 Top dia:24.4mm Bottom dia:69.7mm Height:72.2mm Weight:173g Capacity:138ml                                                                                                                                                                                                                                                                                                                                                                                                                                                                                                                                                                                                                                                    |
| Material        | Glass,Soda-Lime glass,high white glass                                                                                                                                                                                                                                                                                                                                                                                                                                                                                                                                                                                                                                                                                                             |
| Accessories     | Cap, glass/metal/wood lid, etc                                                                                                                                                                                                                                                                                                                                                                                                                                                                                                                                                                                                                                                                                                                     |
| Finish          | Clear,decal, color coating, mercury, laser, frosted, plating, glazed etc.                                                                                                                                                                                                                                                                                                                                                                                                                                                                                                                                                                                                                                                                          |
| Packaging       | <ol> <li>24/36/48/72 pcs per standard safety export carton packing</li> <li>Color/white/brown box packing</li> <li>Luxury gift box packing</li> <li>Shrinking packing</li> <li>Individual/set box packing</li> <li>Customized packing</li> </ol>                                                                                                                                                                                                                                                                                                                                                                                                                                                                                                   |
| Our strength    | <ol> <li>We are the professional <u>candle holder</u> manufacturer, specialized in producing different kinds of <u>candle holders</u>, like <u>glass candle holder</u>, <u>ceramic candle holder</u>, marble candle holder, Concrete candle holder, <u>Tin candle holder</u>, Stainless candle jar etc.</li> <li>Products applicate for home/store/super market/restaurant/hotel/bar/KTV etc.</li> <li>With professional designer team, which can help design and open new mould based on your requirement Post processing: color coating, plating, mercury, iridescent, engraving, printing, decal, spray color, frosty gold plating, hand-drawing etc.</li> <li>Small MOQ is acceptable. We have regular products for supporting you.</li> </ol> |
| Our service     | * Reply you within 24 hours  * Ranges of products for your selections  * Completely production system  * Skilled factory workers  * Both machine line and handmade line for your service  * Experienced QC team inspect the products comprehensively and strictly according to AQL standard  * Creative designer innovate newly products over 15 styles monthly  * Professional Logistic department supply to door service                                                                                                                                                                                                                                                                                                                         |
| MOQ             | 5000pcs                                                                                                                                                                                                                                                                                                                                                                                                                                                                                                                                                                                                                                                                                                                                            |