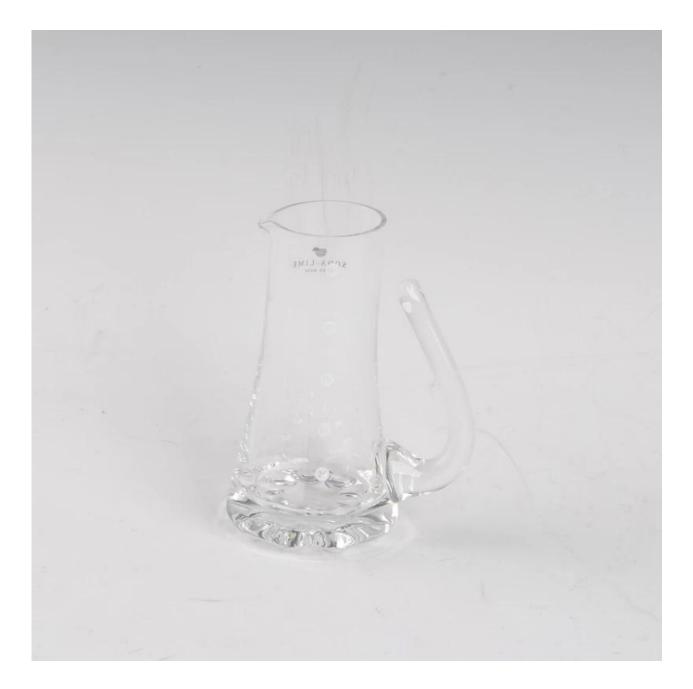

## **Product Details:**

| Item No.         | SGXD022                                                                                                                                                                                                                                                                                                                                               |
|------------------|-------------------------------------------------------------------------------------------------------------------------------------------------------------------------------------------------------------------------------------------------------------------------------------------------------------------------------------------------------|
| Material         | High white glass                                                                                                                                                                                                                                                                                                                                      |
| Color            | Clear                                                                                                                                                                                                                                                                                                                                                 |
| Craft            | Made made                                                                                                                                                                                                                                                                                                                                             |
| Samples time     | <ol> <li>5 days if at exit shaped and size of glass</li> <li>15 days if need new shape or size of glass</li> </ol>                                                                                                                                                                                                                                    |
| Packing          | Normal packing,24or 36pcs into export carton,carton with cardboard divider                                                                                                                                                                                                                                                                            |
| Product Capacity | 500,000~1,000,000 pcs per month                                                                                                                                                                                                                                                                                                                       |
| Delivery time    | Within 35 days after the sample and order confirmed                                                                                                                                                                                                                                                                                                   |
| Payment terms    | 30% deposit by T/T in advance and the balance against the copy of B/L                                                                                                                                                                                                                                                                                 |
| Shipment         | By sea, by air, by Express and your shipping agent is acceptable                                                                                                                                                                                                                                                                                      |
| Product Features | <ol> <li>Man made decanter</li> <li>Suitable for used in pub, hotel, restaurants, hotel,etc</li> <li>Professional Q/C for quality control</li> <li>Competitive price and quality</li> <li>Meet FDA test and food grade</li> </ol>                                                                                                                     |
| For your choices | <ol> <li>Any logo printing on the glass body</li> <li>Any color painted,frost,electroplate, pattern laser carver for the finish</li> <li>Special package like shrink wrap, color gift box, white gift box etc</li> <li>Open new mould for the glass, wood, plastic or metal as you like</li> <li>Different size and shapes meet your needs</li> </ol> |