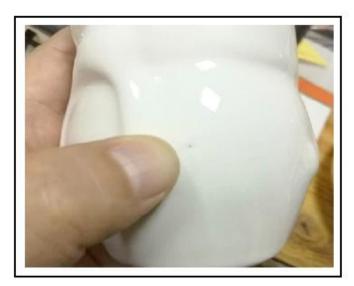

# 130ml Smoke Yellow Glass Holder for Soy Wax Glass Candle Jar Wholesales





### QC Extra Six Steps

No major quality complaints for 9 years

# 80% Candler Jars Exclusive Supplier

including Nest Fragrance, Candle Lite, UGG etc popular brands



### **DEEP PROCESSING**









SIINI



130ml Smoke Yellow Glass Holder for Soy Wax Glass Candle Jar Wholesales

#### Why choose Sunny Glassware Candle holders



#### Unique market advantage

- . Focus on designs
- . candle holder supplier for 80% USA fragrance brand
- . AQL plus 6 strict and sunny QC test standards
- . Maintain quality  $\mbox{consistent}$  with sample and quality  $\mbox{ product}$

#### Ceremony design awareness

Designed by award winning professional in SG

- . Received a very admirable NEST fragrance
- . Friend or business relationship gift
  - . Relaxation and romantic life





#### Flexible siz