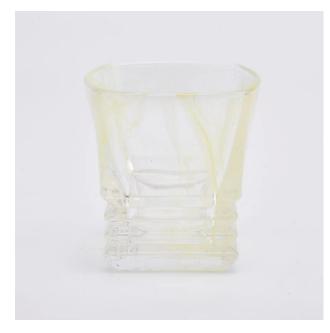

# 130ml Smoke Yellow Glass Holder for Soy Wax Glass Candle Jar Wholesales

### **DEEP PROCESSING**

SIINI

130ml Smoke Yellow Glass Holder for Soy Wax Glass Candle Jar Wholesales

#### Flexible size design allows your market to grow rapidly

• Top dia: 72\*72mm • Bottom dia: 53.6\*53.6mm

• Height: 75mm Weight: 233gCapacity: 130mlMOQ:2500pcs

Custom designs and different sizes available