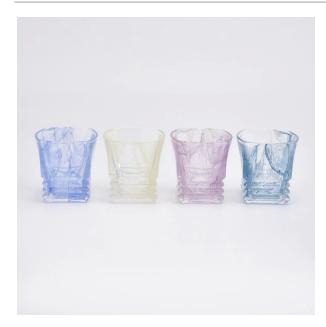

# 130ml Smoke Yellow Glass Holder for Soy Wax Glass Candle Jar Wholesales

#### Flexible size design allows your market to grow rapidly

• Top dia: 72\*72mm • Bottom dia: 53.6\*53.6mm

• Height: 75mm Weight: 233gCapacity: 130mlMOQ:2500pcs

Custom designs and different sizes available