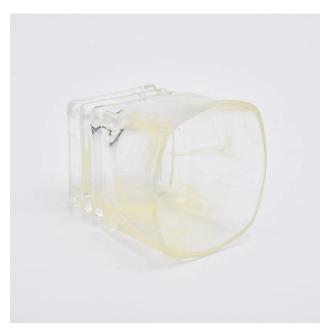

# 130ml Smoke Yellow Glass Holder for Soy Wax Glass Candle Jar Wholesales

### **DEEP PROCESSING**

SIINI

130ml Smoke Yellow Glass Holder for Soy Wax Glass Candle Jar Wholesales

#### Flexible size design allows your market to grow rapidly

• Top dia: 72\*72mm • Bottom dia: 53.6\*53.6mm

• Height: 75mm Weight: 233gCapacity: 130mlMOQ:2500pcs

Custom designs and different sizes available