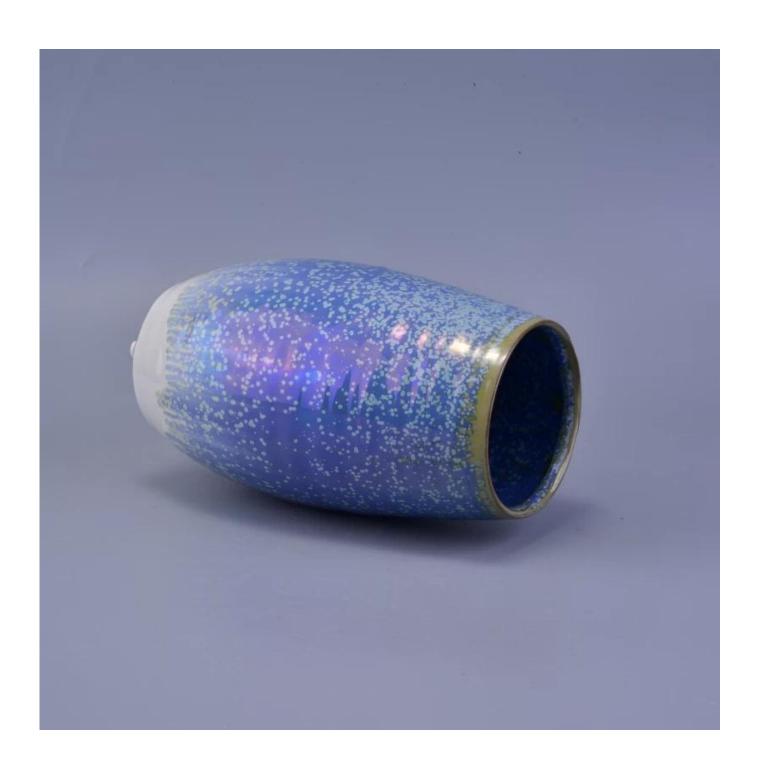

## 1300ml blue colored ceramic container holder for candle making

## Product Details

| The number of the item | SGHY16122023                                                                                                                                                                                            |
|------------------------|---------------------------------------------------------------------------------------------------------------------------------------------------------------------------------------------------------|
| Materials              | ceramic candle holder                                                                                                                                                                                   |
| Craft                  | hand made ceramic candle holder                                                                                                                                                                         |
| Sample time            | 1.5 days if there are shapes and sizes of ceramic candle holder 2.15 days, if you need a new form and size ceramic candle holder                                                                        |
| Product capacity       | 500,000 ~ 1,000,000 pieces per month                                                                                                                                                                    |
| Product features       | <ol> <li>hand made <u>ceramic candle holder</u></li> <li>suitable for use in hotels, houses, etc.</li> <li>this environmentally friendly.</li> <li>meet the test of the FDA; AMP; Test US 65</li> </ol> |