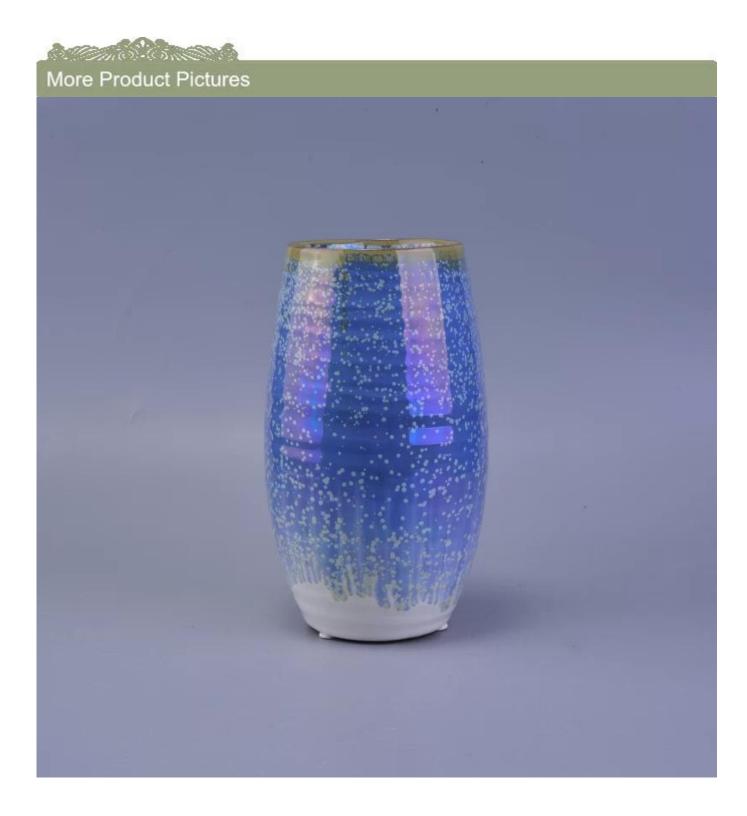

## 1300ml blue colored ceramic container holder for candle making

## Product Details

| The number of the item | SGHY16122023                                                                                                                                                                                            |
|------------------------|---------------------------------------------------------------------------------------------------------------------------------------------------------------------------------------------------------|
| Materials              | ceramic candle holder                                                                                                                                                                                   |
| Craft                  | hand made ceramic candle holder                                                                                                                                                                         |
| Sample time            | 1.5 days if there are shapes and sizes of ceramic candle holder 2.15 days, if you need a new form and size ceramic candle holder                                                                        |
| Product capacity       | 500,000 ~ 1,000,000 pieces per month                                                                                                                                                                    |
| Product features       | <ol> <li>hand made <u>ceramic candle holder</u></li> <li>suitable for use in hotels, houses, etc.</li> <li>this environmentally friendly.</li> <li>meet the test of the FDA; AMP; Test US 65</li> </ol> |