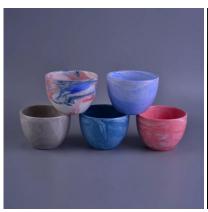

## 1300ml blue colored ceramic container holder for candle making

## Product Details

| The number of the item | SGHY16122023                                                                                                                                                                                            |
|------------------------|---------------------------------------------------------------------------------------------------------------------------------------------------------------------------------------------------------|
| Materials              | ceramic candle holder                                                                                                                                                                                   |
| Craft                  | hand made ceramic candle holder                                                                                                                                                                         |
| Sample time            | 1.5 days if there are shapes and sizes of ceramic candle holder 2.15 days, if you need a new form and size ceramic candle holder                                                                        |
| Product capacity       | 500,000 ~ 1,000,000 pieces per month                                                                                                                                                                    |
| Product features       | <ol> <li>hand made <u>ceramic candle holder</u></li> <li>suitable for use in hotels, houses, etc.</li> <li>this environmentally friendly.</li> <li>meet the test of the FDA; AMP; Test US 65</li> </ol> |