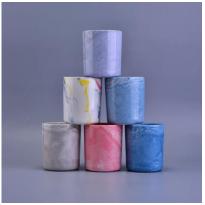

## 1300ml blue colored ceramic container holder for candle making

## Product Details

| The number of the item | SGHY16122023                                                                                                                                                                                            |
|------------------------|---------------------------------------------------------------------------------------------------------------------------------------------------------------------------------------------------------|
| Materials              | ceramic candle holder                                                                                                                                                                                   |
| Craft                  | hand made ceramic candle holder                                                                                                                                                                         |
| Sample time            | 1.5 days if there are shapes and sizes of ceramic candle holder 2.15 days, if you need a new form and size ceramic candle holder                                                                        |
| Product capacity       | 500,000 ~ 1,000,000 pieces per month                                                                                                                                                                    |
| Product features       | <ol> <li>hand made <u>ceramic candle holder</u></li> <li>suitable for use in hotels, houses, etc.</li> <li>this environmentally friendly.</li> <li>meet the test of the FDA; AMP; Test US 65</li> </ol> |