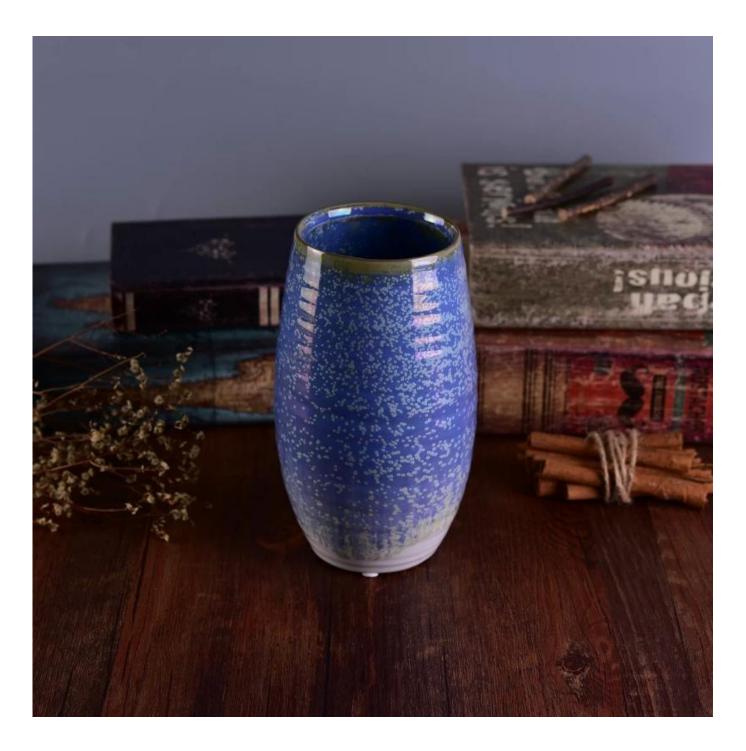

## 1300ml blue colored ceramic container holder for candle making

#### Use of the product

- 1. concrete canlde holder can be used in wedding décor, home jewelry party, Banquet, ect,
- 2. This candle is very large as the heart of a beautiful event
- 3. jar candle pottery can decorate your interior and exterior with this delicated Figure increased glass candles.
- 4. ship the ceramic candles is a beautiful gift as housewarmings and other events.