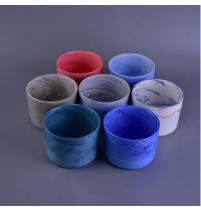

## 1300ml blue colored ceramic container holder for candle making

## Product Details

| The number of the item | SGHY16122023                                                                                                                                                                                            |
|------------------------|---------------------------------------------------------------------------------------------------------------------------------------------------------------------------------------------------------|
| Materials              | ceramic candle holder                                                                                                                                                                                   |
| Craft                  | hand made ceramic candle holder                                                                                                                                                                         |
| Sample time            | 1.5 days if there are shapes and sizes of ceramic candle holder 2.15 days, if you need a new form and size ceramic candle holder                                                                        |
| Product capacity       | 500,000 ~ 1,000,000 pieces per month                                                                                                                                                                    |
| Product features       | <ol> <li>hand made <u>ceramic candle holder</u></li> <li>suitable for use in hotels, houses, etc.</li> <li>this environmentally friendly.</li> <li>meet the test of the FDA; AMP; Test US 65</li> </ol> |