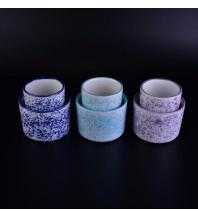

## 1300ml blue colored ceramic container holder for candle making

## Product Details

| The number of the item | SGHY16122023                                                                                                                                                                                            |
|------------------------|---------------------------------------------------------------------------------------------------------------------------------------------------------------------------------------------------------|
| Materials              | ceramic candle holder                                                                                                                                                                                   |
| Craft                  | hand made ceramic candle holder                                                                                                                                                                         |
| Sample time            | 1.5 days if there are shapes and sizes of ceramic candle holder 2.15 days, if you need a new form and size ceramic candle holder                                                                        |
| Product capacity       | 500,000 ~ 1,000,000 pieces per month                                                                                                                                                                    |
| Product features       | <ol> <li>hand made <u>ceramic candle holder</u></li> <li>suitable for use in hotels, houses, etc.</li> <li>this environmentally friendly.</li> <li>meet the test of the FDA; AMP; Test US 65</li> </ol> |