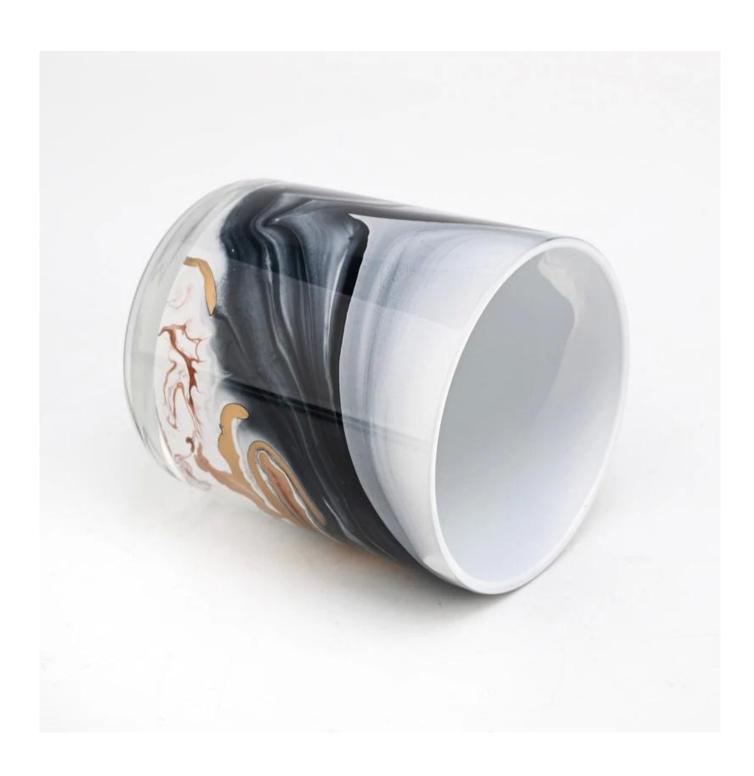

## 13 oz round bottom glass candle jars hand-painted candle holders

Sunny Glasswares not only places OEM / ODM oders, but also helps many brands to start with product concepts.

|                   | Item:SGTC22081903                                                                  |
|-------------------|------------------------------------------------------------------------------------|
|                   | Top dia: 86mm                                                                      |
|                   | Bottom dia: 83mm                                                                   |
|                   | Height: 103mm                                                                      |
|                   | Weight: 353g                                                                       |
|                   | Capacity: 390ml                                                                    |
| Packing           | Normal packing,Individual gift box, PVC box, window box, color box, white box, etc |
| Delivery time     | Within 35 days after the sample and order confirmed                                |
| Payment term      | 30% deposit by T/T in advance and the balance against the copy of B/L              |
| Shipment          | By sea,by air,by Express and your shipping agent is acceptable                     |
| Usage<br>Occasion | Home decor,Wedding Decoration,Wedding Favors,Decoration enhancement                |