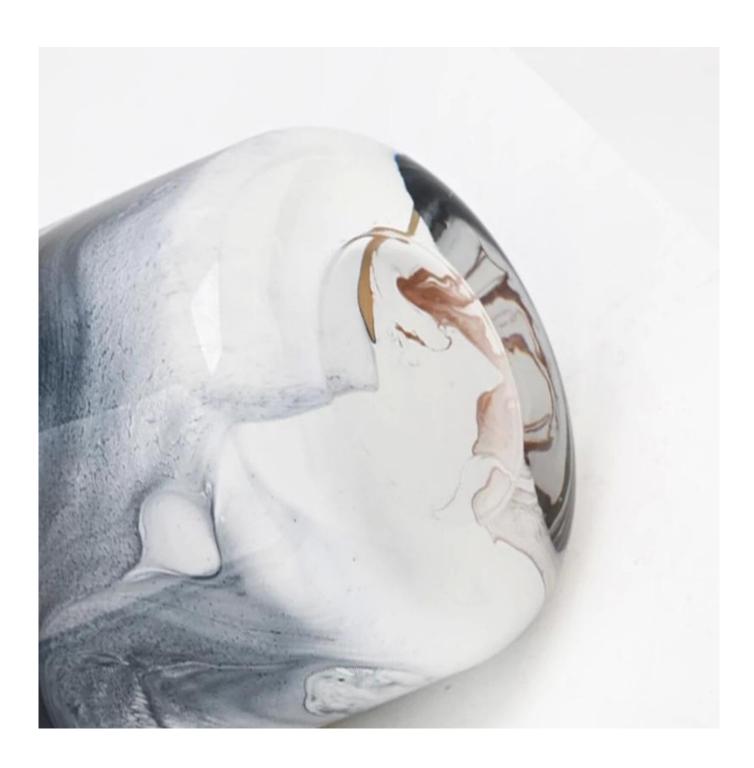

## 13 oz round bottom glass candle jars hand-painted candle holders

Sunny Glasswares not only places OEM / ODM oders, but also helps many brands to start with product concepts.

|                   | Item:SGTC22081903                                                                  |
|-------------------|------------------------------------------------------------------------------------|
|                   | Top dia: 86mm                                                                      |
|                   | Bottom dia: 83mm                                                                   |
|                   | Height: 103mm                                                                      |
|                   | Weight: 353g                                                                       |
|                   | Capacity: 390ml                                                                    |
| Packing           | Normal packing,Individual gift box, PVC box, window box, color box, white box, etc |
| Delivery time     | Within 35 days after the sample and order confirmed                                |
| Payment term      | 30% deposit by T/T in advance and the balance against the copy of B/L              |
| Shipment          | By sea,by air,by Express and your shipping agent is acceptable                     |
| Usage<br>Occasion | Home decor,Wedding Decoration,Wedding Favors,Decoration enhancement                |