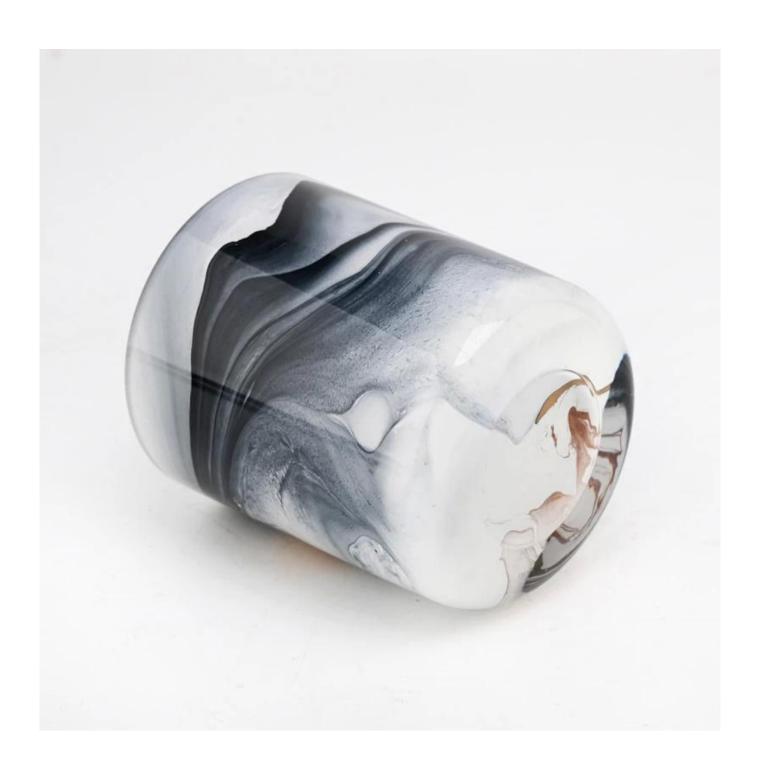

## 13 oz round bottom glass candle jars hand-painted candle holders

Sunny Glasswares not only places OEM / ODM oders, but also helps many brands to start with product concepts.

|                   | Item:SGTC22081903                                                                  |
|-------------------|------------------------------------------------------------------------------------|
|                   | Top dia: 86mm                                                                      |
|                   | Bottom dia: 83mm                                                                   |
|                   | Height: 103mm                                                                      |
|                   | Weight: 353g                                                                       |
|                   | Capacity: 390ml                                                                    |
| Packing           | Normal packing,Individual gift box, PVC box, window box, color box, white box, etc |
| Delivery time     | Within 35 days after the sample and order confirmed                                |
| Payment term      | 30% deposit by T/T in advance and the balance against the copy of B/L              |
| Shipment          | By sea,by air,by Express and your shipping agent is acceptable                     |
| Usage<br>Occasion | Home decor,Wedding Decoration,Wedding Favors,Decoration enhancement                |