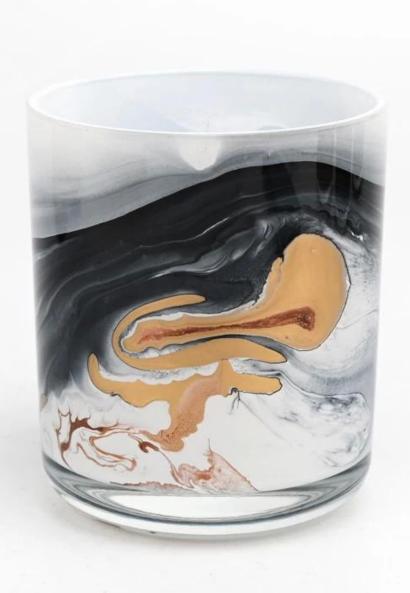

## 13 oz round bottom glass candle jars hand-painted candle holders

Sunny Glasswares not only places OEM / ODM oders, but also helps many brands to start with product concepts.

|                   | Item:SGTC22081903                                                                  |
|-------------------|------------------------------------------------------------------------------------|
|                   | Top dia: 86mm                                                                      |
|                   | Bottom dia: 83mm                                                                   |
|                   | Height: 103mm                                                                      |
|                   | Weight: 353g                                                                       |
|                   | Capacity: 390ml                                                                    |
| Packing           | Normal packing,Individual gift box, PVC box, window box, color box, white box, etc |
| Delivery time     | Within 35 days after the sample and order confirmed                                |
| Payment term      | 30% deposit by T/T in advance and the balance against the copy of B/L              |
| Shipment          | By sea,by air,by Express and your shipping agent is acceptable                     |
| Usage<br>Occasion | Home decor,Wedding Decoration,Wedding Favors,Decoration enhancement                |