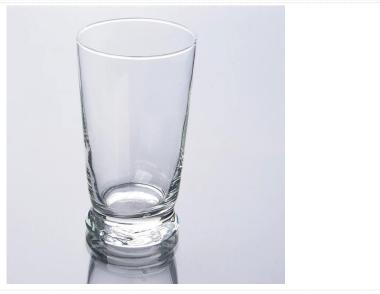

|                  |                                                                         |
| For your choose  | 1. Any logo printing on the glass body                                  |
|                  | 2.Any color painted, frost, electro plate, pattern laser carver for the |
|                  | finish                                                                  |
|                  | 3. Special package like shrink wrap, color gift box, white gift box etc |
|                  | 4. Open new mould for the glass, wood, plastic or metal as you like     |
|                  | 5. Different size and shapes meet your needs                            |
|                  |                                                                         |

Product Photo:



Related Product[]





## Company Show:



Factory Show:



For more **highball glass** or any glassware

please visit our website: <a href="http://www.okcandle.com/">http://www.okcandle.com/</a>

Or here may help you know more about us  $\ensuremath{\square FAQ}$