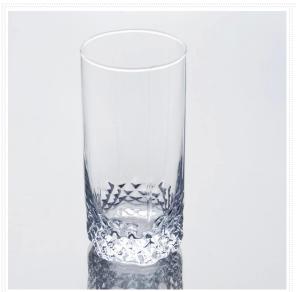

|
|                  |                                                                         |
| For your choose  | 1. Any logo printing on the glass body                                  |
|                  | 2.Any color painted, frost, electro plate, pattern laser carver for the |
|                  | finish                                                                  |
|                  | 3. Special package like shrink wrap, color gift box, white gift box etc |
|                  | 4. Open new mould for the glass, wood, plastic or metal as you like     |
|                  | 5. Different size and shapes meet your needs                            |
|                  |                                                                         |

Product Photo:



Related Product[]





## Company Show:



Factory Show:



For more **highball glass** or any glassware

please visit our website: <a href="http://www.okcandle.com/">http://www.okcandle.com/</a>

Or here may help you know more about us  $\ensuremath{\square FAQ}$