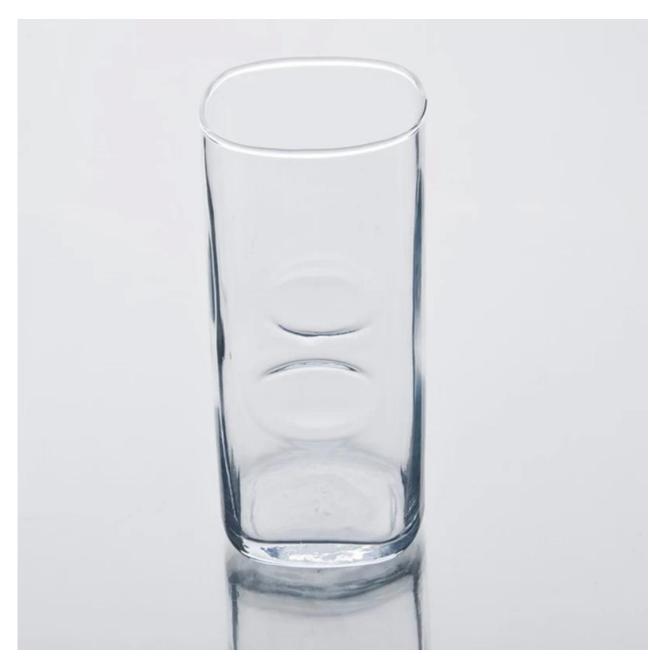

|
|                  |                                                                         |
| For your choose  | 1. Any logo printing on the glass body                                  |
|                  | 2.Any color painted, frost, electro plate, pattern laser carver for the |
|                  | finish                                                                  |
|                  | 3. Special package like shrink wrap, color gift box, white gift box etc |
|                  | 4. Open new mould for the glass, wood, plastic or metal as you like     |
|                  | 5. Different size and shapes meet your needs                            |
|                  |                                                                         |

Product Photo:



Related Product[]





## Company Show:



Factory Show:



For more **highball glass** or any glassware

please visit our website: <a href="http://www.okcandle.com/">http://www.okcandle.com/</a>

Or here may help you know more about us  $\ensuremath{\square FAQ}$