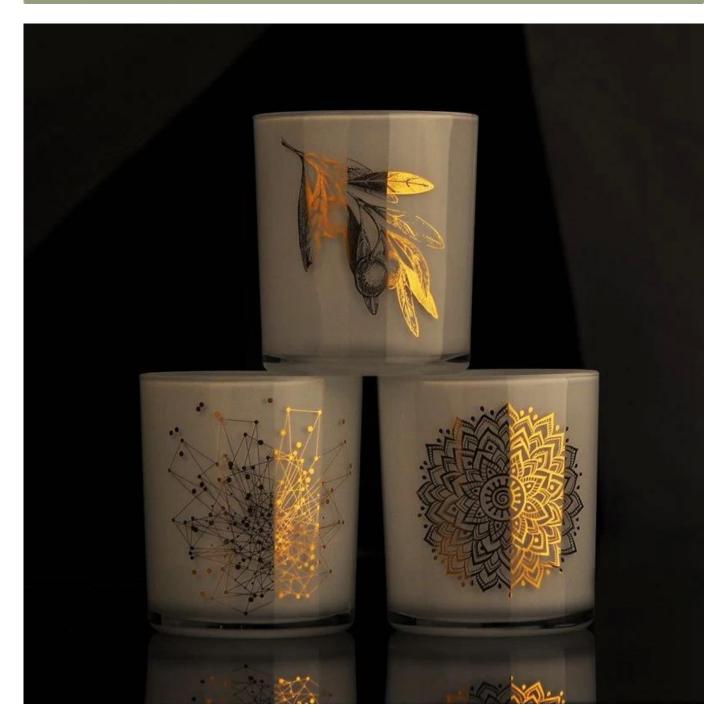

# 12oz white color with real gold decal glass candle jar

### **Products Details**

| Name         | 12oz white color with real gold decal glass candle jar                                                                                                                                                                                          |
|--------------|-------------------------------------------------------------------------------------------------------------------------------------------------------------------------------------------------------------------------------------------------|
| Item Details | Item No.:SG88100 White                                                                                                                                                                                                                          |
|              | Top dia:88mm                                                                                                                                                                                                                                    |
|              | Bottom dia:80mm                                                                                                                                                                                                                                 |
|              | Height:100mm                                                                                                                                                                                                                                    |
|              | Capacity:390ml                                                                                                                                                                                                                                  |
| Material     | Glass                                                                                                                                                                                                                                           |
| Accessories  | cap,glass/metal/wood lid, etc                                                                                                                                                                                                                   |
| Finish       | decal, color coating, mercury, laser, frosted, plating, glazed etc.                                                                                                                                                                             |
| Packing      | 1. 24/36/48/72 pcs per standard safety export carton packing                                                                                                                                                                                    |
|              | 2. Color/white/brown box packing                                                                                                                                                                                                                |
|              | 3. Luxury gift box packing                                                                                                                                                                                                                      |
|              | 4. Shrinking packing                                                                                                                                                                                                                            |
|              | 5. Individual/set box packing                                                                                                                                                                                                                   |
|              | 6. Customized packing                                                                                                                                                                                                                           |
|              | 1. We are prefereignal candle holder manufacturer, enecialized in producing different kinds of candle                                                                                                                                           |
|              | 1. We are professional <u>candle holder</u> manufacturer, specialized in producing different kinds of candle holders, like <u>glass candle holder</u> , <u>ceramic candle holder</u> , marble candle holder, Concrete candle holder, <u>Tin</u> |
|              | <u>candle holder</u> , Stainless steel candle jar etc.                                                                                                                                                                                          |
|              | 2. Perfect for home/store/super market/restaurant/hotel/bar/KTV etc.                                                                                                                                                                            |
| Our strength | 3. With professional designer team, which can help design and open new mould based on your                                                                                                                                                      |
|              | requirement.                                                                                                                                                                                                                                    |
|              | 4. Post processing: color coating, plating, mercury, iridescent, engraving, printing, decal, spray color,                                                                                                                                       |
|              | frosty, gold plating, hand-drawing etc.                                                                                                                                                                                                         |
|              | 5. Small MOQ is acceptable. We have regular products for supporting you.                                                                                                                                                                        |
| Our service  | * Reply you within 24 hours                                                                                                                                                                                                                     |
| Our service  | * Ranges of products for your selections                                                                                                                                                                                                        |
|              | * Completely production system                                                                                                                                                                                                                  |
|              | * Skilled factory workers                                                                                                                                                                                                                       |
|              | * Both machine line and handmade line for your service                                                                                                                                                                                          |
|              | * Experienced QC team inspect the products comprehensively and strictly according                                                                                                                                                               |
|              | to AQL standard                                                                                                                                                                                                                                 |
|              | * Creative designer innovate newly products over 15 styles monthly                                                                                                                                                                              |
|              | * Professional Logistic department supply to door service                                                                                                                                                                                       |
|              |                                                                                                                                                                                                                                                 |