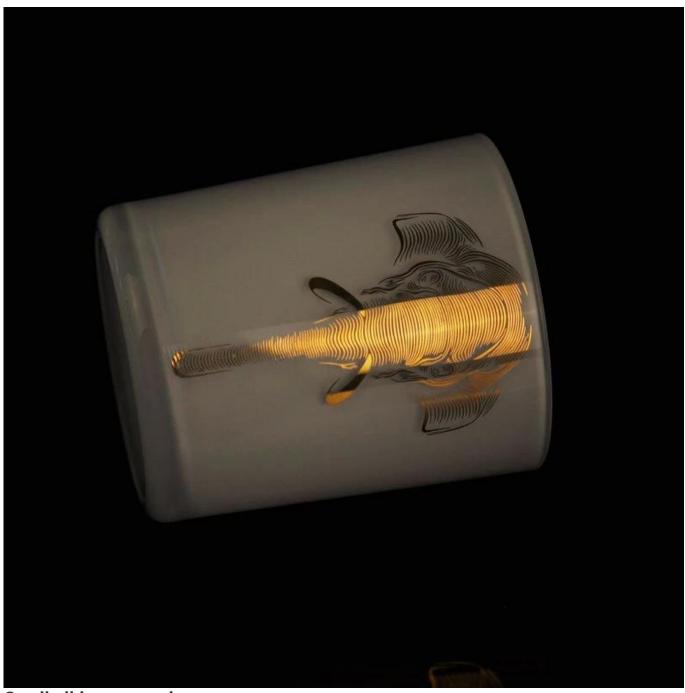

# 12oz white color with real gold decal glass candle jar

### **Products Details**

| Name         | 12oz white color with real gold decal glass candle jar                                                                                                                                                                                          |
|--------------|-------------------------------------------------------------------------------------------------------------------------------------------------------------------------------------------------------------------------------------------------|
| Item Details | Item No.:SG88100 White                                                                                                                                                                                                                          |
|              | Top dia:88mm                                                                                                                                                                                                                                    |
|              | Bottom dia:80mm                                                                                                                                                                                                                                 |
|              | Height:100mm                                                                                                                                                                                                                                    |
|              | Capacity:390ml                                                                                                                                                                                                                                  |
| Material     | Glass                                                                                                                                                                                                                                           |
| Accessories  | cap,glass/metal/wood lid, etc                                                                                                                                                                                                                   |
| Finish       | decal, color coating, mercury, laser, frosted, plating, glazed etc.                                                                                                                                                                             |
| Packing      | 1. 24/36/48/72 pcs per standard safety export carton packing                                                                                                                                                                                    |
|              | 2. Color/white/brown box packing                                                                                                                                                                                                                |
|              | 3. Luxury gift box packing                                                                                                                                                                                                                      |
|              | 4. Shrinking packing                                                                                                                                                                                                                            |
|              | 5. Individual/set box packing                                                                                                                                                                                                                   |
|              | 6. Customized packing                                                                                                                                                                                                                           |
|              | 1. We are prefereignal candle holder manufacturer, enecialized in producing different kinds of candle                                                                                                                                           |
|              | 1. We are professional <u>candle holder</u> manufacturer, specialized in producing different kinds of candle holders, like <u>glass candle holder</u> , <u>ceramic candle holder</u> , marble candle holder, Concrete candle holder, <u>Tin</u> |
|              | <u>candle holder</u> , Stainless steel candle jar etc.                                                                                                                                                                                          |
|              | 2. Perfect for home/store/super market/restaurant/hotel/bar/KTV etc.                                                                                                                                                                            |
| Our strength | 3. With professional designer team, which can help design and open new mould based on your                                                                                                                                                      |
|              | requirement.                                                                                                                                                                                                                                    |
|              | 4. Post processing: color coating, plating, mercury, iridescent, engraving, printing, decal, spray color,                                                                                                                                       |
|              | frosty, gold plating, hand-drawing etc.                                                                                                                                                                                                         |
|              | 5. Small MOQ is acceptable. We have regular products for supporting you.                                                                                                                                                                        |
| Our service  | * Reply you within 24 hours                                                                                                                                                                                                                     |
| Our service  | * Ranges of products for your selections                                                                                                                                                                                                        |
|              | * Completely production system                                                                                                                                                                                                                  |
|              | * Skilled factory workers                                                                                                                                                                                                                       |
|              | * Both machine line and handmade line for your service                                                                                                                                                                                          |
|              | * Experienced QC team inspect the products comprehensively and strictly according                                                                                                                                                               |
|              | to AQL standard                                                                                                                                                                                                                                 |
|              | * Creative designer innovate newly products over 15 styles monthly                                                                                                                                                                              |
|              | * Professional Logistic department supply to door service                                                                                                                                                                                       |
|              |                                                                                                                                                                                                                                                 |