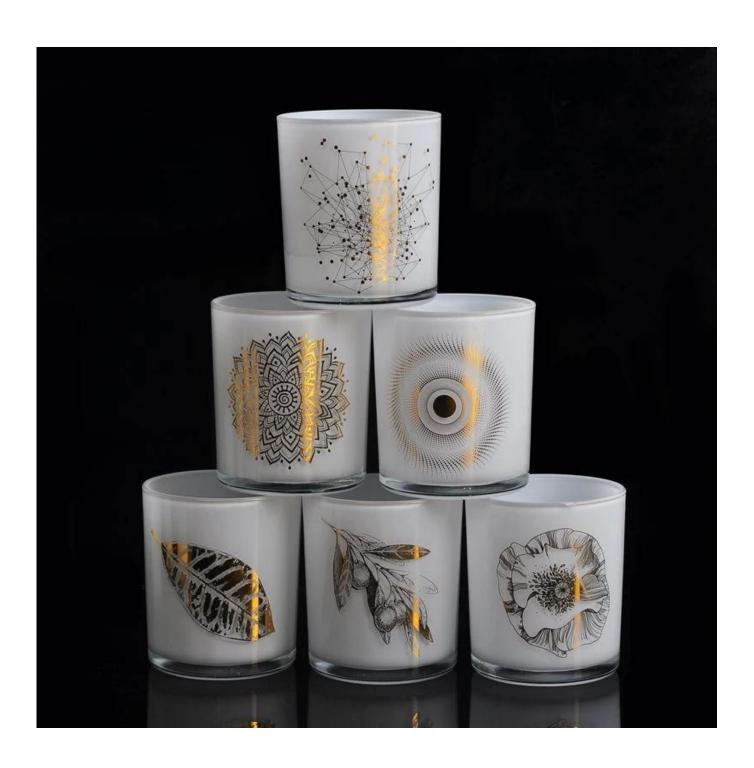

# 12oz white color with real gold decal glass candle jar

### **Products Details**

| Name         | 12oz white color with real gold decal glass candle jar                                                                                                                                                                                          |
|--------------|-------------------------------------------------------------------------------------------------------------------------------------------------------------------------------------------------------------------------------------------------|
| Item Details | Item No.:SG88100 White                                                                                                                                                                                                                          |
|              | Top dia:88mm                                                                                                                                                                                                                                    |
|              | Bottom dia:80mm                                                                                                                                                                                                                                 |
|              | Height:100mm                                                                                                                                                                                                                                    |
|              | Capacity:390ml                                                                                                                                                                                                                                  |
| Material     | Glass                                                                                                                                                                                                                                           |
| Accessories  | cap,glass/metal/wood lid, etc                                                                                                                                                                                                                   |
| Finish       | decal, color coating, mercury, laser, frosted, plating, glazed etc.                                                                                                                                                                             |
| Packing      | 1. 24/36/48/72 pcs per standard safety export carton packing                                                                                                                                                                                    |
|              | 2. Color/white/brown box packing                                                                                                                                                                                                                |
|              | 3. Luxury gift box packing                                                                                                                                                                                                                      |
|              | 4. Shrinking packing                                                                                                                                                                                                                            |
|              | 5. Individual/set box packing                                                                                                                                                                                                                   |
|              | 6. Customized packing                                                                                                                                                                                                                           |
|              | 1. We are prefereignal candle holder manufacturer, enecialized in producing different kinds of candle                                                                                                                                           |
|              | 1. We are professional <u>candle holder</u> manufacturer, specialized in producing different kinds of candle holders, like <u>glass candle holder</u> , <u>ceramic candle holder</u> , marble candle holder, Concrete candle holder, <u>Tin</u> |
|              | <u>candle holder</u> , Stainless steel candle jar etc.                                                                                                                                                                                          |
|              | 2. Perfect for home/store/super market/restaurant/hotel/bar/KTV etc.                                                                                                                                                                            |
| Our strength | 3. With professional designer team, which can help design and open new mould based on your                                                                                                                                                      |
|              | requirement.                                                                                                                                                                                                                                    |
|              | 4. Post processing: color coating, plating, mercury, iridescent, engraving, printing, decal, spray color,                                                                                                                                       |
|              | frosty, gold plating, hand-drawing etc.                                                                                                                                                                                                         |
|              | 5. Small MOQ is acceptable. We have regular products for supporting you.                                                                                                                                                                        |
| Our service  | * Reply you within 24 hours                                                                                                                                                                                                                     |
| Our service  | * Ranges of products for your selections                                                                                                                                                                                                        |
|              | * Completely production system                                                                                                                                                                                                                  |
|              | * Skilled factory workers                                                                                                                                                                                                                       |
|              | * Both machine line and handmade line for your service                                                                                                                                                                                          |
|              | * Experienced QC team inspect the products comprehensively and strictly according                                                                                                                                                               |
|              | to AQL standard                                                                                                                                                                                                                                 |
|              | * Creative designer innovate newly products over 15 styles monthly                                                                                                                                                                              |
|              | * Professional Logistic department supply to door service                                                                                                                                                                                       |
|              |                                                                                                                                                                                                                                                 |