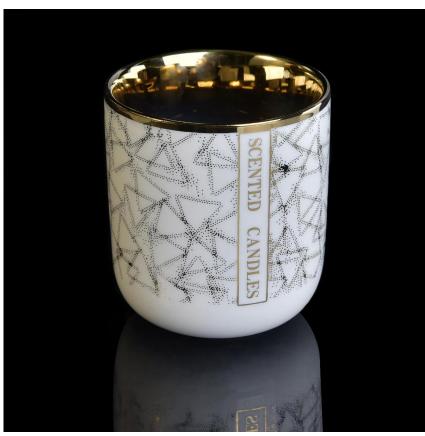

# 12oz white ceramic candle vessel electroplated gold inside

Luxury electroplating ceramic candle jar for home decorations and hotel decorations.

Sunny Glassware not only makes OEM/ODM orders, but also helps many brands start with product concepts.

# Flexible size design can quickly expand your market

Top Dia:88mm Bottom Dia:80mm Height:97mm Weight:325g Capacity:390ml

We turn your ideas into creative fragrance products and sell them in the local market.