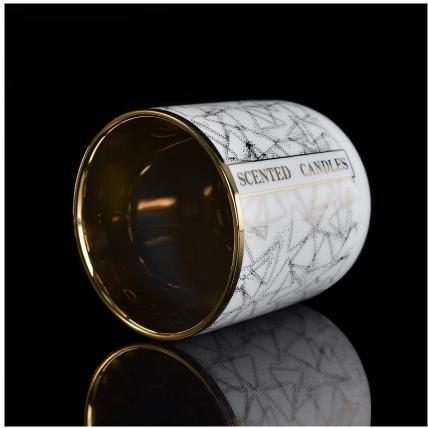

# 12oz white ceramic candle vessel electroplated gold inside

Luxury electroplating ceramic candle jar for home decorations and hotel decorations.

Sunny Glassware not only makes OEM/ODM orders, but also helps many brands start with product concepts.

# Flexible size design can quickly expand your market

Top Dia:88mm Bottom Dia:80mm Height:97mm Weight:325g Capacity:390ml

We turn your ideas into creative fragrance products and sell them in the local market.