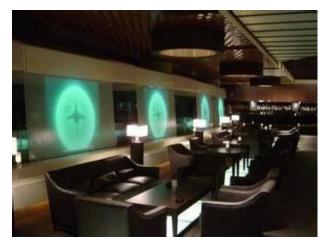

#### Life scene

- . Decorate a romantic dinner in a cafe or bar
- . Perfect for families, hotels or gardens
- . Special lover's gift
- . Any decorative occasion