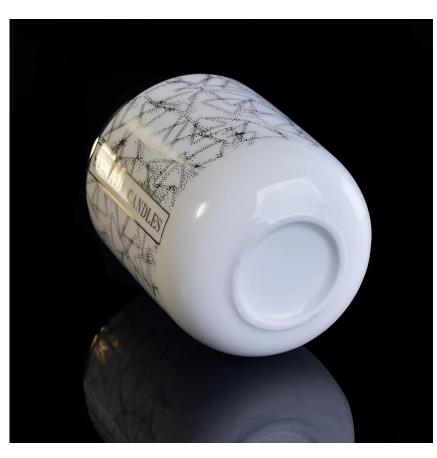

# 12oz white ceramic candle vessel electroplated gold inside

Luxury electroplating ceramic candle jar for home decorations and hotel decorations.

Sunny Glassware not only makes OEM/ODM orders, but also helps many brands start with product concepts.

# Flexible size design can quickly expand your market

Top Dia:88mm Bottom Dia:80mm Height:97mm Weight:325g Capacity:390ml

We turn your ideas into creative fragrance products and sell them in the local market.