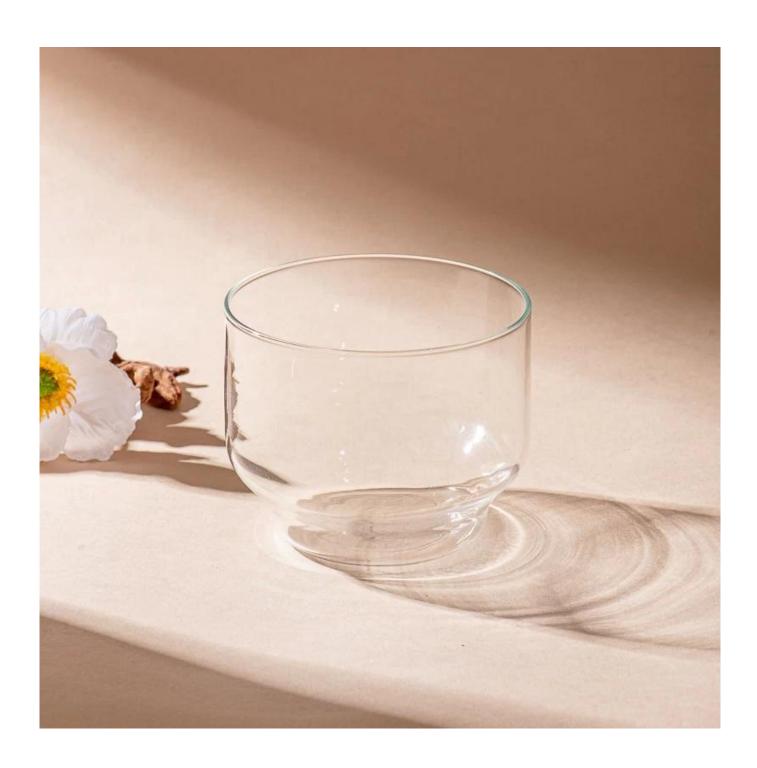

## 12oz transparent glass candle jar with steps wholesale

Sunny Glasswares not only places  $\operatorname{OEM}$  /  $\operatorname{ODM}$  orders, but also helps many brands to start with product concepts.

| Measure           | Item NO:SGTC24121605 Top dia: 99 mm Bottom dia: 70 mm Height: 80 mm Weight: 127 g Capacity: 468 m |
|-------------------|---------------------------------------------------------------------------------------------------|
| Packing           | Normal packing,Individual gift box, PVC box, window box, color box, white box, etc                |
| Delivery time     | Within 35 days after the sample and order confirmed                                               |
| Payment term      | 30% deposit by T/T in advance and the balance against the copy of B/L                             |
| Shipment          | By sea,by air,by Express and your shipping agent is acceptable                                    |
| Usage<br>Occasion | Home decor,Wedding Decoration,Wedding Favors,Decoration enhancement                               |