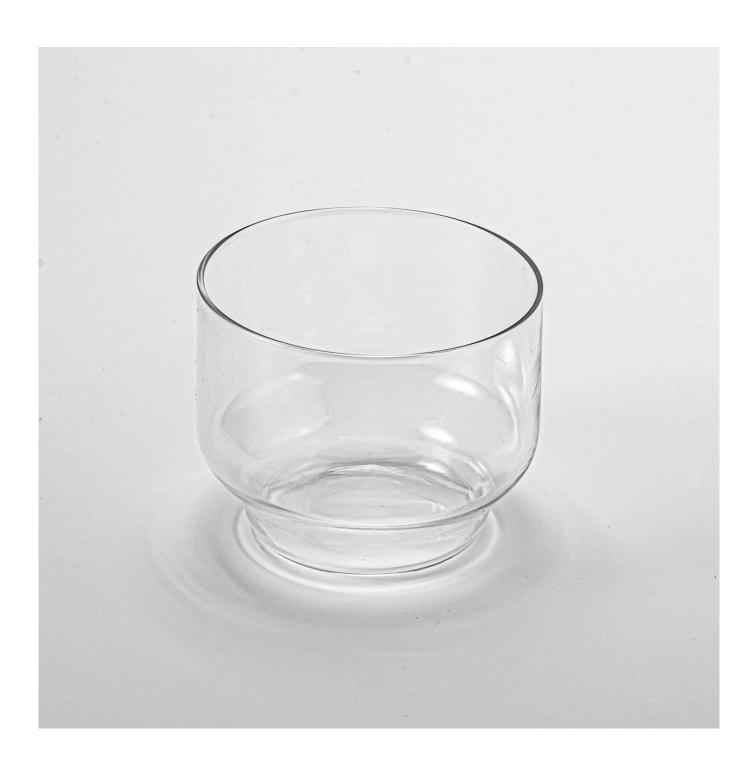

## 12oz transparent glass candle jar with steps wholesale

Sunny Glasswares not only places  $\operatorname{OEM}$  /  $\operatorname{ODM}$  orders, but also helps many brands to start with product concepts.

| Measure           | Item NO:SGTC24121605 Top dia: 99 mm Bottom dia: 70 mm Height: 80 mm Weight: 127 g Capacity: 468 m |
|-------------------|---------------------------------------------------------------------------------------------------|
| Packing           | Normal packing,Individual gift box, PVC box, window box, color box, white box, etc                |
| Delivery time     | Within 35 days after the sample and order confirmed                                               |
| Payment term      | 30% deposit by T/T in advance and the balance against the copy of B/L                             |
| Shipment          | By sea,by air,by Express and your shipping agent is acceptable                                    |
| Usage<br>Occasion | Home decor,Wedding Decoration,Wedding Favors,Decoration enhancement                               |