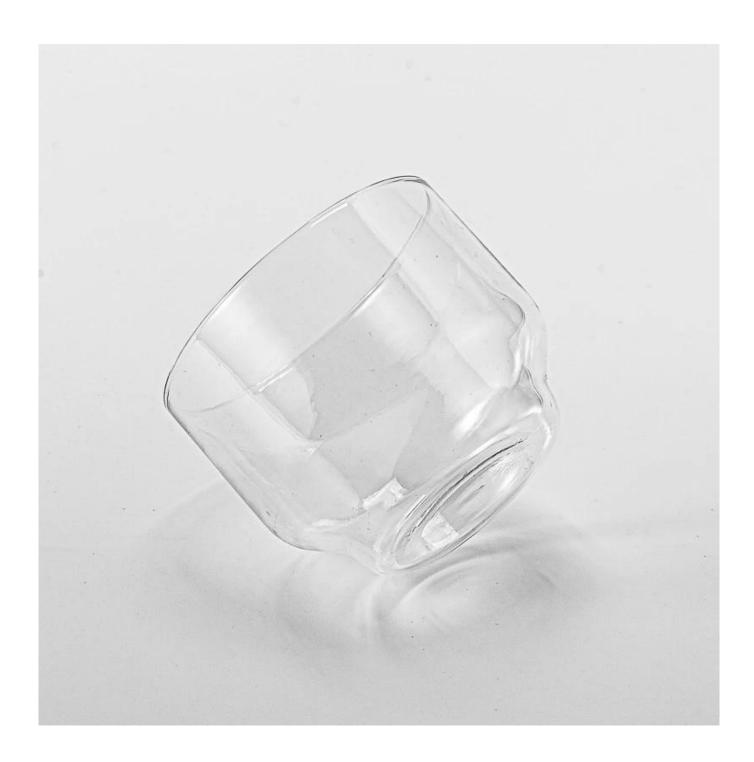

## 12oz transparent glass candle jar with steps wholesale

Sunny Glasswares not only places  $\operatorname{OEM}$  /  $\operatorname{ODM}$  orders, but also helps many brands to start with product concepts.

| Measure           | Item NO:SGTC24121605 Top dia: 99 mm Bottom dia: 70 mm Height: 80 mm Weight: 127 g Capacity: 468 m |
|-------------------|---------------------------------------------------------------------------------------------------|
| Packing           | Normal packing,Individual gift box, PVC box, window box, color box, white box, etc                |
| Delivery time     | Within 35 days after the sample and order confirmed                                               |
| Payment term      | 30% deposit by T/T in advance and the balance against the copy of B/L                             |
| Shipment          | By sea,by air,by Express and your shipping agent is acceptable                                    |
| Usage<br>Occasion | Home decor,Wedding Decoration,Wedding Favors,Decoration enhancement                               |