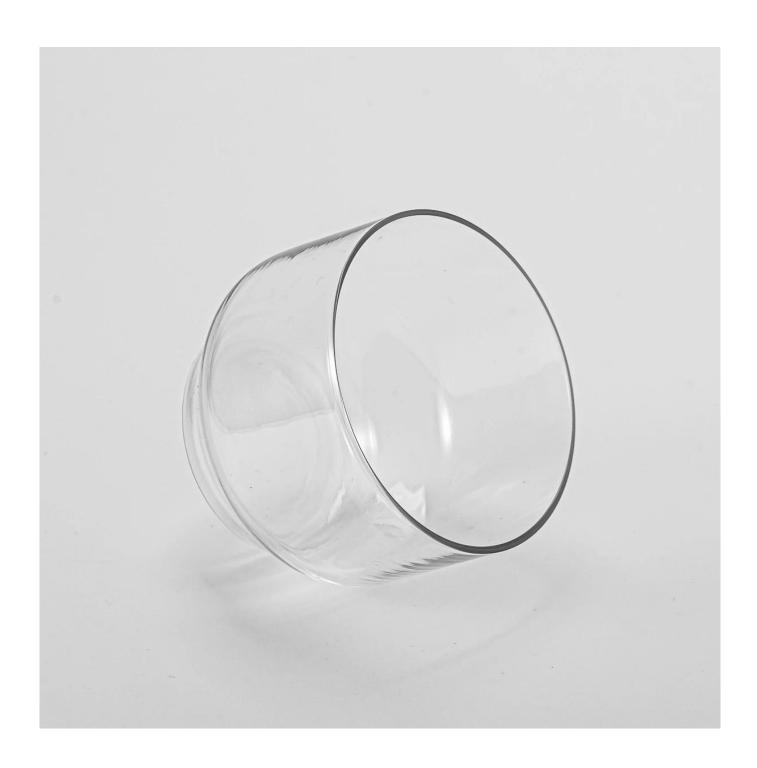

## 12oz transparent glass candle jar with steps wholesale

Sunny Glasswares not only places  $\operatorname{OEM}$  /  $\operatorname{ODM}$  orders, but also helps many brands to start with product concepts.

| Measure           | Item NO:SGTC24121605 Top dia: 99 mm Bottom dia: 70 mm Height: 80 mm Weight: 127 g Capacity: 468 m |
|-------------------|---------------------------------------------------------------------------------------------------|
| Packing           | Normal packing,Individual gift box, PVC box, window box, color box, white box, etc                |
| Delivery time     | Within 35 days after the sample and order confirmed                                               |
| Payment term      | 30% deposit by T/T in advance and the balance against the copy of B/L                             |
| Shipment          | By sea,by air,by Express and your shipping agent is acceptable                                    |
| Usage<br>Occasion | Home decor,Wedding Decoration,Wedding Favors,Decoration enhancement                               |