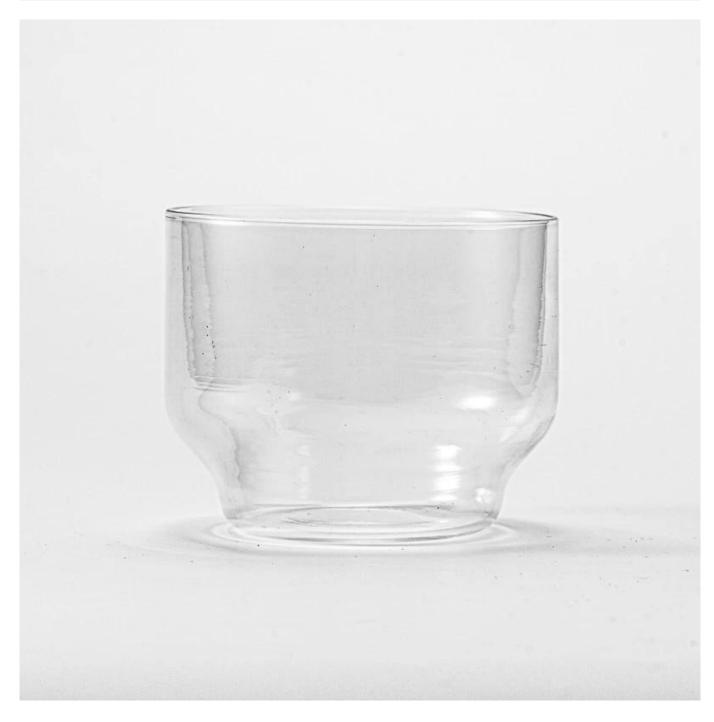

## 12oz transparent glass candle jar with steps wholesale

Sunny Glasswares not only places  $\operatorname{OEM}$  /  $\operatorname{ODM}$  orders, but also helps many brands to start with product concepts.

| Measure           | Item NO:SGTC24121605 Top dia: 99 mm Bottom dia: 70 mm Height: 80 mm Weight: 127 g Capacity: 468 m |
|-------------------|---------------------------------------------------------------------------------------------------|
| Packing           | Normal packing,Individual gift box, PVC box, window box, color box, white box, etc                |
| Delivery time     | Within 35 days after the sample and order confirmed                                               |
| Payment term      | 30% deposit by T/T in advance and the balance against the copy of B/L                             |
| Shipment          | By sea,by air,by Express and your shipping agent is acceptable                                    |
| Usage<br>Occasion | Home decor,Wedding Decoration,Wedding Favors,Decoration enhancement                               |