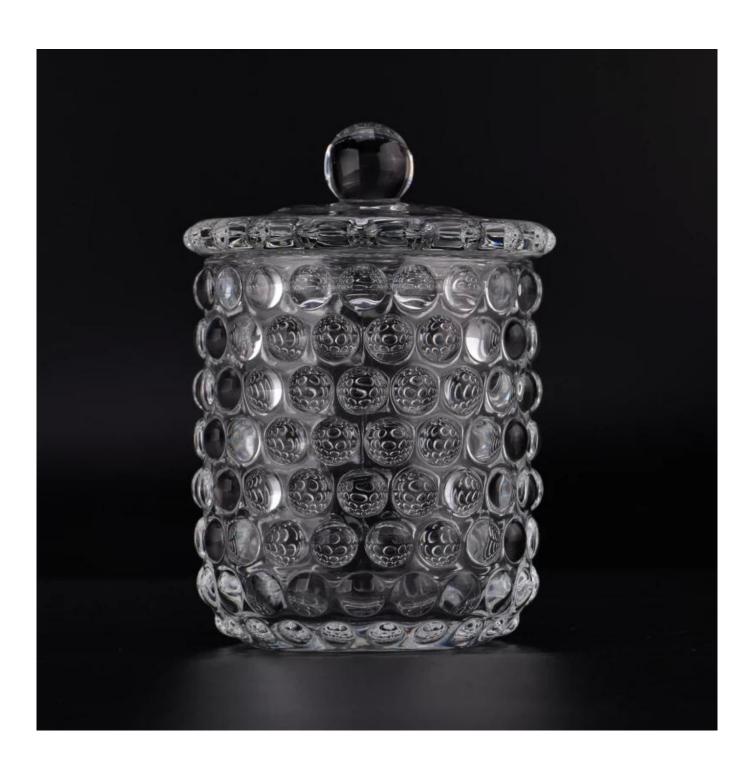

## 12oz pearl embossed pattern clear glass candle vessel with lid

Sunny Glasswares not only places  $\operatorname{OEM}$  /  $\operatorname{ODM}$  orders, but also helps many brands to start with product concepts.

## Why choose Sunny.

| product name  | 12oz pearl embossed pattern clear glass candle vessel with lid                      |
|---------------|-------------------------------------------------------------------------------------|
|               | 1. 5 days if there is glass shape and size                                          |
|               | 2. 15 days, if you need new shapes and sizes glass                                  |
| Measure       | Item:SGGC23071001                                                                   |
|               | Jar:                                                                                |
|               | Top dia: 81mm                                                                       |
|               | Bottom dia: 63mm                                                                    |
|               | Max dia: 87mm                                                                       |
|               | Height: 96mm                                                                        |
|               | Weight: 387g                                                                        |
|               | Capacity: 352ml                                                                     |
|               | Lid:                                                                                |
|               | Dia: 93mm                                                                           |
|               | Height: 43mm                                                                        |
|               | Weight: 164g                                                                        |
| Packing       | Normal packing, Individual gift box, PVC box, window box, color box, white box, etc |
| Delivery time | Within 35 days after the sample and order confirmed                                 |
| Payment term  | 30% deposit by T/T in advance and the balance against the copy of B/L               |
| Shipment      | By sea,by air,by Express and your shipping agent is acceptable                      |
| Usage         | Home decor,Wedding Decoration,Wedding Favors,Decoration enhancement                 |
| Occasion      |                                                                                     |