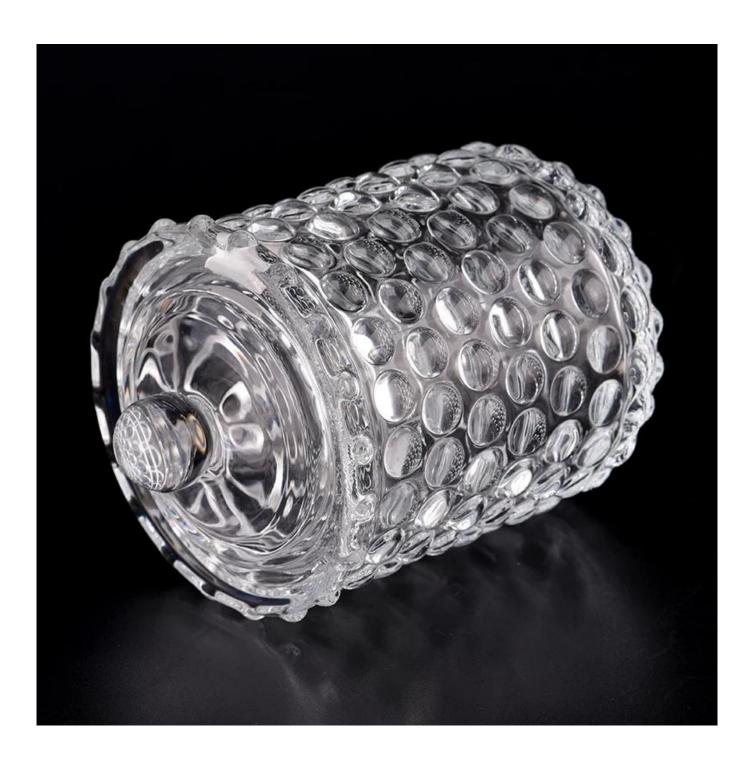

## 12oz pearl embossed pattern clear glass candle vessel with lid

Sunny Glasswares not only places  $\operatorname{OEM}$  /  $\operatorname{ODM}$  orders, but also helps many brands to start with product concepts.

## Why choose Sunny.

| product name  | 12oz pearl embossed pattern clear glass candle vessel with lid                      |
|---------------|-------------------------------------------------------------------------------------|
|               | 1. 5 days if there is glass shape and size                                          |
|               | 2. 15 days, if you need new shapes and sizes glass                                  |
| Measure       | Item:SGGC23071001                                                                   |
|               | Jar:                                                                                |
|               | Top dia: 81mm                                                                       |
|               | Bottom dia: 63mm                                                                    |
|               | Max dia: 87mm                                                                       |
|               | Height: 96mm                                                                        |
|               | Weight: 387g                                                                        |
|               | Capacity: 352ml                                                                     |
|               | Lid:                                                                                |
|               | Dia: 93mm                                                                           |
|               | Height: 43mm                                                                        |
|               | Weight: 164g                                                                        |
| Packing       | Normal packing, Individual gift box, PVC box, window box, color box, white box, etc |
| Delivery time | Within 35 days after the sample and order confirmed                                 |
| Payment term  | 30% deposit by T/T in advance and the balance against the copy of B/L               |
| Shipment      | By sea,by air,by Express and your shipping agent is acceptable                      |
| Usage         | Home decor,Wedding Decoration,Wedding Favors,Decoration enhancement                 |
| Occasion      |                                                                                     |