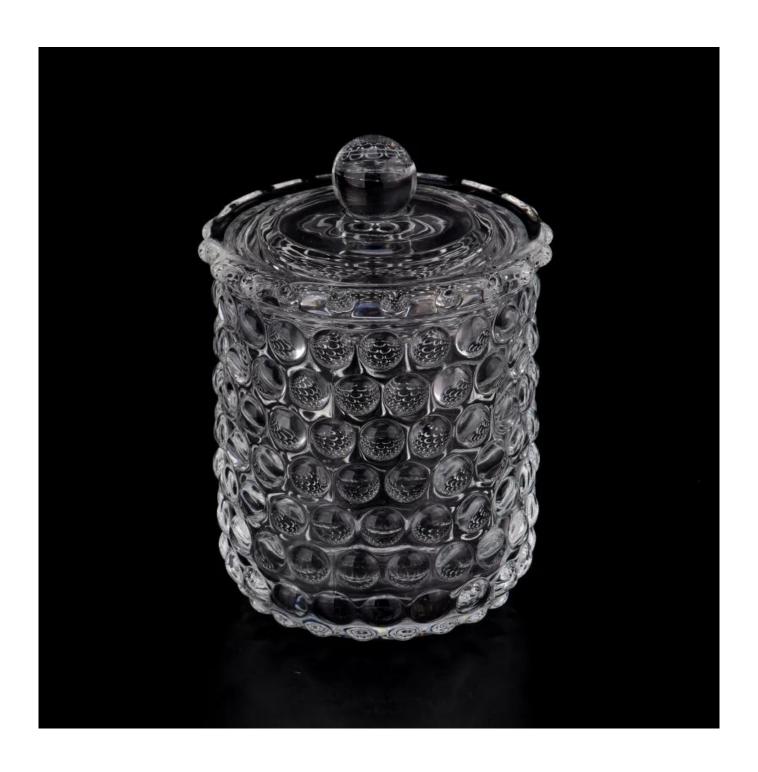

## Why choose Sunny.

| product name  | 12oz pearl embossed pattern clear glass candle vessel with lid                      |
|---------------|-------------------------------------------------------------------------------------|
|               | 1. 5 days if there is glass shape and size                                          |
|               | 2. 15 days, if you need new shapes and sizes glass                                  |
| Measure       | Item:SGGC23071001                                                                   |
|               | Jar:                                                                                |
|               | Top dia: 81mm                                                                       |
|               | Bottom dia: 63mm                                                                    |
|               | Max dia: 87mm                                                                       |
|               | Height: 96mm                                                                        |
|               | Weight: 387g                                                                        |
|               | Capacity: 352ml                                                                     |
|               | Lid:                                                                                |
|               | Dia: 93mm                                                                           |
|               | Height: 43mm                                                                        |
|               | Weight: 164g                                                                        |
| Packing       | Normal packing, Individual gift box, PVC box, window box, color box, white box, etc |
| Delivery time | Within 35 days after the sample and order confirmed                                 |
| Payment term  | 30% deposit by T/T in advance and the balance against the copy of B/L               |
| Shipment      | By sea,by air,by Express and your shipping agent is acceptable                      |
| Usage         | Home decor,Wedding Decoration,Wedding Favors,Decoration enhancement                 |
| Occasion      |                                                                                     |