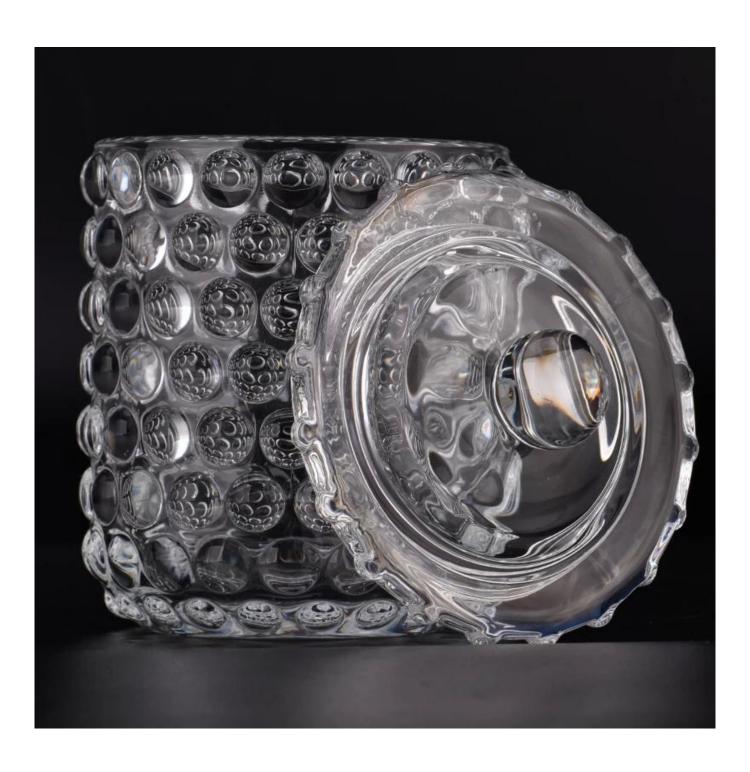

## Why choose Sunny.

| product name  | 12oz pearl embossed pattern clear glass candle vessel with lid                      |
|---------------|-------------------------------------------------------------------------------------|
|               | 1. 5 days if there is glass shape and size                                          |
|               | 2. 15 days, if you need new shapes and sizes glass                                  |
| Measure       | Item:SGGC23071001                                                                   |
|               | Jar:                                                                                |
|               | Top dia: 81mm                                                                       |
|               | Bottom dia: 63mm                                                                    |
|               | Max dia: 87mm                                                                       |
|               | Height: 96mm                                                                        |
|               | Weight: 387g                                                                        |
|               | Capacity: 352ml                                                                     |
|               | Lid:                                                                                |
|               | Dia: 93mm                                                                           |
|               | Height: 43mm                                                                        |
|               | Weight: 164g                                                                        |
| Packing       | Normal packing, Individual gift box, PVC box, window box, color box, white box, etc |
| Delivery time | Within 35 days after the sample and order confirmed                                 |
| Payment term  | 30% deposit by T/T in advance and the balance against the copy of B/L               |
| Shipment      | By sea,by air,by Express and your shipping agent is acceptable                      |
| Usage         | Home decor,Wedding Decoration,Wedding Favors,Decoration enhancement                 |
| Occasion      |                                                                                     |