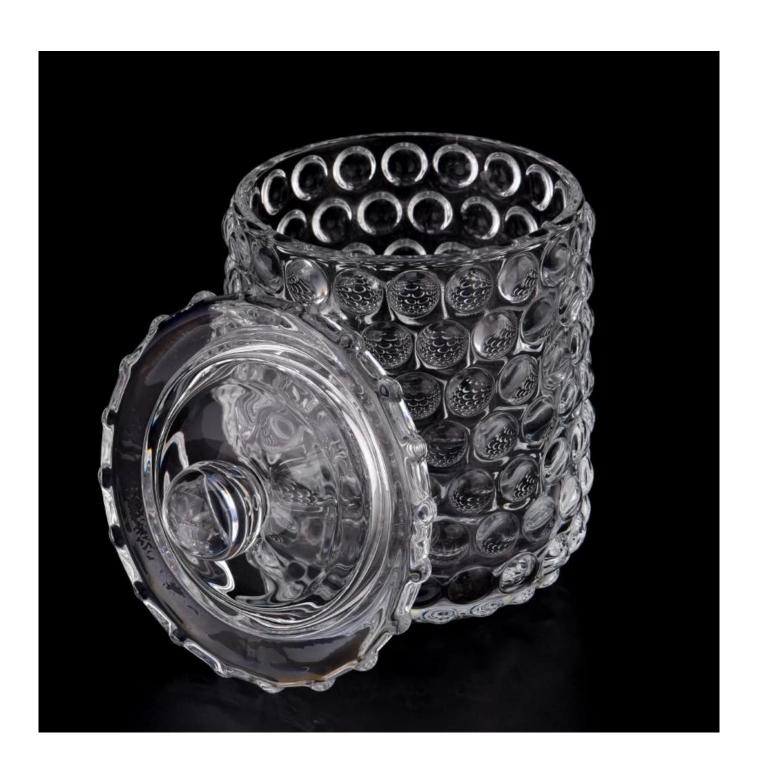

## Why choose Sunny.

| product name  | 12oz pearl embossed pattern clear glass candle vessel with lid                      |
|---------------|-------------------------------------------------------------------------------------|
|               | 1. 5 days if there is glass shape and size                                          |
|               | 2. 15 days, if you need new shapes and sizes glass                                  |
| Measure       | Item:SGGC23071001                                                                   |
|               | Jar:                                                                                |
|               | Top dia: 81mm                                                                       |
|               | Bottom dia: 63mm                                                                    |
|               | Max dia: 87mm                                                                       |
|               | Height: 96mm                                                                        |
|               | Weight: 387g                                                                        |
|               | Capacity: 352ml                                                                     |
|               | Lid:                                                                                |
|               | Dia: 93mm                                                                           |
|               | Height: 43mm                                                                        |
|               | Weight: 164g                                                                        |
| Packing       | Normal packing, Individual gift box, PVC box, window box, color box, white box, etc |
| Delivery time | Within 35 days after the sample and order confirmed                                 |
| Payment term  | 30% deposit by T/T in advance and the balance against the copy of B/L               |
| Shipment      | By sea,by air,by Express and your shipping agent is acceptable                      |
| Usage         | Home decor,Wedding Decoration,Wedding Favors,Decoration enhancement                 |
| Occasion      |                                                                                     |