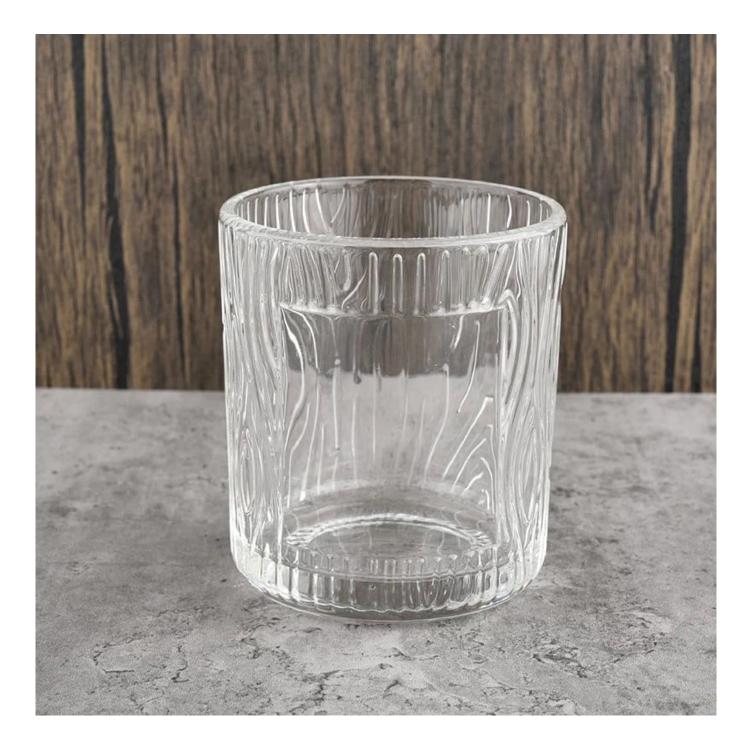

|          | Item:SGKY22040803<br>Top dia: 86 mm<br>Bottom dia: 86 mm<br>Height: 100 mm<br>Weight: 393 g<br>Capcity: 362ml<br>Normal packing,Individual gift box, PVC box, window box, color box, white box, etc<br>Within 35 days after the sample and order confirmed<br>20% denosit by T/T in advance and the belance against the conv of P/L |
|----------|-------------------------------------------------------------------------------------------------------------------------------------------------------------------------------------------------------------------------------------------------------------------------------------------------------------------------------------|
| Shipment | 30% deposit by T/T in advance and the balance against the copy of B/L<br>By sea,by air,by Express and your shipping agent is acceptable                                                                                                                                                                                             |
| Usage    |                                                                                                                                                                                                                                                                                                                                     |
| Occasion | Home decor,Wedding Decoration,Wedding Favors,Decoration enhancement                                                                                                                                                                                                                                                                 |
|          |                                                                                                                                                                                                                                                                                                                                     |