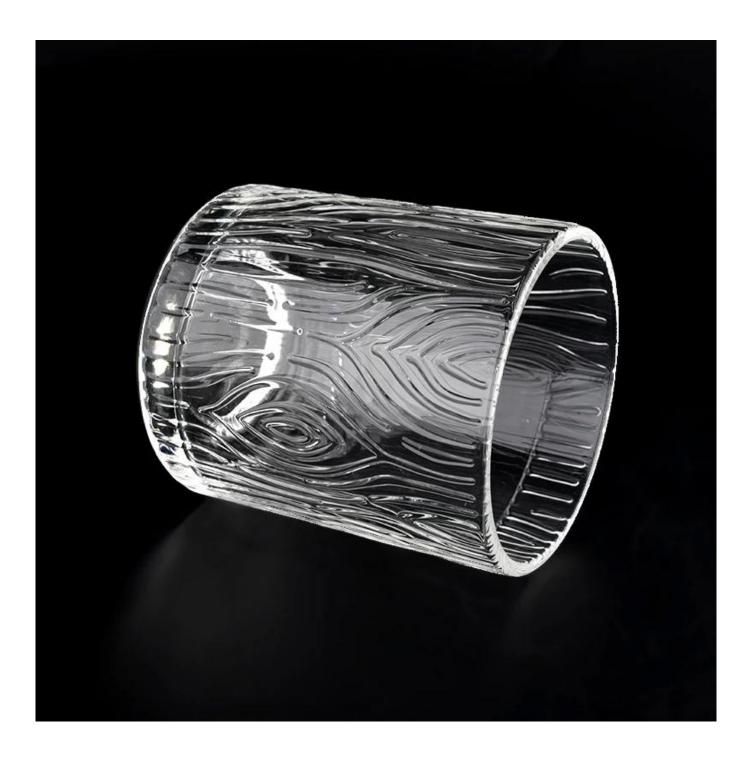

|          | Item:SGKY22040803<br>Top dia: 86 mm<br>Bottom dia: 86 mm<br>Height: 100 mm<br>Weight: 393 g<br>Capcity: 362ml<br>Normal packing,Individual gift box, PVC box, window box, color box, white box, etc<br>Within 35 days after the sample and order confirmed<br>20% denosit by T/T in advance and the belance against the conv of P/L |
|----------|-------------------------------------------------------------------------------------------------------------------------------------------------------------------------------------------------------------------------------------------------------------------------------------------------------------------------------------|
| Shipment | 30% deposit by T/T in advance and the balance against the copy of B/L<br>By sea,by air,by Express and your shipping agent is acceptable                                                                                                                                                                                             |
| Usage    |                                                                                                                                                                                                                                                                                                                                     |
| Occasion | Home decor,Wedding Decoration,Wedding Favors,Decoration enhancement                                                                                                                                                                                                                                                                 |
|          |                                                                                                                                                                                                                                                                                                                                     |