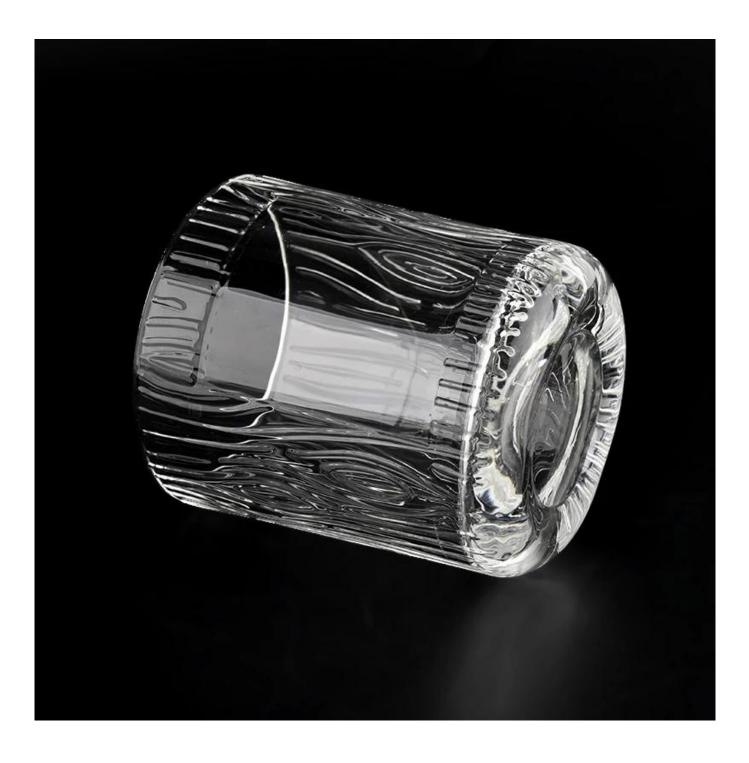

|          | Item:SGKY22040803<br>Top dia: 86 mm<br>Bottom dia: 86 mm<br>Height: 100 mm<br>Weight: 393 g<br>Capcity: 362ml<br>Normal packing,Individual gift box, PVC box, window box, color box, white box, etc<br>Within 35 days after the sample and order confirmed<br>20% denosit by T/T in advance and the belance against the conv of P/L |
|----------|-------------------------------------------------------------------------------------------------------------------------------------------------------------------------------------------------------------------------------------------------------------------------------------------------------------------------------------|
| Shipment | 30% deposit by T/T in advance and the balance against the copy of B/L<br>By sea,by air,by Express and your shipping agent is acceptable                                                                                                                                                                                             |
| Usage    |                                                                                                                                                                                                                                                                                                                                     |
| Occasion | Home decor,Wedding Decoration,Wedding Favors,Decoration enhancement                                                                                                                                                                                                                                                                 |
|          |                                                                                                                                                                                                                                                                                                                                     |