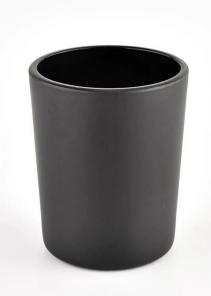

# Flexible dimensions design can expand rapidly your market

Item number:SG88100

Top dia.: 80mm Bottom dia.: 75mm Height: 100mm Capacity: 312ml Weight: 289g MOQ∏3000pcs

12oz matte black candle jars candle