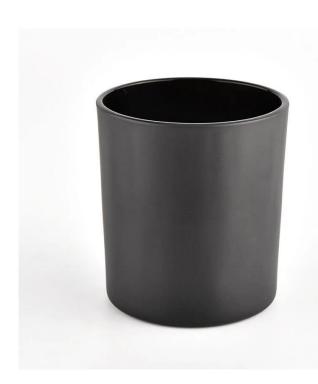

# Flexible dimensions design can expand rapidly your market

Item number:SG88100

Top dia.: 80mm Bottom dia.: 75mm Height: 100mm Capacity: 312ml Weight: 289g MOQ∏3000pcs

12oz matte black candle jars candle