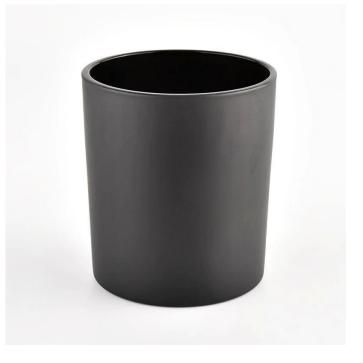

# Flexible dimensions design can expand rapidly your market

Item number:SG88100

Top dia.: 80mm Bottom dia.: 75mm Height: 100mm Capacity: 312ml Weight: 289g MOQ∏3000pcs

12oz matte black candle jars candle