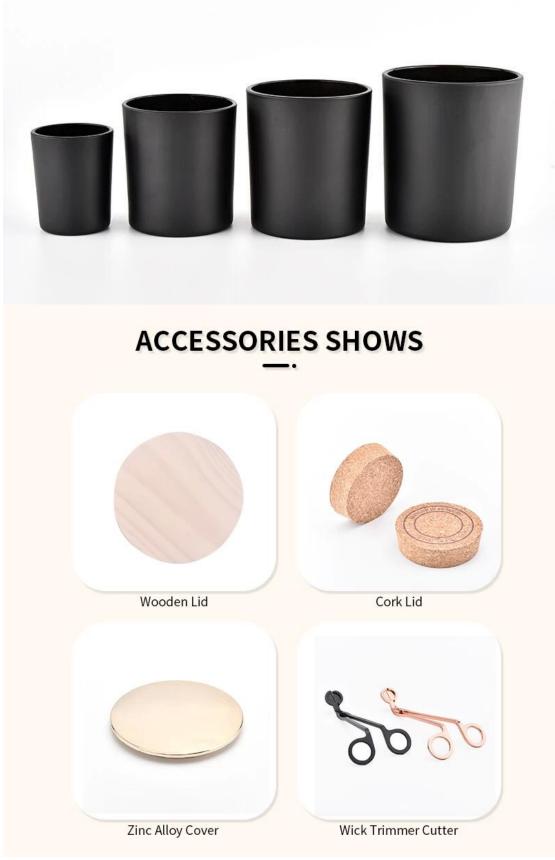

# Flexible dimensions design can expand rapidly your market

Item number:SG88100

Top dia.: 80mm Bottom dia.: 75mm Height: 100mm Capacity: 312ml Weight: 289g MOQ∏3000pcs

12oz matte black candle jars candle

holders for candle making

We transform your ideas into creative fragrant products and we sell ourselves on the local market.