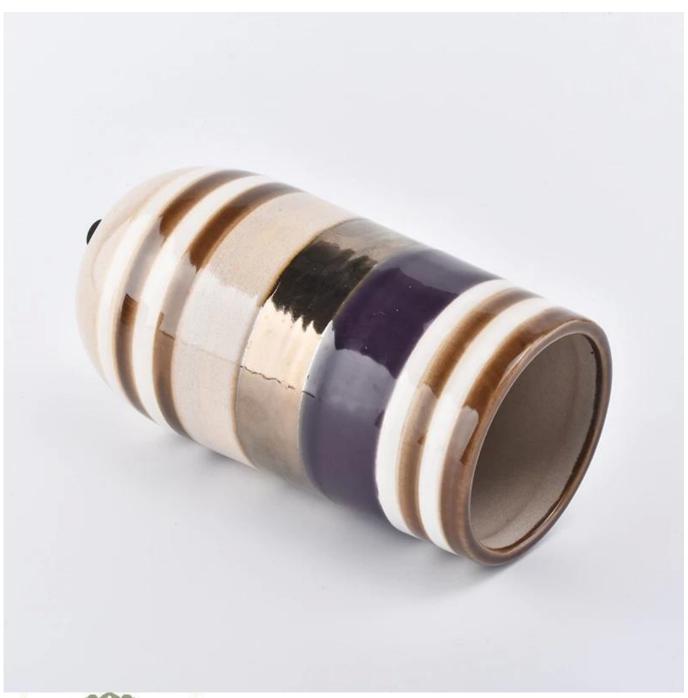

## 12oz long ceramic candle holders with gold printing

| Element name     | 12oz long ceramic candle holders with gold printing                                                                                                                                                                                             |
|------------------|-------------------------------------------------------------------------------------------------------------------------------------------------------------------------------------------------------------------------------------------------|
| Object number.   | SGJW190129018                                                                                                                                                                                                                                   |
| Cut it           | Article-No .:SGJW190129018 Top dia: 75mm Bottom dia: 80mm Height:152mm Weight: 354g Capacity: 530ml  12oz long ceramic candle holders with gold printing Other sizes: 5 ounces / 8 ounces / 10 ounces / 12 ounces/ 16 ounces are also available |
| Capacity         | 10oz 14oz 16oz etc. It's available                                                                                                                                                                                                              |
| Sampling time    | 1.5 days if the shape and size of the products exist 2.15 days if you need new shape and size of the products                                                                                                                                   |
| Packaging        | 24pcs / 36pcs / 48pcs regular safety packing and so on For export carton with egg divider                                                                                                                                                       |
| MOQ              | 3000pcs                                                                                                                                                                                                                                         |
| Delivery time    | Within 35 days after the order confirmed                                                                                                                                                                                                        |
| Payment terms    | 30% deposit by T / T in advance, the balance after showing the copy of B / L $$                                                                                                                                                                 |
| Product features | <ol> <li>High quality and competitive prices</li> <li>Testing FDA, SGS, LFGB etc.</li> <li>Eco Friendly</li> <li>It is widely aimed at Wedding, party, home, bars etc.</li> <li>Machine made</li> </ol>                                         |