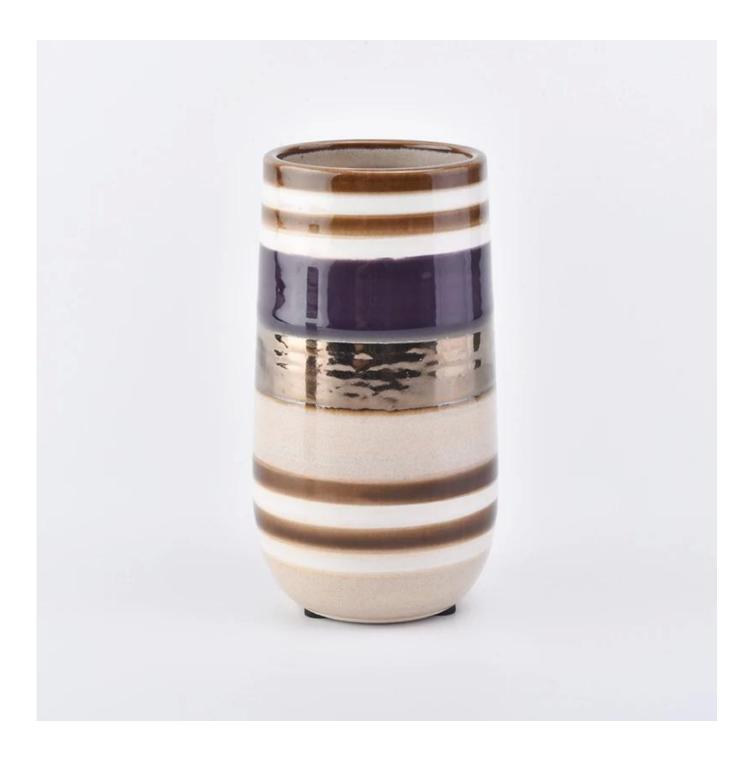

## 12oz long ceramic candle holders with gold printing

| Element name     | 12oz long ceramic candle holders with gold printing                                                                                                                                                                                             |
|------------------|-------------------------------------------------------------------------------------------------------------------------------------------------------------------------------------------------------------------------------------------------|
| Object number.   | SGJW190129018                                                                                                                                                                                                                                   |
| Cut it           | Article-No .:SGJW190129018 Top dia: 75mm Bottom dia: 80mm Height:152mm Weight: 354g Capacity: 530ml  12oz long ceramic candle holders with gold printing Other sizes: 5 ounces / 8 ounces / 10 ounces / 12 ounces/ 16 ounces are also available |
| Capacity         | 10oz 14oz 16oz etc. It's available                                                                                                                                                                                                              |
| Sampling time    | 1.5 days if the shape and size of the products exist 2.15 days if you need new shape and size of the products                                                                                                                                   |
| Packaging        | 24pcs / 36pcs / 48pcs regular safety packing and so on For export carton with egg divider                                                                                                                                                       |
| MOQ              | 3000pcs                                                                                                                                                                                                                                         |
| Delivery time    | Within 35 days after the order confirmed                                                                                                                                                                                                        |
| Payment terms    | 30% deposit by T / T in advance, the balance after showing the copy of B / L $$                                                                                                                                                                 |
| Product features | <ol> <li>High quality and competitive prices</li> <li>Testing FDA, SGS, LFGB etc.</li> <li>Eco Friendly</li> <li>It is widely aimed at Wedding, party, home, bars etc.</li> <li>Machine made</li> </ol>                                         |