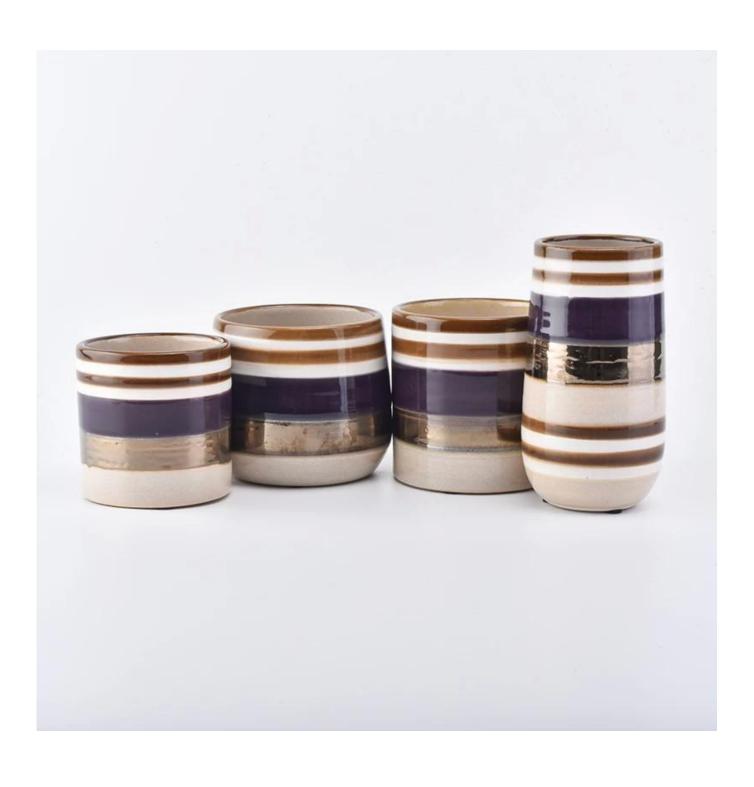

## 12oz long ceramic candle holders with gold printing

| Element name     | 12oz long ceramic candle holders with gold printing                                                                                                                                                                                             |
|------------------|-------------------------------------------------------------------------------------------------------------------------------------------------------------------------------------------------------------------------------------------------|
| Object number.   | SGJW190129018                                                                                                                                                                                                                                   |
| Cut it           | Article-No .:SGJW190129018 Top dia: 75mm Bottom dia: 80mm Height:152mm Weight: 354g Capacity: 530ml  12oz long ceramic candle holders with gold printing Other sizes: 5 ounces / 8 ounces / 10 ounces / 12 ounces/ 16 ounces are also available |
| Capacity         | 10oz 14oz 16oz etc. It's available                                                                                                                                                                                                              |
| Sampling time    | 1.5 days if the shape and size of the products exist 2.15 days if you need new shape and size of the products                                                                                                                                   |
| Packaging        | 24pcs / 36pcs / 48pcs regular safety packing and so on For export carton with egg divider                                                                                                                                                       |
| MOQ              | 3000pcs                                                                                                                                                                                                                                         |
| Delivery time    | Within 35 days after the order confirmed                                                                                                                                                                                                        |
| Payment terms    | 30% deposit by T / T in advance, the balance after showing the copy of B / L $$                                                                                                                                                                 |
| Product features | <ol> <li>High quality and competitive prices</li> <li>Testing FDA, SGS, LFGB etc.</li> <li>Eco Friendly</li> <li>It is widely aimed at Wedding, party, home, bars etc.</li> <li>Machine made</li> </ol>                                         |