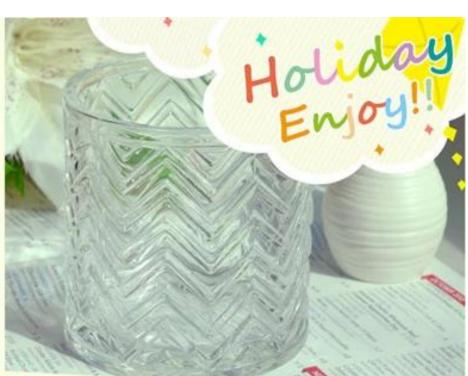

## 12oz handmade candle jars

| Product Details  |                                                                                                                                                                                                                  |
|------------------|------------------------------------------------------------------------------------------------------------------------------------------------------------------------------------------------------------------|
| Itme No          | SGLYP18070505                                                                                                                                                                                                    |
| Size             | Top dia: 106mm Bottom dia: 75mm Height: 83.6mm Weight: 441g Capacity: 341ml                                                                                                                                      |
| color            | Any color printing on glass are available                                                                                                                                                                        |
| Material         | Glass                                                                                                                                                                                                            |
| Sample           | 7days                                                                                                                                                                                                            |
| Terms of payment | 30% deposit by T/T in advance and the balance after showing copy of L/C                                                                                                                                          |
| Certification    | ASTM Test (for candle holder)                                                                                                                                                                                    |
| For your choice  | 1, Any logo printing on glass body 2, Any color painted, frosted, electroplating, logo laser for the finish 3, Special packing like shrink wrap, color gift box, white box etc 4, Any shape, size meet your need |