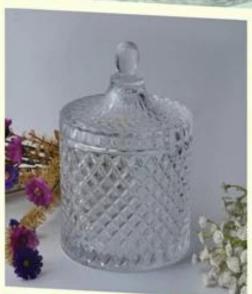

## 12oz handmade candle jars

| Product Details  |                                                                                                                                                                                                                  |
|------------------|------------------------------------------------------------------------------------------------------------------------------------------------------------------------------------------------------------------|
| Itme No          | SGLYP18070505                                                                                                                                                                                                    |
| Size             | Top dia: 106mm Bottom dia: 75mm Height: 83.6mm Weight: 441g Capacity: 341ml                                                                                                                                      |
| color            | Any color printing on glass are available                                                                                                                                                                        |
| Material         | Glass                                                                                                                                                                                                            |
| Sample           | 7days                                                                                                                                                                                                            |
| Terms of payment | 30% deposit by T/T in advance and the balance after showing copy of L/C                                                                                                                                          |
| Certification    | ASTM Test (for candle holder)                                                                                                                                                                                    |
| For your choice  | 1, Any logo printing on glass body 2, Any color painted, frosted, electroplating, logo laser for the finish 3, Special packing like shrink wrap, color gift box, white box etc 4, Any shape, size meet your need |