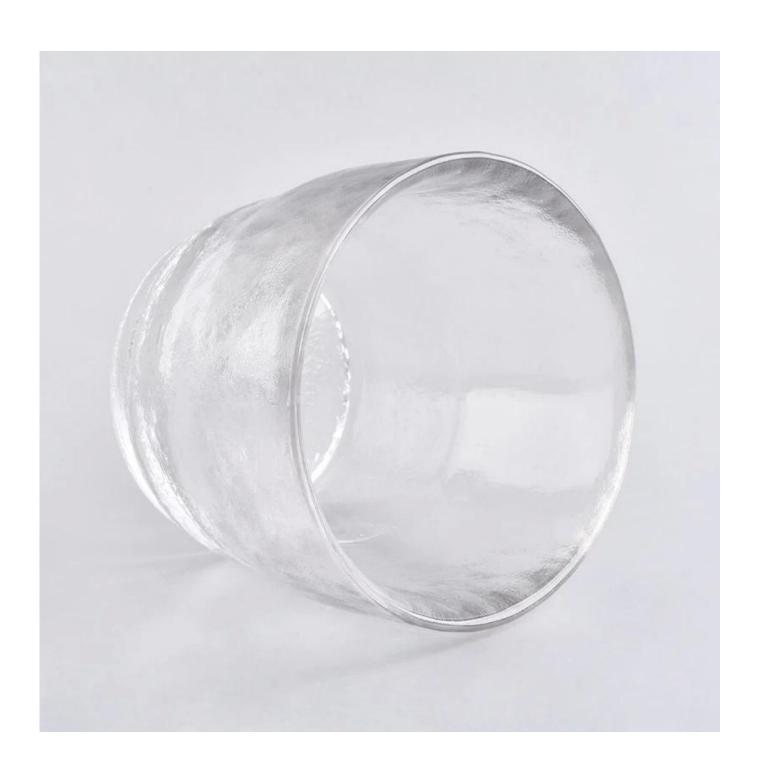

## 12oz handmade candle jars

| Product Details  |                                                                                                                                                                                                                  |
|------------------|------------------------------------------------------------------------------------------------------------------------------------------------------------------------------------------------------------------|
| Itme No          | SGLYP18070505                                                                                                                                                                                                    |
| Size             | Top dia: 106mm Bottom dia: 75mm Height: 83.6mm Weight: 441g Capacity: 341ml                                                                                                                                      |
| color            | Any color printing on glass are available                                                                                                                                                                        |
| Material         | Glass                                                                                                                                                                                                            |
| Sample           | 7days                                                                                                                                                                                                            |
| Terms of payment | 30% deposit by T/T in advance and the balance after showing copy of L/C                                                                                                                                          |
| Certification    | ASTM Test (for candle holder)                                                                                                                                                                                    |
| For your choice  | 1, Any logo printing on glass body 2, Any color painted, frosted, electroplating, logo laser for the finish 3, Special packing like shrink wrap, color gift box, white box etc 4, Any shape, size meet your need |