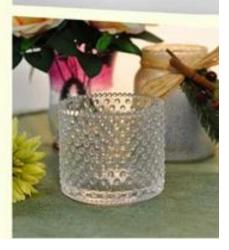

## 12oz handmade candle jars

| Product Details  |                                                                                                                                                                                                                  |
|------------------|------------------------------------------------------------------------------------------------------------------------------------------------------------------------------------------------------------------|
| Itme No          | SGLYP18070505                                                                                                                                                                                                    |
| Size             | Top dia: 106mm Bottom dia: 75mm Height: 83.6mm Weight: 441g Capacity: 341ml                                                                                                                                      |
| color            | Any color printing on glass are available                                                                                                                                                                        |
| Material         | Glass                                                                                                                                                                                                            |
| Sample           | 7days                                                                                                                                                                                                            |
| Terms of payment | 30% deposit by T/T in advance and the balance after showing copy of L/C                                                                                                                                          |
| Certification    | ASTM Test (for candle holder)                                                                                                                                                                                    |
| For your choice  | 1, Any logo printing on glass body 2, Any color painted, frosted, electroplating, logo laser for the finish 3, Special packing like shrink wrap, color gift box, white box etc 4, Any shape, size meet your need |