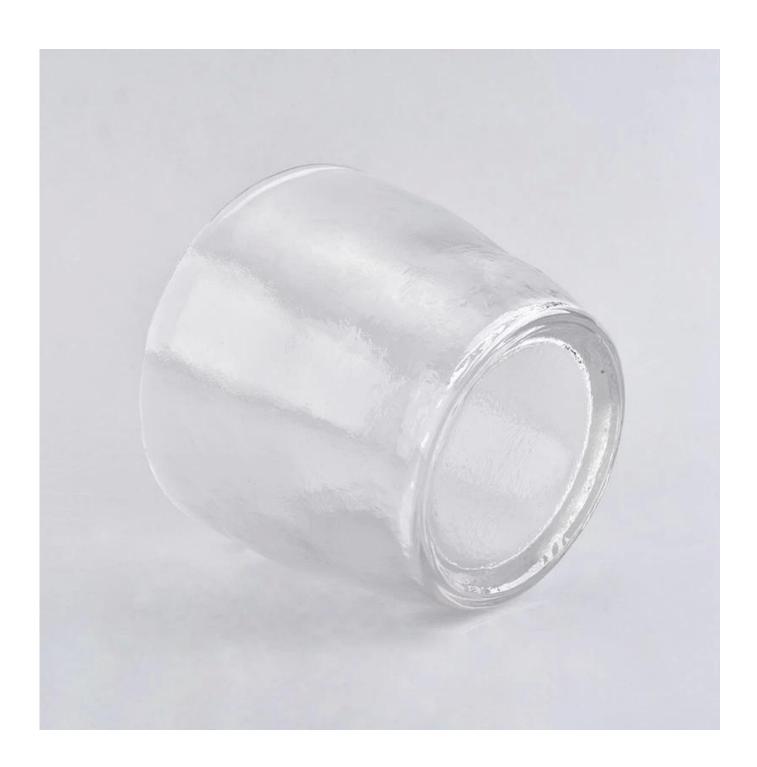

## 12oz handmade candle jars

| Product Details  |                                                                                                                                                                                                                  |
|------------------|------------------------------------------------------------------------------------------------------------------------------------------------------------------------------------------------------------------|
| Itme No          | SGLYP18070505                                                                                                                                                                                                    |
| Size             | Top dia: 106mm Bottom dia: 75mm Height: 83.6mm Weight: 441g Capacity: 341ml                                                                                                                                      |
| color            | Any color printing on glass are available                                                                                                                                                                        |
| Material         | Glass                                                                                                                                                                                                            |
| Sample           | 7days                                                                                                                                                                                                            |
| Terms of payment | 30% deposit by T/T in advance and the balance after showing copy of L/C                                                                                                                                          |
| Certification    | ASTM Test (for candle holder)                                                                                                                                                                                    |
| For your choice  | 1, Any logo printing on glass body 2, Any color painted, frosted, electroplating, logo laser for the finish 3, Special packing like shrink wrap, color gift box, white box etc 4, Any shape, size meet your need |