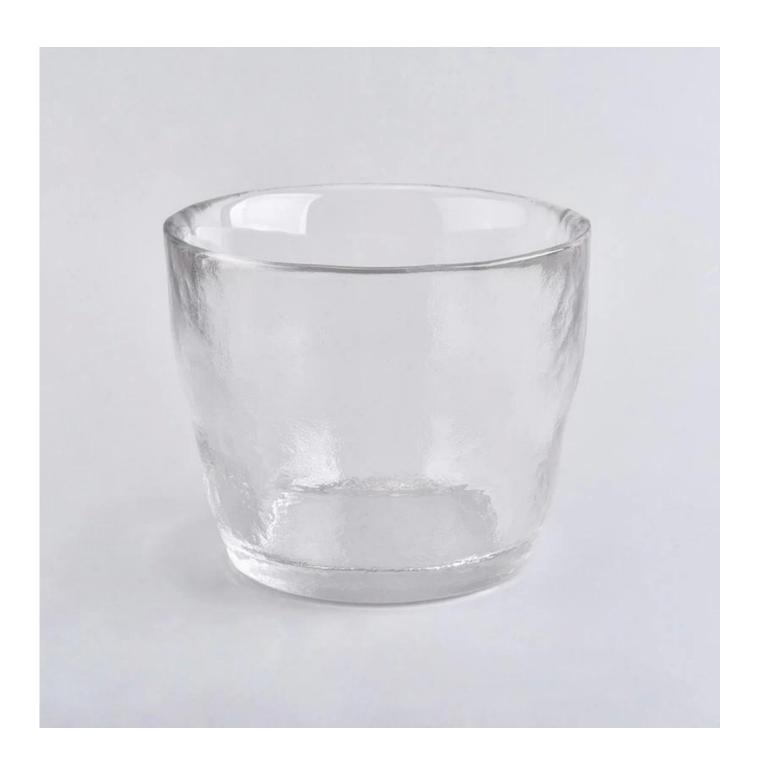

## 12oz handmade candle jars

| Product Details  |                                                                                                                                                                                                                  |
|------------------|------------------------------------------------------------------------------------------------------------------------------------------------------------------------------------------------------------------|
| Itme No          | SGLYP18070505                                                                                                                                                                                                    |
| Size             | Top dia: 106mm Bottom dia: 75mm Height: 83.6mm Weight: 441g Capacity: 341ml                                                                                                                                      |
| color            | Any color printing on glass are available                                                                                                                                                                        |
| Material         | Glass                                                                                                                                                                                                            |
| Sample           | 7days                                                                                                                                                                                                            |
| Terms of payment | 30% deposit by T/T in advance and the balance after showing copy of L/C                                                                                                                                          |
| Certification    | ASTM Test (for candle holder)                                                                                                                                                                                    |
| For your choice  | 1, Any logo printing on glass body 2, Any color painted, frosted, electroplating, logo laser for the finish 3, Special packing like shrink wrap, color gift box, white box etc 4, Any shape, size meet your need |