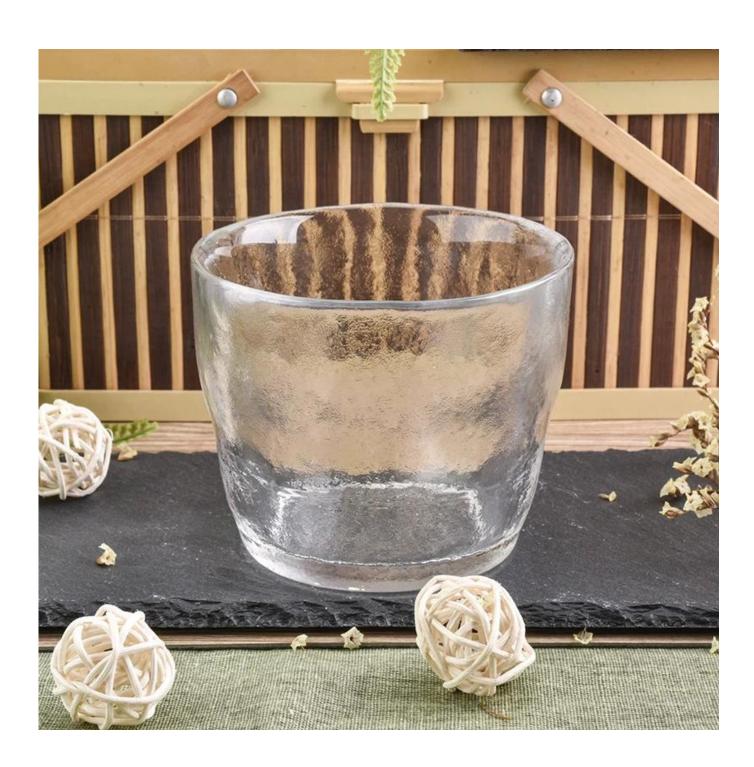

## 12oz handmade candle jars

| Product Details  |                                                                                                                                                                                                                  |
|------------------|------------------------------------------------------------------------------------------------------------------------------------------------------------------------------------------------------------------|
| Itme No          | SGLYP18070505                                                                                                                                                                                                    |
| Size             | Top dia: 106mm Bottom dia: 75mm Height: 83.6mm Weight: 441g Capacity: 341ml                                                                                                                                      |
| color            | Any color printing on glass are available                                                                                                                                                                        |
| Material         | Glass                                                                                                                                                                                                            |
| Sample           | 7days                                                                                                                                                                                                            |
| Terms of payment | 30% deposit by T/T in advance and the balance after showing copy of L/C                                                                                                                                          |
| Certification    | ASTM Test (for candle holder)                                                                                                                                                                                    |
| For your choice  | 1, Any logo printing on glass body 2, Any color painted, frosted, electroplating, logo laser for the finish 3, Special packing like shrink wrap, color gift box, white box etc 4, Any shape, size meet your need |