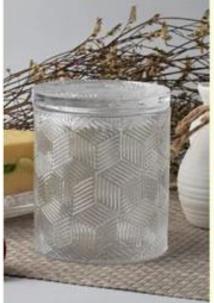

## 12oz handmade candle jars

| Product Details  |                                                                                                                                                                                                                  |
|------------------|------------------------------------------------------------------------------------------------------------------------------------------------------------------------------------------------------------------|
| Itme No          | SGLYP18070505                                                                                                                                                                                                    |
| Size             | Top dia: 106mm Bottom dia: 75mm Height: 83.6mm Weight: 441g Capacity: 341ml                                                                                                                                      |
| color            | Any color printing on glass are available                                                                                                                                                                        |
| Material         | Glass                                                                                                                                                                                                            |
| Sample           | 7days                                                                                                                                                                                                            |
| Terms of payment | 30% deposit by T/T in advance and the balance after showing copy of L/C                                                                                                                                          |
| Certification    | ASTM Test (for candle holder)                                                                                                                                                                                    |
| For your choice  | 1, Any logo printing on glass body 2, Any color painted, frosted, electroplating, logo laser for the finish 3, Special packing like shrink wrap, color gift box, white box etc 4, Any shape, size meet your need |