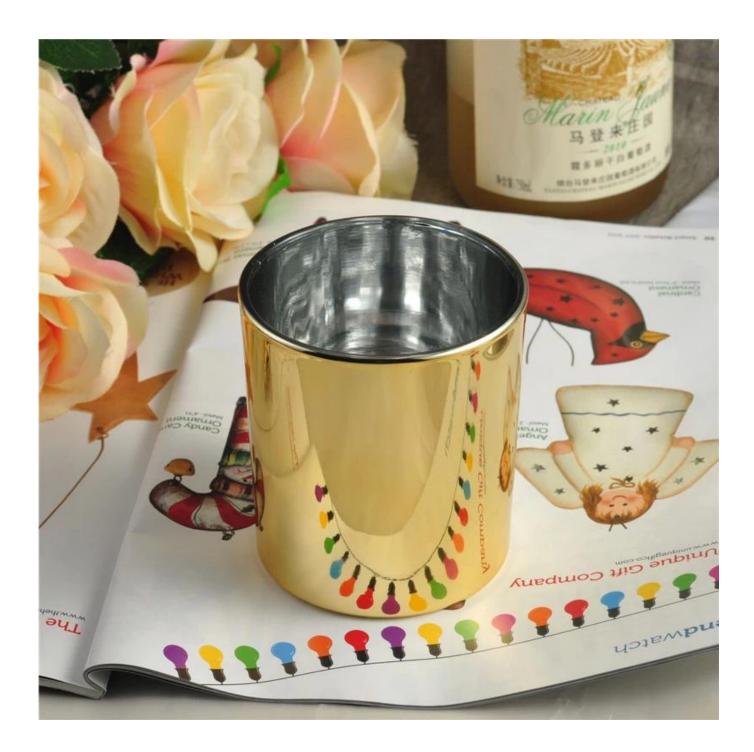

## 12oz handmade candle jars

| Product Details  |                                                                                                                                                                                                                  |
|------------------|------------------------------------------------------------------------------------------------------------------------------------------------------------------------------------------------------------------|
| Itme No          | SGLYP18070505                                                                                                                                                                                                    |
| Size             | Top dia: 106mm Bottom dia: 75mm Height: 83.6mm Weight: 441g Capacity: 341ml                                                                                                                                      |
| color            | Any color printing on glass are available                                                                                                                                                                        |
| Material         | Glass                                                                                                                                                                                                            |
| Sample           | 7days                                                                                                                                                                                                            |
| Terms of payment | 30% deposit by T/T in advance and the balance after showing copy of L/C                                                                                                                                          |
| Certification    | ASTM Test (for candle holder)                                                                                                                                                                                    |
| For your choice  | 1, Any logo printing on glass body 2, Any color painted, frosted, electroplating, logo laser for the finish 3, Special packing like shrink wrap, color gift box, white box etc 4, Any shape, size meet your need |