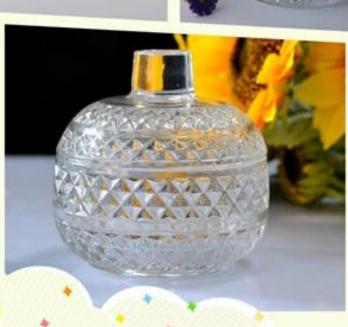

## 12oz handmade candle jars

| Product Details  |                                                                                                                                                                                                                  |
|------------------|------------------------------------------------------------------------------------------------------------------------------------------------------------------------------------------------------------------|
| Itme No          | SGLYP18070505                                                                                                                                                                                                    |
| Size             | Top dia: 106mm Bottom dia: 75mm Height: 83.6mm Weight: 441g Capacity: 341ml                                                                                                                                      |
| color            | Any color printing on glass are available                                                                                                                                                                        |
| Material         | Glass                                                                                                                                                                                                            |
| Sample           | 7days                                                                                                                                                                                                            |
| Terms of payment | 30% deposit by T/T in advance and the balance after showing copy of L/C                                                                                                                                          |
| Certification    | ASTM Test (for candle holder)                                                                                                                                                                                    |
| For your choice  | 1, Any logo printing on glass body 2, Any color painted, frosted, electroplating, logo laser for the finish 3, Special packing like shrink wrap, color gift box, white box etc 4, Any shape, size meet your need |