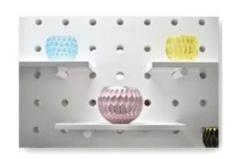

| Item number.     | SGYC19012205SGYC19012205CCL                                               |
|------------------|---------------------------------------------------------------------------|
| Material         | high white ceramic                                                        |
| craft            | pressed glass candle holders                                              |
| Sample time      | 1. 5 days if there is glass shape and size                                |
|                  | 2. 15 days, if you need new shapes and sizes glass                        |
| Packing          | The usual packing, 4 pieces in the inner box, 48 pieces box               |
| Product Capacity | 500,000 ~ 1,000,000 pieces per month                                      |
| Delivery time    | Within 35 days after sampling and order confirmed                         |
| Payment terms    | 30% deposit by T / T in advance and balance against copy of B / L         |
| Delivery         | By sea, by air, through express and shipping agent acceptable             |
| Product Features | 1. Home decorations glass candle jar from high quality                    |
|                  | 2. Suitable for use at hotel, home, etc.                                  |
|                  | 3. Meet the ASTM Test                                                     |
|                  |                                                                           |
|                  | 1. Various designs and sizes for selection                                |
|                  | 2 Any color painted, cool, plating, laser model Processing cutter         |
| For your choice  | 3. Special package as shrink film, color gift box, white gift box, etc.   |
|                  | 4. We are the exclusive employee of quality control                       |
|                  | 5. We have a professional workshop and warehouse for ensure delivery time |