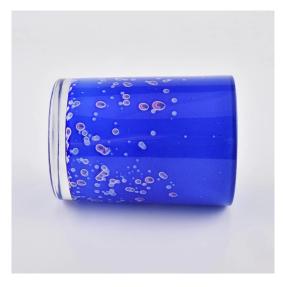

## 12oz glass candle jars with color dots

#### Flexible size design allows your market to grow rapidly

Item No::SG88100-S Top dia: 88mm Bottom dia:80mm Height:100mm Weight: 325g Capacity: 410ml MOQ:3000pcs

Custom designs and different sizes available