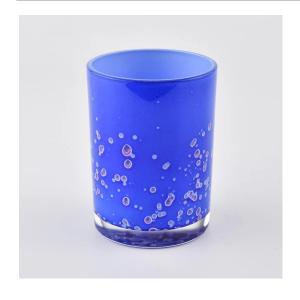

## 12oz glass candle jars with color dots

#### Flexible size design allows your market to grow rapidly

Item No::SG88100-S Top dia: 88mm Bottom dia:80mm Height:100mm Weight: 325g Capacity: 410ml MOQ:3000pcs

Custom designs and different sizes available