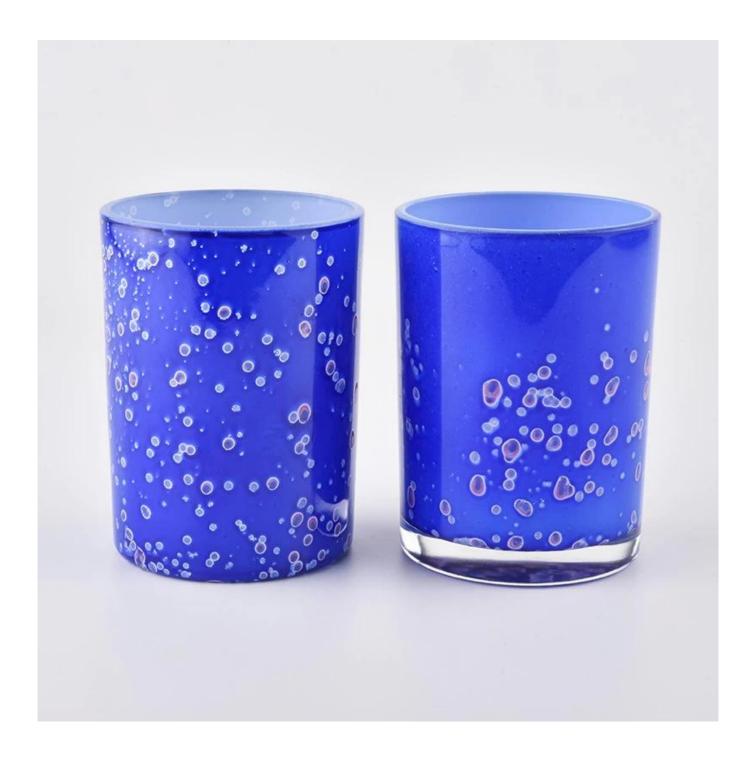

## 12oz glass candle jars with color dots

#### Flexible size design allows your market to grow rapidly

Item No::SG88100-S Top dia: 88mm Bottom dia:80mm Height:100mm Weight: 325g Capacity: 410ml MOQ:3000pcs

Custom designs and different sizes available