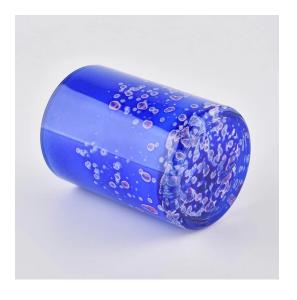

## 12oz glass candle jars with color dots

#### Flexible size design allows your market to grow rapidly

Item No::SG88100-S Top dia: 88mm Bottom dia:80mm Height:100mm Weight: 325g Capacity: 410ml MOQ:3000pcs

Custom designs and different sizes available