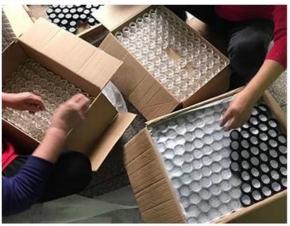

ctly combined with the smooth texture of the glass, giving off an understated and luxurious atmosphere that gives the home space a new glow.



The tint of the foil-gold **glass candle jar** changes with the light, sometimes golden and bright, sometimes soft and warm. This dreamlike visual effect makes the home space more vivid and interesting.



As a gift to relatives and friends, foil-gold **glass candle jar** can not only highlight your taste and intentions, but also convey deep blessings and emotions. Whether it is a birthday, holiday or anniversary, it is a unique and memorable gift.



Accessories - Lid



# Accessories - candle holder box

# CANDLE HOLDER BOX SIZE, LOGO, COLOR, LINING, SHAPE CAN BE CUSTOMIZED







# **Production and packaging**



# Quality testing



# Packing



# Pallet





#### Welcome to the sample room of **Sunny Glassware**



Here we bring together a total of **5000+** kinds of candle holder carefully designed and made, each candle holder reflects our persistent pursuit of quality and design.

# FAQ

1) Can you combine many items assorted in one container in my first order?

Yes, we can. But the quantity of each ordered item should reach our MOQ.

## 2) If any quality problem, how can you settle it for us?

When discharging the container, you need to inspect all the cargo. If any breakage or defect products were founded, you must take the pictures from the original carton. All the claims must be presented within 15 working days after discharging the container. This date is subject to the arrival time of container.

## 3) why you choose us