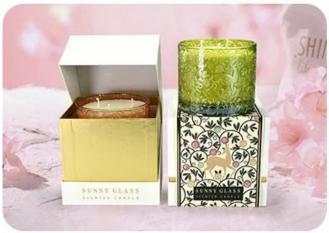

#### 12oz foil gold glass candle jar candle jars for candle making

This foil-gold **glass candle jar**, with a unique foil-gold process, creates a dazzling appearance. The delicate texture of the foil gold is perfectly combined with the smooth texture of the glass, giving off an understated and luxurious atmosphere that gives the home space a new glow.

The tint of the foil-gold **glass candle jar** changes with the light, sometimes golden and bright, sometimes soft and warm. This dreamlike visual effect makes the home space more vivid and interesting.