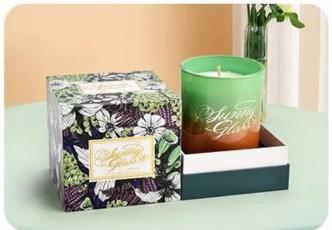

#### 12oz foil gold glass candle jar candle jars for candle making

This foil-gold **glass candle jar**, with a unique foil-gold process, creates a dazzling appearance. The delicate texture of the foil gold is perfectly combined with the smooth texture of the glass, giving off an understated and luxurious atmosphere that gives the home space a new glow.

The tint of the foil-gold **glass candle jar** changes with the light, sometimes golden and bright, sometimes soft and warm. This dreamlike visual effect makes the home space more vivid and interesting.

As a gift to relatives and friends, foil-gold **glass candle jar** can not only highlight your taste and intentions, but also convey deep blessings and emotions. Whether it is a birthday, holiday or anniversary, it is a unique and memorable gift.