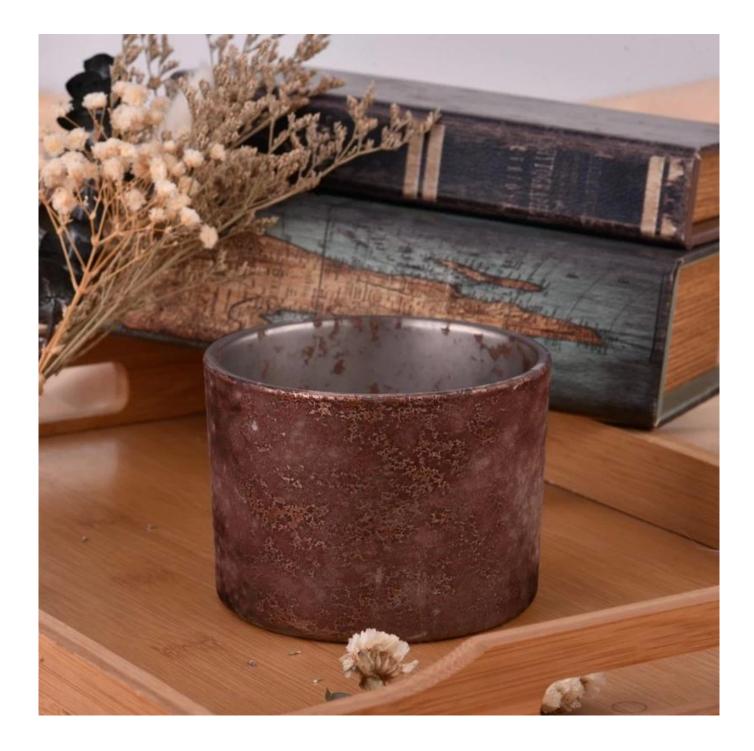

#### 12oz foil gold glass candle jar candle jars for candle making

This foil-gold **glass candle jar**, with a unique foil-gold process, creates a dazzling appearance. The delicate texture of the foil gold is perfectly combined with the smooth texture of the glass, giving off an understated and luxurious atmosphere that gives the home space a new glow.

The tint of the foil-gold **glass candle jar** changes with the light, sometimes golden and bright, sometimes soft and warm. This dreamlike visual effect makes the home space more vivid and interesting.

As a gift to relatives and friends, foil-gold **glass candle jar** can not only highlight your taste and intentions, but also convey deep blessings and emotions. Whether it is a birthday, holiday or anniversary, it is a unique and memorable gift.