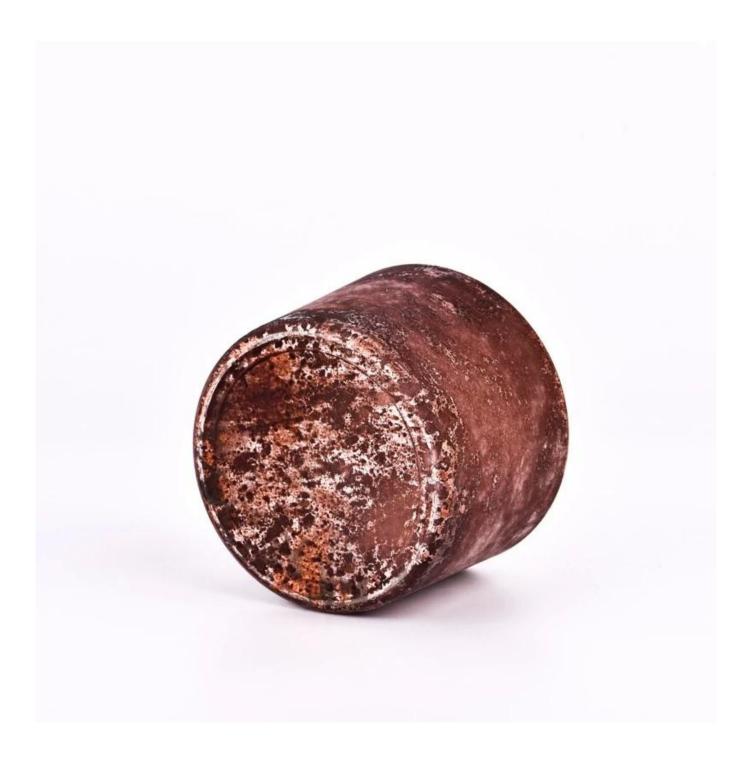

This foil-gold **glass candle jar**, with a unique foil-gold process, creates a dazzling appearance. The delicate texture of the foil gold is perfectly combined with the smooth texture of the glass, giving off an understated and luxurious atmosphere that gives the home space a new glow.

The tint of the foil-gold **glass candle jar** changes with the light, sometimes golden and bright, sometimes soft and warm. This dreamlike visual effect makes the home space more vivid and interesting.

As a gift to relatives and friends, foil-gold **glass candle jar** can not only highlight your taste and intentions, but also convey deep blessings and emotions. Whether it is a birthday, holiday or anniversary, it is a unique and memorable gift.