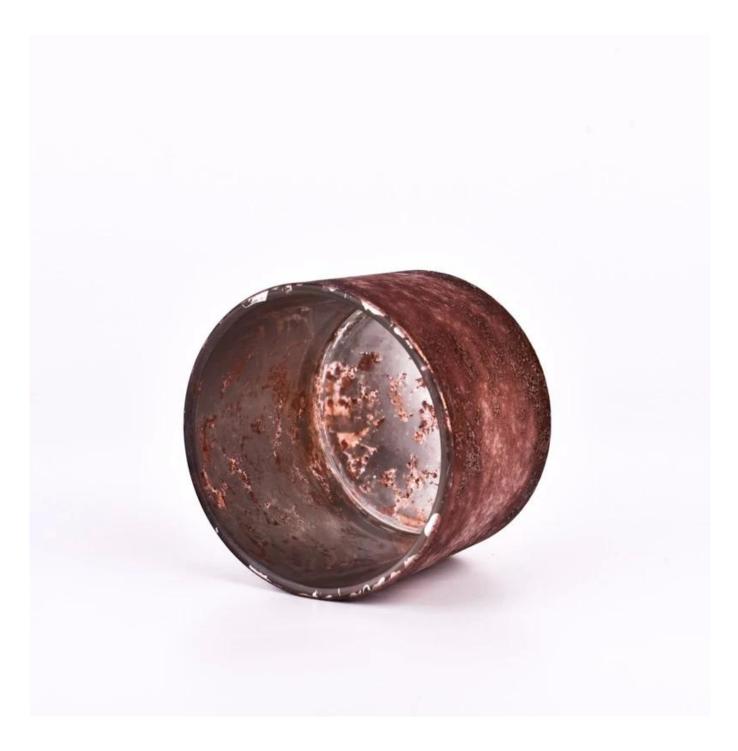

This foil-gold **glass candle jar**, with a unique foil-gold process, creates a dazzling appearance. The delicate texture of the foil gold is perfectly combined with the smooth texture of the glass, giving off an understated and luxurious atmosphere that gives the home space a new glow.

The tint of the foil-gold **glass candle jar** changes with the light, sometimes golden and bright, sometimes soft and warm. This dreamlike visual effect makes the home space more vivid and interesting.

As a gift to relatives and friends, foil-gold **glass candle jar** can not only highlight your taste and intentions, but also convey deep blessings and emotions. Whether it is a birthday, holiday or anniversary, it is a unique and memorable gift.