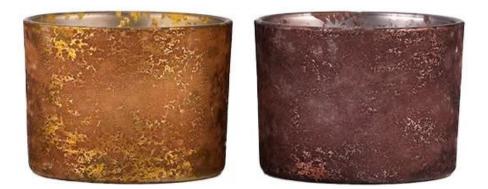

This foil-gold **glass candle jar**, with a unique foil-gold process, creates a dazzling appearance. The delicate texture of the foil gold is perfectly combined with the smooth texture of the glass, giving off an understated and luxurious atmosphere that gives the home space a new glow.

The tint of the foil-gold **glass candle jar** changes with the light, sometimes golden and bright, sometimes soft and warm. This dreamlike visual effect makes the home space more vivid and interesting.

As a gift to relatives and friends, foil-gold **glass candle jar** can not only highlight your taste and intentions, but also convey deep blessings and emotions. Whether it is a birthday, holiday or anniversary, it is a unique and memorable gift.