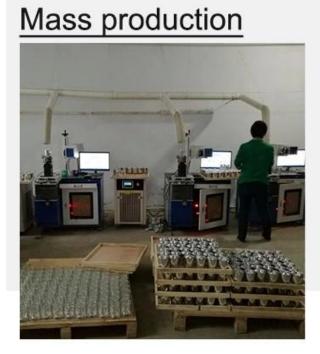

texture of the foil gold is perfectly combined with the smooth texture of the glass, giving off an understated and luxurious atmosphere that gives the home space a new glow.



The tint of the foil-gold **glass candle jar** changes with the light, sometimes golden and bright, sometimes soft and warm. This dreamlike visual effect makes the home space more vivid and interesting.



As a gift to relatives and friends, foil-gold **glass candle jar** can not only highlight your taste and intentions, but also convey deep blessings and emotions. Whether it is a birthday, holiday or anniversary, it is a unique and memorable gift.



Accessories - Lid



# Accessories - candle holder box

# CANDLE HOLDER BOX SIZE, LOGO, COLOR, LINING, SHAPE CAN BE CUSTOMIZED







# **Production and packaging**



# Quality testing



# Packing



# Pallet





#### Welcome to the sample room of **Sunny Glassware**



Here we bring together a total of **5000+** kinds of candle holder carefully designed and made, each candle holder reflects our persistent pursuit of quality and design.

# FAQ

1) Can you combine many items assorted in one container in my first order?

Yes, we can. But the quantity of each ordered item should reach our MOQ.

## 2) If any quality problem, how can you settle it for us?

When discharging the container, you need to inspect all the cargo. If any breakage or defect products were founded, you must take the pictures from the original carton. All the claims must be presented within 15 working days after discharging the container. This date is subject to the arrival time of c