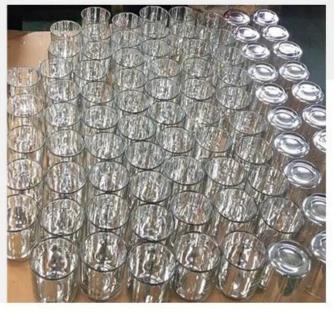

gold is perfectly combined with the smooth texture of the glass, giving off an understated and luxurious atmosphere that gives the home space a new glow.



The tint of the foil-gold **glass candle jar** changes with the light, sometimes golden and bright, sometimes soft and warm. This dreamlike visual effect makes the home space more vivid and interesting.



As a gift to relatives and friends, foil-gold **glass candle jar** can not only highlight your taste and intentions, but also convey deep blessings and emotions. Whether it is a birthday, holiday or anniversary, it is a unique and memorable gift.



Accessories - Lid



# Accessories - candle holder box

# CANDLE HOLDER BOX SIZE, LOGO, COLOR, LINING, SHAPE CAN BE CUSTOMIZED







# **Production and packaging**



# Quality testing



# Packing



# Pallet





#### Welcome to the sample room of **Sunny Glassware**



Here we bring together a total of **5000+** kinds of candle holder carefully designed and made, each candle holder reflects our persistent pursuit of quality and design.

# FAQ

1) Can you combine many items assorted in one container in my first order?

Yes, we can. But the quantity of each ordered item should reach our MOQ.

## 2) If any quality problem, how can you settle it for us?

When discharging the container, you need to inspect all the cargo. If any breakage or defect products were founded, you must take the pictures from the original carton. All the claims must be presented within 15 working days after discharging the container. This date is subject to the arrival time of container.

## 3) why