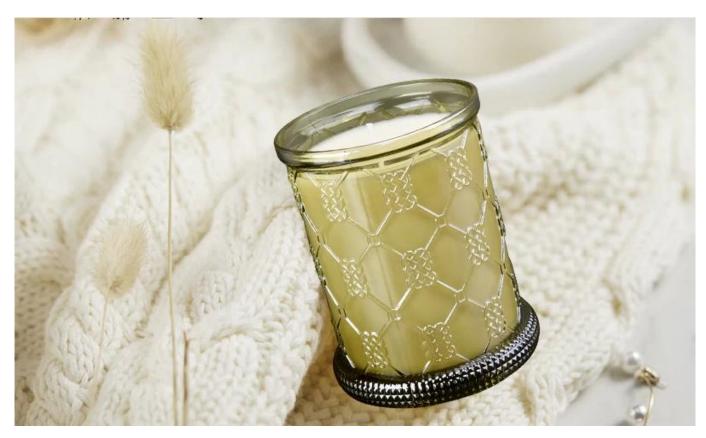

## 12oz cylinder glass candle containers grid rope pattern design

This <u>glass candle container</u> uses "grid" elements to design its appearance. Whether it is from an aesthetic or a neat perspective, the grid layout can easily become a visual memory point of the home environment, bringing warmth and comfort to everyone.