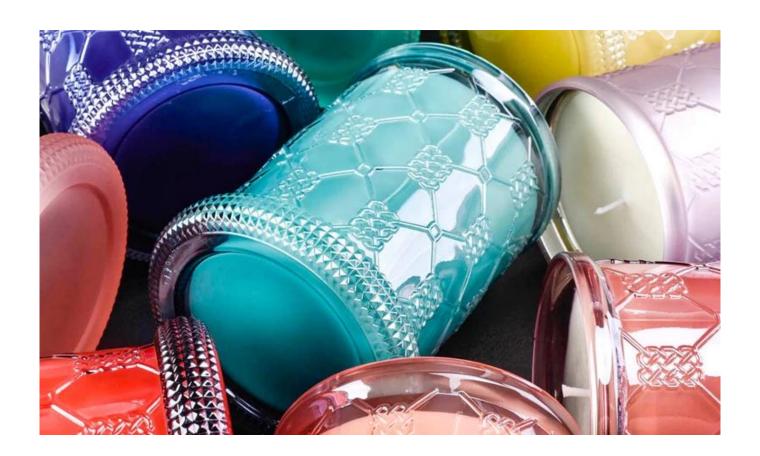

## 12oz cylinder glass candle containers grid rope pattern design

This <u>glass candle container</u> uses "grid" elements to design its appearance. Whether it is from an aesthetic or a neat perspective, the grid layout can easily become a visual memory point of the home environment, bringing warmth and comfort to everyone.