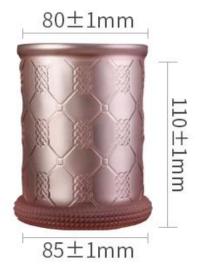

## 12oz cylinder glass candle containers grid rope pattern design

This <u>glass candle container</u> uses "grid" elements to design its appearance. Whether it is from an aesthetic or a neat perspective, the grid layout can easily become a visual memory point of the home environment, bringing warmth and comfort to everyone.







| Capacity | 346ml±15ml |
|----------|------------|
| weight   | 433 ± 15g  |







## PS:

Sunny Glassware had applied the patent for our own designs they are protected by copyright and not allowed to show any other vendors to quote or copy. Meanwhile, it can be your private label product and won't supply others once you place order with defined qty.