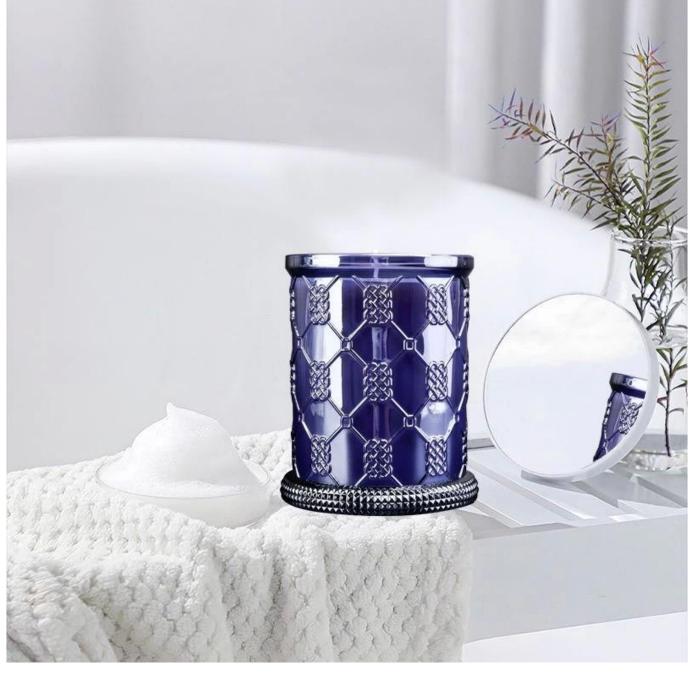

## 12oz cylinder glass candle containers grid rope pattern design

This <u>glass candle container</u> uses "grid" elements to design its appearance. Whether it is from an aesthetic or a neat perspective, the grid layout can easily become a visual memory point of the home environment, bringing warmth and comfort to everyone.