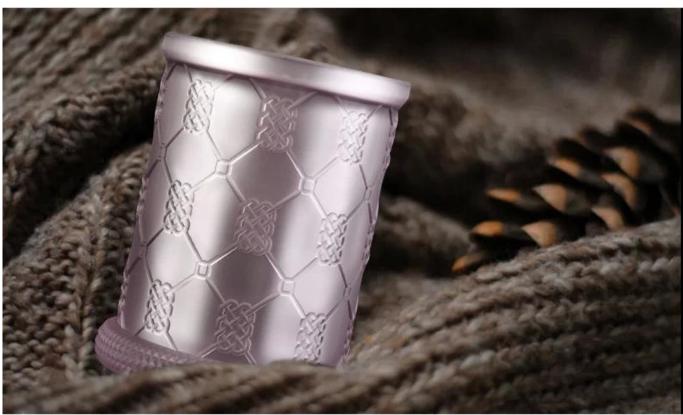

## 12oz cylinder glass candle containers grid rope pattern design

This <u>glass candle container</u> uses "grid" elements to design its appearance. Whether it is from an aesthetic or a neat perspective, the grid layout can easily become a visual memory point of the home environment, bringing warmth and comfort to everyone.