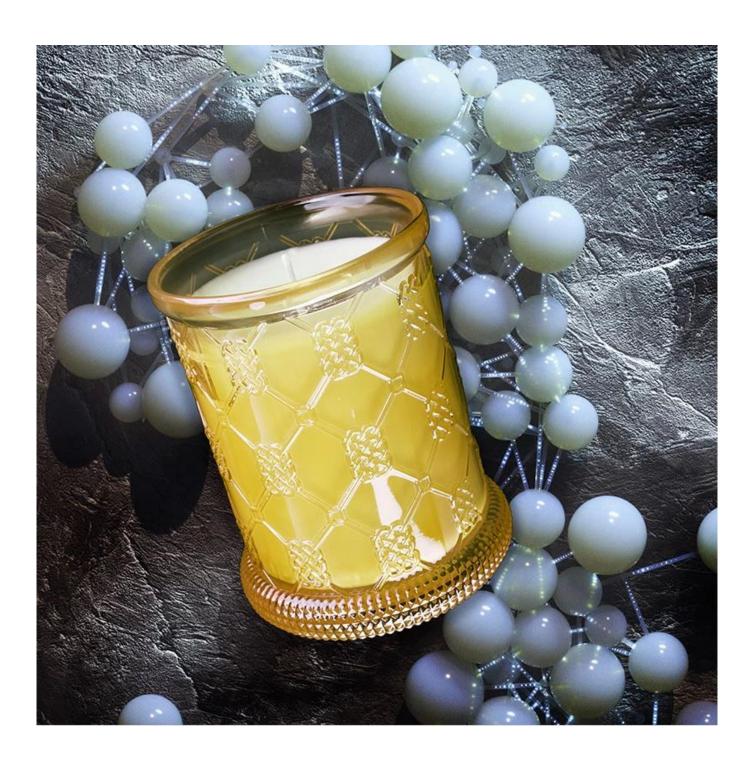

## 12oz cylinder glass candle containers grid rope pattern design

This <u>glass candle container</u> uses "grid" elements to design its appearance. Whether it is from an aesthetic or a neat perspective, the grid layout can easily become a visual memory point of the home environment, bringing warmth and comfort to everyone.