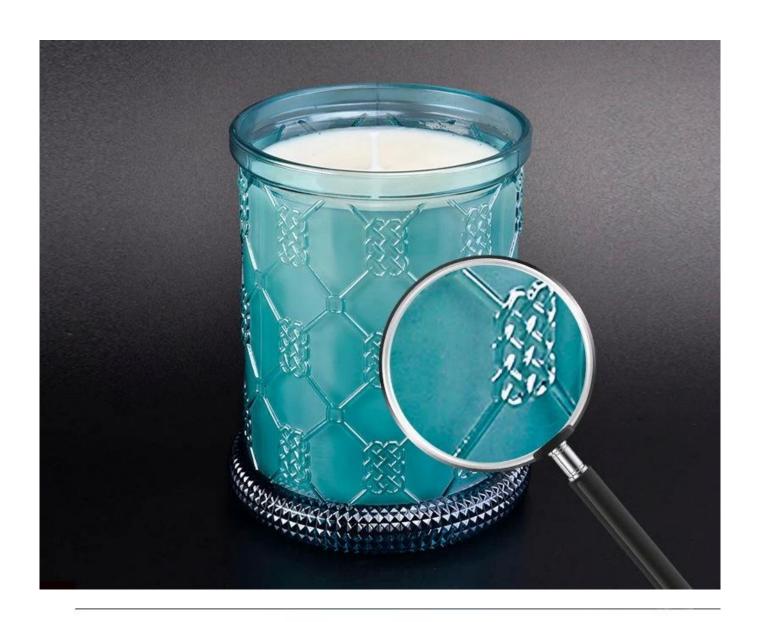

## 12oz cylinder glass candle containers grid rope pattern design

This <u>glass candle container</u> uses "grid" elements to design its appearance. Whether it is from an aesthetic or a neat perspective, the grid layout can easily become a visual memory point of the home environment, bringing warmth and comfort to everyone.