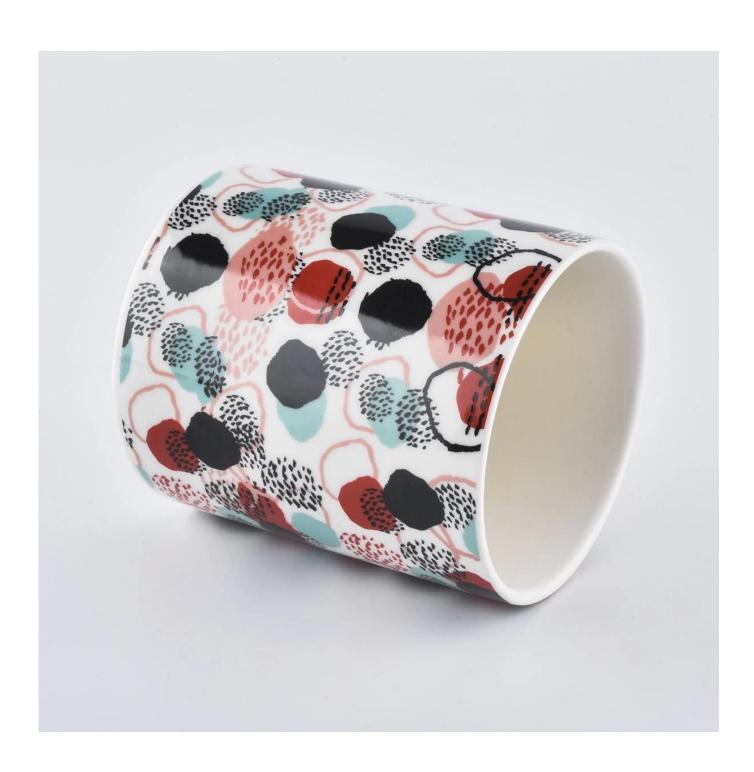

| product name | 12oz cylinder ceramic candle holders for 2020 summer season |
|--------------|-------------------------------------------------------------|
| Item         | SGXYT19120952-ceramic candle jars                           |

| Size             | Top dia: 88mm<br>Bottom dia: 88mm<br>Height: 101mm<br>Weight: 381g<br>Capacity: 422ml                                                                                                                                       |
|------------------|-----------------------------------------------------------------------------------------------------------------------------------------------------------------------------------------------------------------------------|
| Capacity         | candle holders of different sizes etc. It's available                                                                                                                                                                       |
| Sampling time    | 1.5 days if the shape and size of the products exist 2.15 days if you need a new shape and size of products                                                                                                                 |
| package          | Regular safety packing 24pcs / 36pcs / 48pcs and so on for export carton with egg divider                                                                                                                                   |
| MOQ              | 3000pcs                                                                                                                                                                                                                     |
| Delivery time    | Within 55 days of order confirmation                                                                                                                                                                                        |
| Payment terms    | 30% deposit by T / T in advance, the balance after showing the copy of B / L $$                                                                                                                                             |
| Product features | <ol> <li>High quality and competitive prices</li> <li>ASTM test</li> <li>Eco-friendly</li> <li>It is widely aimed at weddings, parties, home, bars etc.</li> <li>ceramic contianer with transmutation decoration</li> </ol> |