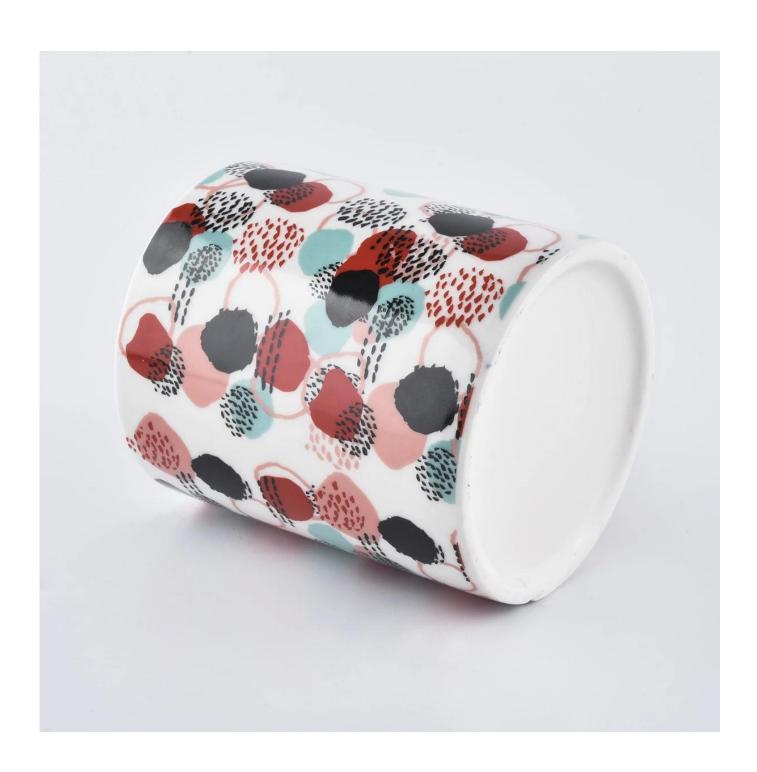

| product name | 12oz cylinder ceramic candle holders for 2020 summer season |
|--------------|-------------------------------------------------------------|
| Item         | SGXYT19120952-ceramic candle jars                           |

| Size             | Top dia: 88mm<br>Bottom dia: 88mm<br>Height: 101mm<br>Weight: 381g<br>Capacity: 422ml                                                                                                                                       |
|------------------|-----------------------------------------------------------------------------------------------------------------------------------------------------------------------------------------------------------------------------|
| Capacity         | candle holders of different sizes etc. It's available                                                                                                                                                                       |
| Sampling time    | 1.5 days if the shape and size of the products exist 2.15 days if you need a new shape and size of products                                                                                                                 |
| package          | Regular safety packing 24pcs / 36pcs / 48pcs and so on for export carton with egg divider                                                                                                                                   |
| MOQ              | 3000pcs                                                                                                                                                                                                                     |
| Delivery time    | Within 55 days of order confirmation                                                                                                                                                                                        |
| Payment terms    | 30% deposit by T / T in advance, the balance after showing the copy of B / L $$                                                                                                                                             |
| Product features | <ol> <li>High quality and competitive prices</li> <li>ASTM test</li> <li>Eco-friendly</li> <li>It is widely aimed at weddings, parties, home, bars etc.</li> <li>ceramic contianer with transmutation decoration</li> </ol> |