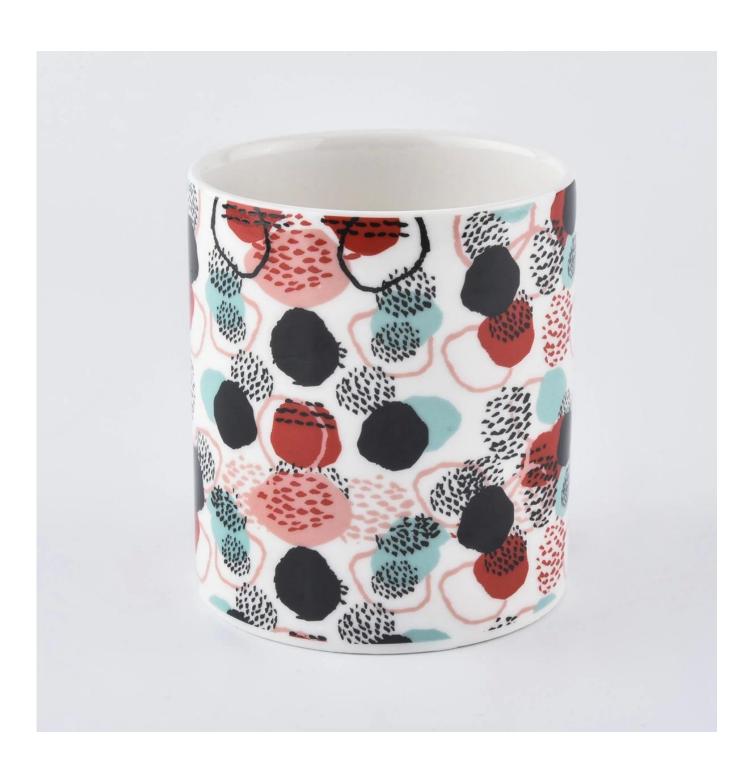

| product name | 12oz cylinder ceramic candle holders for 2020 summer season |
|--------------|-------------------------------------------------------------|
| Item         | SGXYT19120952-ceramic candle jars                           |

| Size             | Top dia: 88mm<br>Bottom dia: 88mm<br>Height: 101mm<br>Weight: 381g<br>Capacity: 422ml                                                                                                                                       |
|------------------|-----------------------------------------------------------------------------------------------------------------------------------------------------------------------------------------------------------------------------|
| Capacity         | candle holders of different sizes etc. It's available                                                                                                                                                                       |
| Sampling time    | 1.5 days if the shape and size of the products exist 2.15 days if you need a new shape and size of products                                                                                                                 |
| package          | Regular safety packing 24pcs / 36pcs / 48pcs and so on for export carton with egg divider                                                                                                                                   |
| MOQ              | 3000pcs                                                                                                                                                                                                                     |
| Delivery time    | Within 55 days of order confirmation                                                                                                                                                                                        |
| Payment terms    | 30% deposit by T / T in advance, the balance after showing the copy of B / L $$                                                                                                                                             |
| Product features | <ol> <li>High quality and competitive prices</li> <li>ASTM test</li> <li>Eco-friendly</li> <li>It is widely aimed at weddings, parties, home, bars etc.</li> <li>ceramic contianer with transmutation decoration</li> </ol> |