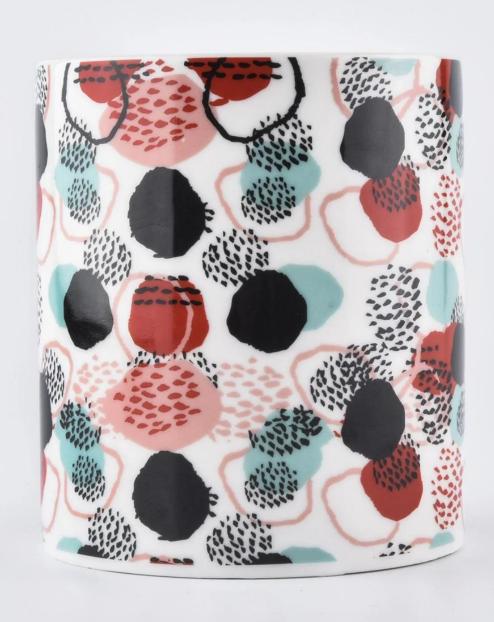

| product name | 12oz cylinder ceramic candle holders for 2020 summer season |
|--------------|-------------------------------------------------------------|
| Item         | SGXYT19120952-ceramic candle jars                           |

| Size             | Top dia: 88mm<br>Bottom dia: 88mm<br>Height: 101mm<br>Weight: 381g<br>Capacity: 422ml                                                                                                                                       |
|------------------|-----------------------------------------------------------------------------------------------------------------------------------------------------------------------------------------------------------------------------|
| Capacity         | candle holders of different sizes etc. It's available                                                                                                                                                                       |
| Sampling time    | 1.5 days if the shape and size of the products exist 2.15 days if you need a new shape and size of products                                                                                                                 |
| package          | Regular safety packing 24pcs / 36pcs / 48pcs and so on for export carton with egg divider                                                                                                                                   |
| MOQ              | 3000pcs                                                                                                                                                                                                                     |
| Delivery time    | Within 55 days of order confirmation                                                                                                                                                                                        |
| Payment terms    | 30% deposit by T / T in advance, the balance after showing the copy of B / L $$                                                                                                                                             |
| Product features | <ol> <li>High quality and competitive prices</li> <li>ASTM test</li> <li>Eco-friendly</li> <li>It is widely aimed at weddings, parties, home, bars etc.</li> <li>ceramic contianer with transmutation decoration</li> </ol> |