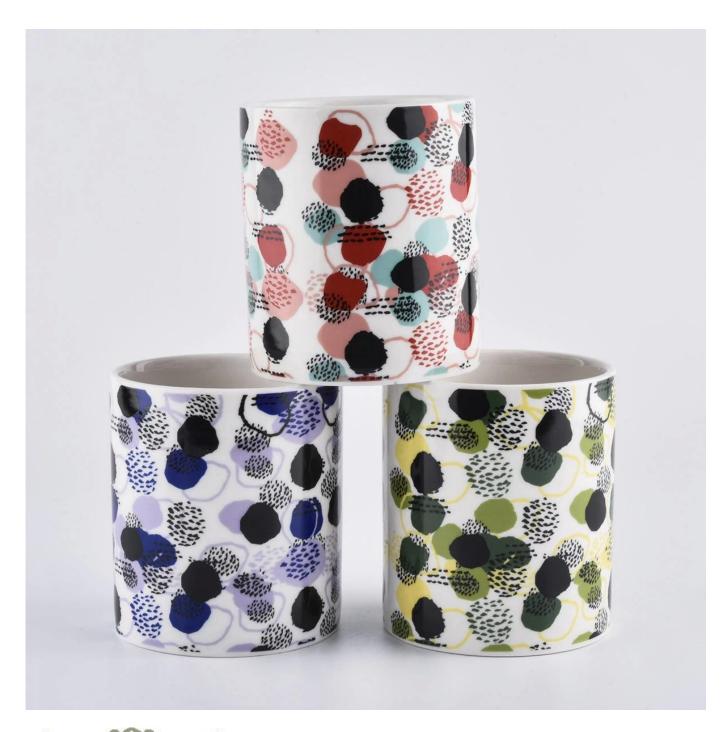

| Size             | Top dia: 88mm<br>Bottom dia: 88mm<br>Height: 101mm<br>Weight: 381g<br>Capacity: 422ml                                                                                                                                       |
|------------------|-----------------------------------------------------------------------------------------------------------------------------------------------------------------------------------------------------------------------------|
| Capacity         | candle holders of different sizes etc. It's available                                                                                                                                                                       |
| Sampling time    | 1.5 days if the shape and size of the products exist 2.15 days if you need a new shape and size of products                                                                                                                 |
| package          | Regular safety packing 24pcs / 36pcs / 48pcs and so on for export carton with egg divider                                                                                                                                   |
| MOQ              | 3000pcs                                                                                                                                                                                                                     |
| Delivery time    | Within 55 days of order confirmation                                                                                                                                                                                        |
| Payment terms    | 30% deposit by T / T in advance, the balance after showing the copy of B / L $$                                                                                                                                             |
| Product features | <ol> <li>High quality and competitive prices</li> <li>ASTM test</li> <li>Eco-friendly</li> <li>It is widely aimed at weddings, parties, home, bars etc.</li> <li>ceramic contianer with transmutation decoration</li> </ol> |