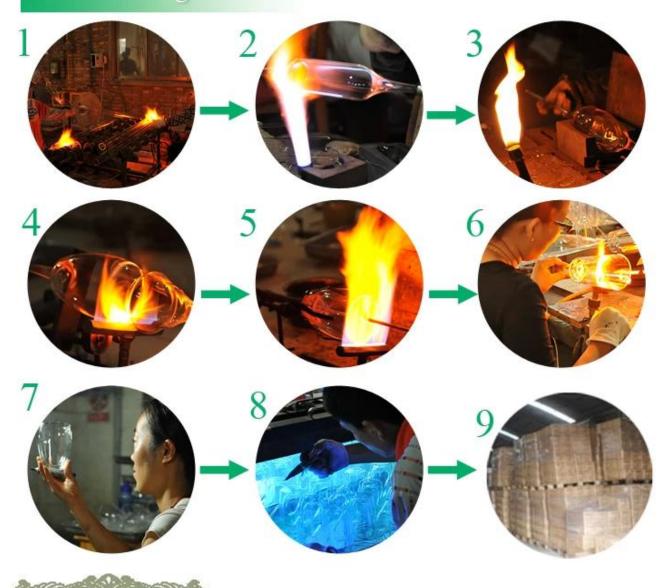

## 12oz colors mixed glass borosilicate cup

4. Meet FDA test & CA 65 test

1. Different designs and sizes for choice

4. We have exclusive workers for quality control

| Product Details  |                                                                       |
|------------------|-----------------------------------------------------------------------|
| Item No.         | SGDS18032703                                                          |
| Material         | High borosilicate glass                                               |
| Process          | Mouth Blowing Glass                                                   |
| Samples time     | 1. 5 days if at exist shaped and size of glass                        |
|                  | 2. 15 days if need new shape or size of glass                         |
| Packing          | Normal packing,6 pcs into inner box, 72 pcs per carton                |
| Product Capacity | 500,000~1,000,000 pcs per month                                       |
| Delivery time    | Within 35 days after the sample and order confirmed                   |
| Payment terms    | 30% deposit by T/T in advance and the balance against the copy of B/L |
| Shipment         | By sea, by air, by Express and your shipping agent is acceptable      |
|                  | 1. Hand made borosilicate drinking glass _with high quality           |
| Product Features | 2. Suitable for used in hotel, home, etc.                             |
|                  | 3. It is eco-friendly                                                 |