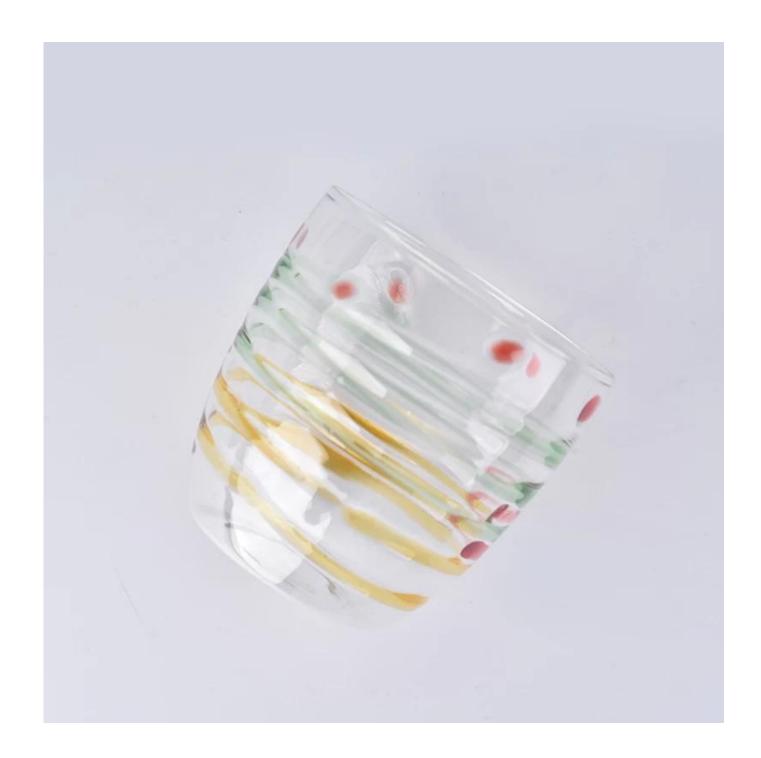

ery time    | Within 35 days after the sample and order confirmed                   |
| Payment terms    | 30% deposit by T/T in advance and the balance against the copy of B/L |
| Shipment         | By sea, by air, by Express and your shipping agent is acceptable      |
|                  | 1. Hand made borosilicate drinking glass _with high quality           |
| Product Features | 2. Suitable for used in hotel, home, etc.                             |
|                  | 3. It is eco-friendly                                                 |

2 .Any color painted, frost, electroplate, pattern laser carver processing3. Special package like shrink wrap, color gift box, white gift box etc.

5. We have professional workshop and warehouse to ensure the delivery time



For your choices









## Borosilicate glass



Office & Sample Room



















## Method of application:

- 1. Using it under guide of the adult
- 2. Washing it with clean or boiling water before usage
- 3. No touching the rim of glass cup, try to take the bottom or the handle of it

Or here may help you know more about us: FAQ