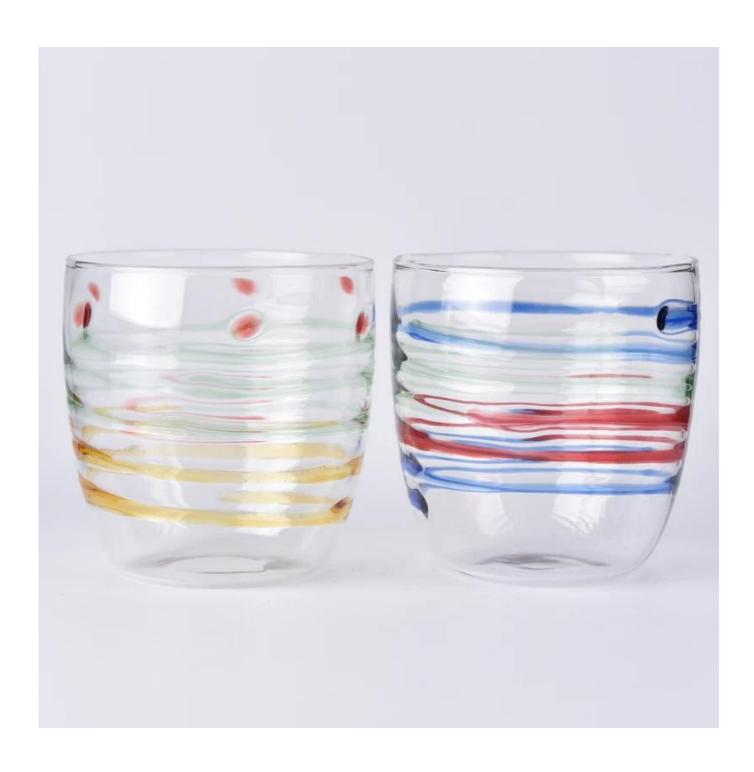

elivery time    | Within 35 days after the sample and order confirmed                   |
| Payment terms    | 30% deposit by T/T in advance and the balance against the copy of B/L |
| Shipment         | By sea, by air, by Express and your shipping agent is acceptable      |
|                  | 1. Hand made borosilicate drinking glass _with high quality           |
| Product Features | 2. Suitable for used in hotel, home, etc.                             |
|                  | 3. It is eco-friendly                                                 |

2 .Any color painted, frost, electroplate, pattern laser carver processing3. Special package like shrink wrap, color gift box, white gift box etc.

5. We have professional workshop and warehouse to ensure the delivery time



For your choices









## Borosilicate glass



Office & Sample Room



















## Method of application:

- 1. Using it under guide of the adult
- 2. Washing it with clean or boiling water before usage
- 3. No touching the rim of glass cup, try to take the bottom or the handle of it

Or here may help you know more about us: FAQ