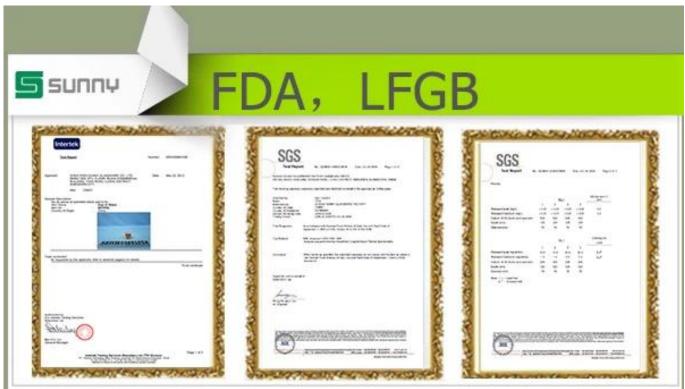

## 12oz colors mixed glass borosilicate cup

4. Meet FDA test & CA 65 test

1. Different designs and sizes for choice

4. We have exclusive workers for quality control

| Product Details  |                                                                       |
|------------------|-----------------------------------------------------------------------|
| Item No.         | SGDS18032703                                                          |
| Material         | High borosilicate glass                                               |
| Process          | Mouth Blowing Glass                                                   |
| Samples time     | 1. 5 days if at exist shaped and size of glass                        |
|                  | 2. 15 days if need new shape or size of glass                         |
| Packing          | Normal packing,6 pcs into inner box, 72 pcs per carton                |
| Product Capacity | 500,000~1,000,000 pcs per month                                       |
| Delivery time    | Within 35 days after the sample and order confirmed                   |
| Payment terms    | 30% deposit by T/T in advance and the balance against the copy of B/L |
| Shipment         | By sea, by air, by Express and your shipping agent is acceptable      |
|                  | 1. Hand made borosilicate drinking glass _with high quality           |
| Product Features | 2. Suitable for used in hotel, home, etc.                             |
|                  | 3. It is eco-friendly                                                 |