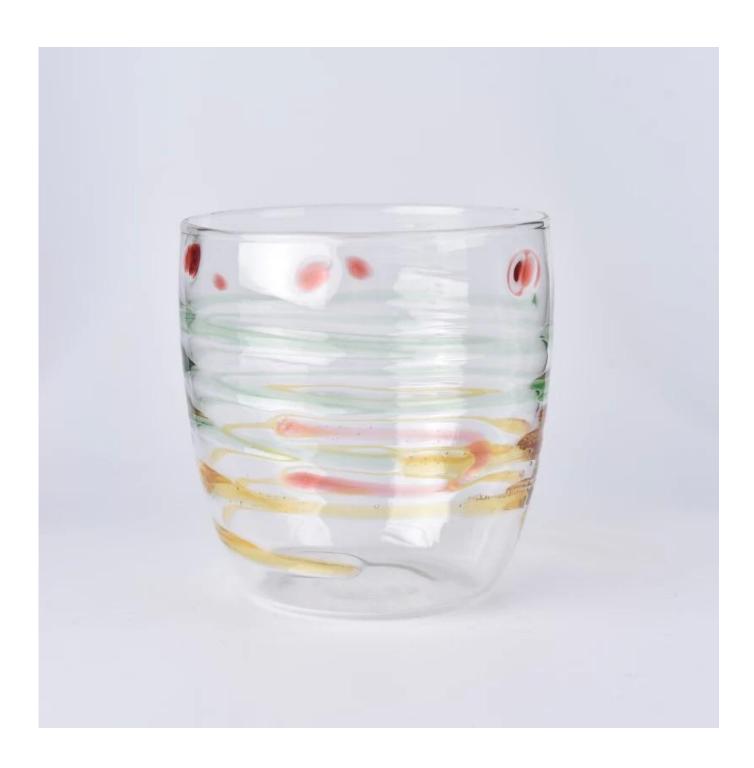

ivery time    | Within 35 days after the sample and order confirmed                   |
| Payment terms    | 30% deposit by T/T in advance and the balance against the copy of B/L |
| Shipment         | By sea, by air, by Express and your shipping agent is acceptable      |
|                  | 1. Hand made borosilicate drinking glass _with high quality           |
| Product Features | 2. Suitable for used in hotel, home, etc.                             |
|                  | 3. It is eco-friendly                                                 |

2 .Any color painted, frost, electroplate, pattern laser carver processing3. Special package like shrink wrap, color gift box, white gift box etc.

5. We have professional workshop and warehouse to ensure the delivery time



For your choices









## Borosilicate glass



Office & Sample Room



















## Method of application:

- 1. Using it under guide of the adult
- 2. Washing it with clean or boiling water before usage
- 3. No touching the rim of glass cup, try to take the bottom or the handle of it

Or here may help you know more about us: FAQ