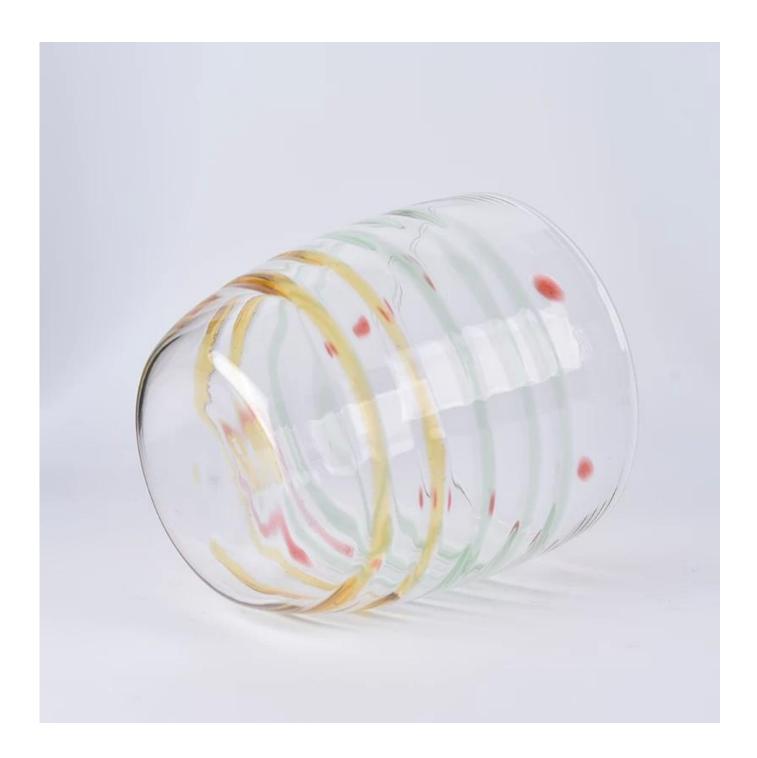

y time    | Within 35 days after the sample and order confirmed                   |
| Payment terms    | 30% deposit by T/T in advance and the balance against the copy of B/L |
| Shipment         | By sea, by air, by Express and your shipping agent is acceptable      |
|                  | 1. Hand made borosilicate drinking glass _with high quality           |
| Product Features | 2. Suitable for used in hotel, home, etc.                             |
|                  | 3. It is eco-friendly                                                 |

2 .Any color painted, frost, electroplate, pattern laser carver processing3. Special package like shrink wrap, color gift box, white gift box etc.

5. We have professional workshop and warehouse to ensure the delivery time



For your choices









## Borosilicate glass



Office & Sample Room



















## Method of application:

- 1. Using it under guide of the adult
- 2. Washing it with clean or boiling water before usage
- 3. No touching the rim of glass cup, try to take the bottom or the handle of it

Or here may help you know more about us: FAQ