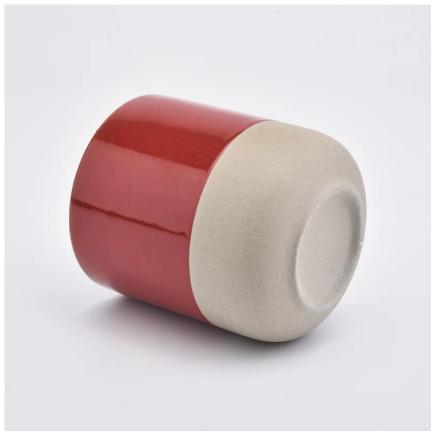

## Flexible size design can quickly expand your market

Top dia: 88mm Bottom dia: 88mm Height: 100mm Weight: 337g Capacity: 421ml

We turn your ideas into creative fragrance products and sell them in the local market.

#### **Product Features**

- 1. Home decoration glass candle jars of high quality.
- 2. Suitable for use in hotel, home, etc.
- 3. Meet the ASTM test product features.