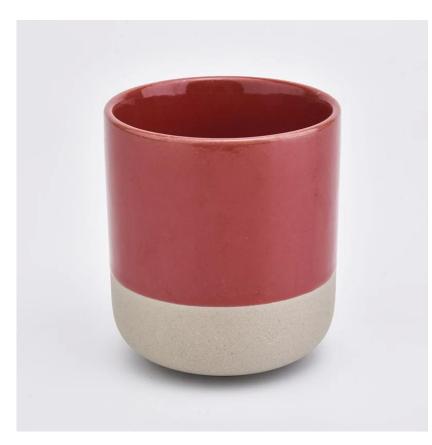

## Flexible size design can quickly expand your market

Top dia: 88mm Bottom dia: 88mm Height: 100mm Weight: 337g Capacity: 421ml

We turn your ideas into creative fragrance products and sell them in the local market.

#### **Product Features**

- 1. Home decoration glass candle jars of high quality.
- 2. Suitable for use in hotel, home, etc.
- 3. Meet the ASTM test product features.