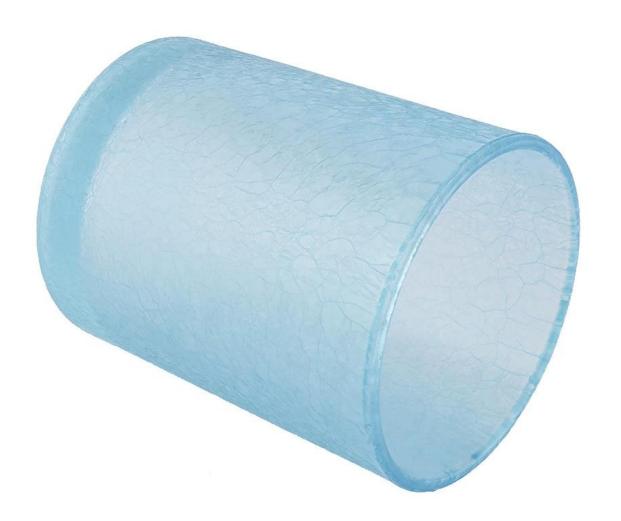

# Flexible size design allows your market to grow rapidly

With our strong support, our customers are growing rapidly, from small workshops to industry leaders.

12oz blue glass candle jar item NO[SGHYY20112702

Top dia: 82.5mm Bottom dia: 76mm Height: 101.5mm Weight: 352g

Capacity: 348ml

We purchased an 1,800 square meter international office in Shenzhen.