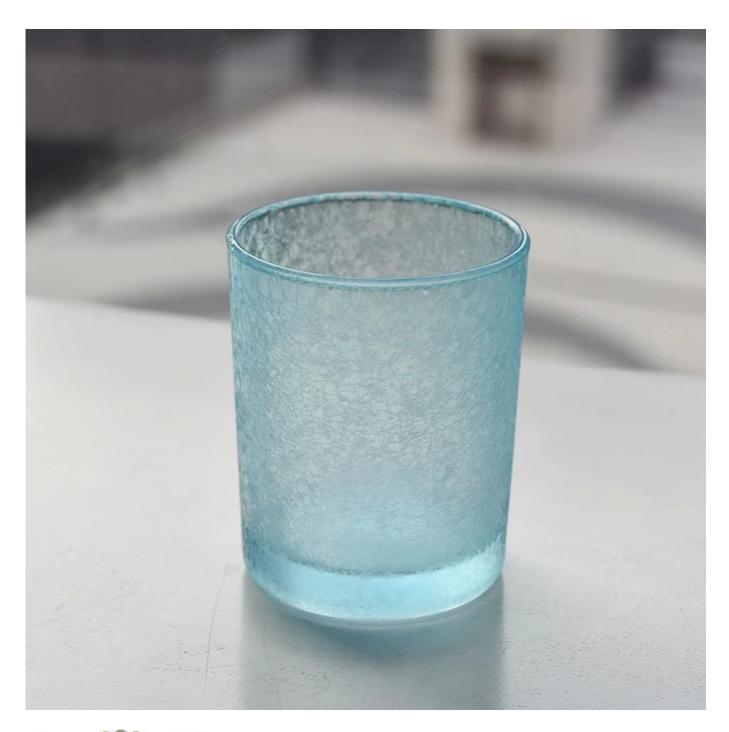

# Flexible size design allows your market to grow rapidly

With our strong support, our customers are growing rapidly, from small workshops to industry leaders.

12oz blue glass candle jar item NO[SGHYY20112702

Top dia: 82.5mm Bottom dia: 76mm Height: 101.5mm Weight: 352g

Capacity: 348ml

We purchased an 1,800 square meter international office in Shenzhen.