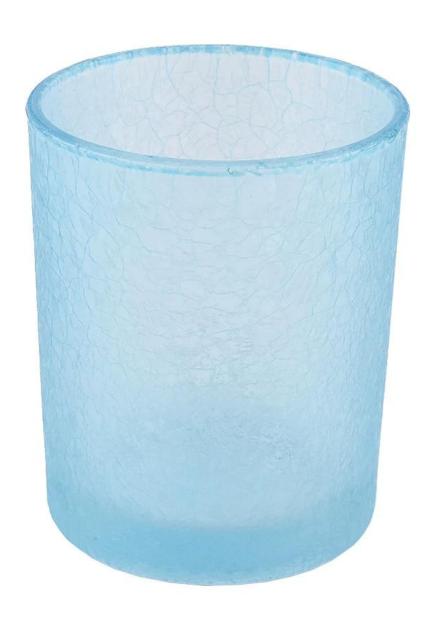

# Flexible size design allows your market to grow rapidly

With our strong support, our customers are growing rapidly, from small workshops to industry leaders.

12oz blue glass candle jar item NO[SGHYY20112702

Top dia: 82.5mm Bottom dia: 76mm Height: 101.5mm Weight: 352g

Capacity: 348ml

We purchased an 1,800 square meter international office in Shenzhen.