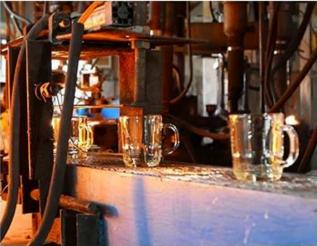

### Flexible size design allows your market to grow rapidly

Item No::SG88100-RG Top dia: 88mm Bottom dia:80mm Height:100mm Weight: 325g Capacity: 410ml MOQ:3000pcs

Custom designs and different sizes available