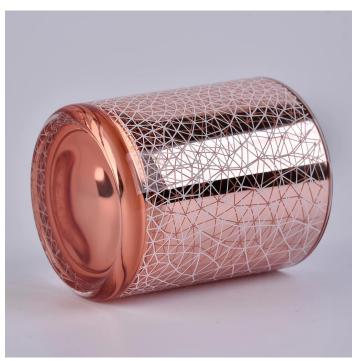

### Flexible size design allows your market to grow rapidly

Item No::SG88100-RG Top dia: 88mm Bottom dia:80mm Height:100mm Weight: 325g Capacity: 410ml MOQ:3000pcs

Custom designs and different sizes available