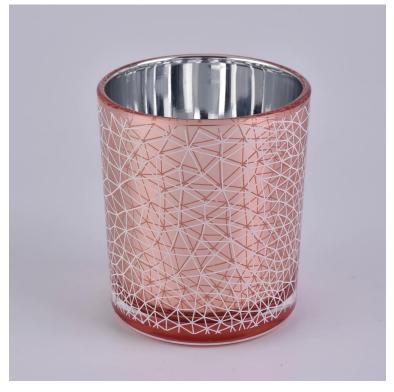

### Flexible size design allows your market to grow rapidly

Item No::SG88100-RG Top dia: 88mm Bottom dia:80mm Height:100mm Weight: 325g Capacity: 410ml MOQ:3000pcs

Custom designs and different sizes available