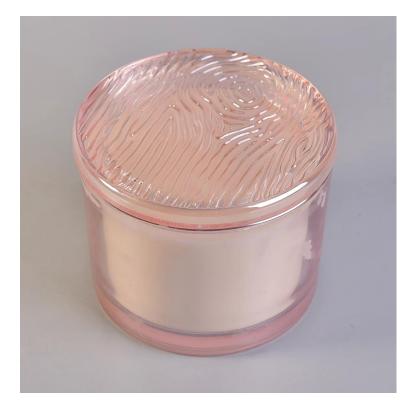

### 12oz Pink Candle Container Glass With Customized Decal

12oz Pink Candle Container Glass With Customized Decal

#### Flexible size design allows your market to grow rapidly

Top dia: 110mm Bottom dia: 100mm Height: 80mm Weight: 412g Capacity: 476ml

Custom designs and different sizes available

With our strong support, our customers are growing rapidly, from small labs to industry leaders.