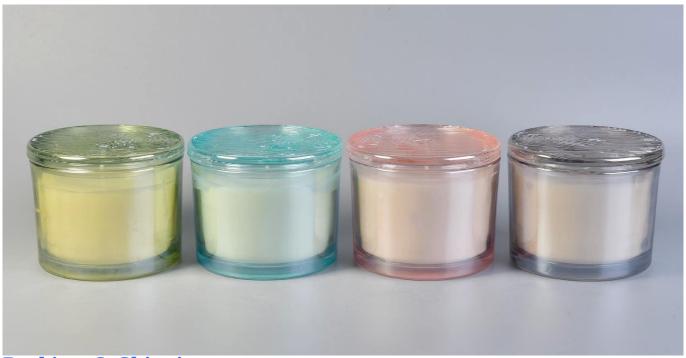

### 12oz Pink Candle Container Glass With Customized Decal

12oz Pink Candle Container Glass With Customized Decal

#### Flexible size design allows your market to grow rapidly

Top dia: 110mm Bottom dia: 100mm Height: 80mm Weight: 412g Capacity: 476ml

Custom designs and different sizes available

With our strong support, our customers are growing rapidly, from small labs to industry leaders.