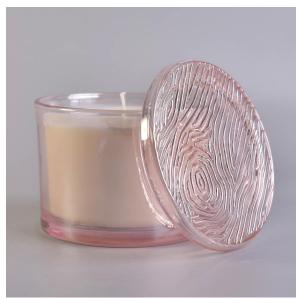

### 12oz Pink Candle Container Glass With Customized Decal

12oz Pink Candle Container Glass With Customized Decal

#### Flexible size design allows your market to grow rapidly

Top dia: 110mm Bottom dia: 100mm Height: 80mm Weight: 412g Capacity: 476ml

Custom designs and different sizes available

With our strong support, our customers are growing rapidly, from small labs to industry leaders.