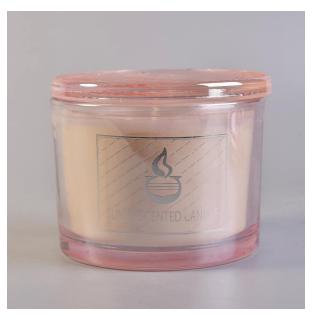

### 12oz Pink Candle Container Glass With Customized Decal

12oz Pink Candle Container Glass With Customized Decal

#### Flexible size design allows your market to grow rapidly

Top dia: 110mm Bottom dia: 100mm Height: 80mm Weight: 412g Capacity: 476ml

Custom designs and different sizes available

With our strong support, our customers are growing rapidly, from small labs to industry leaders.