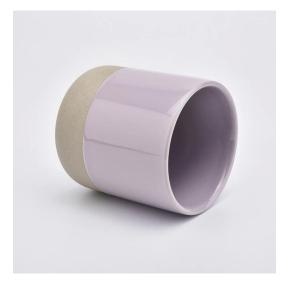

### 12oz Luxury Purple Candle Holders for Christmas Gift

## **DEEP PROCESSING**

SIINI

12oz Luxury Purple Candle Holders for Christmas Gift

#### Flexible size design allows your market to grow rapidly

Top dia: 88mm Bottom dia: 88mm Height: 100mm Weight: 337g Capacity: 421ml

Custom designs and different sizes available

With our strong support, our customers are growing rapidly, from small labs to industry leaders.