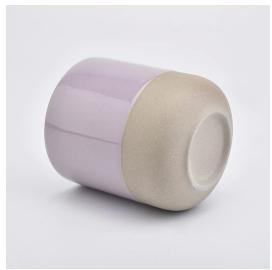

### 12oz Luxury Purple Candle Holders for Christmas Gift

## **DEEP PROCESSING**

SIINI

12oz Luxury Purple Candle Holders for Christmas Gift

#### Flexible size design allows your market to grow rapidly

Top dia: 88mm Bottom dia: 88mm Height: 100mm Weight: 337g Capacity: 421ml

Custom designs and different sizes available

With our strong support, our customers are growing rapidly, from small labs to industry leaders.