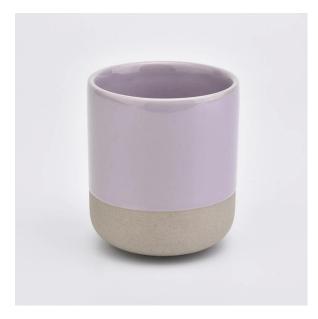

### 12oz Luxury Purple Candle Holders for Christmas Gift

## **DEEP PROCESSING**

SIINI

12oz Luxury Purple Candle Holders for Christmas Gift

#### Flexible size design allows your market to grow rapidly

Top dia: 88mm Bottom dia: 88mm Height: 100mm Weight: 337g Capacity: 421ml

Custom designs and different sizes available

With our strong support, our customers are growing rapidly, from small labs to industry leaders.