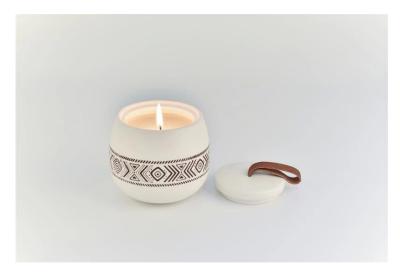

### Flexible size design allows your market to grow rapidly

Item No.:SGMK180903010 Top dia:80mm Bottom dia:55mm Height:85mm Weight:240g Capacity:365ml

MOQ:5000pcs

Custom designs and different sizes available