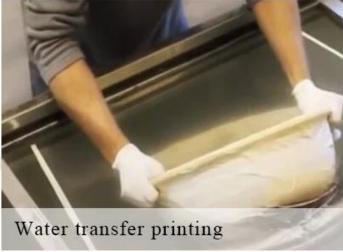

# 12oz Belly Ceramic Candle Jars with Ceramic Lids Home Decoration Pieces





## QC Extra Six Steps

No major quality complaints for 9 years

## 80% Candle Jars Exclusive Supplier

including Nest Fragrance, Candle Lite, UGG etc popular brands



#### **Process Crafts**

# **DEEP PROCESSING**









SIINI



#### Why choose Sunny Glassware Candle holders



#### Unique market advantage

- . Focus on designs
- . candle holder supplier for 80% USA fragrance brand
- . AQL plus 6 strict and sunny QC test standards
- . Maintain quality consistent with sample and quality product

#### **Ceremony design awareness**

Designed by award winning professional in SG

- . Received a very admirable NEST fragrance
- . Friend or business relationship gift
  - . Relaxation and romantic life



**Packing & Shipping** 

### Flexible size design allows your market to grow rapidly

Item No.:SGMK180903010 Top dia:80mm Bottom dia:55mm Height:85mm Weight:240g Capacity:365ml

MOQ:5000pcs

Custom designs and different sizes available

With our strong support, our customers are growing rapidly, from small labs