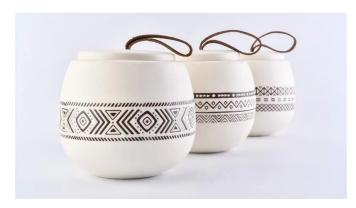

# 12oz Belly Ceramic Candle Jars with Ceramic Lids Home Decoration Pieces





## QC Extra Six Steps

No major quality complaints for 9 years

## 80% Candle Jars Exclusive Supplier

including Nest Fragrance, Candle Lite, UGG etc popular brands



#### **Process Crafts**

# **DEEP PROCESSING**









SIINI



#### Why choose Sunny Glassware Candle holders



#### Unique market advantage

- . Focus on designs
- . candle holder supplier for 80% USA fragrance brand
- . AQL plus 6 strict and sunny QC test standards
- . Maintain quality consistent with sample and quality product

#### **Ceremony design awareness**

Designed by award winning professional in SG

- . Received a very admirable NEST fragrance
- . Friend or business relationship gift
  - . Relaxation and romantic life



**Packing & Shipping** 

### Flexible size design allows your market to grow rapidly

Item No.:SGMK180903010 Top dia:80mm Bottom dia:55mm Height:85mm Weight:240g Capacity:365ml

MOQ:5000pcs

Custom designs and different sizes available

With our strong support, our customers are growing rapidly, from small labs to industry leaders.

# **Different From The Peer**

Own p