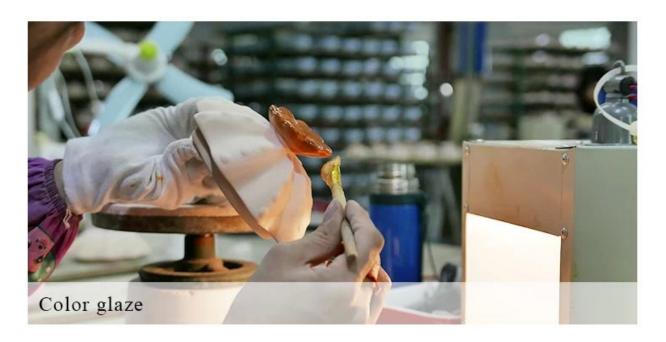

# 12oz Belly Ceramic Candle Jars with Ceramic Lids Home Decoration Pieces





## QC Extra Six Steps

No major quality complaints for 9 years

## 80% Candle Jars Exclusive Supplier

including Nest Fragrance, Candle Lite, UGG etc popular brands



#### **Process Crafts**

# **DEEP PROCESSING**









SIINI



#### Why choose Sunny Glassware Candle holders



#### Unique market advantage

- . Focus on designs
- . candle holder supplier for 80% USA fragrance brand
- . AQL plus 6 strict and sunny QC test standards
- . Maintain quality consistent with sample and quality product

#### **Ceremony design awareness**

Designed by award winning professional in SG

- . Received a very admirable NEST fragrance
- . Friend or business relationship gift
  - . Relaxation and romantic life



**Packing & Shipping** 

### Flexible size design allows your market to grow rapidly

Item No.:SGMK180903010 Top dia:80mm Bottom dia:55mm Height:85mm Weight:240g Capacity:365ml

MOQ:5000pcs

Custom designs and different sizes available

With our strong support, our customers are growing rapidly, from smal