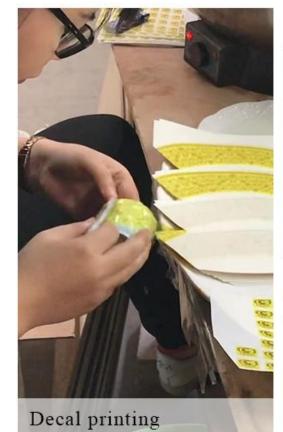

# 12oz Belly Ceramic Candle Jars with Ceramic Lids Home Decoration Pieces





## QC Extra Six Steps

No major quality complaints for 9 years

## 80% Candle Jars Exclusive Supplier

including Nest Fragrance, Candle Lite, UGG etc popular brands



#### **Process Crafts**

# **DEEP PROCESSING**









SIINI



#### Why choose Sunny Glassware Candle holders



#### Unique market advantage

- . Focus on designs
- . candle holder supplier for 80% USA fragrance brand
- . AQL plus 6 strict and sunny QC test standards
- . Maintain quality consistent with sample and quality product

#### **Ceremony design awareness**

Designed by award winning professional in SG

- . Received a very admirable NEST fragrance
- . Friend or business relationship gift
  - . Relaxation and romantic life



**Packing & Shipping** 

### Flexible size design allows your market to grow rapidly

Item No.:SGMK180903010 Top dia:80mm Bottom dia:55mm Height:85mm Weight:240g Capacity:365ml

MOQ:5000pcs

Custom designs and different sizes available

With our strong support, our customers are growing rapidly, from small