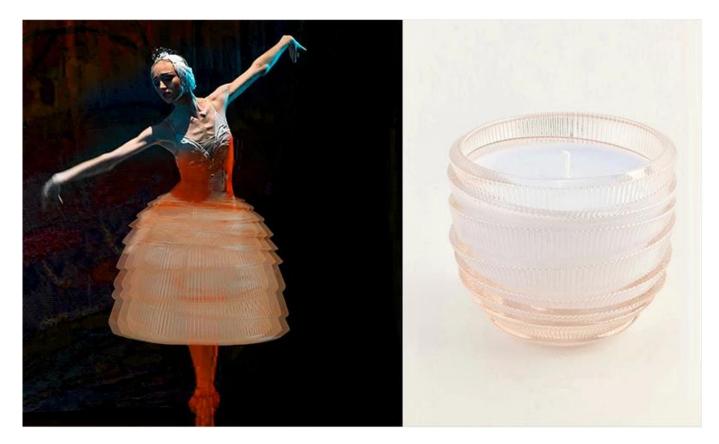

Imagine, when you decorate your home with this candle vessel, will you feel a beautiful ballet elf dancing in front of you wearing a pleated skirt, which makes the whole person full of youthful vitality.

## THE GENIE ON THE STAGE