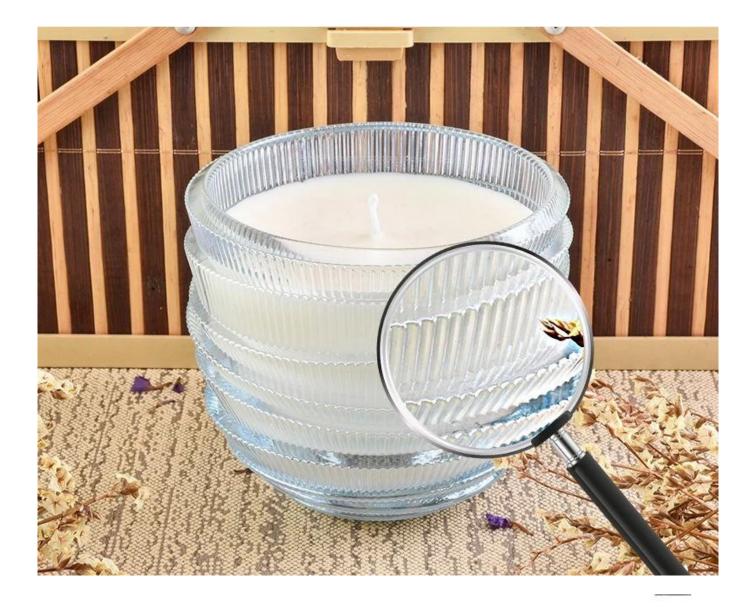

#### 12oz 13oz pleated glass candle vessels OEM colors

The appearance of this super 3D pleated skirt design glass <u>candle vessel</u> presents a small and fresh style, which makes people feel fashionable, relaxed and casual.