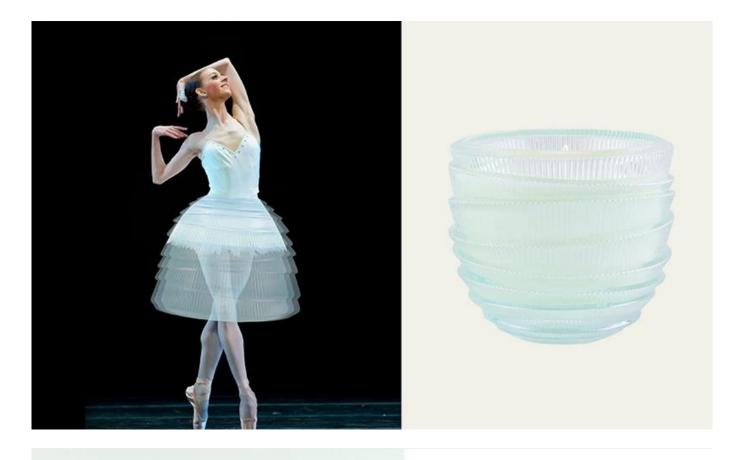

Imagine, when you decorate your home with this candle vessel, will you feel a beautiful ballet elf dancing in front of you wearing a pleated skirt, which makes the whole person full of youthful vitality.

## THE GENIE ON THE STAGE