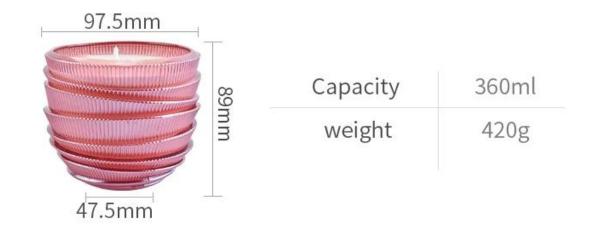

#### 12oz 13oz pleated glass candle vessels OEM colors

The appearance of this super 3D pleated skirt design glass <u>candle vessel</u> presents a small and fresh style, which makes people feel fashionable, relaxed and casual.