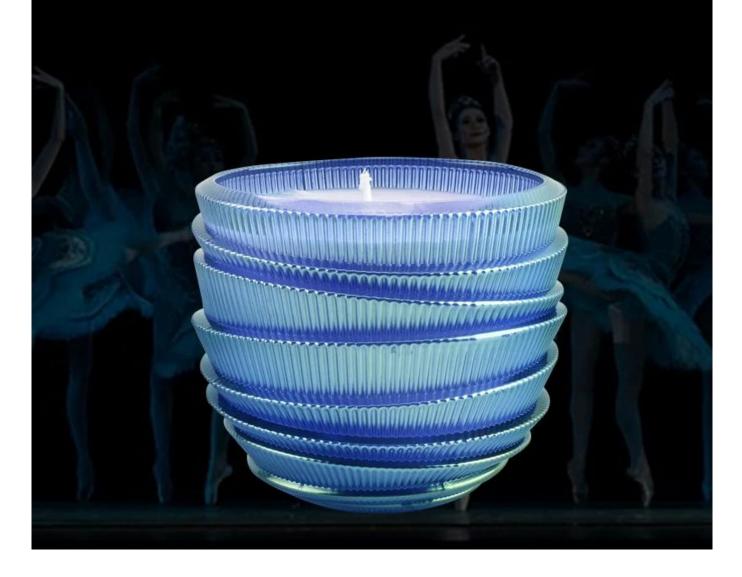

#### 12oz 13oz pleated glass candle vessels OEM colors

The appearance of this super 3D pleated skirt design glass <u>candle vessel</u> presents a small and fresh style, which makes people feel fashionable, relaxed and casual.

Imagine, when you decorate your home with this candle vessel, will you feel a beautiful ballet elf dancing in front of you wearing a pleated skirt, which makes the whole person full of youthful vitality.