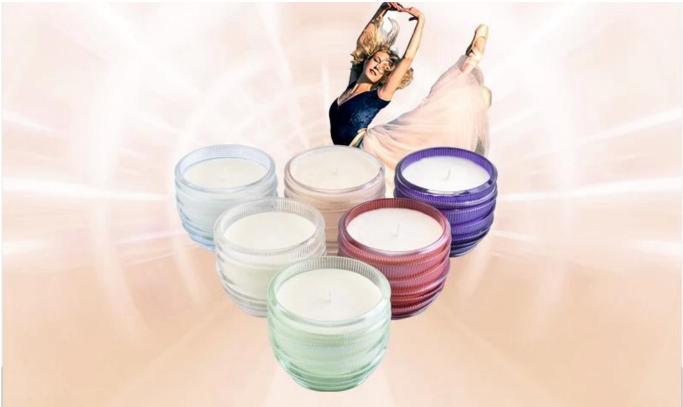

#### 12oz 13oz pleated glass candle vessels OEM colors

The appearance of this super 3D pleated skirt design glass <u>candle vessel</u> presents a small and fresh style, which makes people feel fashionable, relaxed and casual.

Imagine, when you decorate your home with this candle vessel, will you feel a beautiful ballet elf dancing in front of you wearing a pleated skirt, which makes the whole person full of youthful vitality.

## THE GENIE ON THE STAGE