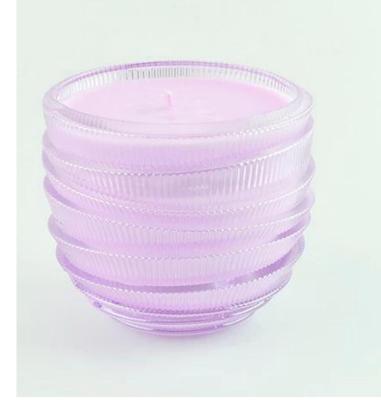

#### 12oz 13oz pleated glass candle vessels OEM colors

The appearance of this super 3D pleated skirt design glass <u>candle vessel</u> presents a small and fresh style, which makes people feel fashionable, relaxed and casual.