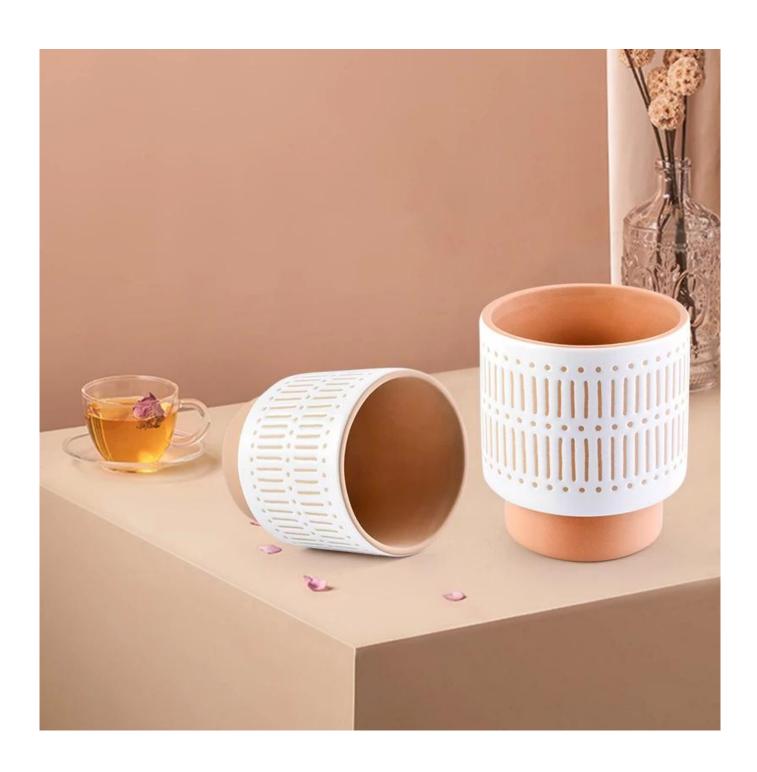

## 12oz 13oz matte ceramic candle containers groove pattern design

<u>Sunny Glassware</u> had applied the patent for our own designs, they are protected by copyright and not allowed to show any other vendors to quote or copy.

| Capacity | 364ml |
|----------|-------|
| weight   | 282g  |