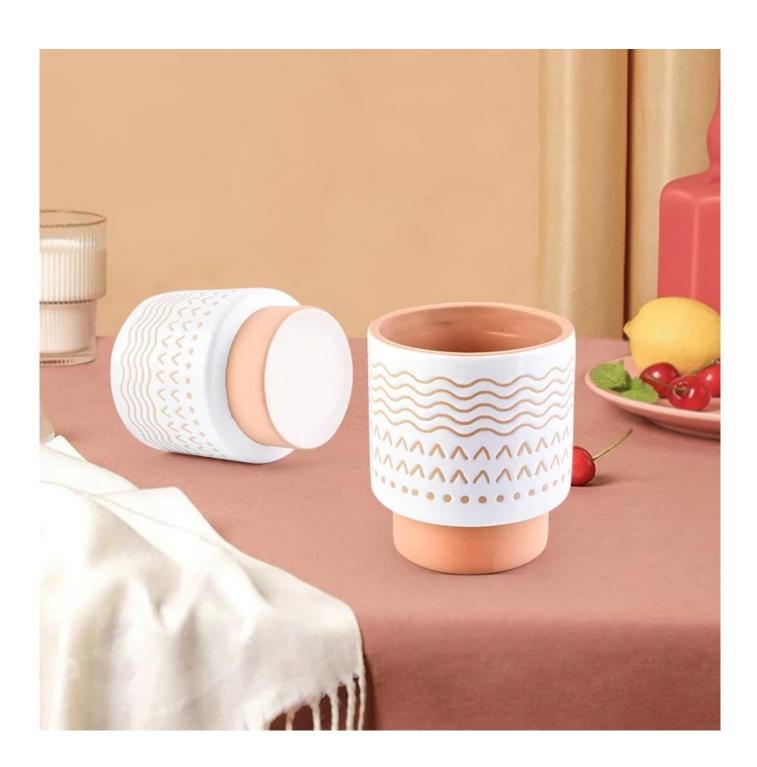

## 12oz 13oz matte ceramic candle containers groove pattern design

<u>Sunny Glassware</u> had applied the patent for our own designs, they are protected by copyright and not allowed to show any other vendors to quote or copy.