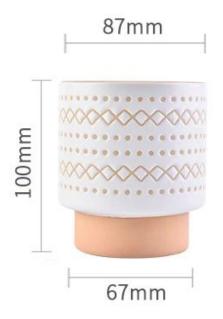

## 12oz 13oz matte ceramic candle containers groove pattern design

<u>Sunny Glassware</u> had applied the patent for our own designs, they are protected by copyright and not allowed to show any other vendors to quote or copy.

Meanwhile, it can be your private label product and won't supply others once you place order with defined qty.

All the images on this site are copyrighted by Sunny Glassware. Any unauthorized reprinting will be regarded as copyright infringement.







| Capacity | 364ml |
|----------|-------|
| weight   | 282g  |





## **ACCESSORIES SHOWS**



Wooden Lid



Cork Lid



Zinc Alloy Cover



Wick Trimmer Cutter