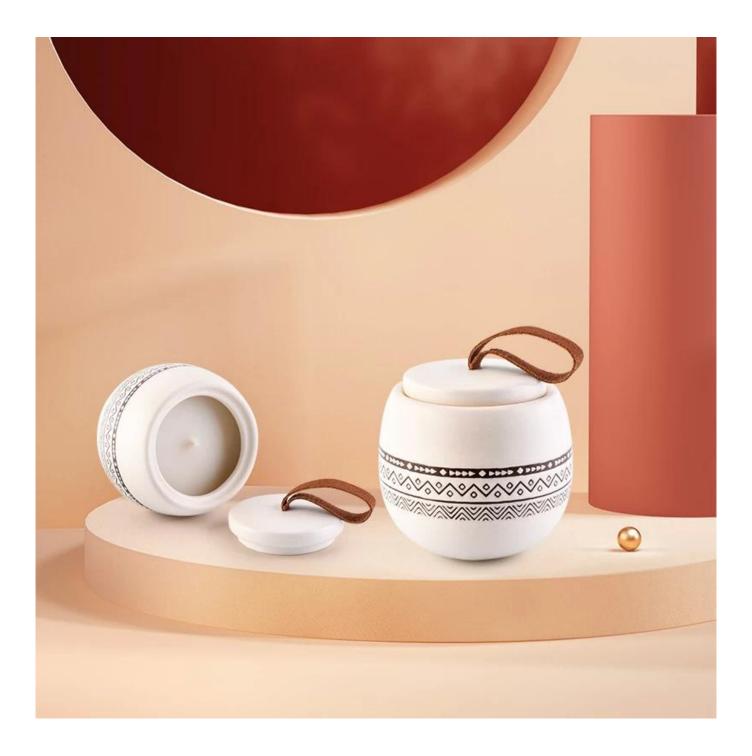

## 12oz 13oz Matte ceramic candle jar with lid ball-shape

The ball-shaped plus geometric pattern design of this elegant matte <u>ceramic candle jar</u> for scented candles can decorate your home. parties or special occasions like wedding, romantic Valentine, Yoga time and anniversaries.

The leather handle in lid is very user-friendly design for easy unplugging the lid. Unique designed candle jars help to enhance your candles brand value.

Sunny Glassware also offer customized graphic design as per your requirements to get your ideas becoming creative fragrance products and sell them very well in the local market