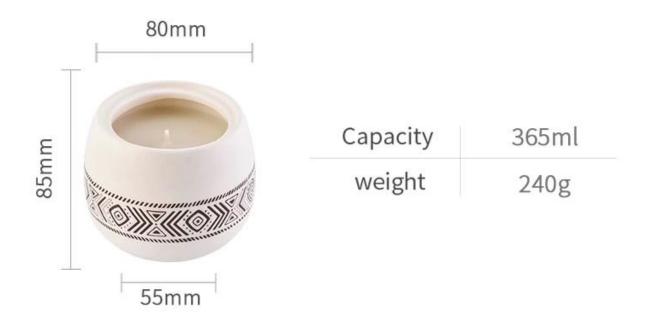

## 12oz 13oz Matte ceramic candle jar with lid ball-shape

The ball-shaped plus geometric pattern design of this elegant matte <u>ceramic candle jar</u> for scented candles can decorate your home. parties or special occasions like wedding, romantic Valentine, Yoga time and anniversaries.