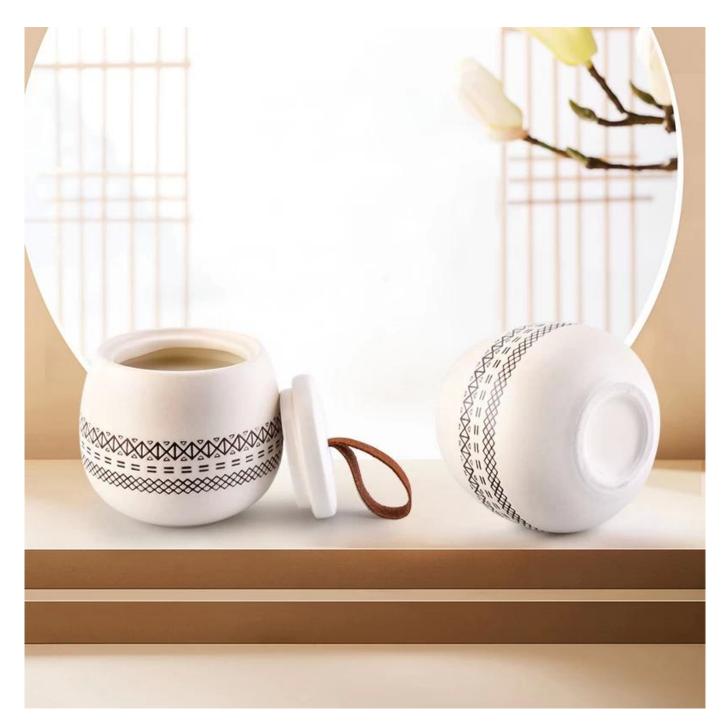

## 12oz 13oz Matte ceramic candle jar with lid ball-shape

The ball-shaped plus geometric pattern design of this elegant matte <u>ceramic candle jar</u> for scented candles can decorate your home. parties or special occasions like wedding, romantic Valentine, Yoga time and anniversaries.

The leather handle in lid is very user-friendly design for easy unplugging the lid. Unique designed candle jars help to enhance your candles brand value.

Sunny Glassware also offer customized graphic design as per your requirements to get your ideas becoming creative fragrance products and sell them very well in the local market