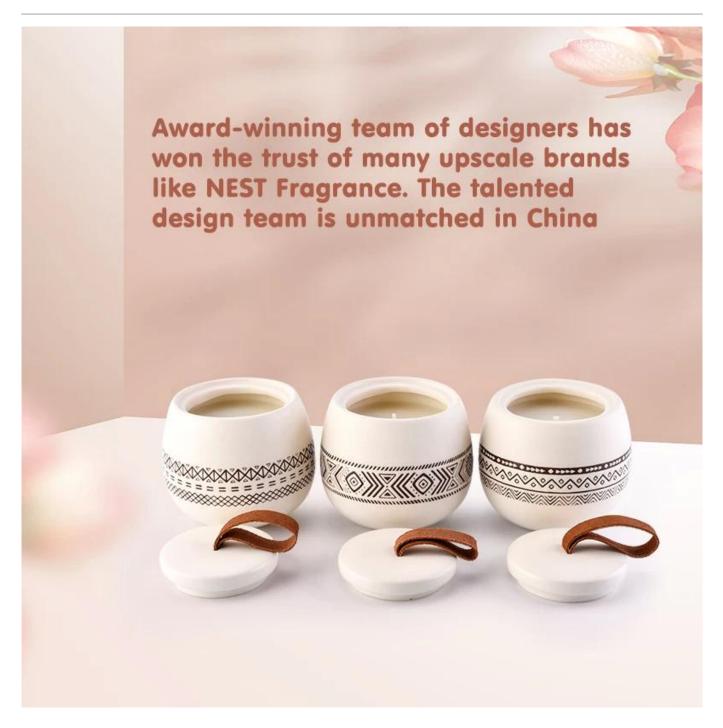

## 12oz 13oz Matte ceramic candle jar with lid ball-shape

The ball-shaped plus geometric pattern design of this elegant matte <u>ceramic candle jar</u> for scented candles can decorate your home. parties or special occasions like wedding, romantic Valentine, Yoga time and anniversaries.

The leather handle in lid is very user-friendly design for easy unplugging the lid. Unique designed candle jars help to enhance your candles brand value.

Sunny Glassware also offer customized graphic design as per your requirements to get your ideas becoming creative fragrance products and sell them very well in the local market