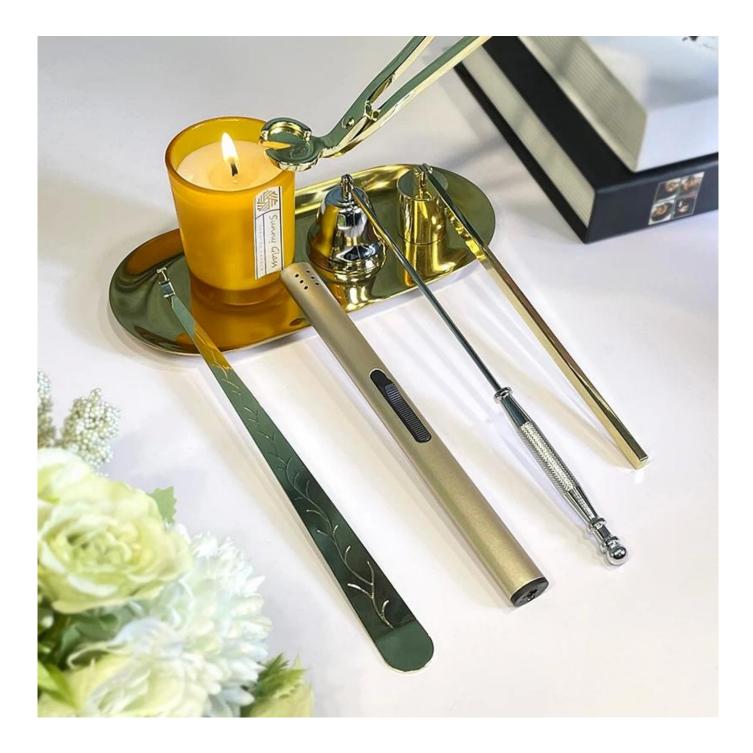

## PACKING

We have Normal packing, PVC box Window box,carton box,pallet Color box, White box,ect.

> of course, we can customize Individual gift box for you.

Sunny Glassware provide one-stop procurement, candle extinguisher, wicks, reed, lids etc. purchasing service are support.