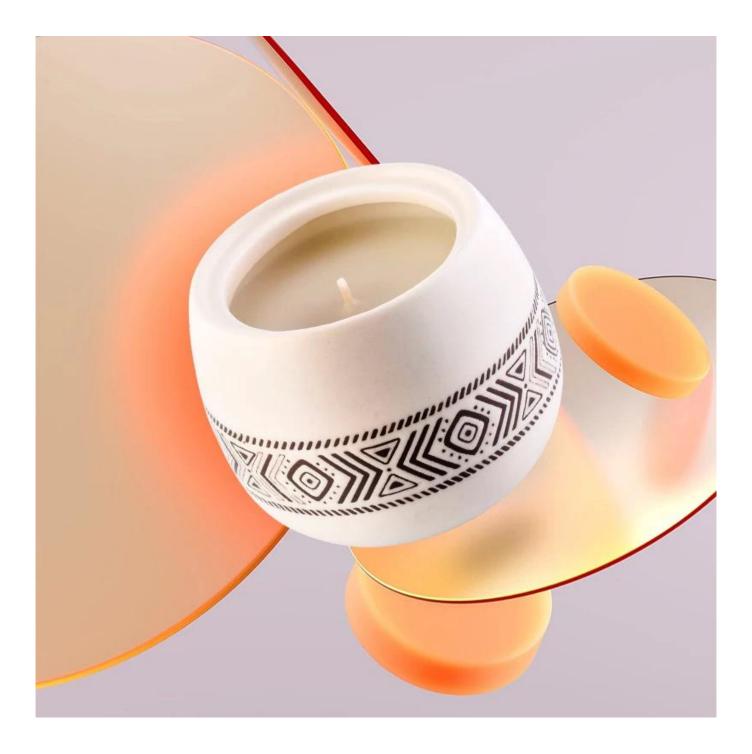

## 12oz 13oz Matte ceramic candle jar with lid ball-shape

The ball-shaped plus geometric pattern design of this elegant matte <u>ceramic candle jar</u> for scented candles can decorate your home. parties or special occasions like wedding, romantic Valentine, Yoga time and anniversaries.

The leather handle in lid is very user-friendly design for easy unplugging the lid. Unique designed candle jars help to enhance your candles brand value.

Sunny Glassware also offer customized graphic design as per your requirements to get your ideas becoming creative fragrance products and sell them very well in the local market