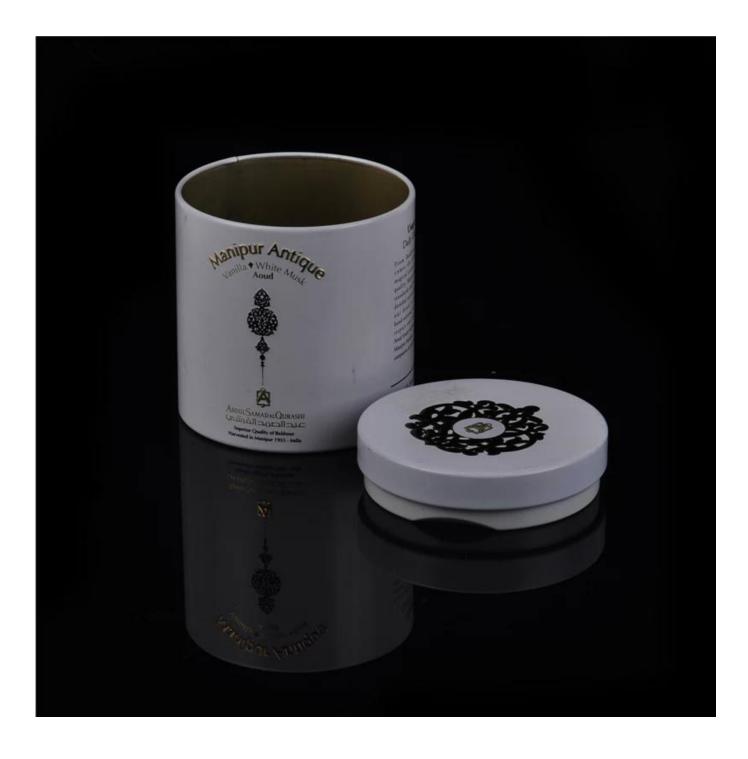

## 12OZ Printing white candle holder tins wholesales home ware

| Allow States     |                                                                                                                                                                                                                                                        |
|------------------|--------------------------------------------------------------------------------------------------------------------------------------------------------------------------------------------------------------------------------------------------------|
| Product Details  |                                                                                                                                                                                                                                                        |
| SGMSL15110301    |                                                                                                                                                                                                                                                        |
| Itme No          |                                                                                                                                                                                                                                                        |
| Size             | Top dia: 85mm<br>Bottom dia: 85mm<br>Height: 96mm<br>Weight: 135g<br>Capacity: 395ml                                                                                                                                                                   |
| color            | Any color printing on tinplate are available                                                                                                                                                                                                           |
| Material         | Tinplate                                                                                                                                                                                                                                               |
| Sample           | 7days                                                                                                                                                                                                                                                  |
| Terms of payment | 30% deposit by T/T in advance and the balance after showing copy of L/C                                                                                                                                                                                |
| Certification    | ASTM Test (for candle holder)                                                                                                                                                                                                                          |
| For your choice  | <ol> <li>Any logo printing on tinplate body</li> <li>Any color painted, frosted, electroplating, logo laser for the finish</li> <li>Special packing like shrink wrap, color gift box, white box etc</li> <li>Any shape, size meet your need</li> </ol> |

More Product Pictures

For more <u>candle holder</u> or any glassware, please visit our website:<u>http://www.okcandle.com/</u> Or here may help you know moreabout us: FAQ We are looking forward your inquiry and cooperation.