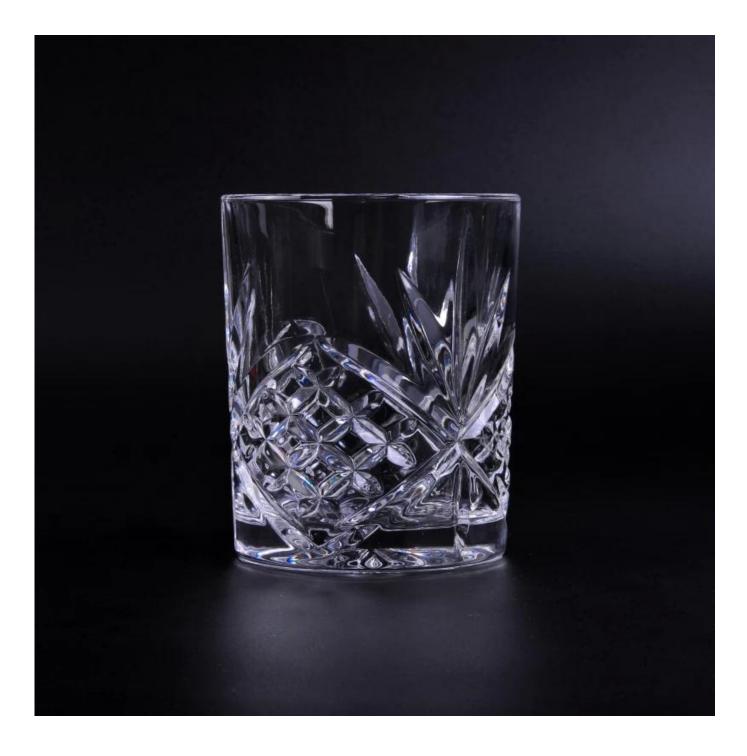

# The features of month blown glass

- 1. Its advantage including abundance sculpt, technics, surface effects, color etc.
- 2. The quality is difficult control and the tolerance of the size, weight and shape are bigger.
- 3. The price is high and the product is limited for the special technic glass.