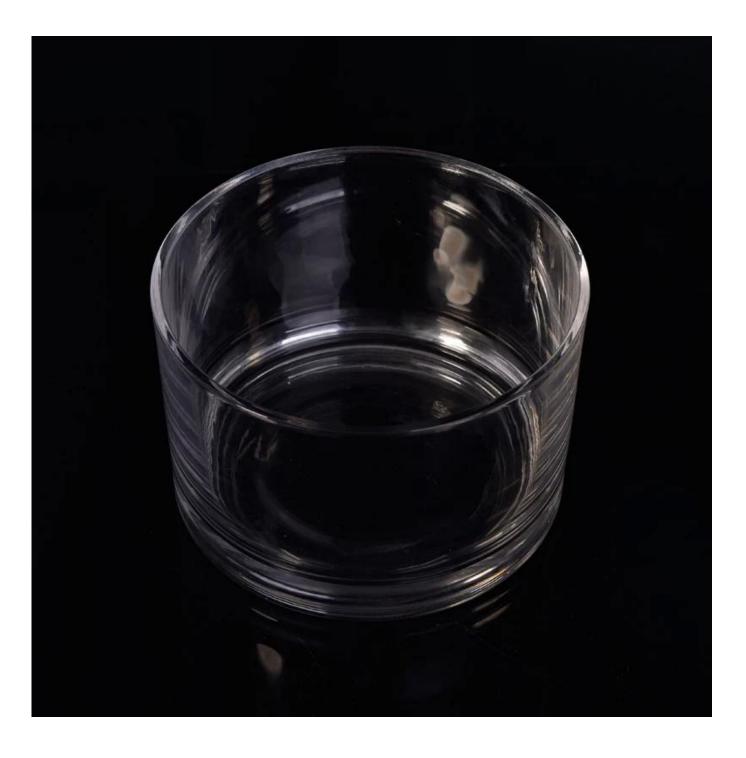

# 1230ml high white bulk empty glass candle holder wholesale

-

| Product Details  |                                                                                                                                                                                                                                                                                                                                                                    |
|------------------|--------------------------------------------------------------------------------------------------------------------------------------------------------------------------------------------------------------------------------------------------------------------------------------------------------------------------------------------------------------------|
|                  |                                                                                                                                                                                                                                                                                                                                                                    |
| Material         | High white glass material                                                                                                                                                                                                                                                                                                                                          |
| Process          | machine made                                                                                                                                                                                                                                                                                                                                                       |
| Samples time     | <ol> <li>5 days if at exist shaped and size of glass</li> <li>15 days if need new shape or size of glass</li> </ol>                                                                                                                                                                                                                                                |
| Packing          | Normal packing,4 pcs into inner box, 48 pcs per carton                                                                                                                                                                                                                                                                                                             |
| Product Capacity | 500,000~1,000,000 pcs per month                                                                                                                                                                                                                                                                                                                                    |
| Delivery time    | Within 35 days after the sample and order confirmed                                                                                                                                                                                                                                                                                                                |
| Payment terms    | 30% deposit by T/T in advance and the balance against the copy of B/L $$                                                                                                                                                                                                                                                                                           |
| Shipment         | By sea, by air, by Express and your shipping agent is acceptable                                                                                                                                                                                                                                                                                                   |
| Product Features | <ol> <li>Machine made votive glass candles jar with high quality</li> <li>Suitable for used in hotel, home, etc.</li> <li>It is eco-friendly</li> <li>Meet ASMT test</li> </ol>                                                                                                                                                                                    |
| For your choices | <ol> <li>Different designs and sizes for choice</li> <li>Any color painted, frost, electroplate, pattern laser carver processing</li> <li>Special package like shrink wrap, color gift box, white gift box etc.</li> <li>We have exclusive workers for quality control</li> <li>We have professional workshop and warehouse to ensure the delivery time</li> </ol> |