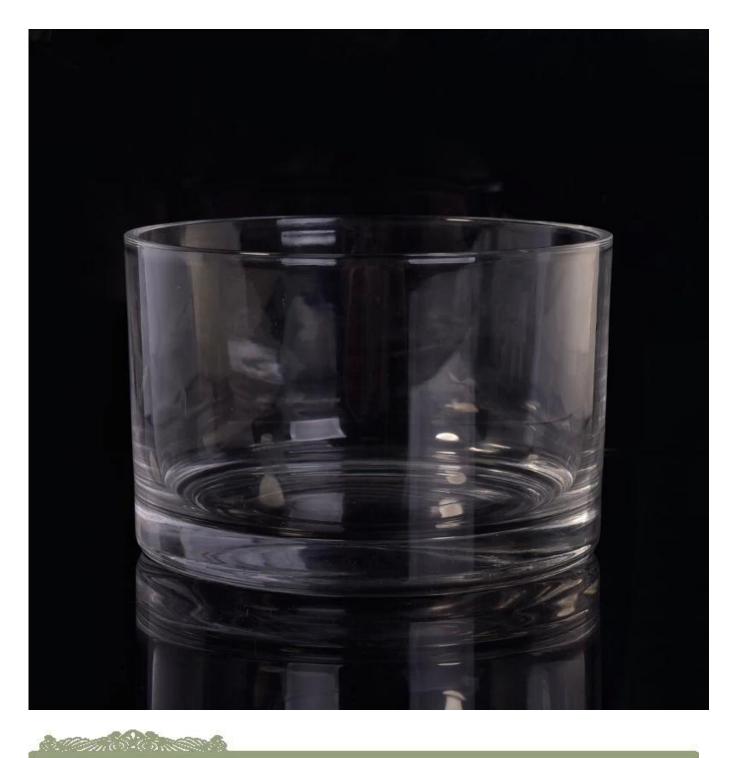

# 1230ml high white bulk empty glass candle holder wholesale

-

| Product Details  |                                                                                                                                                                                                                                                                                                                                                                    |
|------------------|--------------------------------------------------------------------------------------------------------------------------------------------------------------------------------------------------------------------------------------------------------------------------------------------------------------------------------------------------------------------|
|                  |                                                                                                                                                                                                                                                                                                                                                                    |
| Material         | High white glass material                                                                                                                                                                                                                                                                                                                                          |
| Process          | machine made                                                                                                                                                                                                                                                                                                                                                       |
| Samples time     | <ol> <li>5 days if at exist shaped and size of glass</li> <li>15 days if need new shape or size of glass</li> </ol>                                                                                                                                                                                                                                                |
| Packing          | Normal packing,4 pcs into inner box, 48 pcs per carton                                                                                                                                                                                                                                                                                                             |
| Product Capacity | 500,000~1,000,000 pcs per month                                                                                                                                                                                                                                                                                                                                    |
| Delivery time    | Within 35 days after the sample and order confirmed                                                                                                                                                                                                                                                                                                                |
| Payment terms    | 30% deposit by T/T in advance and the balance against the copy of B/L $$                                                                                                                                                                                                                                                                                           |
| Shipment         | By sea, by air, by Express and your shipping agent is acceptable                                                                                                                                                                                                                                                                                                   |
| Product Features | <ol> <li>Machine made votive glass candles jar with high quality</li> <li>Suitable for used in hotel, home, etc.</li> <li>It is eco-friendly</li> <li>Meet ASMT test</li> </ol>                                                                                                                                                                                    |
| For your choices | <ol> <li>Different designs and sizes for choice</li> <li>Any color painted, frost, electroplate, pattern laser carver processing</li> <li>Special package like shrink wrap, color gift box, white gift box etc.</li> <li>We have exclusive workers for quality control</li> <li>We have professional workshop and warehouse to ensure the delivery time</li> </ol> |