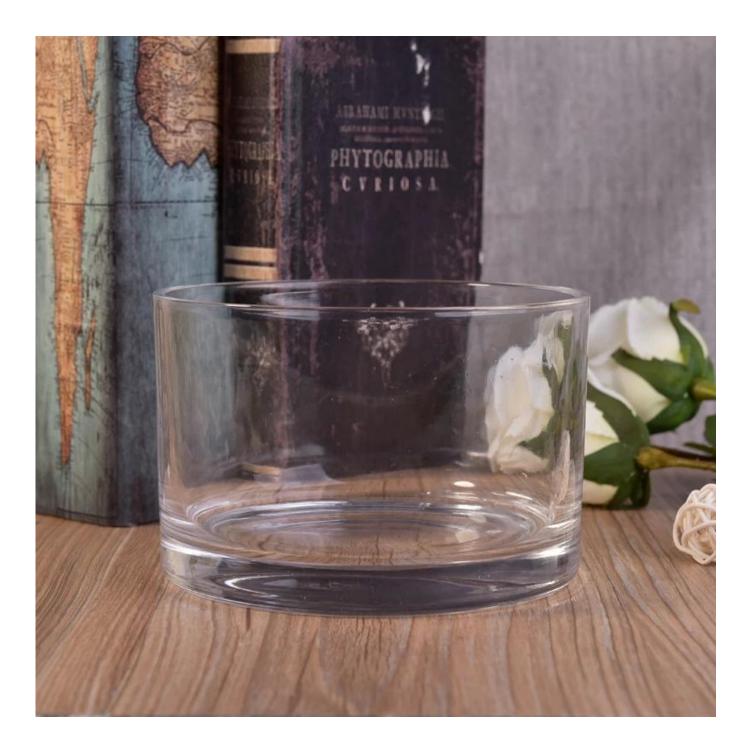

# 1230ml high white bulk empty glass candle holder wholesale

-

| Product Details  |                                                                                                                                                                                                                                                                                                                                                                    |
|------------------|--------------------------------------------------------------------------------------------------------------------------------------------------------------------------------------------------------------------------------------------------------------------------------------------------------------------------------------------------------------------|
|                  |                                                                                                                                                                                                                                                                                                                                                                    |
| Material         | High white glass material                                                                                                                                                                                                                                                                                                                                          |
| Process          | machine made                                                                                                                                                                                                                                                                                                                                                       |
| Samples time     | <ol> <li>5 days if at exist shaped and size of glass</li> <li>15 days if need new shape or size of glass</li> </ol>                                                                                                                                                                                                                                                |
| Packing          | Normal packing,4 pcs into inner box, 48 pcs per carton                                                                                                                                                                                                                                                                                                             |
| Product Capacity | 500,000~1,000,000 pcs per month                                                                                                                                                                                                                                                                                                                                    |
| Delivery time    | Within 35 days after the sample and order confirmed                                                                                                                                                                                                                                                                                                                |
| Payment terms    | 30% deposit by T/T in advance and the balance against the copy of B/L $$                                                                                                                                                                                                                                                                                           |
| Shipment         | By sea, by air, by Express and your shipping agent is acceptable                                                                                                                                                                                                                                                                                                   |
| Product Features | <ol> <li>Machine made votive glass candles jar with high quality</li> <li>Suitable for used in hotel, home, etc.</li> <li>It is eco-friendly</li> <li>Meet ASMT test</li> </ol>                                                                                                                                                                                    |
| For your choices | <ol> <li>Different designs and sizes for choice</li> <li>Any color painted, frost, electroplate, pattern laser carver processing</li> <li>Special package like shrink wrap, color gift box, white gift box etc.</li> <li>We have exclusive workers for quality control</li> <li>We have professional workshop and warehouse to ensure the delivery time</li> </ol> |