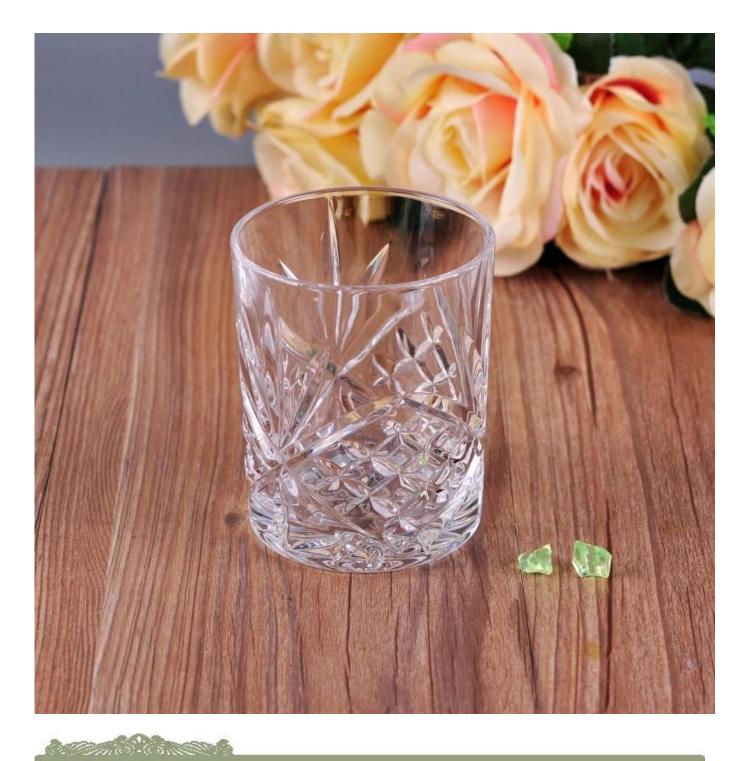

# 1230ml high white bulk empty glass candle holder wholesale

-

| Product Details  |                                                                                                                                                                                                                                                                                                                                                                    |
|------------------|--------------------------------------------------------------------------------------------------------------------------------------------------------------------------------------------------------------------------------------------------------------------------------------------------------------------------------------------------------------------|
|                  |                                                                                                                                                                                                                                                                                                                                                                    |
| Material         | High white glass material                                                                                                                                                                                                                                                                                                                                          |
| Process          | machine made                                                                                                                                                                                                                                                                                                                                                       |
| Samples time     | <ol> <li>5 days if at exist shaped and size of glass</li> <li>15 days if need new shape or size of glass</li> </ol>                                                                                                                                                                                                                                                |
| Packing          | Normal packing,4 pcs into inner box, 48 pcs per carton                                                                                                                                                                                                                                                                                                             |
| Product Capacity | 500,000~1,000,000 pcs per month                                                                                                                                                                                                                                                                                                                                    |
| Delivery time    | Within 35 days after the sample and order confirmed                                                                                                                                                                                                                                                                                                                |
| Payment terms    | 30% deposit by T/T in advance and the balance against the copy of B/L $$                                                                                                                                                                                                                                                                                           |
| Shipment         | By sea, by air, by Express and your shipping agent is acceptable                                                                                                                                                                                                                                                                                                   |
| Product Features | <ol> <li>Machine made votive glass candles jar with high quality</li> <li>Suitable for used in hotel, home, etc.</li> <li>It is eco-friendly</li> <li>Meet ASMT test</li> </ol>                                                                                                                                                                                    |
| For your choices | <ol> <li>Different designs and sizes for choice</li> <li>Any color painted, frost, electroplate, pattern laser carver processing</li> <li>Special package like shrink wrap, color gift box, white gift box etc.</li> <li>We have exclusive workers for quality control</li> <li>We have professional workshop and warehouse to ensure the delivery time</li> </ol> |