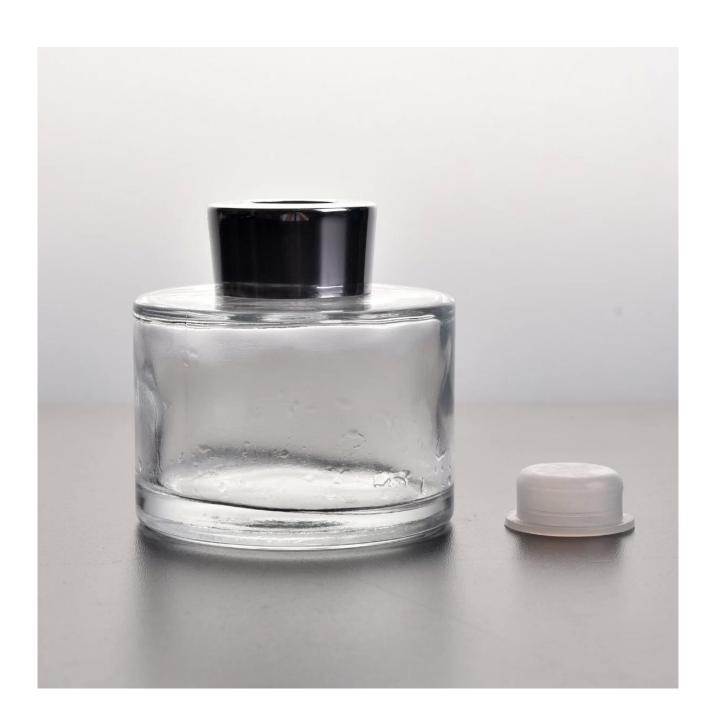

## 120ml stock diffuser bottle with cap and stopper

| Item name       | 120ml stock diffuser bottle with cap and stopper                                                                                                                                                                    |
|-----------------|---------------------------------------------------------------------------------------------------------------------------------------------------------------------------------------------------------------------|
| Item No.        | SGLG3973                                                                                                                                                                                                            |
| Size            | Top dia: 24mm Bottom dia: 70mm Height: 70mm Weight: 250g Capacity: 120ml                                                                                                                                            |
| Capacity/Weight | 120ml glass diffuser bottle                                                                                                                                                                                         |
| Sample time     | 1.5 days if at exist shape and size of products 2.15 days if need new shape and size of products                                                                                                                    |
| Packing         | Normal safety packing 24pcs/36pcs/48pcs etc. per export carton with egg divider                                                                                                                                     |
| MOQ             | 1000pcs                                                                                                                                                                                                             |
| Delivery time   | Within 35 days after order confirmed                                                                                                                                                                                |
| Payment terms   | 30% deposit by T/T in advance, the balance after showing the copy of B/L                                                                                                                                            |
| Product feature | <ul><li>1.High quality and competitve prices</li><li>2.Meet SGS,LFGB etc. test</li><li>3.Eco-friendly</li><li>4.Widely apply to fragrance testing etc.</li><li>5.Machine made glass bottles for fragrance</li></ul> |