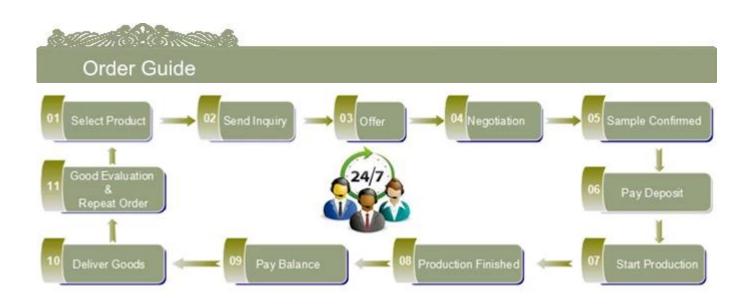

|
| Delivery time   | Within 35 days after order confirmed                                                                                                                                                                                |
| Payment terms   | 30% deposit by T/T in advance, the balance after showing the copy of B/L                                                                                                                                            |
| Product feature | <ul><li>1.High quality and competitve prices</li><li>2.Meet SGS,LFGB etc. test</li><li>3.Eco-friendly</li><li>4.Widely apply to fragrance testing etc.</li><li>5.Machine made glass bottles for fragrance</li></ul> |





























## Spray colour





For more information, please visit our website: **www.okcandle.com**