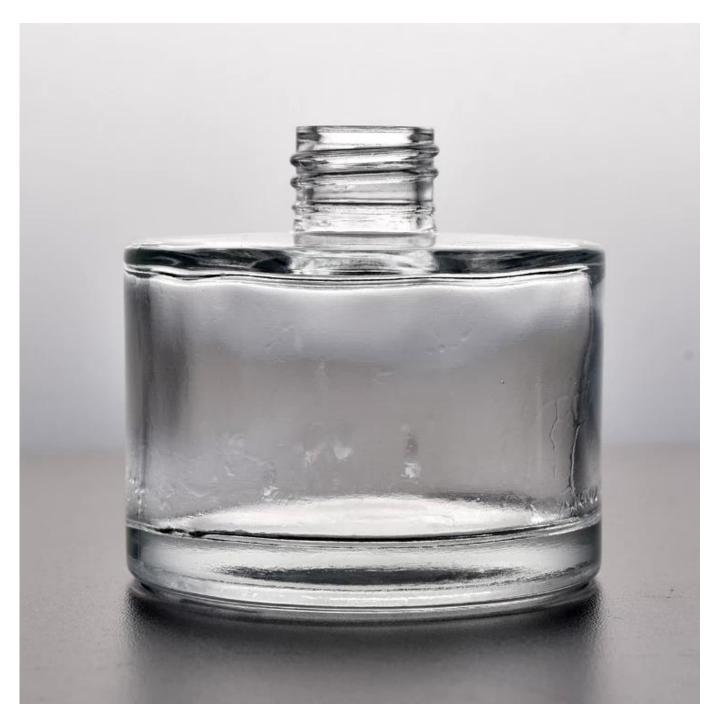

## 120ml stock diffuser bottle with cap and stopper

| Item name       | 120ml stock diffuser bottle with cap and stopper                                                                                                                                                                    |
|-----------------|---------------------------------------------------------------------------------------------------------------------------------------------------------------------------------------------------------------------|
| Item No.        | SGLG3973                                                                                                                                                                                                            |
| Size            | Top dia: 24mm Bottom dia: 70mm Height: 70mm Weight: 250g Capacity: 120ml                                                                                                                                            |
| Capacity/Weight | 120ml glass diffuser bottle                                                                                                                                                                                         |
| Sample time     | 1.5 days if at exist shape and size of products 2.15 days if need new shape and size of products                                                                                                                    |
| Packing         | Normal safety packing 24pcs/36pcs/48pcs etc. per export carton with egg divider                                                                                                                                     |
| MOQ             | 1000pcs                                                                                                                                                                                                             |
| Delivery time   | Within 35 days after order confirmed                                                                                                                                                                                |
| Payment terms   | 30% deposit by T/T in advance, the balance after showing the copy of B/L                                                                                                                                            |
| Product feature | <ul><li>1.High quality and competitve prices</li><li>2.Meet SGS,LFGB etc. test</li><li>3.Eco-friendly</li><li>4.Widely apply to fragrance testing etc.</li><li>5.Machine made glass bottles for fragrance</li></ul> |