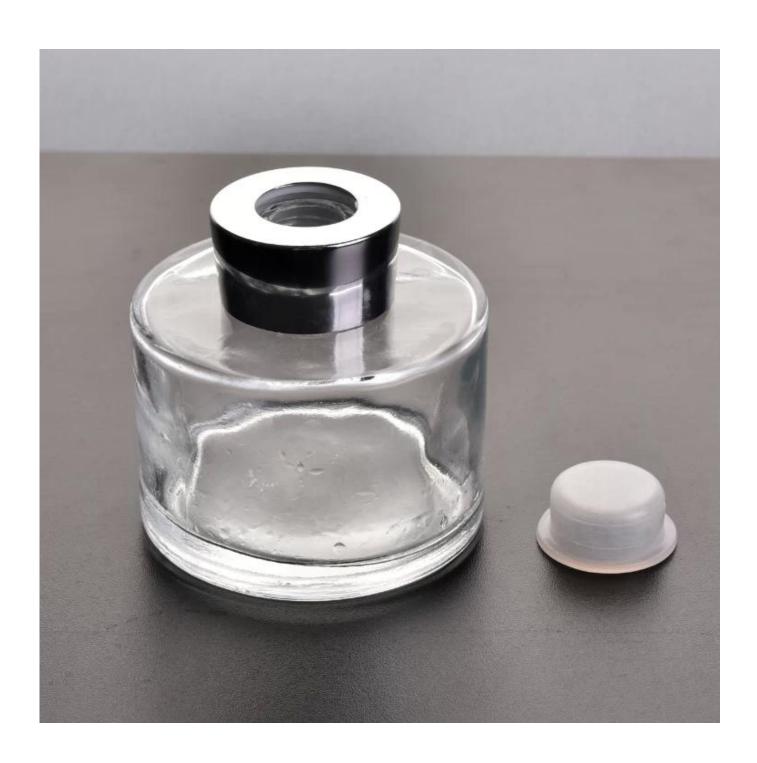

## 120ml stock diffuser bottle with cap and stopper

| Item name       | 120ml stock diffuser bottle with cap and stopper                                                                                                                                                                    |
|-----------------|---------------------------------------------------------------------------------------------------------------------------------------------------------------------------------------------------------------------|
| Item No.        | SGLG3973                                                                                                                                                                                                            |
| Size            | Top dia: 24mm Bottom dia: 70mm Height: 70mm Weight: 250g Capacity: 120ml                                                                                                                                            |
| Capacity/Weight | 120ml glass diffuser bottle                                                                                                                                                                                         |
| Sample time     | 1.5 days if at exist shape and size of products 2.15 days if need new shape and size of products                                                                                                                    |
| Packing         | Normal safety packing 24pcs/36pcs/48pcs etc. per export carton with egg divider                                                                                                                                     |
| MOQ             | 1000pcs                                                                                                                                                                                                             |
| Delivery time   | Within 35 days after order confirmed                                                                                                                                                                                |
| Payment terms   | 30% deposit by T/T in advance, the balance after showing the copy of B/L                                                                                                                                            |
| Product feature | <ul><li>1.High quality and competitve prices</li><li>2.Meet SGS,LFGB etc. test</li><li>3.Eco-friendly</li><li>4.Widely apply to fragrance testing etc.</li><li>5.Machine made glass bottles for fragrance</li></ul> |