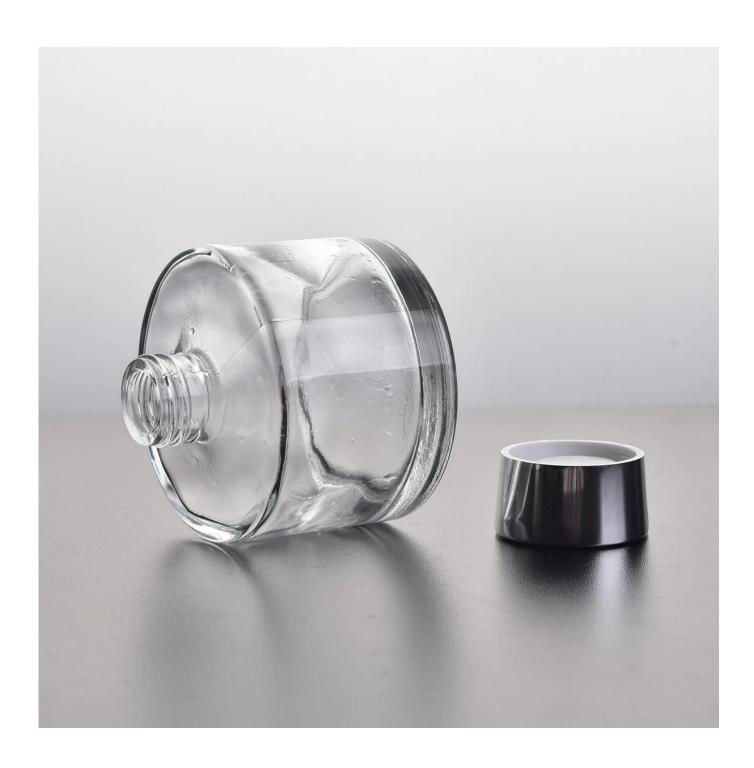

## 120ml stock diffuser bottle with cap and stopper

| Item name       | 120ml stock diffuser bottle with cap and stopper                                                                                                                                                                    |
|-----------------|---------------------------------------------------------------------------------------------------------------------------------------------------------------------------------------------------------------------|
| Item No.        | SGLG3973                                                                                                                                                                                                            |
| Size            | Top dia: 24mm Bottom dia: 70mm Height: 70mm Weight: 250g Capacity: 120ml                                                                                                                                            |
| Capacity/Weight | 120ml glass diffuser bottle                                                                                                                                                                                         |
| Sample time     | 1.5 days if at exist shape and size of products 2.15 days if need new shape and size of products                                                                                                                    |
| Packing         | Normal safety packing 24pcs/36pcs/48pcs etc. per export carton with egg divider                                                                                                                                     |
| MOQ             | 1000pcs                                                                                                                                                                                                             |
| Delivery time   | Within 35 days after order confirmed                                                                                                                                                                                |
| Payment terms   | 30% deposit by T/T in advance, the balance after showing the copy of B/L                                                                                                                                            |
| Product feature | <ul><li>1.High quality and competitve prices</li><li>2.Meet SGS,LFGB etc. test</li><li>3.Eco-friendly</li><li>4.Widely apply to fragrance testing etc.</li><li>5.Machine made glass bottles for fragrance</li></ul> |