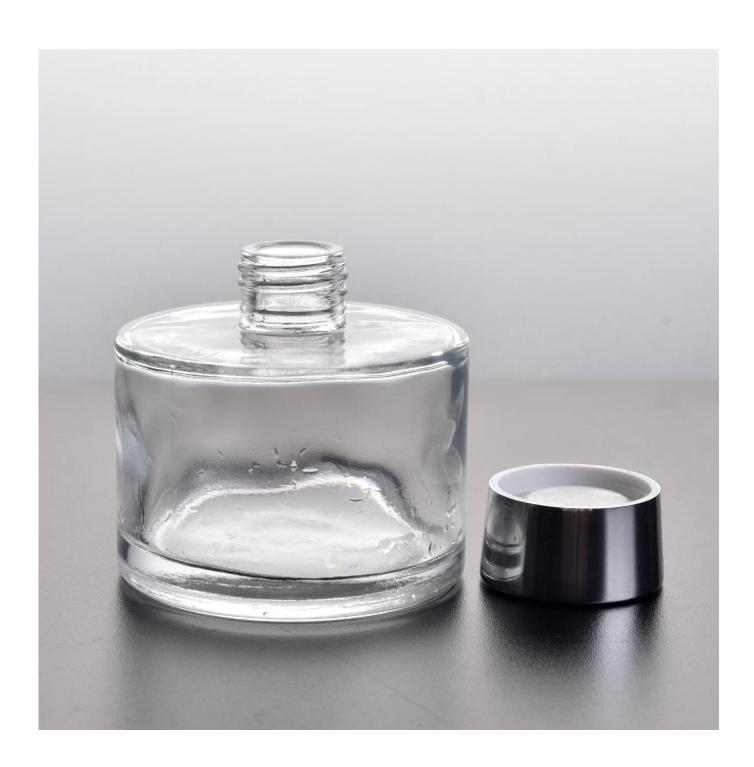

## 120ml stock diffuser bottle with cap and stopper

| Item name       | 120ml stock diffuser bottle with cap and stopper                                                                                                                                                                    |
|-----------------|---------------------------------------------------------------------------------------------------------------------------------------------------------------------------------------------------------------------|
| Item No.        | SGLG3973                                                                                                                                                                                                            |
| Size            | Top dia: 24mm Bottom dia: 70mm Height: 70mm Weight: 250g Capacity: 120ml                                                                                                                                            |
| Capacity/Weight | 120ml glass diffuser bottle                                                                                                                                                                                         |
| Sample time     | 1.5 days if at exist shape and size of products 2.15 days if need new shape and size of products                                                                                                                    |
| Packing         | Normal safety packing 24pcs/36pcs/48pcs etc. per export carton with egg divider                                                                                                                                     |
| MOQ             | 1000pcs                                                                                                                                                                                                             |
| Delivery time   | Within 35 days after order confirmed                                                                                                                                                                                |
| Payment terms   | 30% deposit by T/T in advance, the balance after showing the copy of B/L                                                                                                                                            |
| Product feature | <ul><li>1.High quality and competitve prices</li><li>2.Meet SGS,LFGB etc. test</li><li>3.Eco-friendly</li><li>4.Widely apply to fragrance testing etc.</li><li>5.Machine made glass bottles for fragrance</li></ul> |