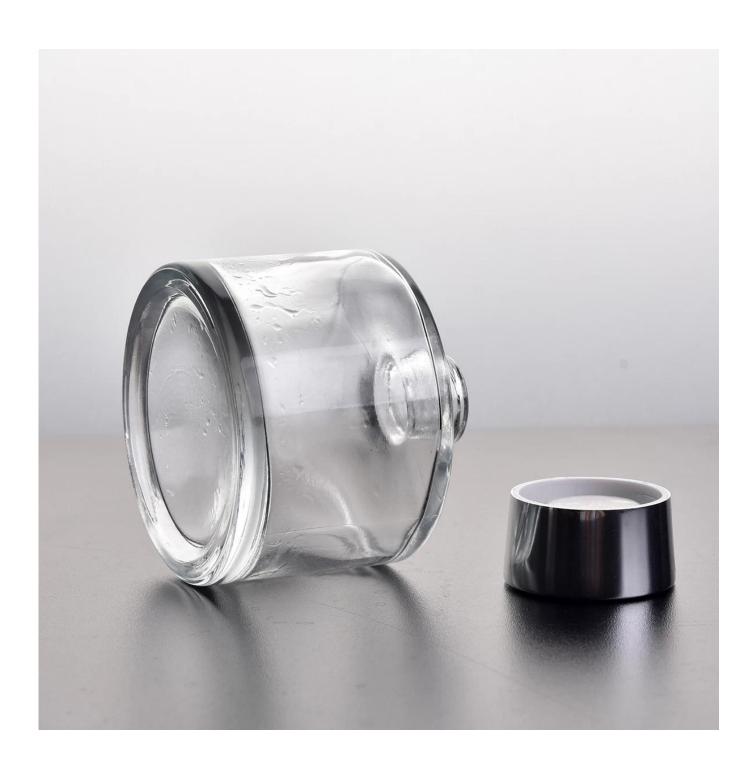

## 120ml stock diffuser bottle with cap and stopper

| Item name       | 120ml stock diffuser bottle with cap and stopper                                                                                                                                                                    |
|-----------------|---------------------------------------------------------------------------------------------------------------------------------------------------------------------------------------------------------------------|
| Item No.        | SGLG3973                                                                                                                                                                                                            |
| Size            | Top dia: 24mm Bottom dia: 70mm Height: 70mm Weight: 250g Capacity: 120ml                                                                                                                                            |
| Capacity/Weight | 120ml glass diffuser bottle                                                                                                                                                                                         |
| Sample time     | 1.5 days if at exist shape and size of products 2.15 days if need new shape and size of products                                                                                                                    |
| Packing         | Normal safety packing 24pcs/36pcs/48pcs etc. per export carton with egg divider                                                                                                                                     |
| MOQ             | 1000pcs                                                                                                                                                                                                             |
| Delivery time   | Within 35 days after order confirmed                                                                                                                                                                                |
| Payment terms   | 30% deposit by T/T in advance, the balance after showing the copy of B/L                                                                                                                                            |
| Product feature | <ul><li>1.High quality and competitve prices</li><li>2.Meet SGS,LFGB etc. test</li><li>3.Eco-friendly</li><li>4.Widely apply to fragrance testing etc.</li><li>5.Machine made glass bottles for fragrance</li></ul> |