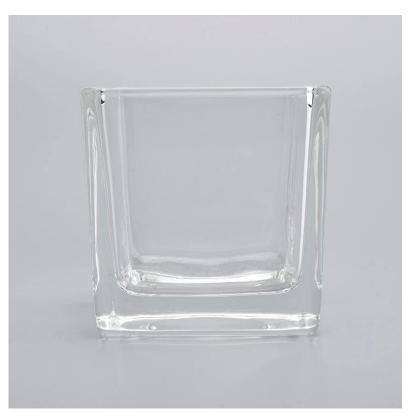

# Flexible size design can quickly expand your market

Top dia: 60mm Bottom dia: 55mm Height: 60mm Weight: 178g Capacity: 120ml

We turn your ideas into creative fragrance products and sell them in the local market.

#### **Product Features**

- 1. Home decoration glass candle jar of high quality.
- 2. Suitable for use in hotel, wedding, etc.
- 3. Meet the ASTM test product features.