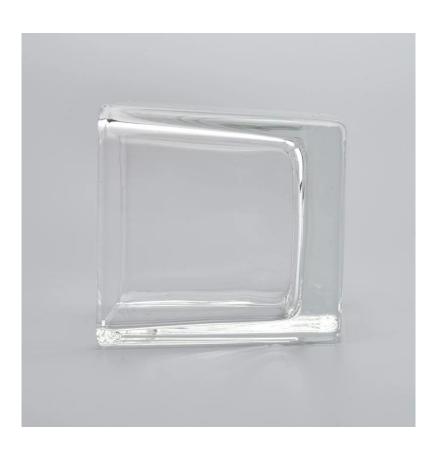

# Flexible size design can quickly expand your market

Top dia: 60mm Bottom dia: 55mm Height: 60mm Weight: 178g Capacity: 120ml

We turn your ideas into creative fragrance products and sell them in the local market.

#### **Product Features**

- 1. Home decoration glass candle jar of high quality.
- 2. Suitable for use in hotel, wedding, etc.
- 3. Meet the ASTM test product features.