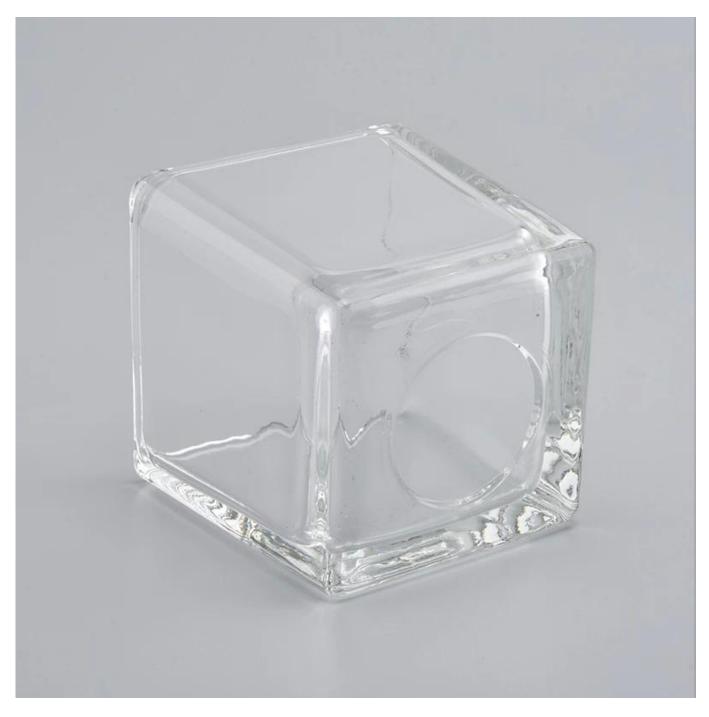

# Flexible size design can quickly expand your market

Top dia: 60mm Bottom dia: 55mm Height: 60mm Weight: 178g Capacity: 120ml

We turn your ideas into creative fragrance products and sell them in the local market.

#### **Product Features**

- 1. Home decoration glass candle jar of high quality.
- 2. Suitable for use in hotel, wedding, etc.
- 3. Meet the ASTM test product features.