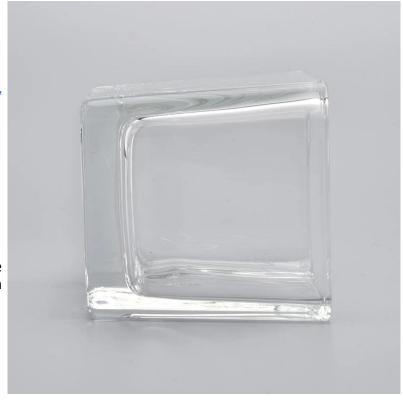

# Flexible size design can quickly expand your market

Top dia: 60mm Bottom dia: 55mm Height: 60mm Weight: 178g Capacity: 120ml

We turn your ideas into creative fragrance products and sell them in the local market.

#### **Product Features**

- 1. Home decoration glass candle jar of high quality.
- 2. Suitable for use in hotel, wedding, etc.
- 3. Meet the ASTM test product features.