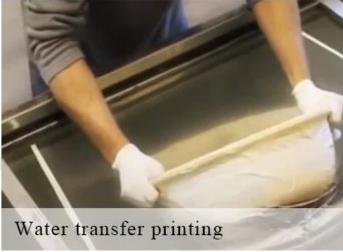

#### 120ml lotus glass tealight holders





### QC Extra Six Steps

No major quality complaints for 9 years

# 80% Candler Jars Exclusive Supplier

including Nest Fragrance, Candle Lite, UGG etc popular brands



#### **Process Crafts**

### **DEEP PROCESSING**









SIINI



18oz Home decor luxury decal custom candle jar with blue dot

#### Why choose Sunny Glassware Candle holders

#### **Ceremony design awareness**

- . Won the "Made in China" award
- . Received a very admirable NEST fragrance
- . Friend or business relationship gift
  - . Relaxation and romantic life





### Flexible size design allows your market to grow rapidly

SGHY19120702 Top dia:75mm Bottom dia: 68mm Max dia:140mm Height: 75mm Weight:849g Capacity: 120ml

Custom designs and different sizes available

With our strong support, our customers are growing rapidly, from small labs to industry leaders.



Packing & Shipping

# **Different From The Peer**

Own professional shipping company( Shenzhen Sunny Worldwide logistics)



20+ years freight history and WCA members.



### **