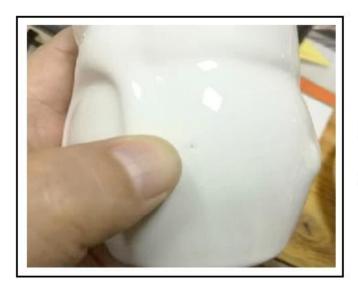

#### 120ml lotus glass tealight holders





### QC Extra Six Steps

No major quality complaints for 9 years

# 80% Candler Jars Exclusive Supplier

including Nest Fragrance, Candle Lite, UGG etc popular brands



#### **Process Crafts**

### **DEEP PROCESSING**









SIINI



18oz Home decor luxury decal custom candle jar with blue dot

#### Why choose Sunny Glassware Candle holders

#### **Ceremony design awareness**

- . Won the "Made in China" award
- . Received a very admirable NEST fragrance
- . Friend or business relationship gift
  - . Relaxation and romantic life





### Flexible size design allows your market to grow rapidly

SGHY19120702 Top dia:75mm Bottom dia: 68mm Max dia:140mm Height: 75mm Weight:849g Capacity: 120ml

Custom designs and different sizes available

With our strong support, our customers are growing