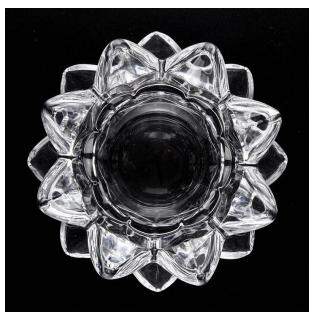

#### 120ml lotus glass tealight holders

### Flexible size design allows your market to grow rapidly

SGHY19120702 Top dia:75mm Bottom dia: 68mm Max dia:140mm Height: 75mm Weight:849g Capacity: 120ml

Custom designs and different sizes available