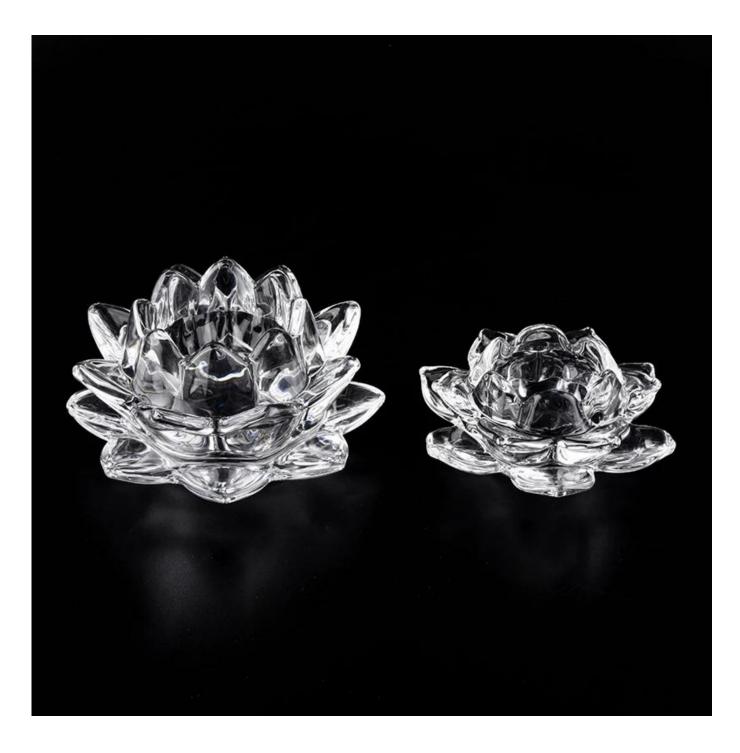

aints for 9 years

# 80% Candler Jars Exclusive Supplier

including Nest Fragrance, Candle Lite, UGG etc popular brands



#### **Process Crafts**

### **DEEP PROCESSING**









SIINI



18oz Home decor luxury decal custom candle jar with blue dot

#### Why choose Sunny Glassware Candle holders

#### **Ceremony design awareness**

- . Won the "Made in China" award
- . Received a very admirable NEST fragrance
- . Friend or business relationship gift
  - . Relaxation and romantic life





### Flexible size design allows your market to grow rapidly

SGHY19120702 Top dia:75mm Bottom dia: 68mm Max dia:140mm Height: 75mm Weight:849g Capacity: 120ml

Custom designs and different sizes available

With our strong support, our customers are growing rapidly, from small labs to industry leaders.



Packing & Shipping

# **Different From The Peer**

Own professional shipping company( Shenzhen Sunny Worldwide logistics)



20+ years freight history and WCA members.



### **PACKING**



We have Normal packing, PVC box, Window box, carton box, pallet

Color box, White box, ect.

of course, we can customize Individual gift box for you.





We purchased an international office of 1,800 square meters in Shenzhen.









#### Sample room display

Meiyang Glass provides more than just **Shenzhen sample room has 5000 pieces** A wide range of options. He won a big card <u>Customer Reviews.</u> Welcome to the Shenzhen office! The image is as follows **Just part of our design candle holders**Welcome to the Shenzhen office to find your favorite, it will bring you a lot of surprises, because