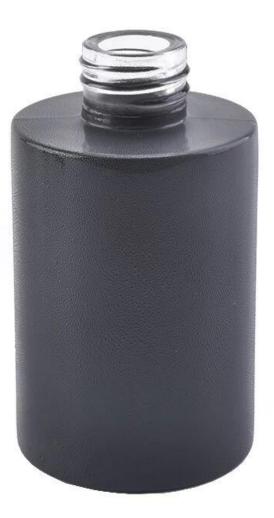

## **120ml Aroma Diffuser Bottle Glass with Matte Black Color**

Sunny Glass can not only perform OEM/ODM orders, but also help many brands from concept design to actual proudcts.

Focusing on luxury fragrance products in the latest 10 years, Sunny Glassware is the supplier of 80% fragrance brands in the United States.

- 1. Classical cylinder shape
- 2. Hot sell black color
- 3. Custom design and decoration are welcome