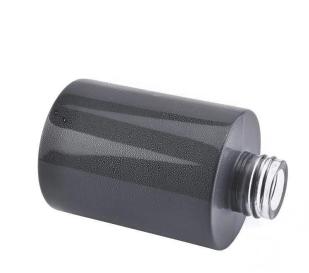

- 1. Classical cylinder shape
- 2. Hot sell black color
- 3. Custom design and decoration are welcome