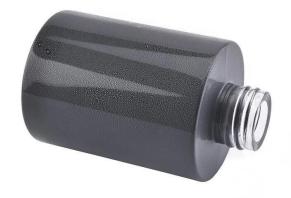

- 1. Classical cylinder shape
- 2. Hot sell black color
- 3. Custom design and decoration are welcome