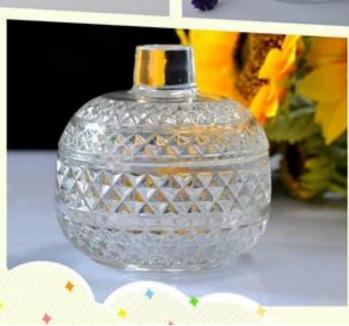

## 1200ml glass candy jar hold-up vessel

| Product Details  |                                                                                                                                                                                                                  |
|------------------|------------------------------------------------------------------------------------------------------------------------------------------------------------------------------------------------------------------|
| Itme No          | SGML16101803                                                                                                                                                                                                     |
| Size             | Top dia:10.3cm Bottom dia:11.5cm Height:13cm Capacity: 1200ml Weight:583g                                                                                                                                        |
| color            | Any color printing on glass are available                                                                                                                                                                        |
| Material         | Glass                                                                                                                                                                                                            |
| Sample           | 7days                                                                                                                                                                                                            |
| Terms of payment | 30% deposit by T/T in advance and the balance after showing copy of L/C                                                                                                                                          |
| Certification    | ASTM Test (for candle holder)                                                                                                                                                                                    |
| For your choice  | 1, Any logo printing on glass body 2, Any color painted, frosted, electroplating, logo laser for the finish 3, Special packing like shrink wrap, color gift box, white box etc 4, Any shape, size meet your need |