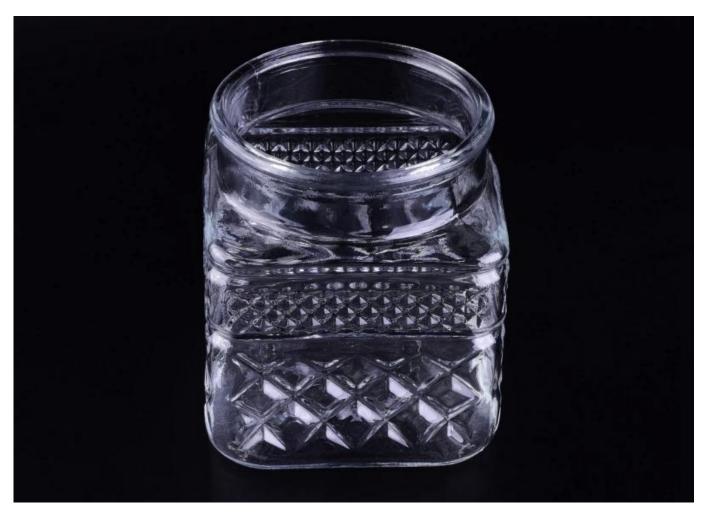

## 1200ml glass candy jar hold-up vessel

| Product Details  |                                                                                                                                                                                                                  |
|------------------|------------------------------------------------------------------------------------------------------------------------------------------------------------------------------------------------------------------|
| Itme No          | SGML16101803                                                                                                                                                                                                     |
| Size             | Top dia:10.3cm Bottom dia:11.5cm Height:13cm Capacity: 1200ml Weight:583g                                                                                                                                        |
| color            | Any color printing on glass are available                                                                                                                                                                        |
| Material         | Glass                                                                                                                                                                                                            |
| Sample           | 7days                                                                                                                                                                                                            |
| Terms of payment | 30% deposit by T/T in advance and the balance after showing copy of L/C                                                                                                                                          |
| Certification    | ASTM Test (for candle holder)                                                                                                                                                                                    |
| For your choice  | 1, Any logo printing on glass body 2, Any color painted, frosted, electroplating, logo laser for the finish 3, Special packing like shrink wrap, color gift box, white box etc 4, Any shape, size meet your need |