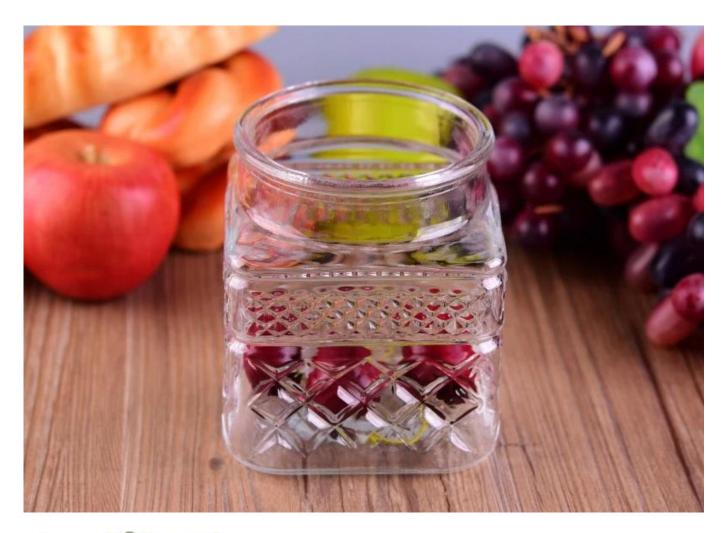

## 1200ml glass candy jar hold-up vessel

| Product Details  |                                                                                                                                                                                                                  |
|------------------|------------------------------------------------------------------------------------------------------------------------------------------------------------------------------------------------------------------|
| Itme No          | SGML16101803                                                                                                                                                                                                     |
| Size             | Top dia:10.3cm Bottom dia:11.5cm Height:13cm Capacity: 1200ml Weight:583g                                                                                                                                        |
| color            | Any color printing on glass are available                                                                                                                                                                        |
| Material         | Glass                                                                                                                                                                                                            |
| Sample           | 7days                                                                                                                                                                                                            |
| Terms of payment | 30% deposit by T/T in advance and the balance after showing copy of L/C                                                                                                                                          |
| Certification    | ASTM Test (for candle holder)                                                                                                                                                                                    |
| For your choice  | 1, Any logo printing on glass body 2, Any color painted, frosted, electroplating, logo laser for the finish 3, Special packing like shrink wrap, color gift box, white box etc 4, Any shape, size meet your need |