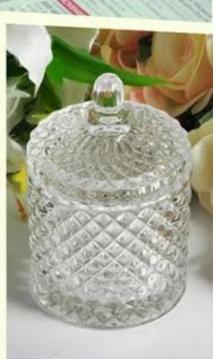

## 1200ml glass candy jar hold-up vessel

| Product Details  |                                                                                                                                                                                                                  |
|------------------|------------------------------------------------------------------------------------------------------------------------------------------------------------------------------------------------------------------|
| Itme No          | SGML16101803                                                                                                                                                                                                     |
| Size             | Top dia:10.3cm Bottom dia:11.5cm Height:13cm Capacity: 1200ml Weight:583g                                                                                                                                        |
| color            | Any color printing on glass are available                                                                                                                                                                        |
| Material         | Glass                                                                                                                                                                                                            |
| Sample           | 7days                                                                                                                                                                                                            |
| Terms of payment | 30% deposit by T/T in advance and the balance after showing copy of L/C                                                                                                                                          |
| Certification    | ASTM Test (for candle holder)                                                                                                                                                                                    |
| For your choice  | 1, Any logo printing on glass body 2, Any color painted, frosted, electroplating, logo laser for the finish 3, Special packing like shrink wrap, color gift box, white box etc 4, Any shape, size meet your need |