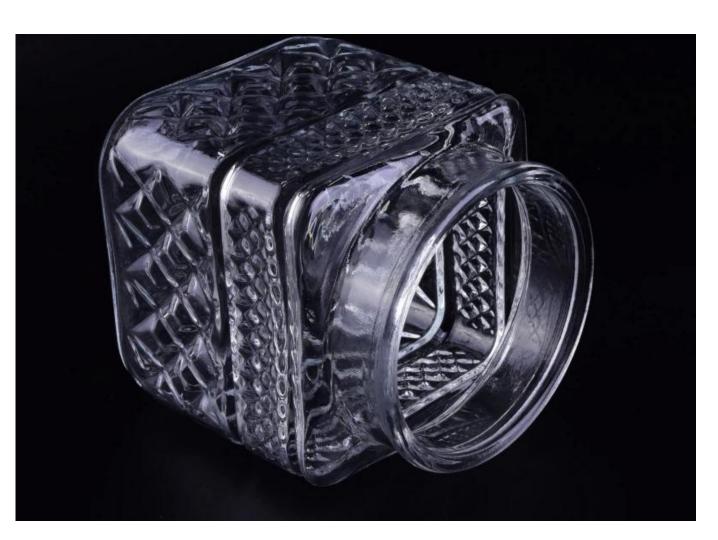

## 1200ml glass candy jar hold-up vessel

| Product Details  |                                                                                                                                                                                                                  |
|------------------|------------------------------------------------------------------------------------------------------------------------------------------------------------------------------------------------------------------|
| Itme No          | SGML16101803                                                                                                                                                                                                     |
| Size             | Top dia:10.3cm Bottom dia:11.5cm Height:13cm Capacity: 1200ml Weight:583g                                                                                                                                        |
| color            | Any color printing on glass are available                                                                                                                                                                        |
| Material         | Glass                                                                                                                                                                                                            |
| Sample           | 7days                                                                                                                                                                                                            |
| Terms of payment | 30% deposit by T/T in advance and the balance after showing copy of L/C                                                                                                                                          |
| Certification    | ASTM Test (for candle holder)                                                                                                                                                                                    |
| For your choice  | 1, Any logo printing on glass body 2, Any color painted, frosted, electroplating, logo laser for the finish 3, Special packing like shrink wrap, color gift box, white box etc 4, Any shape, size meet your need |