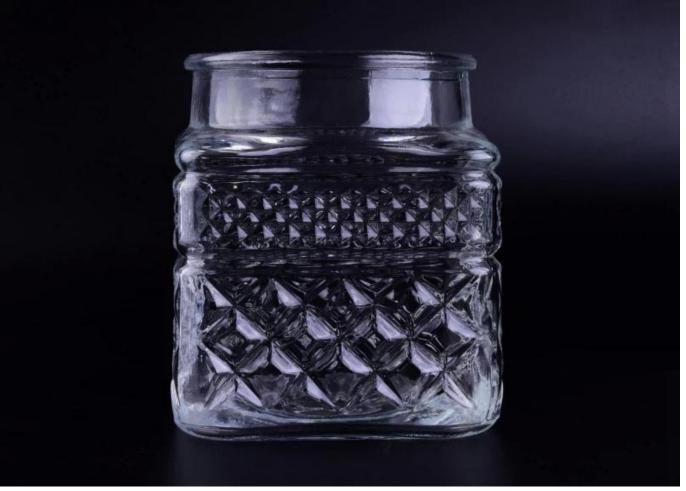

## 1200ml glass candy jar hold-up vessel

| Product Details  |                                                                                                                                                                                                                  |
|------------------|------------------------------------------------------------------------------------------------------------------------------------------------------------------------------------------------------------------|
| Itme No          | SGML16101803                                                                                                                                                                                                     |
| Size             | Top dia:10.3cm Bottom dia:11.5cm Height:13cm Capacity: 1200ml Weight:583g                                                                                                                                        |
| color            | Any color printing on glass are available                                                                                                                                                                        |
| Material         | Glass                                                                                                                                                                                                            |
| Sample           | 7days                                                                                                                                                                                                            |
| Terms of payment | 30% deposit by T/T in advance and the balance after showing copy of L/C                                                                                                                                          |
| Certification    | ASTM Test (for candle holder)                                                                                                                                                                                    |
| For your choice  | 1, Any logo printing on glass body 2, Any color painted, frosted, electroplating, logo laser for the finish 3, Special packing like shrink wrap, color gift box, white box etc 4, Any shape, size meet your need |