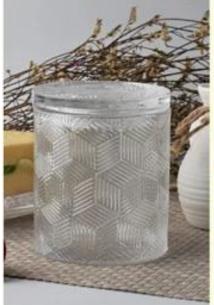

## 1200ml glass candy jar hold-up vessel

| Product Details  |                                                                                                                                                                                                                  |
|------------------|------------------------------------------------------------------------------------------------------------------------------------------------------------------------------------------------------------------|
| Itme No          | SGML16101803                                                                                                                                                                                                     |
| Size             | Top dia:10.3cm Bottom dia:11.5cm Height:13cm Capacity: 1200ml Weight:583g                                                                                                                                        |
| color            | Any color printing on glass are available                                                                                                                                                                        |
| Material         | Glass                                                                                                                                                                                                            |
| Sample           | 7days                                                                                                                                                                                                            |
| Terms of payment | 30% deposit by T/T in advance and the balance after showing copy of L/C                                                                                                                                          |
| Certification    | ASTM Test (for candle holder)                                                                                                                                                                                    |
| For your choice  | 1, Any logo printing on glass body 2, Any color painted, frosted, electroplating, logo laser for the finish 3, Special packing like shrink wrap, color gift box, white box etc 4, Any shape, size meet your need |