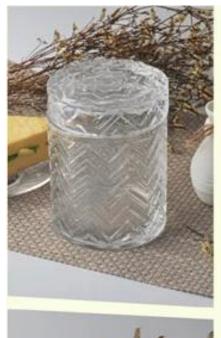

## 1200ml glass candy jar hold-up vessel

| Product Details  |                                                                                                                                                                                                                  |
|------------------|------------------------------------------------------------------------------------------------------------------------------------------------------------------------------------------------------------------|
| Itme No          | SGML16101803                                                                                                                                                                                                     |
| Size             | Top dia:10.3cm Bottom dia:11.5cm Height:13cm Capacity: 1200ml Weight:583g                                                                                                                                        |
| color            | Any color printing on glass are available                                                                                                                                                                        |
| Material         | Glass                                                                                                                                                                                                            |
| Sample           | 7days                                                                                                                                                                                                            |
| Terms of payment | 30% deposit by T/T in advance and the balance after showing copy of L/C                                                                                                                                          |
| Certification    | ASTM Test (for candle holder)                                                                                                                                                                                    |
| For your choice  | 1, Any logo printing on glass body 2, Any color painted, frosted, electroplating, logo laser for the finish 3, Special packing like shrink wrap, color gift box, white box etc 4, Any shape, size meet your need |