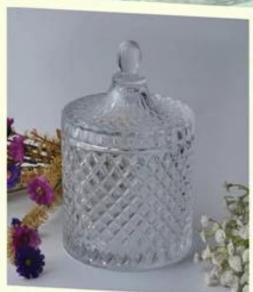

## 1200ml glass candy jar hold-up vessel

| Product Details  |                                                                                                                                                                                                                  |
|------------------|------------------------------------------------------------------------------------------------------------------------------------------------------------------------------------------------------------------|
| Itme No          | SGML16101803                                                                                                                                                                                                     |
| Size             | Top dia:10.3cm Bottom dia:11.5cm Height:13cm Capacity: 1200ml Weight:583g                                                                                                                                        |
| color            | Any color printing on glass are available                                                                                                                                                                        |
| Material         | Glass                                                                                                                                                                                                            |
| Sample           | 7days                                                                                                                                                                                                            |
| Terms of payment | 30% deposit by T/T in advance and the balance after showing copy of L/C                                                                                                                                          |
| Certification    | ASTM Test (for candle holder)                                                                                                                                                                                    |
| For your choice  | 1, Any logo printing on glass body 2, Any color painted, frosted, electroplating, logo laser for the finish 3, Special packing like shrink wrap, color gift box, white box etc 4, Any shape, size meet your need |