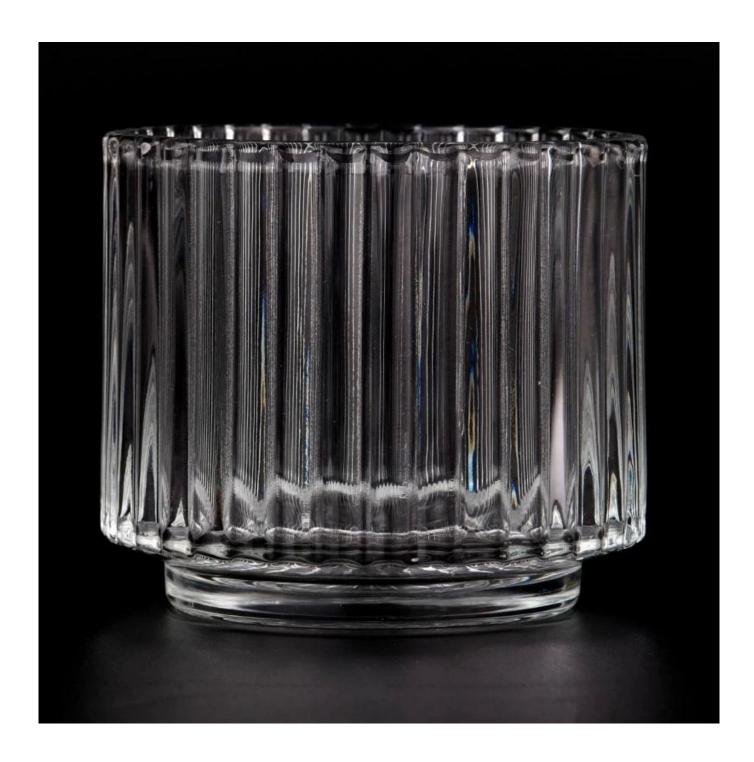

# 12.5 OZ vertical stripe <u>glass candle jars</u> candle holders wholesale

Why Choose Sunny Glassware

- Upmost dedication to design, never compression on quality
- <u>Sunny Glassware</u> strictly protect the customers' designs, all the newly designed items from us haven't been copied in three years.
- Product quality is the major focus in <u>Sunny Glassware Sunny Glassware</u> once demolished 80,000 pcs of glass vessel with barely visible blemish.

## product description

| product<br>name   | 12.5 OZ vertical stripe <b>glass candle jars</b> candle holders wholesale                          |
|-------------------|----------------------------------------------------------------------------------------------------|
| Sample<br>time    | 1. 5 days if there is glass shape and size 2. 15 days, if you need new shapes and sizes glass      |
| Measure           | Item No.:SGHY23083107 Top dia: 97 mm Bottom dia: 77 mm Height: 89 mm Weight: 412 g Capacity:463 ml |
| Packing           | Normal packing, Individual gift box, PVC box, window box, color box, white box, etc                |
| Delivery<br>time  | Within 35 days after the sample and order confirmed                                                |
| Payment<br>term   | 30% deposit by T/T in advance and the balance against the copy of B/L                              |
| Shipment          | By sea,by air,by Express and your shipping agent is acceptable                                     |
| Usage<br>Occasion | Home decor,Wedding Decoration,Wedding Favors,Decoration enhancement,                               |

Composed of brilliantly clear glass, the outer walls of these large **glass candle jars** act as a window to display your gorgeous scented candles. 12.5OZ capacity ensures that your candles will have ample space to burn, spreading wonderful scents throughout the room.

Large capacity design **glass candle jars** brilliantly displays colorful candles. Use your creative talents to make elegant centerpieces for weddings, dining tables or any area requiring beautiful candle lighting.