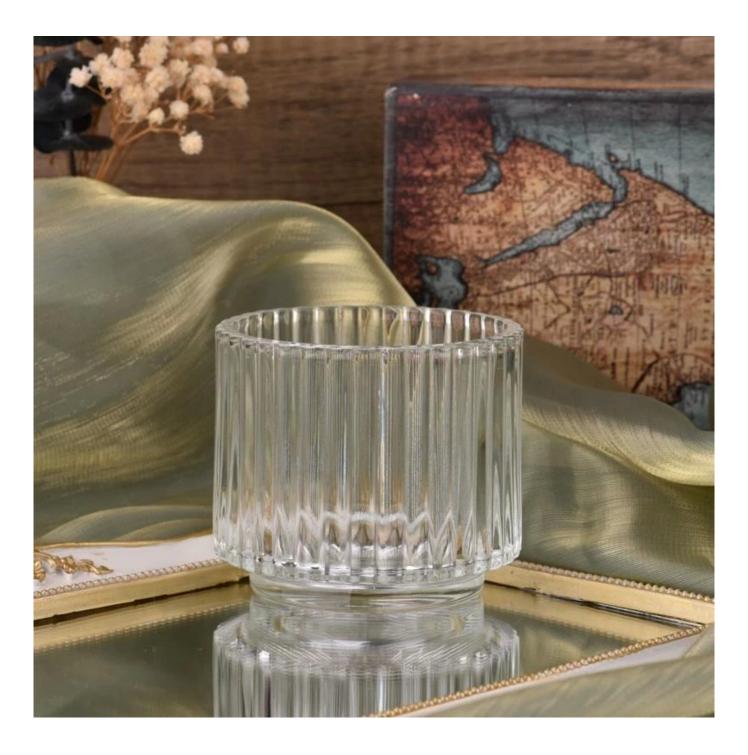

Composed of brilliantly clear glass, the outer walls of these large **glass candle jars** act as a window to display your gorgeous scented candles. 12.5OZ capacity ensures that your candles will have ample space to burn, spreading wonderful scents throughout the room.

Large capacity design **glass candle jars** brilliantly displays colorful candles. Use your creative talents to make elegant centerpieces for weddings, dining tables or any area requiring beautiful candle lighting.