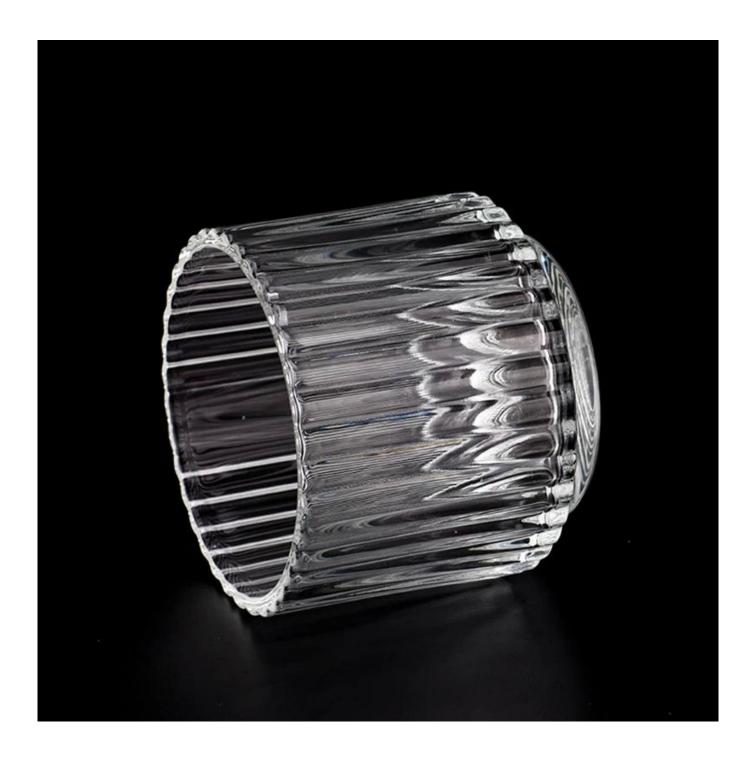

## product description

| product<br>name   | 12.5 OZ vertical stripe <b>glass candle jars</b> candle holders wholesale                          |
|-------------------|----------------------------------------------------------------------------------------------------|
| Sample<br>time    | 1. 5 days if there is glass shape and size 2. 15 days, if you need new shapes and sizes glass      |
| Measure           | Item No.:SGHY23083107 Top dia: 97 mm Bottom dia: 77 mm Height: 89 mm Weight: 412 g Capacity:463 ml |
| Packing           | Normal packing, Individual gift box, PVC box, window box, color box, white box, etc                |
| Delivery<br>time  | Within 35 days after the sample and order confirmed                                                |
| Payment<br>term   | 30% deposit by T/T in advance and the balance against the copy of B/L                              |
| Shipment          | By sea,by air,by Express and your shipping agent is acceptable                                     |
| Usage<br>Occasion | Home decor,Wedding Decoration,Wedding Favors,Decoration enhancement,                               |

Composed of brilliantly clear glass, the outer walls of these large **glass candle jars** act as a window to display your gorgeous scented candles. 12.5OZ capacity ensures that your candles will have ample space to burn, spreading wonderful scents throughout the room.

Large capacity design **glass candle jars** brilliantly displays colorful candles. Use your creative talents to make elegant centerpieces for weddings, dining tables or any area requiring beautiful candle lighting.