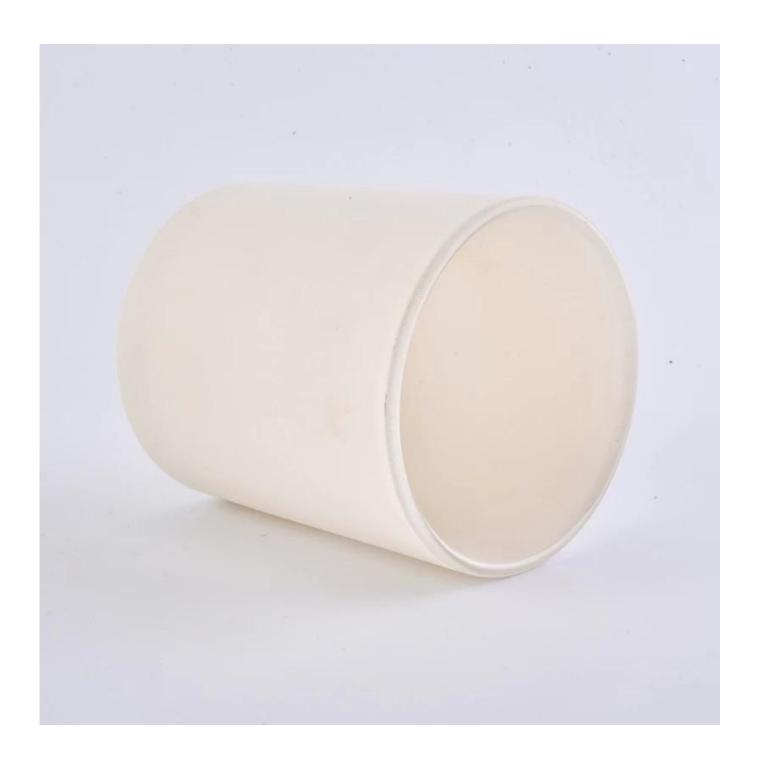

## 12 oz wax capacity matte white glass jar for candles

| Item No.         | tails<br>SG88100                                                           |
|------------------|----------------------------------------------------------------------------|
| Material         | High white glass material                                                  |
| Process          | machine made                                                               |
| Samples time     | 1. 5 days if at exist shaped and size of glass                             |
|                  | 2. 15 days if need new shape or size of glass                              |
| Packing          | Normal packing,4 pcs into inner box, 48 pcs per carton                     |
| Product Capacity | 500,000~1,000,000 pcs per month                                            |
| Delivery time    | Within 35 days after the sample and order confirmed                        |
| Payment terms    | 30% deposit by T/T in advance and the balance against the copy of B/L      |
| Shipment         | By sea, by air, by Express and your shipping agent is acceptable           |
|                  | 1. Machine made votive glass candles jar with high quality                 |
| Product Features | 2. Suitable for used in hotel, home, etc.                                  |
|                  | 3. It is eco-friendly                                                      |
|                  | 4. Meet ASMT test                                                          |
|                  | 1. Different designs and sizes for choice                                  |
|                  | 2 .Any color painted, frost, electroplate, pattern laser carver processing |
| For your choices | 3. Special package like shrink wrap, color gift box, white gift box etc.   |
|                  | 4. We have exclusive workers for quality control                           |
|                  | 5. We have professional workshop and warehouse to ensure the delivery time |