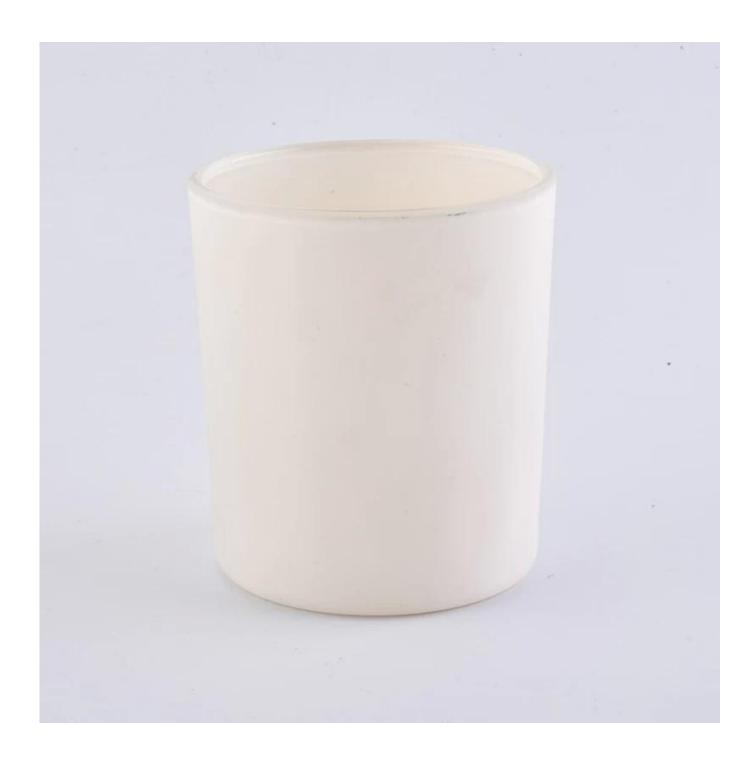

## 12 oz wax capacity matte white glass jar for candles

| Item No.         | tails<br>SG88100                                                           |
|------------------|----------------------------------------------------------------------------|
| Material         | High white glass material                                                  |
| Process          | machine made                                                               |
| Samples time     | 1. 5 days if at exist shaped and size of glass                             |
|                  | 2. 15 days if need new shape or size of glass                              |
| Packing          | Normal packing,4 pcs into inner box, 48 pcs per carton                     |
| Product Capacity | 500,000~1,000,000 pcs per month                                            |
| Delivery time    | Within 35 days after the sample and order confirmed                        |
| Payment terms    | 30% deposit by T/T in advance and the balance against the copy of B/L      |
| Shipment         | By sea, by air, by Express and your shipping agent is acceptable           |
|                  | 1. Machine made votive glass candles jar with high quality                 |
| Product Features | 2. Suitable for used in hotel, home, etc.                                  |
|                  | 3. It is eco-friendly                                                      |
|                  | 4. Meet ASMT test                                                          |
|                  | 1. Different designs and sizes for choice                                  |
|                  | 2 .Any color painted, frost, electroplate, pattern laser carver processing |
| For your choices | 3. Special package like shrink wrap, color gift box, white gift box etc.   |
|                  | 4. We have exclusive workers for quality control                           |
|                  | 5. We have professional workshop and warehouse to ensure the delivery time |