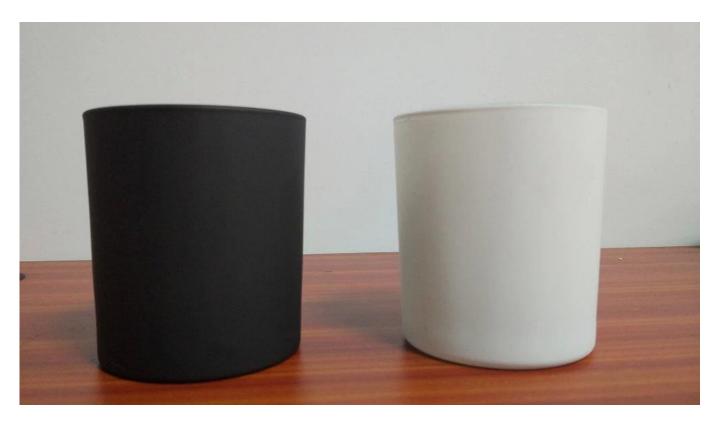

## 12 oz wax capacity matte white glass jar for candles

| Item No.         | tails<br>SG88100                                                           |
|------------------|----------------------------------------------------------------------------|
| Material         | High white glass material                                                  |
| Process          | machine made                                                               |
| Samples time     | 1. 5 days if at exist shaped and size of glass                             |
|                  | 2. 15 days if need new shape or size of glass                              |
| Packing          | Normal packing,4 pcs into inner box, 48 pcs per carton                     |
| Product Capacity | 500,000~1,000,000 pcs per month                                            |
| Delivery time    | Within 35 days after the sample and order confirmed                        |
| Payment terms    | 30% deposit by T/T in advance and the balance against the copy of B/L      |
| Shipment         | By sea, by air, by Express and your shipping agent is acceptable           |
|                  | 1. Machine made votive glass candles jar with high quality                 |
| Product Features | 2. Suitable for used in hotel, home, etc.                                  |
|                  | 3. It is eco-friendly                                                      |
|                  | 4. Meet ASMT test                                                          |
|                  | 1. Different designs and sizes for choice                                  |
|                  | 2 .Any color painted, frost, electroplate, pattern laser carver processing |
| For your choices | 3. Special package like shrink wrap, color gift box, white gift box etc.   |
|                  | 4. We have exclusive workers for quality control                           |
|                  | 5. We have professional workshop and warehouse to ensure the delivery time |